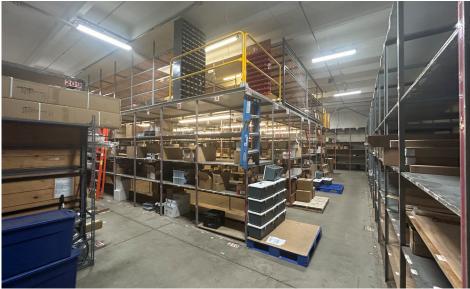

(23 miles) to Cleveland and Cleveland-Hopkins International Airport



↑ 1270 COLORADO AVENUE

1744 IOWA AVENUE  $\downarrow$ 

### **PROPERTY INFORMATION**

#### 1270 Colorado Avenue

- + 7,540 SF Industrial Building
  - Vacant
- + Drive-Ins: 1
- + Building Height: 12'



**Purchase Price** 

### 1744 Iowa Avenue

- + 15,786 SF Owner-Occupied Building
- + Sale-Leaseback Opportunity
  - \$3,500 per month for 5 years
- + Drive-Ins: 1
- + Docks: 1
- + Building Height: 16'



**Purchase Price** 



# **Property Aerial**



#### PARCELS (LORAIN COUNTY)

For Sale

PPN: 0200051141039 PPN: 0200051141040 PPN: 0200051141041 PPN: 0200051141042 PPN: 0200051141043 PPN: 0200051141044

2.72 Total Acres

\$299K

Colorado Ave Purchase Price



Iowa Ave Purchase Price

# For Sale

# **Interior Photos**









For Sale

### Location & Demographics



### Strategic Pair: Two Properties For Sale

1270 Colorado Avenue & 1744 Iowa Avenue | Lorain, Ohio 44052

### For Sale





**1744 IOWA AVENUE** 

### **Contact Us**

#### **Mike Petrigan, SIOR** First Vice President

+1 216 695 6356 mike.petrigan@cbre.com

#### CBRE, Inc.

950 Main Avenue Suite 200 Cleveland, Ohio 44113

© 2024 CBRE, Inc. All rights reserved. This information has been obtained from sources believed reliable, but has not been verified for accuracy or completeness. You should conduct a careful, independent investigation of the property and verify all information. Any reliance on this information is solely at your own risk. CBRE and the CBRE logo are service marks of CBRE, Inc. All other marks displayed on this document are the