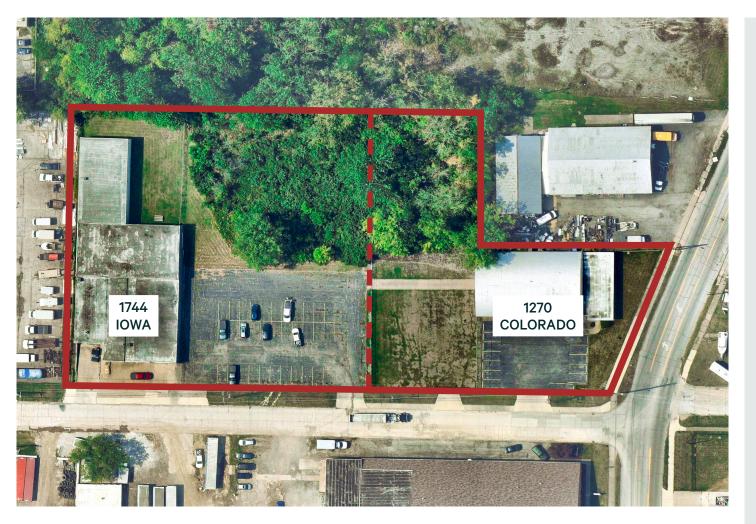

# **Opportunity Overview**

1270 Colorado Avenue and 1744 Iowa Avenue are located in Lorain (Lorain County) and consists of two single-story industrial buildings totaling 23,326 SF on 2.72 acres. The properties are zoned for Light Industrial use.

#### PARCELS (LORAIN COUNTY)

For Sale

PPN: 0200051141039 PPN: 0200051141040 PPN: 0200051141041 PPN: 0200051141042 PPN: 0200051141043 PPN: 0200051141044

2.72 Total Acres

\$299K

Colorado Ave Purchase Price

Iowa Ave Purchase Price