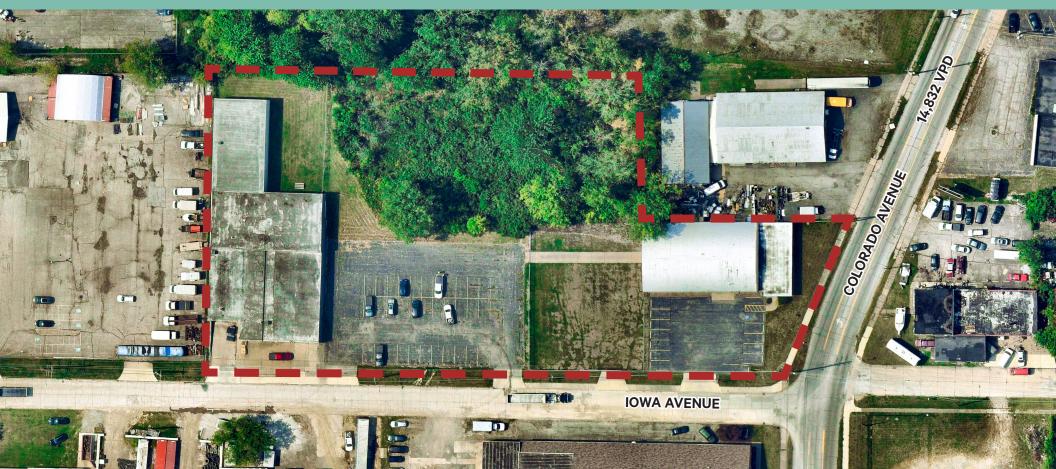

**CBRE** 

# Strategic Pair: Two Properties For Sale

1270 Colorado Avenue & 1744 Iowa Avenue Lorain, Ohio 44052

Two Building Opportunity | Sale-Leaseback (Iowa) & Vacant Owner/User Opportunity (Colorado)



### For Sale

# **Opportunity Overview**

1270 Colorado Avenue and 1744 Iowa Avenue are located in Lorain (Lorain County) and consists of two single-story industrial buildings totaling 23,326 SF on 2.72 acres. The properties are zoned for Light Industrial use.

### LOCATION INFORMATION

- + Located within 5 miles of I-90, and near the Route 2 & I-80 (Ohio Turnpike)
- + Situated between US 6 and OH SR 57
- + Lorain County Opportunity Zone: 39093023000, which may be eligible for preferential tax treatment
- + A 35-minute drive (23 miles) to Cleveland and Cleveland-Hopkins International Airport



↑ 1270 COLORADO AVENUE

1744 IOWA AVENUE  $\downarrow$ 

### **PROPERTY INFORMATION**

#### 1270 Colorado Avenue

- + 7,540 SF Industrial Building
  - Vacant
- + Drive-Ins: 1
- + Building Height: