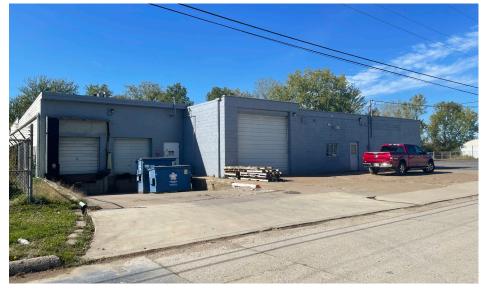

oned for Light Industrial use.

### LOCATION INFORMATION

- + Located within 5 miles of I-90, and near the Route 2 & I-80 (Ohio Turnpike)
- + Situated between US 6 and OH SR 57
- + Lorain County Opportunity Zone: 39093023000, which may be eligible for preferential tax treatment
- + A 35-minute drive (23 miles) to Cleveland and Cleveland-Hopkins International Airport



↑ 1270 COLORADO AVENUE

1744 IOWA AVENUE  $\downarrow$ 

### **PROPERTY INFORMATION**

#### 1270 Colorado Avenue

- + 7,540 SF Industrial Building
  - Vacant
- + Drive-Ins: 1
- + Building Height: 12'



**Purchase Price** 

### 1744 Iowa Avenue

- + 15,786 SF Owner-Occupied Building
- + Sale-Leaseback Opportunity
  - \$3,500 per month for 5 years
- + Drive-Ins: 1
- + Docks: 1
- + Building Height: 16'



**Purchase Price** 



# **Property Aerial**



#### PARCELS (LORAIN COUNTY)

For Sale

PPN: 0200051141039 PPN: 0200051141040 PPN: 0200051141041 PPN: 0200051141042 PPN: 0200051141043 PPN: 0200051141044

2.72 Total Acres

\$299K

Colorado Ave Purchase Price



Iowa Ave Purchase Price

# For Sale

# **Interior Photos**









For Sale

### Location & Demographics



### Strategic Pair: Two Properties For Sale

1270 Colorado Avenue & 1744 Iowa Avenue | Lorain, Ohio 44052

### For Sale





**1744 IOWA AVENUE** 

### **Contact Us**

#### **Mike Petrigan, SIOR** First Vice President

+1 216 695 6356 mike.petrigan@cbre.com

#### CBRE, Inc.

950 Main Avenue Suite 200 Cleveland, Ohio 44113

© 2024 CBRE, Inc. All rights reserved. This information has been obtained from sources believed reliable, but has not been veri