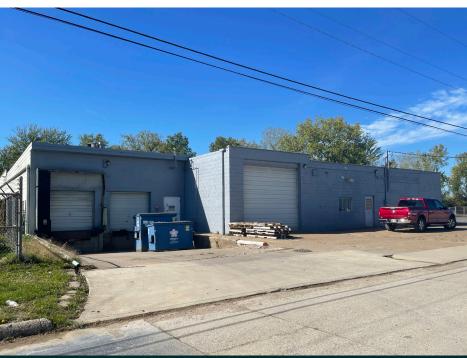

lorado Avenue

- + 7,540 SF Industrial Building
  - Vacant
- + Drive-Ins: 1
- + Building Height: 12'



**Purchase Price** 

### 1744 Iowa Avenue

- + 15,786 SF Owner-Occupied Building
- + Sale-Leaseback Opportunity
  - \$3,500 per month for 5 years
- + Drive-Ins: 1
- + Docks: 1
- + Building Height: 16'



**Purchase Price** 



# **Property Aerial**



#### PARCELS (LORAIN COUNTY)

For Sale

PPN: 0200051141039 PPN: 0200051141040 PPN: 0200051141041 PPN: 0200051141042 PPN: 0200051141043 PPN: 0200051141044

2.72 Total Acres

\$299K

Colorado Ave Purchase Price



Iowa Ave Purchase Price

# For Sale

# **Interior Photos**









For Sale

### Location & Demographics



### Strategic Pair: Two Properties For Sale

1270 Colorado Avenue & 1744 Iowa Avenue | Lorain, Ohio 44052

### For Sale





**1744 IOWA AVENUE** 

### **Contact Us**

#### **Mike Petrigan, SIOR** First Vice President

+1 216 695 6356 mike.petrigan@cbre.com

#### CBRE, Inc.

950 Main Avenue Suite 200 Cleveland, Ohio 44113

© 2024 CBRE, Inc. All rights reserved. This information has been obtained from sources believed reliable, but has not been verified for accuracy or completeness. You should conduct a careful, independent investigation of the property and verify all information. Any reliance on this information is solely at your own risk. CBRE and the CBRE logo are service marks of CBRE, Inc. All other marks displayed on this document are the property of their respective owners, and the use of such logos does not imply any affiliation with or endorsement of CBRE. Photos herein are the property of their respec