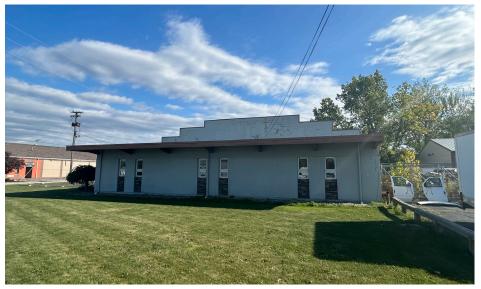

# Strategic Pair: Two Properties For Sale

1270 Colorado Avenue & 1744 Iowa Avenue Lorain, Ohio 44052

Two Building Opportunity | Sale-Leaseback (Iowa) & Vacant Owner/User Opportunity (Colorado)



### For Sale

# **Opportunity Overview**

1270 Colorado Avenue and 1744 Iowa Avenue are located in Lorain (Lorain County) and consists of two single-story industrial buildings totaling 23,326 SF on 2.72 acres. The properties are zoned for Light Industrial use.

### LOCATION INFORMATION

- + Located within 5 miles of I-90, and near the Route 2 & I-80 (Ohio Turnpike)
- + Situated between US 6 and OH SR 57
- + Lorain County Opportunity Zone: 39093023000, which may be eligible for preferential tax treatment
- + A 35-minute drive (23 miles) to Cleveland and Cleveland-Hopkins International Airport



↑ 1270 COLORADO AVENUE

1744 IOWA AVENUE  $\downarrow$ 

### **PROPERTY INFORMATION**

#### 1270 Colorado Avenue

- + 7,540 SF Industrial Building
  - Vacant
- + Drive-Ins: 1
- + Building Height: 12'



**Purchase Price** 

### 1744 Iowa Avenue

- + 15,786 SF Owner-Occupied Building
- + Sale-Leaseback Opportunity
  - \$3,500 per month for 5 years
- + Drive-Ins: 1
- + Docks: 1
- + Building Height: 16'



**Purchase Price** 



# **Property Aerial**



#### PARCELS (LORAIN COUNTY)

For Sale

PPN: 0200051141039 PPN: 0200051141040 PPN: 0200051141041 PPN: 0200051141042 PPN: 0200051141043 PPN: 0200051141044

2.72 Total Acres

\$299K

Colorado Ave Purchase Price



Iowa Ave Purchase Price

# For Sale

# **Interior Photos**









For Sale

### Location & Demographics



### Strategic Pair: Tw