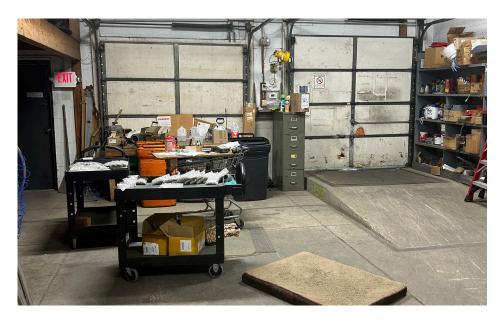

e (23 miles) to Cleveland and Cleveland-Hopkins International Airport



↑ 1270 COLORADO AVENUE

1744 IOWA AVENUE  $\downarrow$ 

### **PROPERTY INFORMATION**

#### 1270 Colorado Avenue

- + 7,540 SF Industrial Building
  - Vacant
- + Drive-Ins: 1
- + Building Height: 12'



**Purchase Price** 

### 1744 Iowa Avenue

- + 15,786 SF Owner-Occupied Building
- + Sale-Leaseback Opportunity
  - \$3,500 per month for 5 years
- + Drive-Ins: 1
- + Docks: 1
- + Building Height: 16'



**Purchase Price** 



# **Property Aerial**



#### PARCELS (LORAIN COUNTY)

For Sale

PPN: 0200051141039 PPN: 0200051141040 PPN: 0200051141041 PPN: 0200051141042 PPN: 0200051141043 PPN: 0200051141044

2.72 Total Acres

\$299K

Colorado Ave Purchase Price



Iowa Ave Purchase Price

# For Sale

# **Interior Photos**









For Sale

### Location & Demographics



### Strategic Pair: Two Properties For Sale

1270 Colorado Avenue & 1744 Iowa Avenue | Lorain, Ohio 44052

### For Sale





**1744 IOWA AVENUE** 

### **Contact Us**

#### **Mike Petrigan, SIOR** First Vice President

+1 216 695 6356 mike.petrigan@cbre.com

#### CBRE, Inc.

950 Main Avenue Suite 200 Cleveland, Ohio 44113

© 2024 CBRE, Inc. All rights reserved. This information has been obtained from sources believed reliable, but has not been verified for accuracy or completeness. You should conduct a careful, independent investigation of the property and verify all information. Any reliance on this information is solely at your own risk. CBRE and the CBRE logo are service marks of CBRE, Inc. All other marks displayed on this document are t