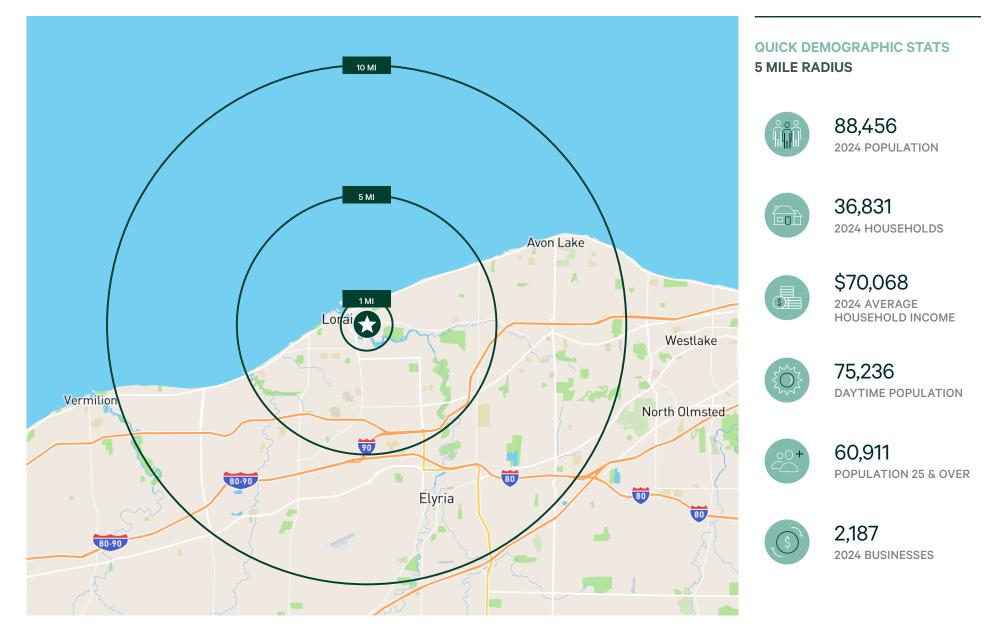

### Location & Demographics

### LOCATION INFORMATION

- + Located within 5 miles of I-90, and near the Route 2 & I-80 (Ohio Turnpike)
- + Situated between US 6 and OH SR 57
- + Lorain County Opportunity Zone: 39093023000, which may be eligible for preferential tax treatment
- + A 35-minute drive (23 miles) to Cleveland and Cleveland-Hopkins International Airport