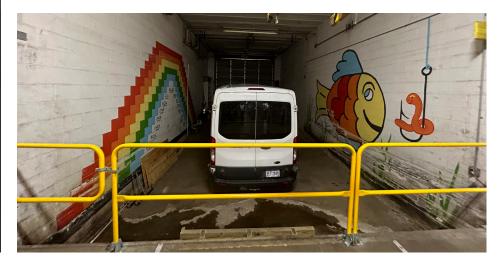

miles) to Cleveland and Cleveland-Hopkins International Airport



↑ 1270 COLORADO AVENUE

1744 IOWA AVENUE  $\downarrow$ 

### **PROPERTY INFORMATION**

#### 1270 Colorado Avenue

- + 7,540 SF Industrial Building
  - Vacant
- + Drive-Ins: 1
- + Building Height: 12'



**Purchase Price** 

### 1744 Iowa Avenue

- + 15,786 SF Owner-Occupied Building
- + Sale-Leaseback Opportunity
  - \$3,500 per month for 5 years
- + Drive-Ins: 1
- + Docks: 1
- + Building Height: 16'



**Purchase Price** 



# **Property Aerial**



#### PARCELS (LORAIN COUNTY)

For Sale

PPN: 0200051141039 PPN: 0200051141040 PPN: 0200051141041 PPN: 0200051141042 PPN: 0200051141043 PPN: 0200051141044

2.72 Total Acres

\$299K

Colorado Ave Purchase Price



Iowa Ave Purchase Price

# For Sale

# **Interior Photos**









For Sale

### Location & Demographics



### Strategic Pair: Two Properties For Sale

1270 Colorado Avenue & 1744 Iowa Avenue | Lorain, Ohio 44052

### For Sale





**1744 IOWA AVENUE** 

### **Contact Us**

#### **Mike Petrigan, SIOR** First Vice President

+1 216 695 6356 mike.petrigan@cbre.com

#### CBRE, Inc.

950 Main Avenue Suite 200 Cleveland, Ohio 44113

© 2024 CBRE, Inc. All rights reserved. This information has been obtained from sources believed reliable, but has not been verified for accuracy or completeness. You should conduct a careful, independent investigation of the property and verify all information. Any reliance on this information is solely at your own risk. CBRE and the CBRE logo are service marks of CBRE, Inc. All other marks displayed on this document are the pro