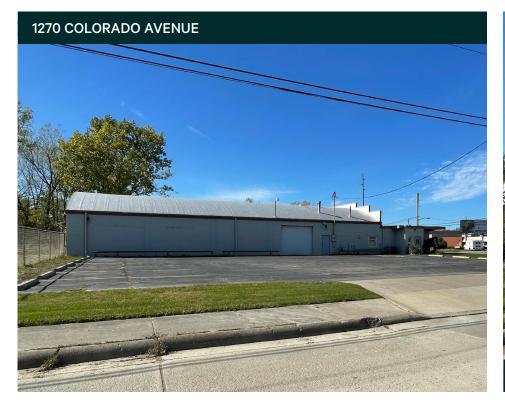

↑ 1270 COLORADO AVENUE

1744 IOWA AVENUE  $\downarrow$ 

#### 1270 Colorado Avenue

- + 7,540 SF Industrial Building
  - Vacant
- + Drive-Ins: 1
- + Building Height: 12'

**Purchase Price** 