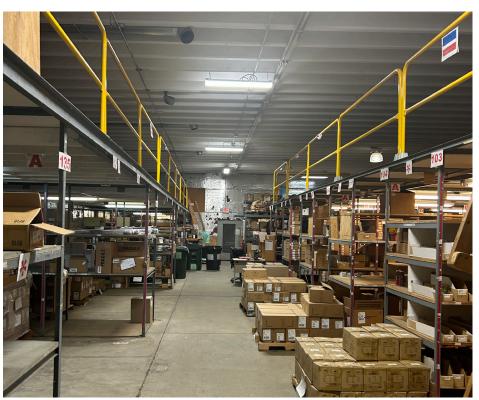

3 miles) to Cleveland and Cleveland-Hopkins International Airport



↑ 1270 COLORADO AVENUE

1744 IOWA AVENUE  $\downarrow$ 

### **PROPERTY INFORMATION**

#### 1270 Colorado Avenue

- + 7,540 SF Industrial Building
  - Vacant
- + Drive-Ins: 1
- + Building Height: 12'



**Purchase Price** 

### 1744 Iowa Avenue

- + 15,786 SF Owner-Occupied Building
- + Sale-Leaseback Opportunity
  - \$3,500 per month for 5 years
- + Drive-Ins: 1
- + Docks: 1
- + Building Height: 16'



**Purchase Price** 



# **Property Aerial**



#### PARCELS (LORAIN COUNTY)

For Sale

PPN: 0200051141039 PPN: 0200051141040 PPN: 0200051141041 PPN: 0200051141042 PPN: 0200051141043 PPN: 0200051141044

2.72 Total Acres

\$299K

Colorado Ave Purchase Price



Iowa Ave Purchase Price

# For Sale

# **Interior Photos**









For Sale

### Location & Demographics



### Strategic Pair: Two Properties For Sale

1270 Colorado Avenue & 1744 Iowa Avenue | Lorain, Ohio 44052

### For Sale





**1744 IOWA AVENUE** 

### **Contact Us**

#### **Mike Petrigan, SIOR** First Vice President

+1 216 695 6356 mike.petrigan@cbre.com

#### CBRE, Inc.

950 Main Avenue Suite 200 Cleveland, Ohio 44113

© 2024 CBRE, Inc. All rights reserved. This information has been obtained from sources believed reliable, but has not been verified for accuracy or completeness. You should conduct a careful, independent investigation of the property and verify all information. Any reliance on this information is solely at your own risk. CBRE and the CBRE logo are service marks of CBRE, Inc. All other marks displayed on this document are the p