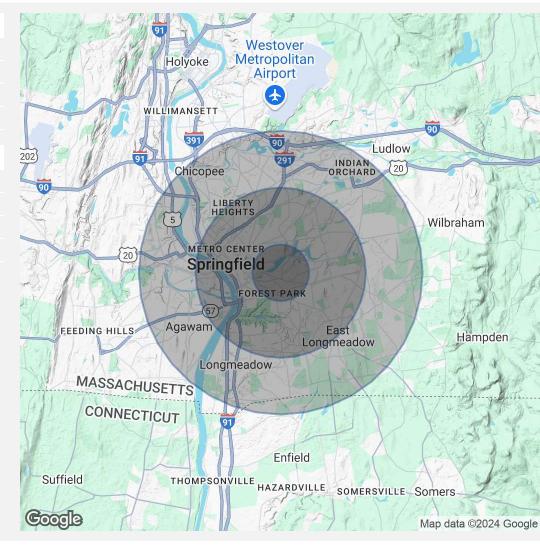

#### Demographics Map & Report

| POPULATION           | 1 MILE | 3 MILES | 5 MILES |
|----------------------|--------|---------|---------|
| Total Population     | 28,504 | 130,201 | 233,571 |
| Average Age          | 35     | 38      | 40      |
| Average Age (Male)   | 33     | 37      | 38      |
| Average Age (Female) | 36     | 40      | 41      |
|                      |        |         |         |
| HOUSEHOLDS & INCOME  | 1 MILE | 3 MILES | 5 MILES |
| Total Households     | 9,282  | 48,970  | 90,270  |

 HOUSEHOLDS & INCOME
 1 MILE
 3 MILES
 5 MILES

 Total Households
 9,282
 48,970
 90,270

 # of Persons per HH
 3.1
 2.7
 2.6

 Average HH Income
 \$65,004
 \$72,427
 \$84,041

 Average House Value
 \$234,392
 \$274,887
 \$300,748

Demographics data derived from AlphaMap

Presented By:

**Kevin Jennings** 413.731.7770