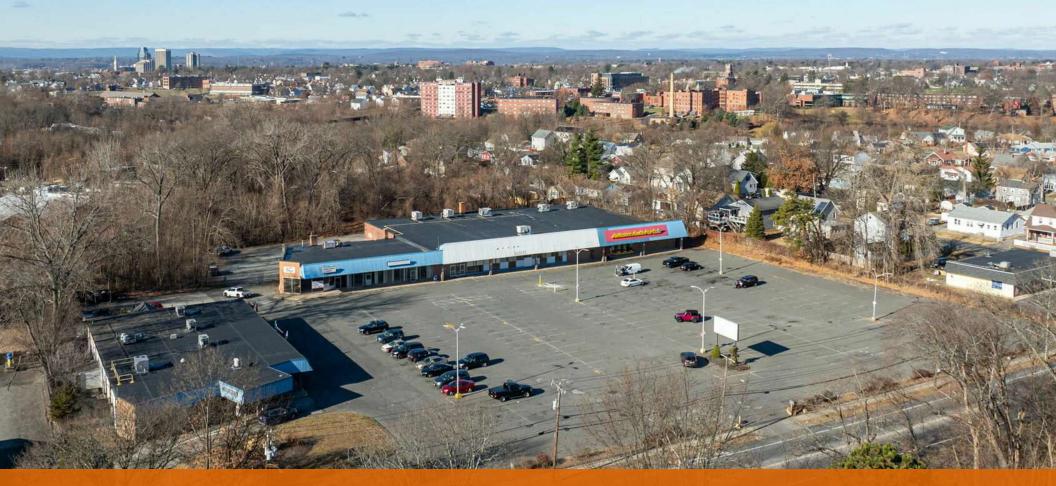

**Springfield Neighborhood Retail Plaza** 

106-126 ISLAND POND ROAD

Springfield, MA 01118

Presented By:

**Kevin Jennings** 413.731.7770

Jonathan Little

413.731.7770 x102

kevin@jennings-re.com jonathan@jennings-re.com

106-126 Island Pond Road Springfield, MA 01118

#### **PROPERTY OVERVIEW**

Multiple retail leasing opportunities are now available at a highly visible retail plaza in the East Forest Park section of Springfield. Recently purchased by one of its current tenants, the plaza is set to undergo significant reinvestment and revitalization, transforming it into a vibrant neighborhood shopping destination. Current tenants include Bank of America, Advanced Auto Parts, and Nathan Bill's Bar & Restaurant. A variety of suite sizes are available to accommodate a wide range of tenant requirements, with a potential pad site also under consideration. With over 10,000 vehicles passing by daily on Island Pond Road (2024 MassDOT), this plaza offers exceptional visibility and an exciting opportunity to establish or grow your business in a thriving community.

#### **PROPERTY HIGHLIGHTS**

RETAIL SPACE AVAILABLE IN HIGHLY VISIBLE NEIGHBORHOOD PLAZA

MORE THAN 10,000 CARS A DAY ON ISLAND POND ROAD

PLAZA UNDER NEW OWNERSHIP

**GOOD DEMOGRAPHIC WITH A STRONG LOCAL ANCHOR TENANT** 