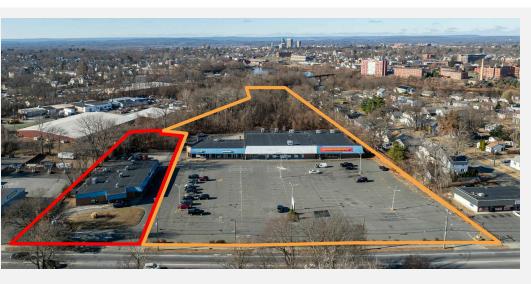

#### **OFFERING SUMMARY**

| Lease Rate:    | \$17-\$20 SF/yr (NNN)                                       |  |  |
|----------------|-------------------------------------------------------------|--|--|
| Building Size: | 32,552 SF                                                   |  |  |
| Available SF:  | Unit 1 - 16,506 SF<br>Unit 2 - 4,200 SF<br>Unit 3 - 2090 SF |  |  |
| Lot Size:      | 6.834 Acres                                                 |  |  |
| Year Built:    | 1974                                                        |  |  |
| Zoning:        | Business B                                                  |  |  |

#### **PROPERTY OVERVIEW**

Multiple retail leasing opportunities are now available at a highly visible retail plaza in the East Forest Park section of Springfield. Recently purchased by one of its current tenants, the plaza is set to undergo significant reinvestment and revitalization, transforming it into a vibrant neighborhood shopping destination. Current tenants include Bank of America, Advanced Auto Parts, and Nathan Bill's Bar & Restaurant. A variety of suite sizes are available to accommodate a wide range of tenant requirements, with a potential pad site also under consideration. With over 10,000 vehicles passing by daily on Island Pond Road (2024 MassDOT), this plaza offers exceptional visibility and an exciting opportunity to establish or grow your business in a thriving community.