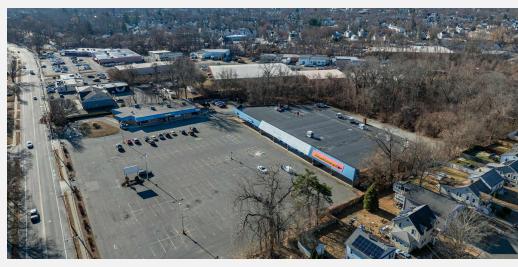

106-126 Island Pond Road Springfield, MA 01118

#### **PROPERTY OVERVIEW**

Multiple retail leasing opportunities are now available at a highly visible retail plaza in the East Forest Park section of Springfield. Recently purchased by one of its current tenants, the plaza is set to undergo significant reinvestment and revitalization, transforming it into a vibrant neighborhood shopping destination. Current tenants include Bank of America, Advanced Auto Parts, and Nathan Bill's Bar & Restaurant. A variety of suite sizes are available to accommodate a wide range of tenant requirements, with a potential pad site also under consideration. With over 10,000 vehicles passing by daily on Island Pond Road (2024 MassDOT), this plaza offers exceptional visibility and an exciting opportunity to establish or grow your business in a thriving community.

#### **PROPERTY HIGHLIGHTS**

RETAIL SPACE AVAILABLE IN HIGHLY VISIBLE NEIGHBORHOOD PLAZA

MORE THAN 10,000 CARS A DAY ON ISLAND POND ROAD

PLAZA UNDER NEW OWNERSHIP

**GOOD DEMOGRAPHIC WITH A STRONG LOCAL ANCHOR TENANT** 