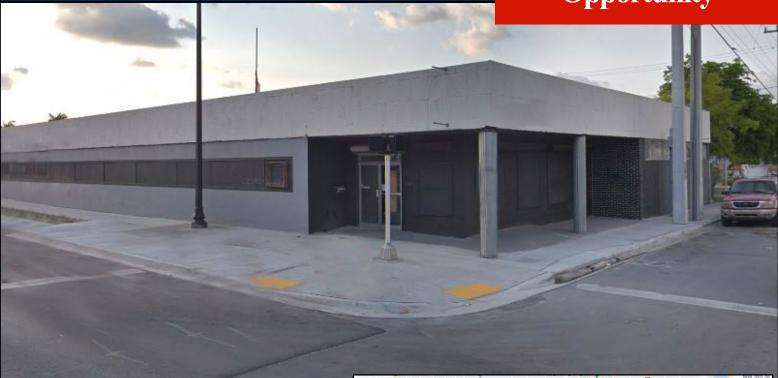

# 1601 SW 1 ST

**Miami, FL 33135** 

## FOR SALE

Retail / Warehouse 10,868 +/- SF Redevelopment

**Opportunity** 

#### **Details:**

Folio No: 01-4102-006-1130

Building Size: 10,868 SF Lot Size: 21,000 SF Year Built: 1969

Zoning: T6-8-0 (Miami 21 Zoning)

28 Parking Spaces Parking:

#### **Features:**

- Redevelopment Opportunity
- Secured Parking
- Excellent Exposure along SW 1st ST
- Close Proximity to Marlins Stadium
- Minutes away from Miami International Airport