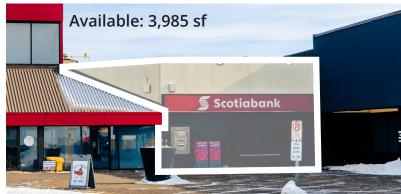

## New Retail Building at Wetaskiwin Mall

Wetaskiwin Mall includes major retailers such as JYSK, The Brick, Sport Chek, Giant Tiger, Dollar Tree, and Warehouse One.

Now Open: Care Gateway Pharmacy & Medical Clinic