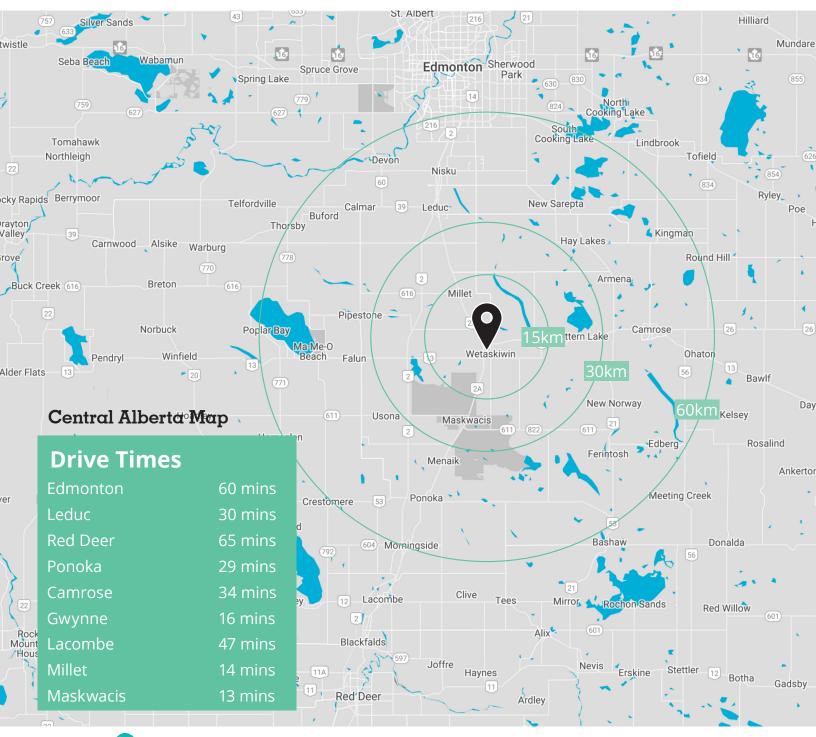

askiwin Mall includes major retailers such as JYSK, The Brick, Sport Chek, Giant Tiger, Dollar Tree, and Warehouse One.

Now Open: Care Gateway Pharmacy & Medical Clinic



Get more information

**Ben Volorney** Principal 780.909.5810 ben.volorney@avisonyoung.com **Paul Raimundo** Principal 780.702.0697 paul.raimundo@avisonyoung.com

avisonyoung.com

### **Proposed CRU Development**

 $(\hat{N})$ 



### **Development Details**

| Timing:          | Targeted possession Q3 2025 |
|------------------|-----------------------------|
| Bay Sizes:       | Starting at 1,200 sf        |
| Basic Rent:      | Market                      |
| Additional Rent: | \$10.75 psf (2025 Estimate) |



#### **Location Overview**

#### Wetaskiwin Mall, Wetaskiwin, AB







#### **Retail / Medical For Lease**





# WETASKIWIN MALL

Ben Volorney Principal 780.909.5810 ben.volorney@avisonyoung.com Paul Raimundo Principal 780.702.0697 paul.raimundo@avisonyoung.com



© 2023 Avison Young Commercial Real Estate Services, LP. All rights reserved. E. & O.E.: The information contained herein was obtained from sources which we deem reliable and, while thought to be correct, is not guaranteed by Avison Young