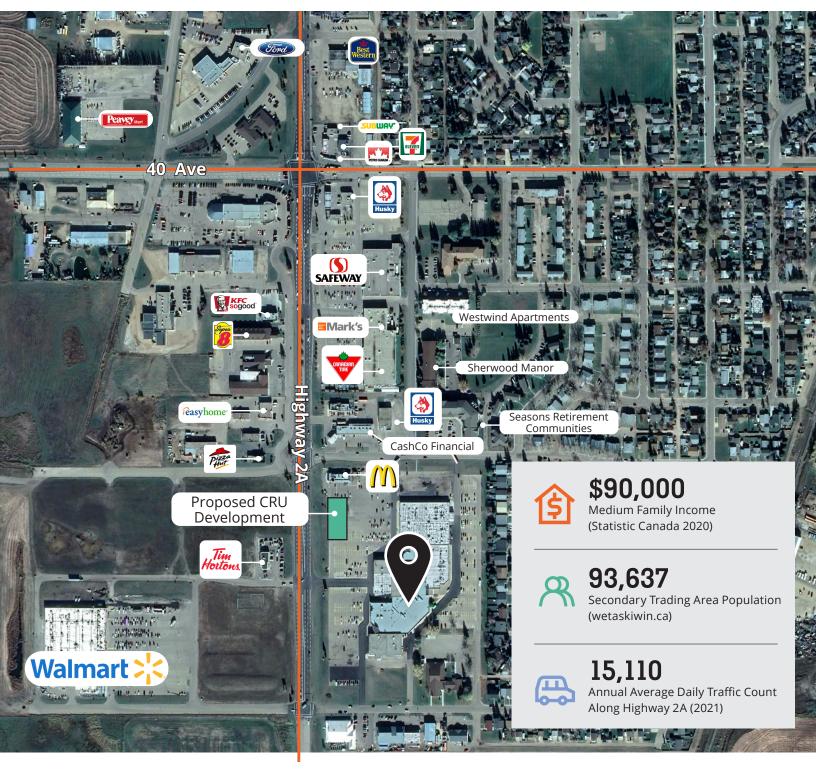

New Retail Building at Wetaskiwin Mall

Wetaskiwin Mall includes major retailers such as JYSK, The Brick, Sport Chek, Giant Tiger, Dollar Tree, and Warehouse One.

Now Open: Care Gateway Pharmacy & Medical Clinic



Get more information

**Ben Volorney** Principal 780.909.5810 ben.volorney@avisonyoung.com **Paul Raimundo** Principal 780.702.0697 paul.raimundo@avisonyoung.com

avisonyoung.com

### **Proposed CRU Development**

 $(\hat{N})$ 



### **Development Details**

| Timing:          | Targeted possession Q3 2025 |
|------------------|-----------------------------|
| Bay Sizes:       | Starting at 1,200 sf        |
| Basic Rent:      | Market                      |
| Additional Rent: | \$10.75 psf (2025 Estimate) |



#### **Location Overview**

#### Wetaskiwin Mall, Wetaskiwin, AB







#### **Retail / Medical For Lease**





# WETASKIWIN MALL

Ben Volorney Principal 780.909.5810 ben.volorney@avisonyoung.com Paul Raimundo Principal 780.702.0697 paul.raimundo@avisonyoung.com



© 2023 Avison Young Commercial Real Estate Services, LP. All rights reserved. E. & O.E.: The information contained herein was obtained from sources which we deem reliable and, while thought to be correct, is not guaranteed by Avison Young