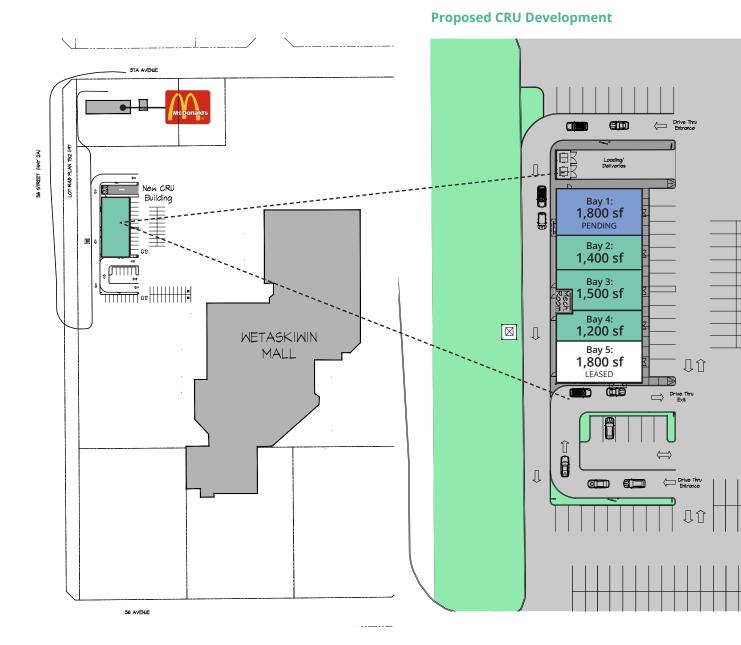

### **Proposed CRU Development**

 $(\hat{N})$ 

### **Development Details**

| Timing:          | Targeted possession Q3 2025 |
|------------------|-----------------------------|
| Bay Sizes:       | Starting at 1,200 sf        |
| Basic Rent:      | Market                      |
| Additional Rent: | \$10.75 psf (2025 Estimate) |