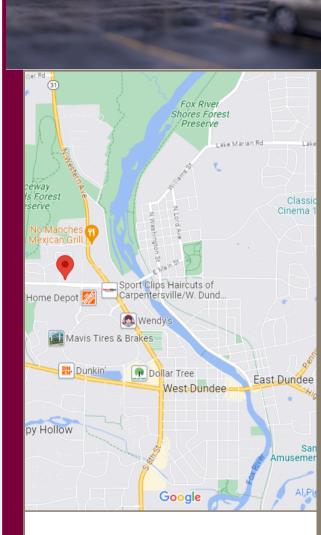

REAL ESTATE | BROKERAGE | LEASING | MANAGMENT

Alexis Court

332 W. MAIN STREET | CARPENTERSVILLE

available now!

- HUGE SPACE
- Private Back-room
- ADA Restroom
- Higher Traffic, NEWER 15,000 SF neighborhood retail center.
- Illuminated Marquee Sign in Parkway

## FOR LEASE 332 W. MAIN STREET | CARPENTERSVILLE | Alexis Court

| Property Specifications |                      |
|-------------------------|----------------------|
| Building Size:          | 15,547 SF            |
| Available Space:        | 1,423 SF             |
| Year Built:             | 2002                 |
| Zoning:                 | C2                   |
| Parking:                | Open Lot             |
| Ceiling Height:         | 10'                  |
| Power:                  | 100 AMP – 2 Phase    |
| Restrooms:              | 1- ADA               |
| Sprinklered:            | Yes                  |
| Utilities:              | Gas & Electric       |
| Real Estate Taxes:      | \$2.77 PSF           |
| CAM:                    | \$4.63 PSF           |
| Possession:             | Immediately          |
| Lease Term:             | Minimum 2 years      |
| Lance Date              | φο 901 / <b>Ν</b> ΦΟ |