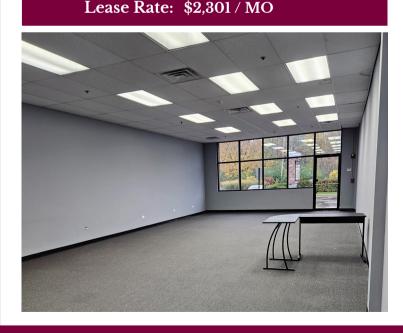

Professionally managed by

Key Investment & Management Inc.

1,423 SF RETAIL SPACE

> \$12.00 PSF NNN

KEYINVESTMENT & Management Inc.

for additional information contact: O: 630.932.5757

1263 S Highland Ave. SUITE 2W Lombard, IL 60148

## FOR LEASE 332 W. MAIN STREET | CARPENTERSVILLE | Alexis Court

| Property Specifications |                      |
|-------------------------|----------------------|
| Building Size:          | 15,547 SF            |
| Available Space:        | 1,423 SF             |
| Year Built:             | 2002                 |
| Zoning:                 | C2                   |
| Parking:                | Open Lot             |
| Ceiling Height:         | 10'                  |
| Power:                  | 100 AMP – 2 Phase    |
| Restrooms:              | 1- ADA               |
| Sprinklered:            | Yes                  |
| Utilities:              | Gas & Electric       |
| Real Estate Taxes:      | \$2.77 PSF           |
| CAM:                    | \$4.63 PSF           |
| Possession:             | Immediately          |
| Lease Term:             | Minimum 2 years      |
| Lance Date              | φο 901 / <b>Ν</b> ΦΟ |