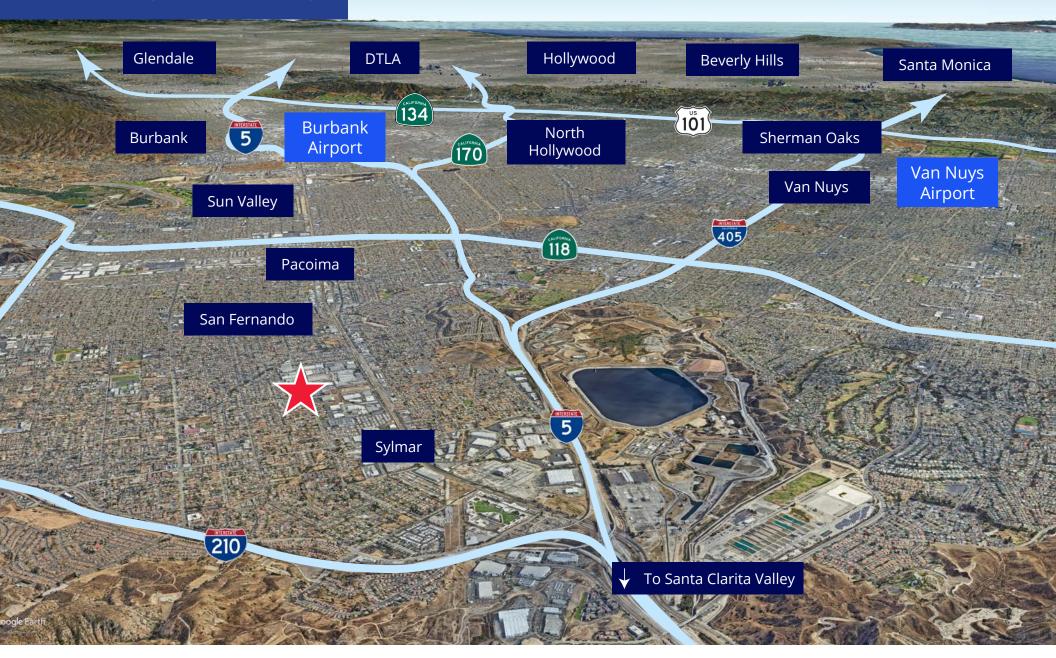

|
| DH Doors / Dim         | 2 / 12'x12'                  |
| GL Doors / Dim         | 2 / 12'x12' (1); 12'x14' (1) |
| Power                  | 2000A, 480V, 3Ph, 4W         |
| Parking Spaces / Ratio | 77 / 2.0:1                   |
| Office SF / #          | 3,700 / 8                    |
| Yard                   | Fenced / Paved               |
| Zoning                 | M1                           |
| APN                    | 2506-011-007                 |
| To Show                | Call Agent                   |



Notes: Electrical service quoted above is from info listed on power panel(s), however, that info may not be accurate. Buyer is responsible to have a licensed electrician confirm actual service & confirm zoning allows buyer's use.







## Freeway Acess Map



# Location Maps



For Sale

# 13042 Bradley Ave Sylmar, CA 91342 38,500 SF Industrial Building

#### Matt Dierckman

License No. 01301723 +1 818 334 1870 David Harding License No. 01049696 +1 818 334 1880

## **Greg Geraci** License No. 01004871 +1 818 334 1844

Matt.Dierckman@colliers.com David.Harding@colliers.com Greg.Geraci@colliers.com William.Walk@colliers.com Kevin.Carroll@colliers.com

Billy Walk License No. 01398310 +1 818 334 1898

### Kevin Carroll

) License No. 02078759 +1 818 334 1892 com Kevin.Carroll@colliers.c

## Colliers

505 N Brand Blvd, Suite 1120 Glendale, CA 91203 www.colliers.com

This document/email has been prepared by Colliers for advertising and general information only. Colliers makes no guarantees, representations or warranties of any kind, expressed or im