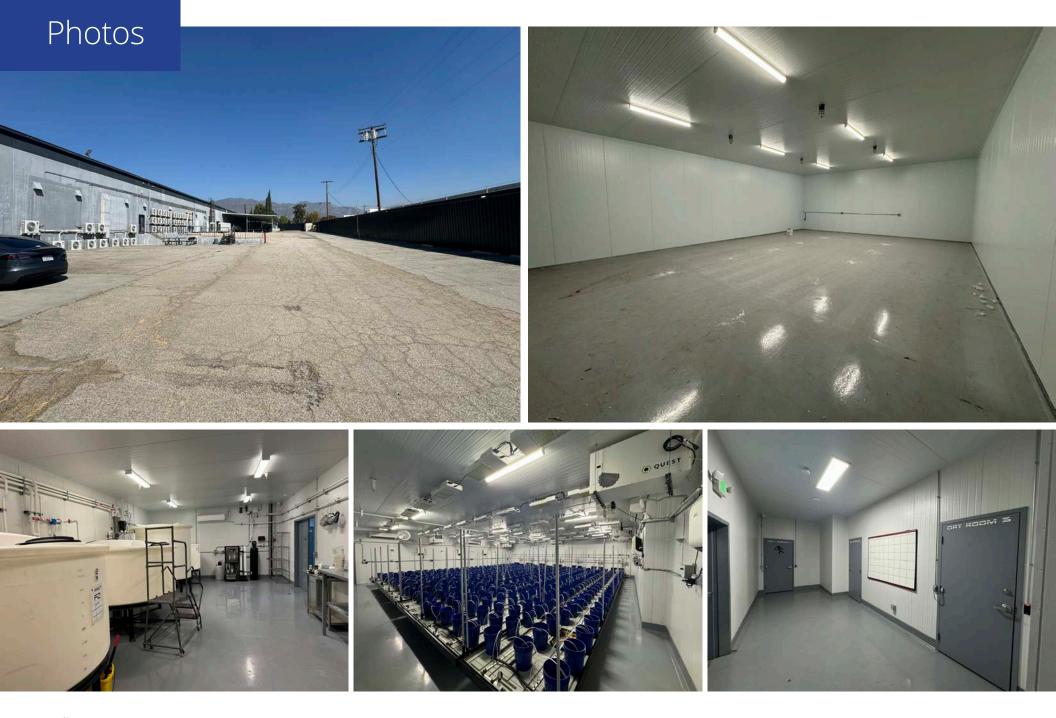

# Building Highlights

Excellent Distribution / Manufacturing Building Full, High-End, New Cannabis Facility / Cannabis Improvements

Easily Converted Large Fenced Back to Industrial Parking / Yard Area

Great Loading

Heavy 2000 Amp Power

| Available SF           | 38.500                       |
|------------------------|------------------------------|
| Lot Size               | 1.77 AC / 77,101 SF          |
| Sale Price             | \$350.65                     |
| Sale Price/SF          | \$13,500,000                 |
| Clear Height           | 20'                          |
| DH Doors / Dim         | 2 / 12'x12'                  |
| GL Doors / Dim         | 2 / 12'x12' (1); 12'x14' (1) |
| Power                  | 2000A, 480V, 3Ph, 4W         |
| Parking Spaces / Ratio | 77 / 2.0:1                   |
| Office SF / #          | 3,700 / 8                    |
| Yard                   | Fenced / Paved               |
| Zoning                 | M1                           |
| APN                    | 2506-011-007                 |
| To Show                | Call Agent                   |