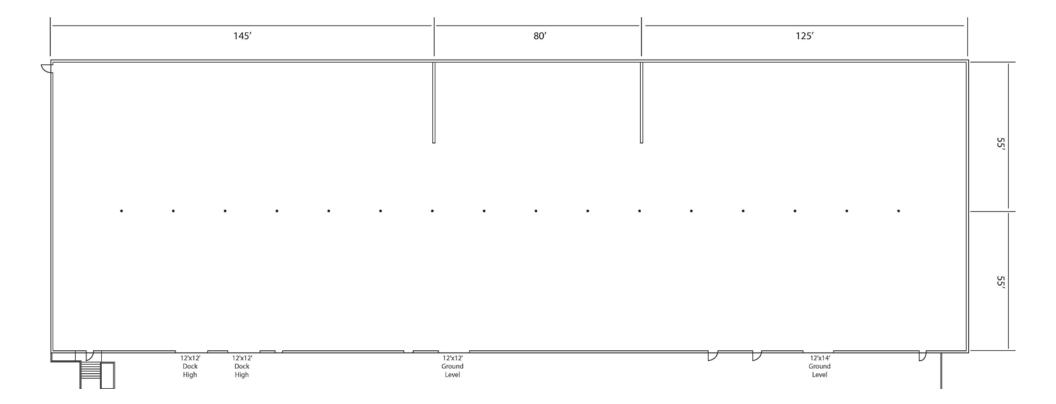

Heavy 2000 Amp Power

| Available SF           | 38.500                       |
|------------------------|------------------------------|
| Lot Size               | 1.77 AC / 77,101 SF          |
| Sale Price             | \$350.65                     |
| Sale Price/SF          | \$13,500,000                 |
| Clear Height           | 20'                          |
| DH Doors / Dim         | 2 / 12'x12'                  |
| GL Doors / Dim         | 2 / 12'x12' (1); 12'x14' (1) |
| Power                  | 2000A, 480V, 3Ph, 4W         |
| Parking Spaces / Ratio | 77 / 2.0:1                   |
| Office SF / #          | 3,700 / 8                    |
| Yard                   | Fenced / Paved               |
| Zoning                 | M1                           |
| APN                    | 2506-011-007                 |
| To Show                | Call Agent                   |