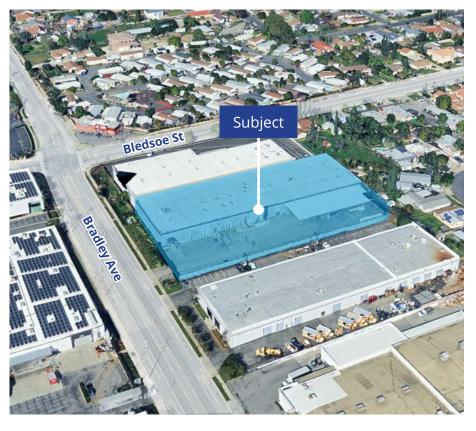

------------|------------------------------|
| Lot Size               | 1.77 AC / 77,101 SF          |
| Sale Price             | \$350.65                     |
| Sale Price/SF          | \$13,500,000                 |
| Clear Height           | 20'                          |
| DH Doors / Dim         | 2 / 12'x12'                  |
| GL Doors / Dim         | 2 / 12'x12' (1); 12'x14' (1) |
| Power                  | 2000A, 480V, 3Ph, 4W         |
| Parking Spaces / Ratio | 77 / 2.0:1                   |
| Office SF / #          | 3,700 / 8                    |
| Yard                   | Fenced / Paved               |
| Zoning                 | M1                           |
| APN                    | 2506-011-007                 |
| To Show                | Call Agent                   |



Notes: Electrical service quoted above is from info listed on power panel(s), however, that info may not be accurate. Buyer is responsible to have a licensed electrician confirm actual service & confirm zoning allows buyer's use.







## Freeway Acess Map



# Location Maps



For Sale

# 13042 Bradley Ave Sylmar, CA 91342 38,500 SF Industrial Building

#### Matt Dierckman

License No. 01301723 +1 818 334 1870 David Harding License No. 01049696 +1 818 334 1880

## **Greg Geraci** License No. 01004871 +1 818 334 1844

Matt.Dierckman@colliers.com David.Harding@colliers.com Greg.Geraci@colliers.com William.Walk@colliers.com Kevin.Carroll@colliers.com

Billy Walk License No. 01398310 +1 818 334 1898

### Kevin Carroll

) License No. 02078759 +1 818 334 1892 com Kevin.Carroll@colliers.c

##