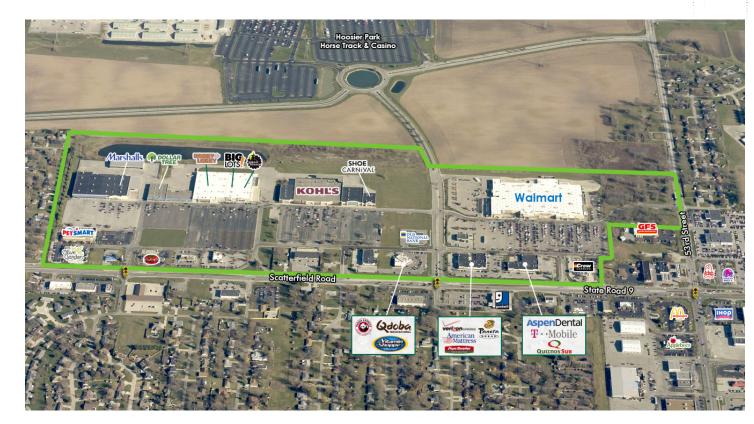

# PROPERTY INFO

- + 701,000 SF GLA
- + Outlots and small shops space availabe on Scatterfield Road (State Road 9)
- + Anchor opportunities available

+ Join Walmart Supercenter, Kohl's, Marshalls, Shoe Carnival, Petsmart, Hobby Lobby, Panera Bread, Panda Express, Qdoba, Vitamin Shoppe & more

#### **Traffic Counts**

| Scatterfield Road | 27,876 ADT |  |
|-------------------|------------|--|
| 53rd Street       | 22,255 ADT |  |
| Charles Street    | 4,265 ADT  |  |

Source: Costar