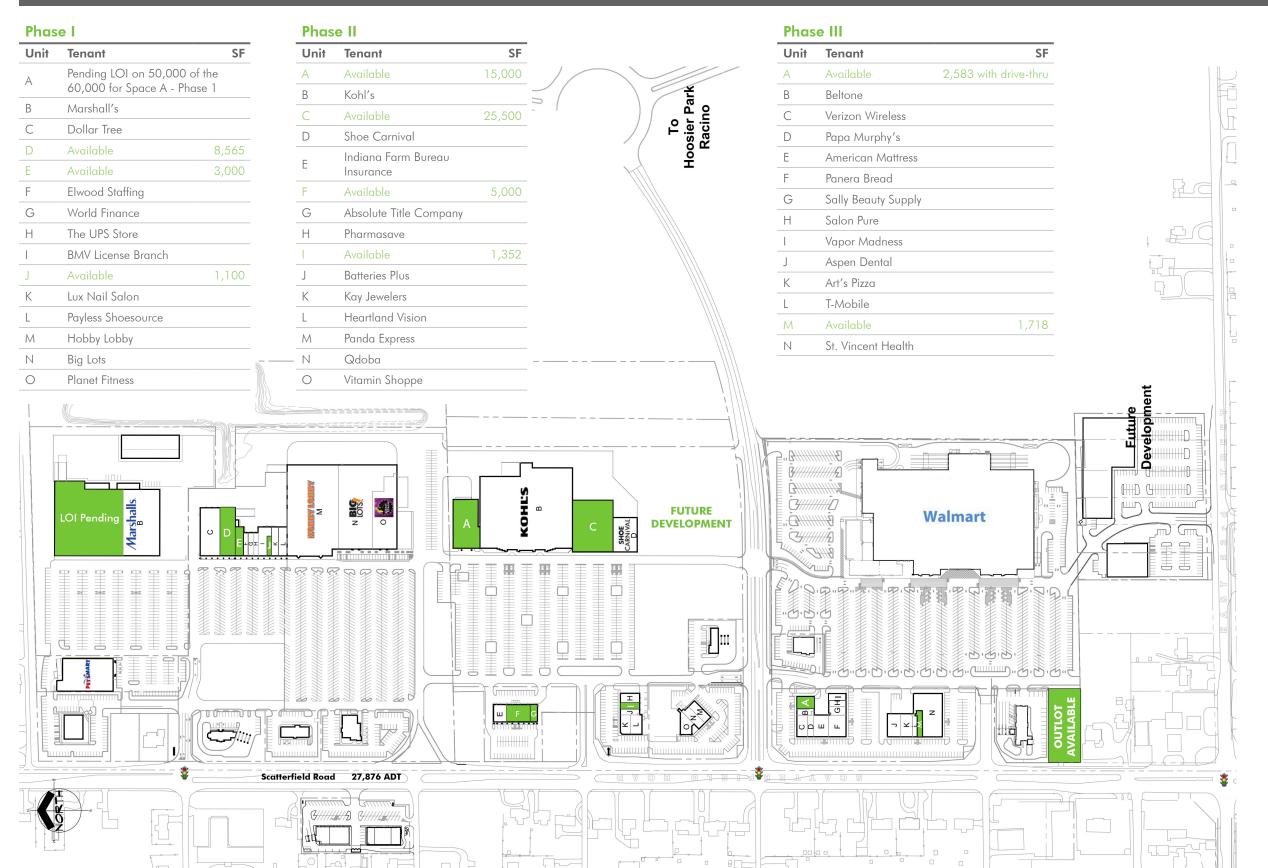

# PROPERTY INFO

- + 701,000 SF GLA
- + Outlots and small shops space availabe on Scatterfield Road (State Road 9)
- + Anchor opportunities available

+ Join Walmart Supercenter, Kohl's, Marshalls, Shoe Carnival, Petsmart, Hobby Lobby, Panera Bread, Panda Express, Qdoba, Vitamin Shoppe & more