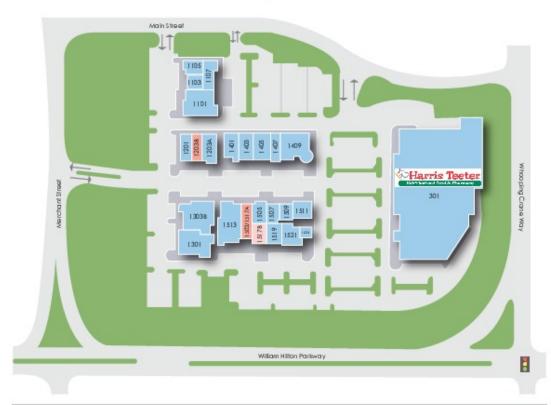

### Main Street Village Shopping Center

### Main Street, Hilton Head, SC

| Т | F | M   | Δ         | N   | IT. | R  | $\cap$   | 5 | т | F | R   |
|---|---|-----|-----------|-----|-----|----|----------|---|---|---|-----|
|   | _ | 1.4 | $^{\sim}$ | 1.7 |     | 15 | $\smile$ | J |   | _ | rs. |

| Unit # | Tenant                         | SF    |
|--------|--------------------------------|-------|
| 1101   | Burke's Pharmacy               | 4,856 |
| 1103   | Burke's Pharmacy               | 744   |
| 1105   | Reilley's Liquors              | 1,800 |
| 1107   | Ruan Thai Cuisine              | 1,350 |
| 1201   | Pizza Co                       | 1,671 |
| 1203A  | Dr. Dalton                     | 1,528 |
| 1203B  | Available                      | 1,162 |
| 1301   | Frankie Bones                  | 4,629 |
| 1303B  | Lettrs                         | 2,587 |
| 1401   | Luna and Lillies               | 1,847 |
| 1403   | Fraum Chiropractic Life Center | 1,759 |
| 1405   | J. McLaughlin                  | 1,752 |
| 1407   | Munchies                       | 1,837 |
|        |                                |       |

| Unit#        | Tenant                 | SF     |
|--------------|------------------------|--------|
| 1409         | Main Street Cafe & Pub | 3,771  |
| 1503 / 1517A | Available              | 2,386  |
| 1505         | Rose Hearing Group     | 1,592  |
| 1507         | Too Belles Boutique    | 1,411  |
| 1509         | Stretch Zone           | 1,013  |
| 1511         | G-Free Spot            | 1,516  |
| 1513         | Wise Guys              | 3,379  |
| 151 7B       | Coming Available       | 920    |
| 1519         | Color Me Nails         | 1,384  |
| 1521         | Salon 5200             | 1,451  |
| 1523         | The Clothes Press      | 787    |
| 301          | Harris Teeter          | 50,688 |