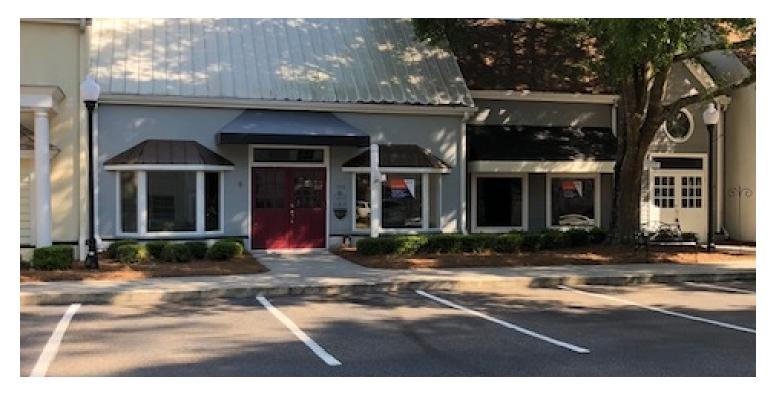

#### **PROPERTY OVERVIEW**

Prime retail space available in one of Hilton Head Island's premier shopping centers. Main Street Village has become a favorite place to dine and shop with some of the island's most popular restaurants including Frankie Bones, Wise Guys and Ruan Thai Cuisine. Additionally, there are several casual dining options including Main Street Cafe, Munchies, and The G Free Spot, a full service bakery cafe that specializes in gluten free offerings. Customers meander among the the unique mix of retailers including J McLaughlin, restaurants and service providers including clothing and gift stores, nail and beauty salons, a chiropractor, a pharmacy, a variety of specialty retailers and a very busy Harris Teeter grocery store that includes a Starbucks inside. Two units available ranging from 1,162 square feet to 2,386 square feet.

### Main Street Village Shopping Center

### Main Street, Hilton Head, SC

| Т | F | M   | Δ         | N   | IT. | R  | $\cap$   | 5 | т | F | R   |
|---|---|-----|-----------|-----|-----|----|----------|---|---|---|-----|
|   | _ | 1.4 | $^{\sim}$ | 1.7 |     | 15 | $\smile$ | J |   | _ | rs. |