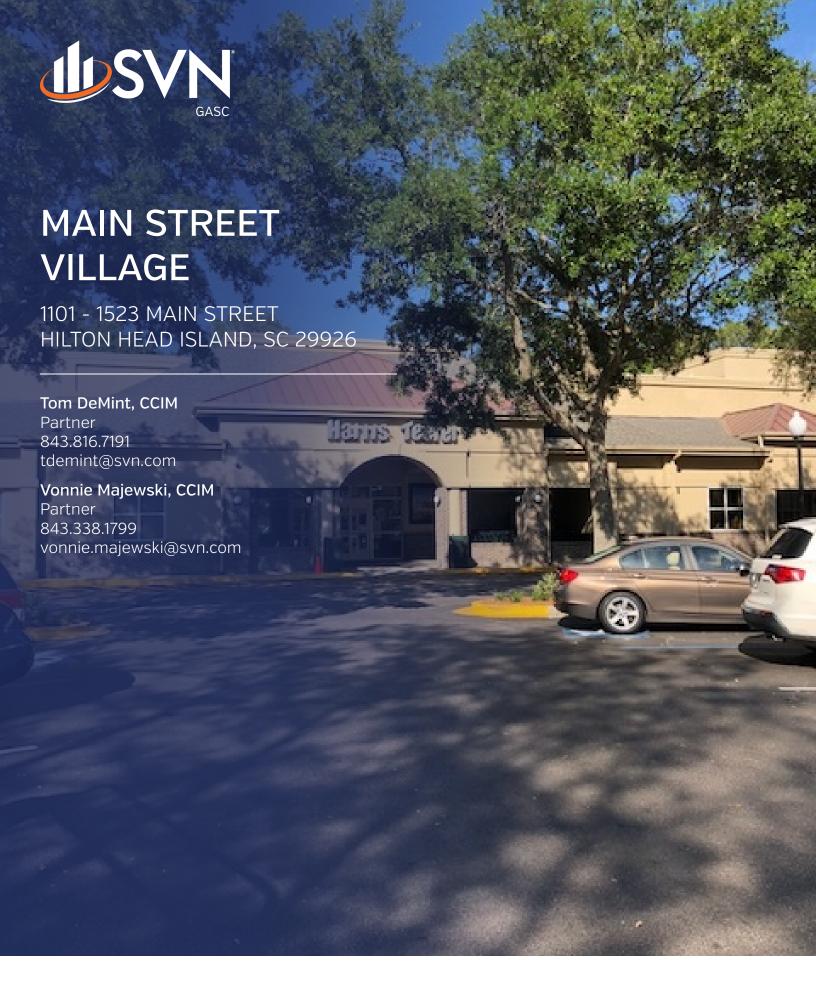

### Property Summary

#### **OFFERING SUMMARY**

Available SF: 920 - 2,386 SF

Lease Rate: Negotiable (NNN)

Year Built: 1987

Shopping Center Size: 98,159 SF

Market: Hilton Head

#### **PROPERTY OVERVIEW**

Prime retail space available in one of Hilton Head Island's premier shopping centers. Main Street Village has become a favorite place to dine and shop with some of the island's most popular restaurants including Frankie Bones, Wise Guys and Ruan Thai Cuisine. Additionally, there are several casual dining options including Main Street Cafe, Munchies, and The G Free Spot, a full service bakery cafe that specializes in gluten free offerings. Customers meander among the the unique mix of retailers including J McLaughlin, restaurants and service providers including clothing and gift stores, nail and beauty salons, a chiropractor, a pharmacy, a variety of specialty retailers and a very busy Harris Teeter grocery store that includes a Starbucks inside. Two units available ranging from 1,162 square feet to 2,386 square feet.