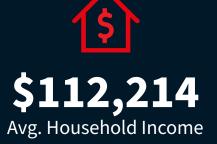

- ±1.0 acre retail pad located at SWC of Citrus Grove Road and US Hwy 27
- Situated on a lighted intersection
- Adjacent to Heartland Dental and Starbucks
- Affluent population with a 3-mile radius count of 34,569 individuals and an average household income of \$112,214
- Numerous master-planned community developments underway and newly online within proximity of the site

## Demographics

**41.6** Median Age

Demographics taken within 3 miles Source: ESRI, 2024