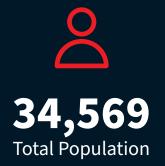

- ±1.0 acre retail pad located at SWC of Citrus Grove Road and US Hwy 27
- Situated on a lighted intersection
- Adjacent to Heartland Dental and Starbucks
- Affluent population with a 3-mile radius count of 34,569 individuals and an average household income of \$112,214
- Numerous master-planned community developments underway and newly online within proximity of the site

## Demographics

**41.6** Median Age

Demographics taken within 3 miles Source: ESRI, 2024