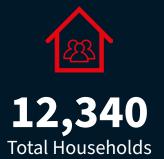

- ±1.0 acre retail pad located at SWC of Citrus Grove Road and US Hwy 27
- Situated on a lighted intersection
- Adjacent to Heartland Dental and Starbucks
- Affluent population with a 3-mile radius count of 34,569 individuals and an average household income of \$112,214
- Numerous master-planned community developments underway and newly online within proximity of the site

## Demographics

**41.6** Median Age

Demographics taken within 3 miles Source: ESRI, 2024