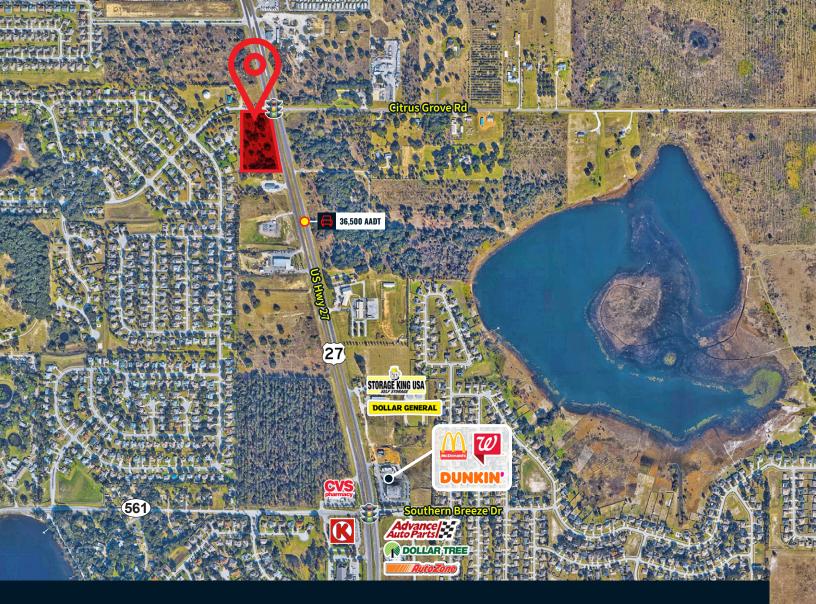

### ±1.0 acre retail pad available

Retail pad available for lease in the rapidly growing town of Minneola, Florida. The development is positioned at the southwest hard corner of Citrus Grove Road and US Highway 27.

- ±1.0 acre retail pad located at SWC of Citrus Grove Road and US Hwy 27
- Situated on a lighted intersection
- Adjacent to Heartland Dental and Starbucks
- Affluent population with a 3-mile radius count of 34,569 individuals and an average household income of \$112,214
- Numerous master-planned community developments underway and newly online within proximity of the site