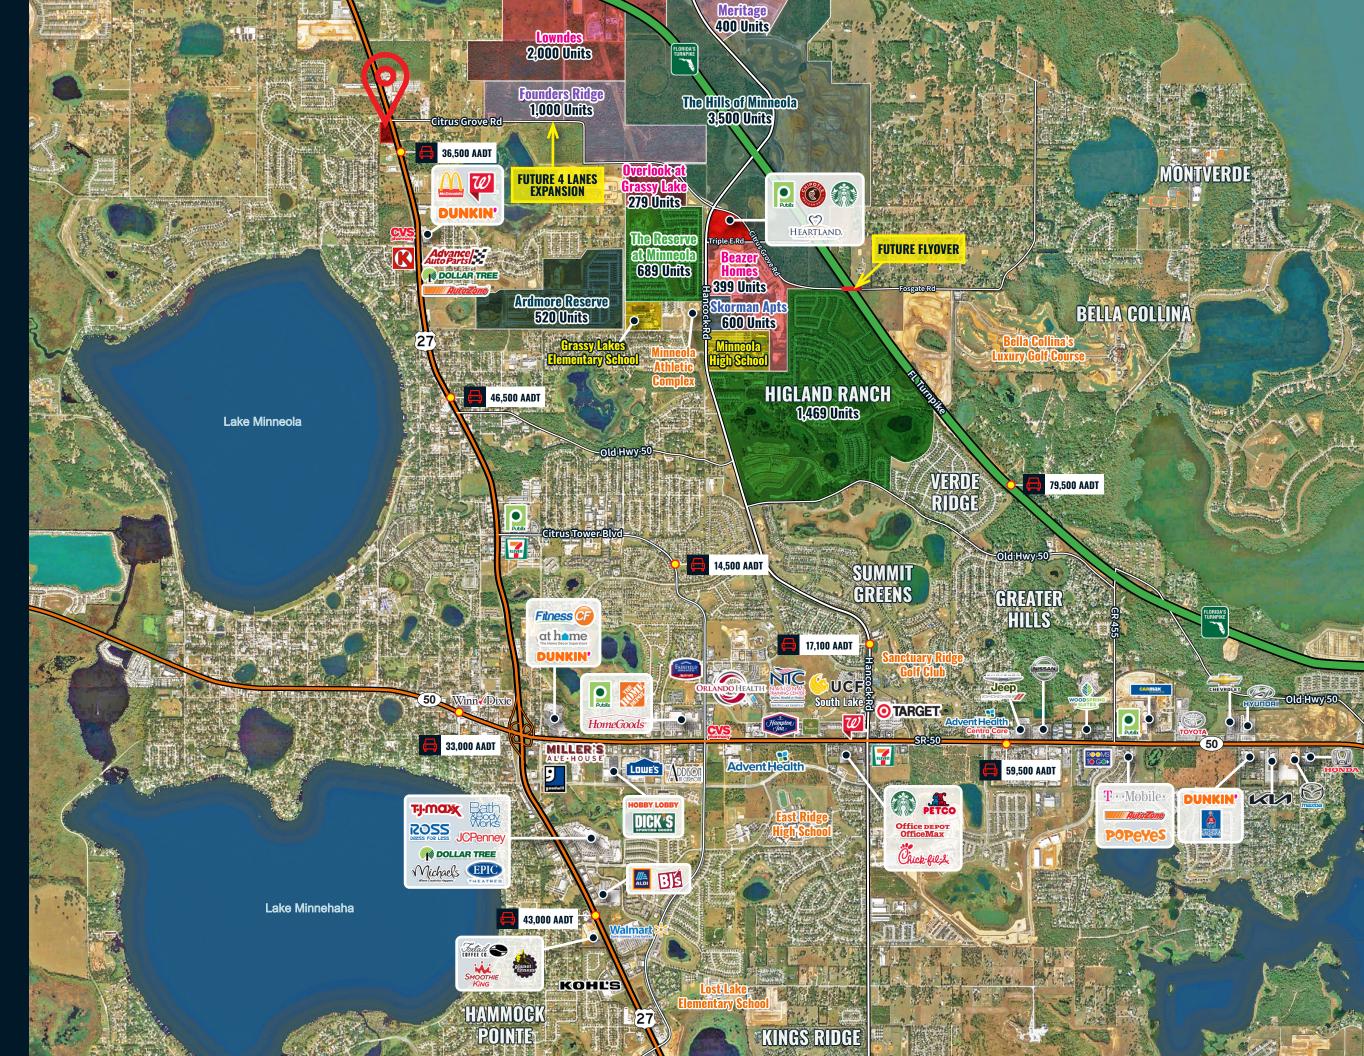

### ±1.0 acre retail pad available

Retail pad available for lease in the rapidly growing town of Minneola, Florida. The development is positioned at the southwest hard corner of Citrus Grove Road and US Highway 27.

- ±1.0 acre retail pad located at SWC of Citrus Grove Road and US Hwy 27
- Situated on a lighted intersection
- Adjacent to Heartland Dental and Starbucks
- Affluent population with a 3-mile radius count of 34,569 individuals and an average household income of \$112,214
- Numerous master-planned community developments underway and newly online within proximity of the site