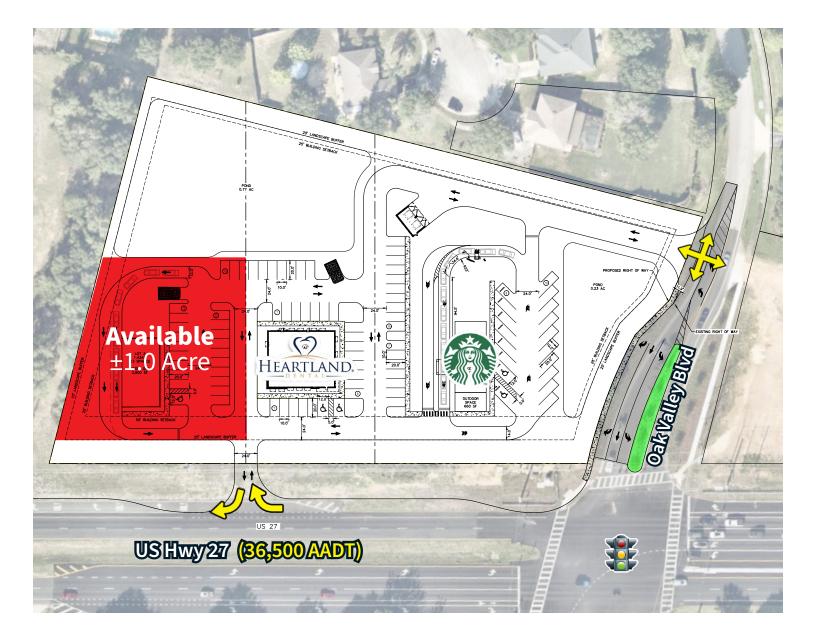

### Site plan

- ±1.0 acre retail pad located at SWC of Citrus Grove Road and US Hwy 27
- Situated on a lighted intersection
- Adjacent to Heartland Dental and Starbucks
- Affluent population with a 3-mile radius count of 34,569 individuals and an average household income of \$112,214
- Numerous master-planned community developments underway and newly online within proximity of the site