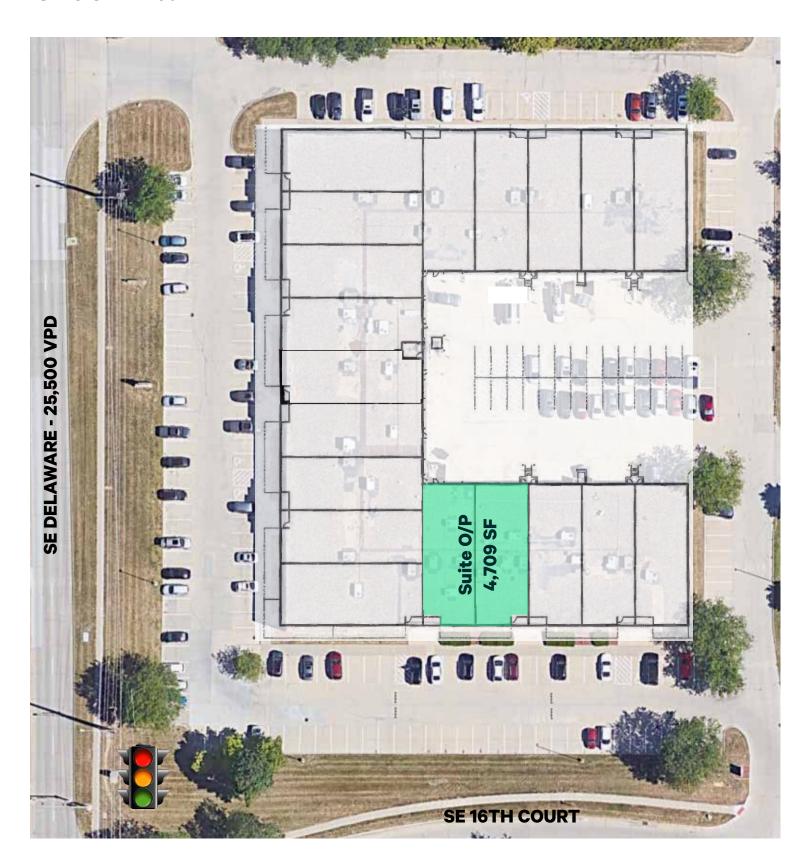

# Ankeny Business Park Ankeny, IA Ankeny, IA

1555 SE Delaware Ankeny, IA 50021 www.cbre.com/desmoines

# **Available Space**

- + Suite O/P 4,709 SF
  - Buildout consists of lobby/reception, private offices, restrooms, breakroom, one (1) dock high door, and one (1) drive in door.
  - Space can be demised down to 2,400 SF
  - Available April 1st, 2025

### Lease Rate

- + \$9.00/SF NNN
- + CAMIT: \$7.10/SF

# **Building Features**

- + Potential for building and monument signage
- + Ample parking 4.2 spaces/1,000 SF
- + Located adjacent to retail & restaurant district
- + Convenient access to I-35 and I-35/80 mixmaster
- + Traffic Counts: 25,500 vpd



# Floor Plan

Suite O/P - 4,709 SF





# Site Plan





# Location



# **Contact Us**

# Bill Wright

Senior Vice President +1 515 210 3050 bill.wright2@cbre.com Licensed in the State of Iowa.

# Chris Pendroy, CCIM, SIOR

Senior Vice President +1 515 402 6600 chris.pendroy@cbre.com Licensed in the State of Iowa.

# **Grant Wright, CCIM**

First Vice President +1 515 745 5113 grant.wright@cbre.com Licensed in the State of Iowa.

### Dakota Little

Sales Associate +1 515 745 4378 dakota.little@cbre.com Licensed in the State of Iowa.

© 2024 CBRE, Inc. All rights reserved. This information has been obtained from sources believed reliable, but has not been verified for accuracy or completeness. You should conduct a careful, independent investigation of the property and verify all information. Any reliance on this information is solely at your