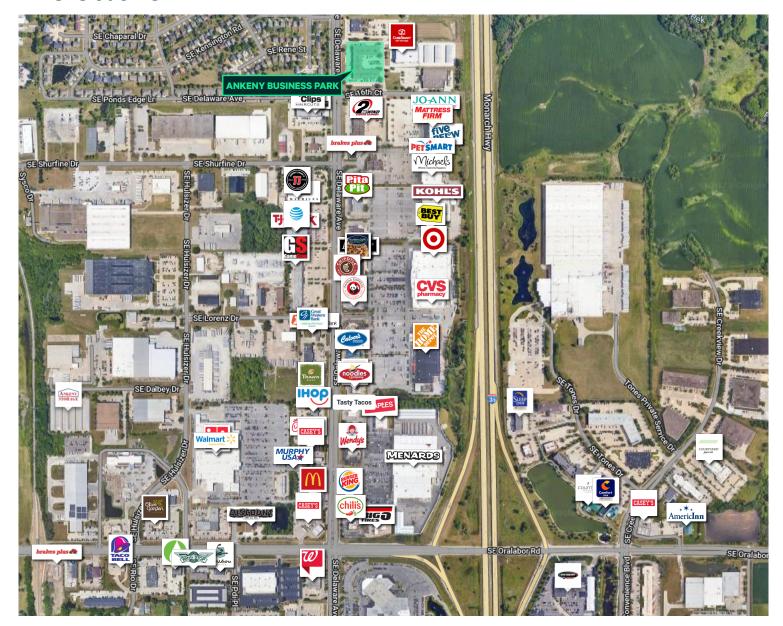

# Ankeny Business Park Ankeny, IA Ankeny, IA

1555 SE Delaware Ankeny, IA 50021 www.cbre.com/desmoines

# **Available Space**

- + Suite O/P 4,709 SF
  - Buildout consists of lobby/reception, private offices, restrooms, breakroom, one (1) dock high door, and one (1) drive in door.
  - Space can be demised down to 2,400 SF
  - Available April 1st, 2025

### Lease Rate

- + \$9.00/SF NNN
- + CAMIT: \$7.10/SF

# **Building Features**

- + Potential for building and monument signage
- + Ample parking 4.2 spaces/1,000 SF
- + Located adjacent to retail & restaurant district
- + Convenient access to I-35 and I-35/80 mixmaster
- + Traffic Counts: 25,500 vpd



# Floor Plan

Suite O/P - 4,709 SF





# Site Plan





# Location



# **Contact Us**

# Bill Wright

Senior Vice President +1 515 210 3050 bill.wright2@cbre.com Licensed in the State of Iowa.

# Chris Pendroy, CCIM, SIOR

Senior Vice President +1 515 402 6600 chris.pendroy@cbre.com Licensed in the State of Iowa.

# **Grant Wright, CCIM**

First Vice President +1 515 745 5113 grant.wright@cbre.com Licensed in the State of Iowa.

### Dakota Little

Sales Associate +1 515 745 4378 dakota.little@cbre.com Licensed in the State of Iowa.

© 2024 CBRE, Inc. All rights reserved. This information has been obtained from sources believed reliable, but has not been verified for accuracy or completeness. You should conduct a careful, independent investigation of the property and verify all information. Any reliance on this information is solely at your own risk. CBRE