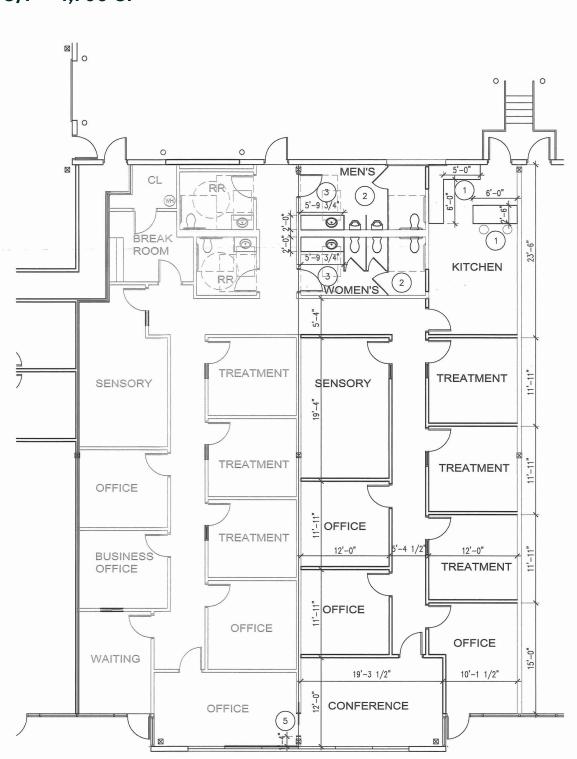

# **Available Space**

- + Suite O/P 4,709 SF
  - Buildout consists of lobby/reception, private offices, restrooms, breakroom, one (1) dock high door, and one (1) drive in door.
  - Space can be demised down to 2,400 SF
  - Available April 1st, 2025

# Floor Plan

Suite O/P - 4,709 SF