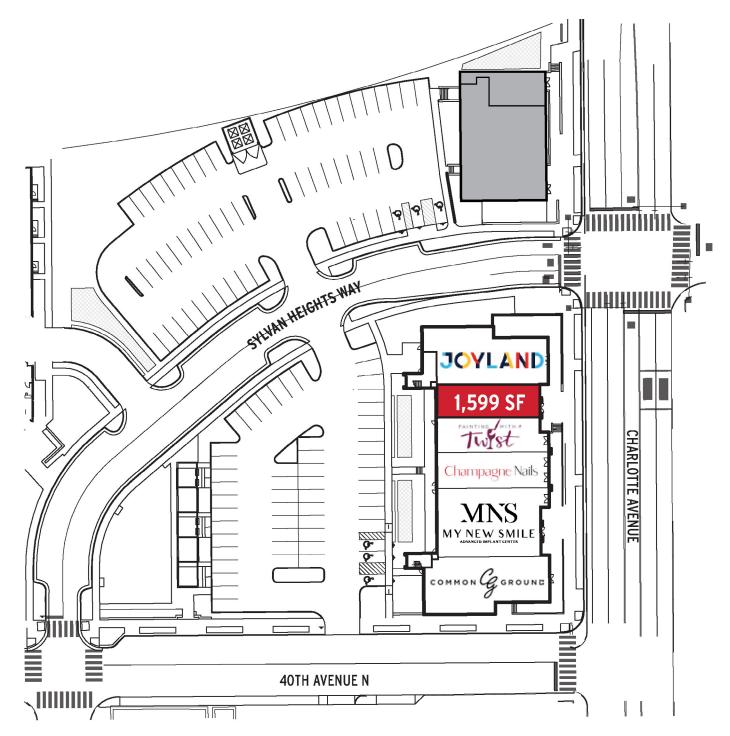

## FOR LEASE / Retail/Office Space at Hill Center Sylvan Heights



## **OVERVIEW**

| ADDRESS        | 4011 Charlotte Avenue, Nashville, TN 37206 |
|----------------|--------------------------------------------|
| AVAILABLE      | 1,599 SF                                   |
| RATE           | Contact Broker for Details                 |
| DATE AVAILABLE | Immediately                                |

- Dedicated retail parking
- Access from Charlotte Avenue and 40th Avenue
- Located .5 miles from I-40, and 1.5 miles from the I-40/I-440 concurrency
- Traffic Counts for Charlotte Ave 25,461 CPD



Greg Coleman 615.498.7554 gcoleman@southeastventure.com



**SITE PLAN** 



Greg Coleman 615.498.7554 gcoleman@southeastventure.com



## **FLOOR PLAN**



Greg Coleman 615.498.7554 gcoleman@southeastventure.com



## **INTERIOR PHOTOS**



Greg Coleman 615.498.7554 gcoleman@southeastventure.com