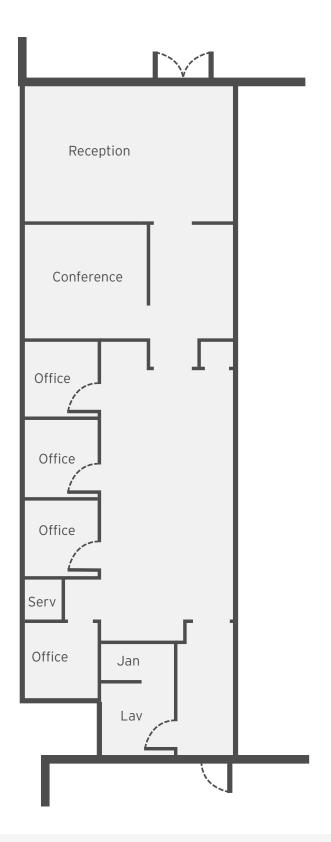

## FOR LEASE / Retail/Office Space at Hill Center Sylvan Heights



## **OVERVIEW**

| ADDRESS        | 4011 Charlotte Avenue, Nashville, TN 37206 |
|----------------|--------------------------------------------|
| AVAILABLE      | 1,599 SF                                   |
| RATE           | Contact Broker for Details                 |
| DATE AVAILABLE | Immediately                                |

- Dedicated retail parking
- Access from Charlotte Avenue and 40th Avenue
- Located .5 miles from I-40, and 1.5 miles from the I-40/I-440 concurrency
- Traffic Counts for Charlotte Ave 25,461 CPD



Greg Coleman 615.498.7554 gcoleman@southeastventure.com



**SITE PLAN** 



Greg Coleman 615.498.7554 gcoleman@southeastventure.com



## **FLOOR PLAN**



Greg Coleman 615.498.7554 gcoleman@southeastventure.com



## **INTERIOR PHOTOS**



Greg Coleman 615.498.7554 gcoleman@southeastventure.com