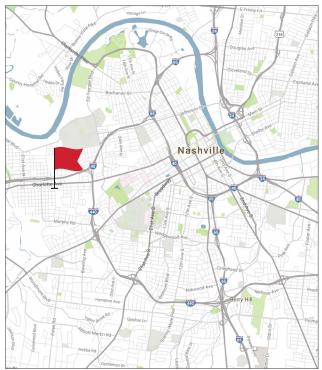

- Dedicated retail parking
- Access from Charlotte Avenue and 40th Avenue
- Located .5 miles from I-40, and 1.5 miles from the I-40/I-440 concurrency
- Traffic Counts for Charlotte Ave 25,461 CPD

Greg Coleman 615.498.7554 gcoleman@southeastventure.com