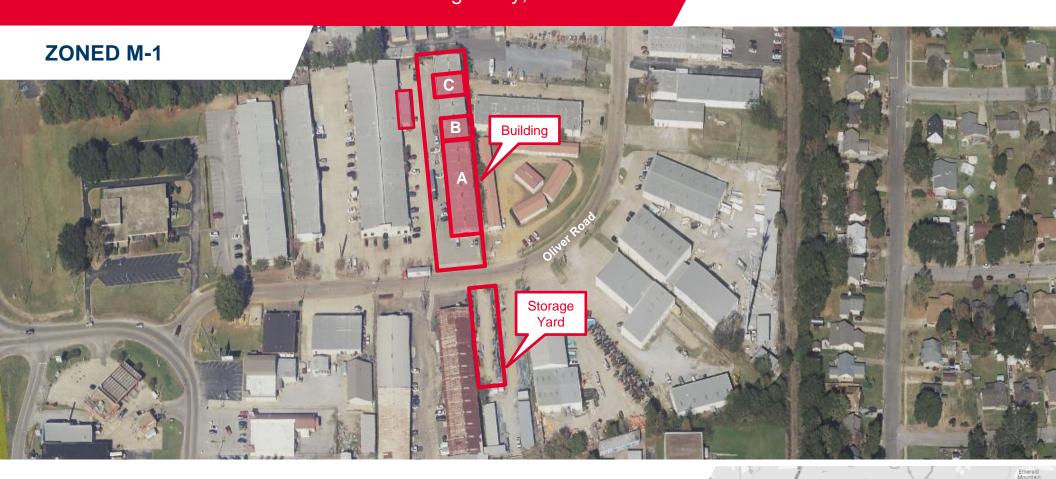

## 1,500 SF UP TO 16,500 SF SPACE WITH STORAGE YARD

- Various Warehouse / Office Sizes Available
- Sublease Through April 30, 2026

For more information, please contact:

## **AVAILABLE SPACES**

- SUITE A: Rate: \$6.50 / SF 12,500 SF Including 3,000 SF office 4 drive-in doors Including small, 3-sided shed
- SUITE B: Rate: \$5.00 / SF 2,500 SF warehouse only 2 drive-in doors
- SUITE C: Rate: \$5.00 / SF 1,500 SF warehouse only 1 drive-in door
- STORAGE• Approximately 0.25 acresYARD:• \$700 / month