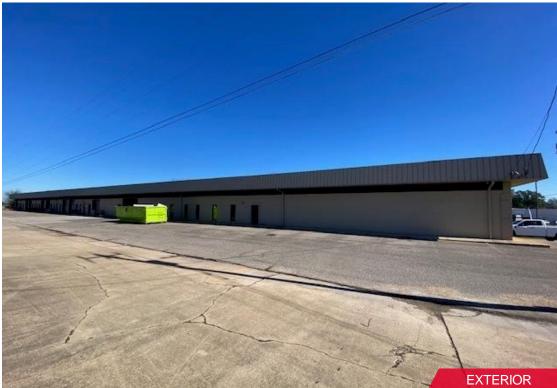

FOR SUBLEASE 541 Oliver Road Montgomery, AL

# AVAILABLE IMMEDIATELY



## 1,500 SF UP TO 16,500 SF SPACE WITH STORAGE YARD

- Various Warehouse / Office Sizes Available
- Sublease Through April 30, 2026

For more information, please contact:

#### **HUNTER HOUSTON**

Leasing & Brokerage +1 205 314 5548 hhouston@egsinc.com 2100 3rd Avenue North, Suite 700 Birmingham, AL 35203 phone: +1 205 939 4440 egsinc.com



65

65

Montgomery

RDEN DISTRICT

OLD CLOVERDALE

GUNTER ANNEX

231

85

85

## **PROPERTY DETAILS**







## **AVAILABLE SPACES**

- SUITE A: Rate: \$6.50 / SF 12,500 SF Including 3,000 SF office 4 drive-in doors Including small, 3-sided shed
- SUITE B: Rate: \$5.00 / SF 2,500 SF warehouse only 2 drive-in doors
- SUITE C: Rate: \$5.00 / SF 1,500 SF warehouse only 1 drive-in door
- STORAGE• Approximately 0.25 acresYARD:• \$700 / month

### **PROPERTY NOTES**

- Security system in place (8 cameras)
- Three offices
- Breakroom / kitchenette
- 6-minute drive to I-85
- 15-minute drive to downtown Montgomery

Independently Owned and Operated / A Member of the Cushman & Wakefield Alliance

Cushman & Wakefield Copyright 2024. No warranty or representation, express or implied, is made to the accuracy or completeness of the information contained herein, and same is submitted subject to errors, omissio