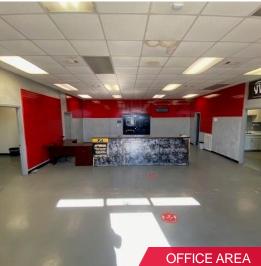

## **AVAILABLE SPACES**

- SUITE A: Rate: \$6.50 / SF 12,500 SF Including 3,000 SF office 4 drive-in doors Including small, 3-sided shed
- SUITE B: Rate: \$5.00 / SF 2,500 SF warehouse only 2 drive-in doors
- SUITE C: Rate: \$5.00 / SF 1,500 SF warehouse only 1 drive-in door
- STORAGE• Approximately 0.25 acresYARD:• \$700 / month