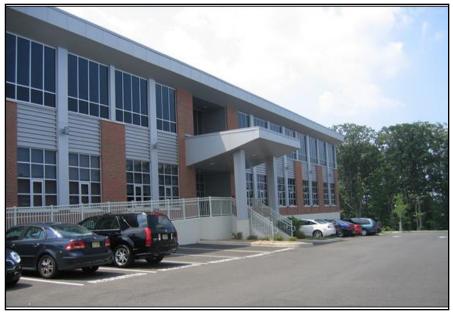

## Office Space For Lease

180 Sylvan Ave. Englewood Cliffs, NJ 07632

•TOTAL SIZE: 32,500 square foot 2 story building AVAILABLE: 3,650 +/- rentable square feet. LEASE: \$32.00 per square foot + Tenant Electric (Basic office cleaning included)

Two story office building with elevator, abundant windows, and high ceilings located on Sylvan Ave. (known as the "Trillion Dollar Mile") in Englewood Cliffs, NJ. Dramatic bright atrium lobby with granite floors. Abundant on-site parking. (4 cars/1000 sq. ft.) Available Tenant monument signage visible from 9w. Directly across from LG's North American headquarters. Fitness center next door. Minutes to New York City and highways. Bus stop in front.