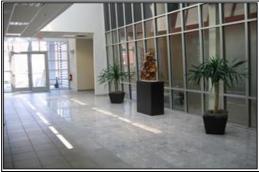

Two story office building with elevator, abundant windows, and high ceilings located on Sylvan Ave. (known as the "Trillion Dollar Mile") in Englewood Cliffs, NJ. Dramatic bright atrium lobby with granite floors. Abundant on-site parking. (4 cars/1000 sq. ft.) Available Tenant monument signage visible from 9w. Directly across from LG's North American headquarters. Fitness center next door. Minutes to New York City and highways. Bus stop in front.