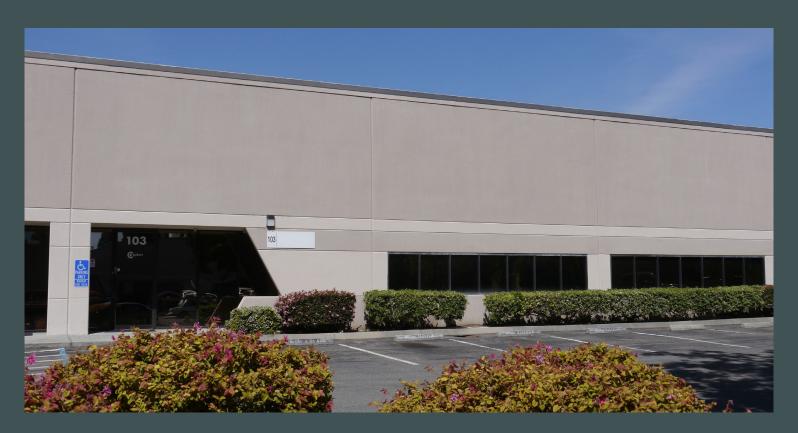

# 103 Bonaventura Dr

±7,078 SF | Available Now

San Jose, CA 95134 www.cbre.com/siliconvalley

### **Property Highlights**

- ±7,078 SF
- 90% HVAC Drop Ceiling
- 30% Office
- 50% Lab/Assembly Tiled Floor
- 2-Private Offices

- 2-Grade Level Doors
- 200 Amp @208 Volt Panel
- NEW White Roof providing energy savings
- NEW LED Lighting