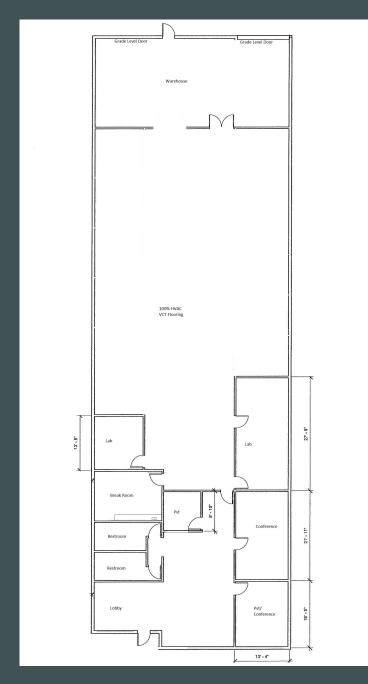

#### Floor Plan

### **Property Highlights**

- ±7,078 SF
- 90% HVAC Drop Ceiling
- 30% Office
- 50% Lab/Assembly Tiled Floor
- 2-Private Offices

- 2-Grade Level Doors
- 200 Amp @208 Volt Panel
- NEW White Roof providing energy savings
- NEW LED Lighting