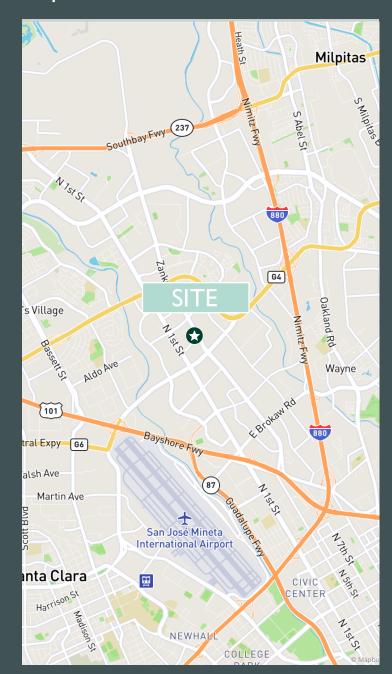

# 103 Bonaventura Dr

±7,078 SF | Available Now

San Jose, CA 95134 www.cbre.com/siliconvalley



### **Property Highlights**

- ±7,078 SF
- 90% HVAC Drop Ceiling
- 30% Office
- 50% Lab/Assembly Tiled Floor
- 2-Private Offices

- 2-Grade Level Doors
- 200 Amp @208 Volt Panel
- NEW White Roof providing energy savings
- NEW LED Lighting

#### Floor Plan



#### Map



## Contact

#### Frank Friedrich

Senior Vice President +1 408 453 7495 frank.friedrich@cbre.com Lic. 01159876

© 2024 CBRE, Inc. All rights reserved. This information has been obtained from sources believed reliable, but has not been verified for accuracy or completeness. You should conduct a careful, independent investigation of the property and verify all information. Any reliance on this information is solely at your own risk. CBRE and the CBRE logo are service marks of CBRE, Inc. All other marks displayed on this document are the property of their respective owners, and the use of such logos does not imply any affiliation with or endorsement of CBRE. Photos herein are the property of their respective owners. Use of these images without the express written consent of the owner is pro