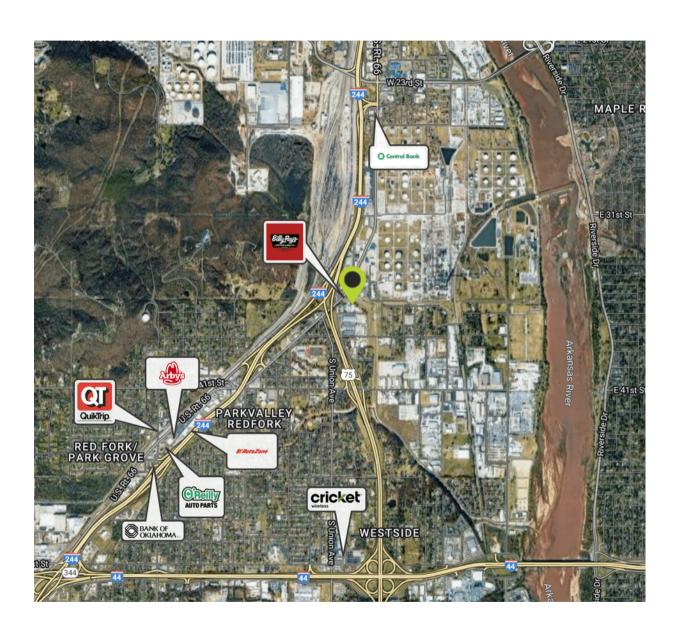

Phase
  Built in security system
- Fenced Storage Area

# **PROPERTY PHOTOS**

1517 W. 36TH PLACE TULSA, OK 74107











NEIL DAILEY, SIOR Executive Vice President

918.853.7337 ndailey@mcgrawcp.com KALVIN BURGHOFF

Vice President 832.689.7095 kburghoff@mcgrawcp.com DAKOTA BRASHER

# **PROPERTY PHOTOS**

1517 W. 36TH PLACE TULSA, OK 74107









NEIL DAILEY, SIOR Executive Vice President 918.853.7337 ndailey@mcgrawcp.com KALVIN BURGHOFF

Vice President 832.689.7095 kburghoff@mcgrawcp.com DAKOTA BRASHER

### **FLOOR PLAN**

1517 W. 36TH PLACE TULSA, OK 74107





NEIL DAILEY, SIOR

Executive Vice President 918.853.7337 ndailey@mcgrawcp.com KALVIN BURGHOFF

Vice President 832.689.7095 kburghoff@mcgrawcp.com DAKOTA BRASHER

### **LOCATION OVERVIEW**

1517 W. 36TH PLACE TULSA, OK 74107





### **COMMUNITY OVERVIEW**

1517 W. 36TH PLACE TULSA, OK 74107



| POPULATION           | 1 MILE | 3 MILES | 5 MILES |
|----------------------|--------|---------|---------|
| Total Population     | 2,335  | 45,605  | 138,448 |
| Average Age          | 39.3   | 39.1    | 38.8    |
| Average Age (Male)   | 37.4   | 37.9    | 37.5    |
| Average Age (Female) | 41.0   | 39.8    | 39.8    |

| HOUSEHOLDS & INCOME | 1 MILE   | 3 MILES   | 5 MILES   |
|---------------------|----------|-----------|-----------|
| Total Households    | 1,142    | 25,095    | 71,827    |
| # of Persons per HH | 2.0      | 1.8       | 1.9       |
| Average HH Income   | \$44,229 | \$75,959  | \$68,894  |
| Average House Value | \$85,017 | \$204,665 | \$176,126 |

<sup>\*</sup> Demographic data derived from 2020 A