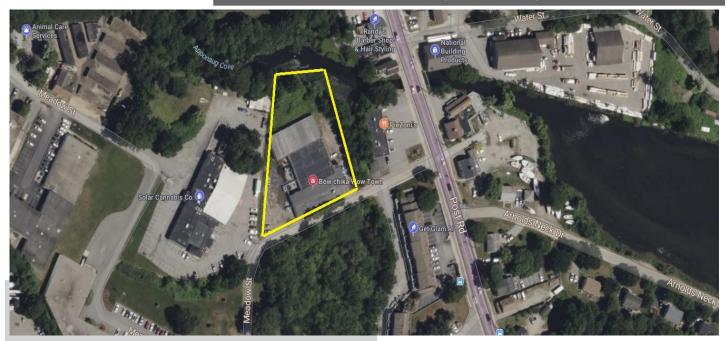

# Industrial Building Investment/Owner Occupied

27 Meadow Street, Warwick, Rhode Island

## **Property Highlights**

- Building area 19,084 square feet
- Land area:74,488 square feet
- 2,000 Square feet office space
- Near Apponaug four corners
- 1 mile to Route 95 North/South
- Zoned : Light Industrial
- All municipal utilities
- Fire Alarm Compliant
- Air-conditioned in 13,000 square feet