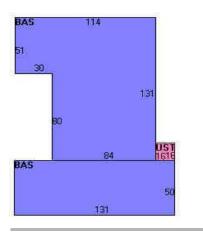

## **Property Highlights**

- Building area 19,084 square feet
- Land area:74,488 square feet
- 2,000 Square feet office space
- Near Apponaug four corners
- 1 mile to Route 95 North/South
- Zoned : Light Industrial
- All municipal utilities
- Fire Alarm Compliant
- Air-conditioned in 13,000 square feet

#### 27 Meadow Street, Warwick, RI

Loading: 2 docks/ 1 ground level Power: 200 amps 240 volts 3 P

Heat: Gas 2 boilers

Alarmed: yes

6,746'separate unit Ceiling Height: 14'

Bathrooms: 4

Air conditioner: 4 roof-mounted