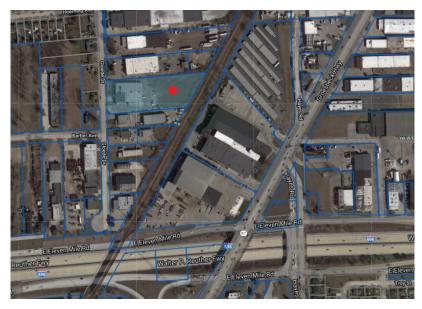

## **BTS for Marijuana Grow Facility**

27256 Gloede Warren, MI 48088

#### **Property Details:**

| Total Building Area: | 19,297 sf          | Parcel ID:            | 12-13-13-477-002 |
|----------------------|--------------------|-----------------------|------------------|
| Min/Max Available:   | 19,297 sf          | Parking Description:  |                  |
| Office Area:         |                    | Rail Served:          | No               |
| Property Type:       | General Industrial | Cranes:               | No               |
| Tenancy:             | Multi-tenant       | Heat:                 | TBD              |
| Year Built:          |                    | Clear Height Min/Max: | TBD              |
| Year Renovated:      |                    | Grade/Dock Doors:     | TBD              |
| Zoning:              | M-2                | Sprinkler:            | Yes              |
| Site/Parcel Area:    | 0.00 acres         | Power:                | TBD              |