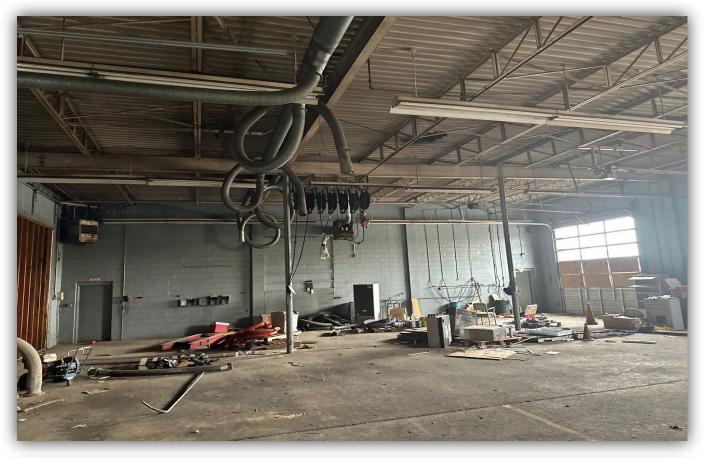

#### **PROPERTY SUMMARY**

Situated in Memphis's industrial core, this 7,458-squarefoot building on a 4.31-acre lot offers exceptional potential for businesses seeking a strategically located facility tailored to their specific operational needs. Minutes from the I-55/Riverside exit, this location offers rapid access to regional and national transport routes, ideal for logistics, fleet, or industrial operations. With plans for full renovation or a build-to-suit option, this property can be customized to meet modern standards and requirements for fleet maintenance, distribution, or industrial use.

### 351 Wisconsin Ave, Memphis, TN 38106

### 351 Wisconsin Ave, Memphis, TN 38106

351 Wisconsin Ave, Memphis, TN 38106