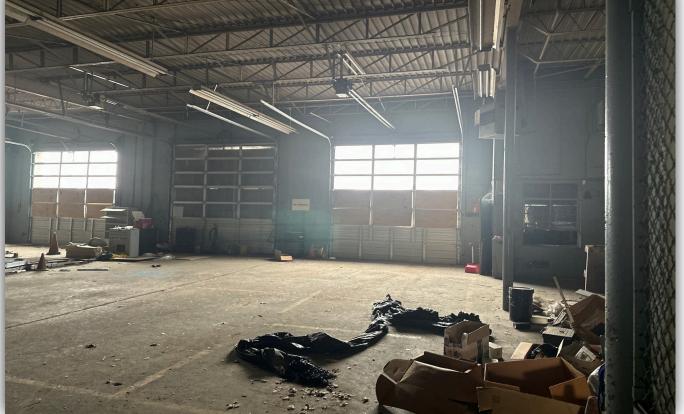

#### **PROPERTY SUMMARY**

Situated in Memphis's industrial core, this 7,458-squarefoot building on a 4.31-acre lot offers exceptional potential for businesses seeking a strategically located facility tailored to their specific operational needs. Minutes from the I-55/Riverside exit, this location offers rapid access to regional and national transport routes, ideal for logistics, fleet, or industrial operations. With plans for full renovation or a build-to-suit option, this property can be customized to meet modern standards and requirements for fleet maintenance, distribution, or industrial use.

### 351 Wisconsin Ave, Memphis, TN 38106

### 351 Wisconsin Ave, Memphis, TN 38106

351 Wisconsin Ave, Memphis, TN 38106