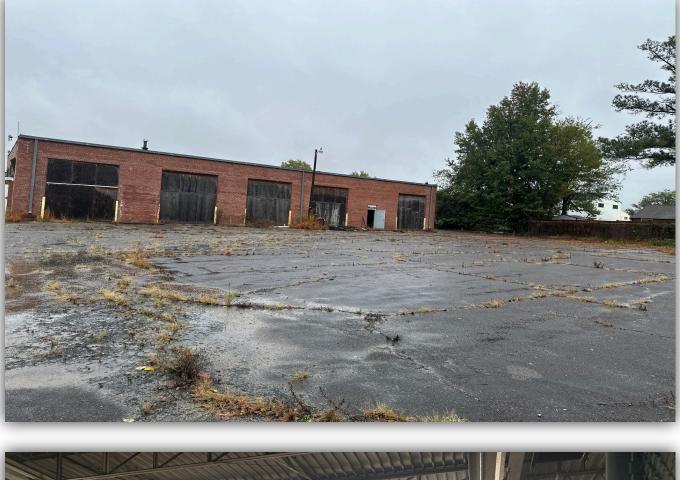

### Rendering Of Potential Renovations TI (Tenant Improvement) Allowance \$250,000

### **Rendering Of Potential Renovations**