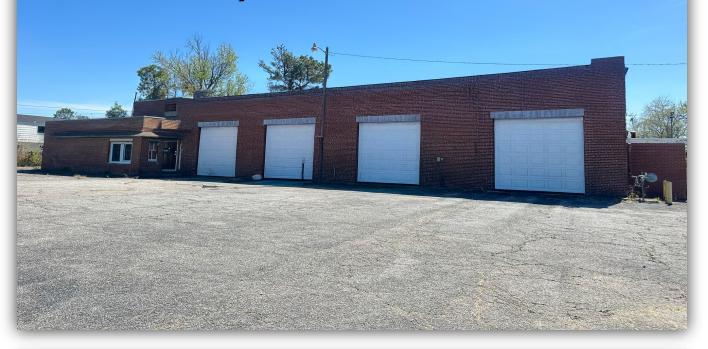

#### 351 Wisconsin Ave, Memphis, TN 38106

#### **PROPERTY SUMMARY**

Situated in Memphis's industrial core, this 7,458-squarefoot building on a 4.31-acre lot offers exceptional potential for businesses seeking a strategically located facility tailored to their specific operational needs. Minutes from the I-55/Riverside exit, this location offers rapid access to regional and national transport routes, ideal for logistics, fleet, or industrial operations. With plans for full renovation or a build-to-suit option, this property can be customized to meet modern standards and requirements for fleet maintenance, distribution, or industrial use.

Jacob Johnston (518)651-4716

jacob@ironhornenterprises.com

351 Wisconsin Ave, Memphis, TN 38106