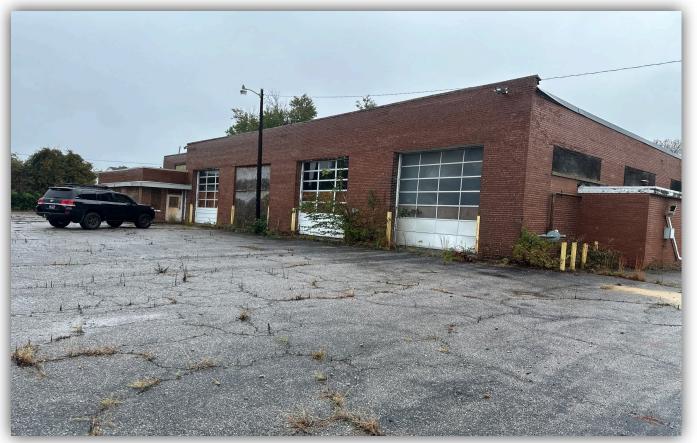

### Rendering Of Potential Renovations TI (Tenant Improvement) Allowance \$250,000

### **Rendering Of Potential Renovations**