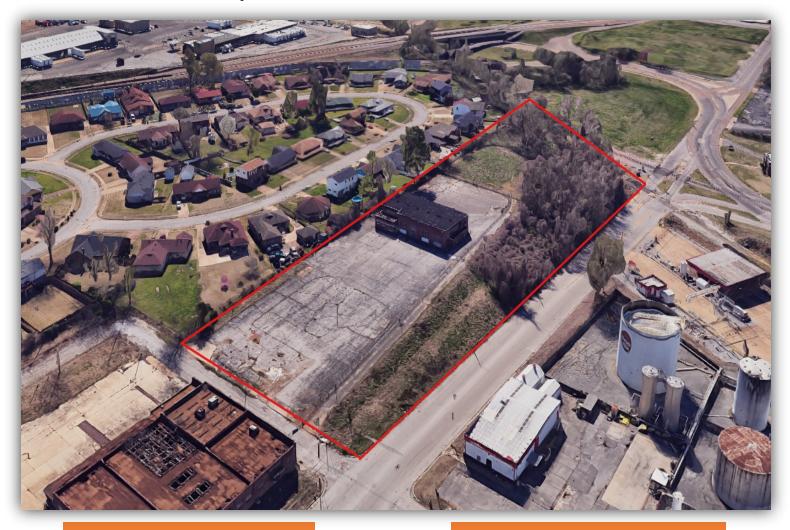

#### **PROPERTY SUMMARY**

Situated in Memphis's industrial core, this 7,458-squarefoot building on a 4.31-acre lot offers exceptional potential for businesses seeking a strategically located facility tailored to their specific operational needs. Minutes from the I-55/Riverside exit, this location offers rapid access to regional and national transport routes, ideal for logistics, fleet, or industrial operations. With plans for full renovation or a build-to-suit option, this property can be customized to meet modern standards and requirements for fleet maintenance, distribution, or industrial use.

#### PROPERTY DETAILS

| Building SF:    | 7458 |
|-----------------|------|
| Lot Size:       | 4.31 |
| Ceiling Height: | 18   |
| Zoning:         | EMP  |
| Year Built:     | 1956 |
| Buildings:      | 1    |