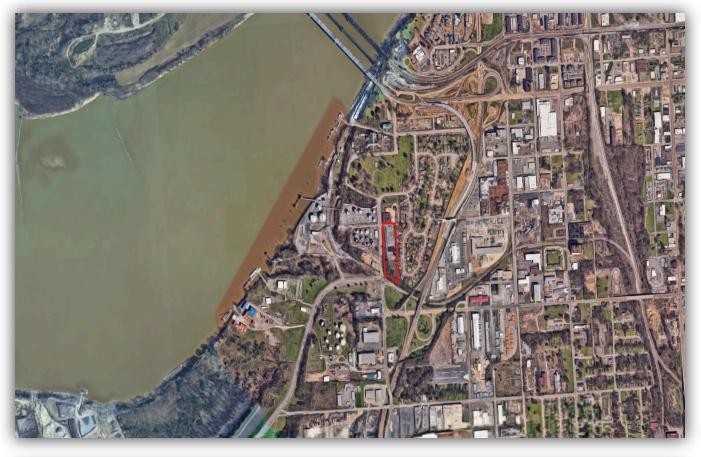

#### **PROPERTY SUMMARY**

Situated in Memphis's industrial core, this 7,458-squarefoot building on a 4.31-acre lot offers exceptional potential for businesses seeking a strategically located facility tailored to their specific operational needs. Minutes from the I-55/Riverside exit, this location offers rapid access to regional and national transport routes, ideal for logistics, fleet, or industrial operations. With plans for full renovation or a build-to-suit option, this property can be customized to meet modern standards and requirements for fleet maintenance, distribution, or industrial use.