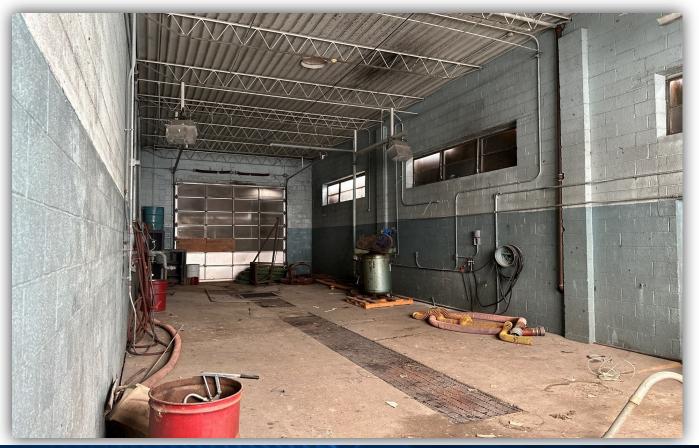

#### **PROPERTY SUMMARY**

Situated in Memphis's industrial core, this 7,458-squarefoot building on a 4.31-acre lot offers exceptional potential for businesses seeking a strategically located facility tailored to their specific operational needs. Minutes from the I-55/Riverside exit, this location offers rapid access to regional and national transport routes, ideal for logistics, fleet, or industrial operations. With plans for full renovation or a build-to-suit option, this property can be customized to meet modern standards and requirements for fleet maintenance, distribution, or industrial use.

### 351 Wisconsin Ave, Memphis, TN 38106

### 351 Wisconsin Ave, Memphis, TN 38106

351 Wisconsin Ave, Memphis, TN 38106