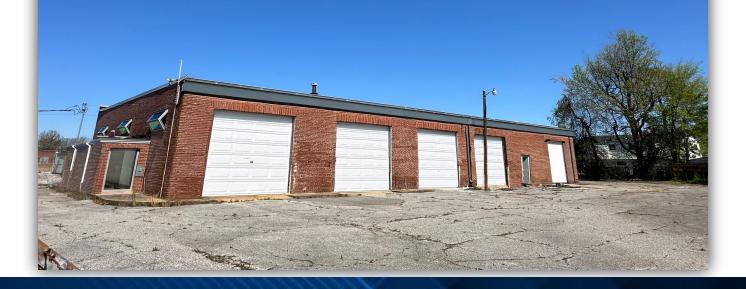

#### **PROPERTY SUMMARY**

Situated in Memphis's industrial core, this 7,458-squarefoot building on a 4.31-acre lot offers exceptional potential for businesses seeking a strategically located facility tailored to their specific operational needs. Minutes from the I-55/Riverside exit, this location offers rapid access to regional and national transport routes, ideal for logistics, fleet, or industrial operations. With plans for full renovation or a build-to-suit option, this property can be customized to meet modern standards and requirements for fleet maintenance, distribution, or industrial use.

### 351 Wisconsin Ave, Memphis, TN 38106

### 351 Wisconsin Ave, Memphis, TN 38106

351 Wisconsin Ave, Memphis, TN 38106