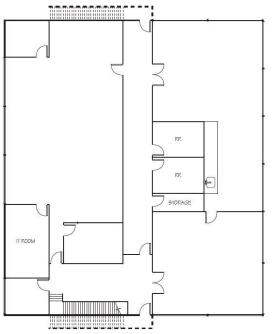

CA



## **PROPERTY FEATURES**

- » Irvine Business Complex Location
- » Immediate Access to 55, 5, 405 Freeways
- » Minutes to Orange County Airport
- » Currently Divided into Two Seperate Units
- » First Floor: ±5,426 SF
- » Second Floor: ±3,300 SF
- » Total: ±8,726 SF Connected by Interior Stairs
- » Abundant Free Surface Parking
- » Open Floorplans w/ Extensive Windows
- » Private Restrooms & Kitchen Area
- » Excellent for One Tenant or Two Tenants w/ Expansion Possible
- » Call to Show

### **CONTACT:**



### **TIM ARGUELLO**

Senior Vice President/Principal T: 949.724.4750 C: 714.264.0135 E: targuello@lee-associates.com

DRE: 01055859





# ±3,300 SF - ±8,726 SF FOR LEASE

# **OFFICE/FLEX BUILDING**

2942 DAIMLER STREET, SANTA ANA, CA

AERIAL PHOTO .....





### **FIRST FLOOR**



#### **SECOND FLOOR**



### **CONTACT:**



### **TIM ARGUELLO**

Senior Vice President/Principal T: 949.724.4750 C: 714.264.0135 E: targuello@lee-associates.com

DRE: 01055859