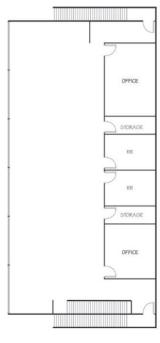

URES**

- » Irvine Business Complex Location
- » Immediate Access to 55, 5, 405 Freeways
- » Minutes to Orange County Airport
- » Currently Divided into Two Seperate Units
- » First Floor: ±5,426 SF
- » Second Floor: ±3,300 SF
- » Total: ±8,726 SF Connected by Interior Stairs
- » Abundant Free Surface Parking
- » Open Floorplans w/ Extensive Windows
- » Private Restrooms & Kitchen Area
- » Excellent for One Tenant or Two Tenants w/ Expansion Possible
- » Call to Show

### **CONTACT:**



### **TIM ARGUELLO**

Senior Vice President/Principal T: 949.724.4750 C: 714.264.0135 E: targuello@lee-associates.com

DRE: 01055859





# ±3,300 SF - ±8,726 SF FOR LEASE

# **OFFICE/FLEX BUILDING**

2942 DAIMLER STREET, SANTA ANA, CA

AERIAL PHOTO .....





### **FIRST FLOOR**



#### **SECOND FLOOR**



### **CONTACT:**



### **TIM ARGUELLO**

Senior Vice President/Principal T: 949.724.4750 C: 714.264.0135 E: targuello@lee-associates.com

DRE: 01055859