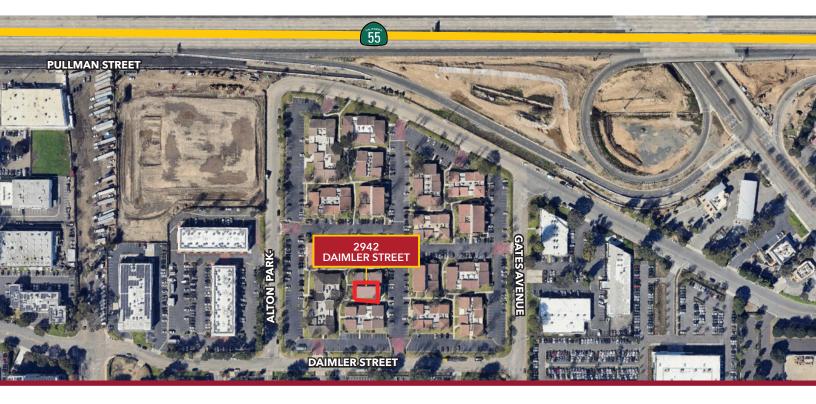

# ±3,300 SF - ±8,726 SF FOR LEASE

# **OFFICE/FLEX BUILDING**

2942 DAIMLER STREET, SANTA ANA, CA

AERIAL PHOTO .....