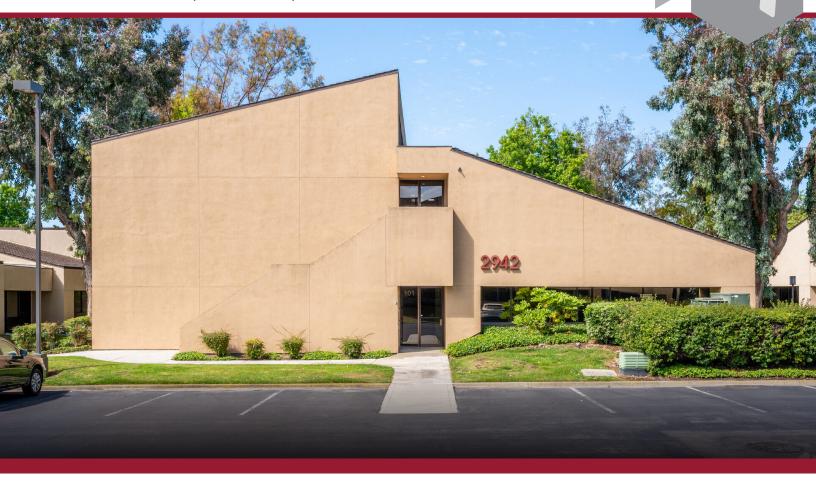

## ±3,300 SF - ±8,726 SF FOR LEASE

# **OFFICE/FLEX BUILDING**

2942 DAIMLER STREET, SANTA ANA, CA

## **PROPERTY FEATURES**

- » Irvine Business Complex Location
- » Immediate Access to 55, 5, 405 Freeways
- » Minutes to Orange County Airport
- » Currently Divided into Two Seperate Units
- » First Floor: ±5,426 SF
- » Second Floor: ±3,300 SF
- » Total: ±8,726 SF Connected by Interior Stairs
- » Abundant Free Surface Parking
- » Open Floorplans w/ Extensive Windows
- » Private Restrooms & Kitchen Area
- » Excellent for One Tenant or Two Tenants w/ Expansion Possible
- » Call to Show