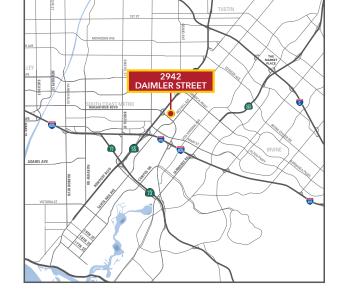

# ±3,300 SF - ±8,726 SF FOR LEASE

# **OFFICE/FLEX BUILDING**

2942 DAIMLER STREET, SANTA ANA, CA

AERIAL PHOTO .....