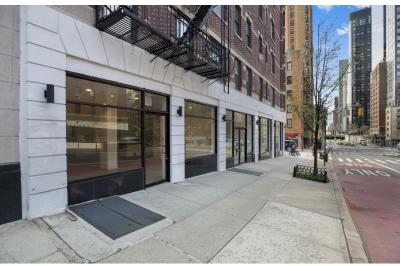

#### PROPERTY DESCRIPTION

Located at the corner, 886 1st Avenue, is a 2-level restaurant and QSR space offers an exceptional opportunity for a food operator. Boasting an active gas line, venting, and a walk-in freezer box in the basement, this space is ready for a seamless transition for a new business. Formerly a pizzeria and most recently a juice bar and deli, the premises are ideally set up for a food operator looking to commence their business with minimal additional work required. This prime location presents a turnkey solution for a food business to establish a strong presence in a bustling area, making it an outstanding opportunity for the discerning restaurateur.