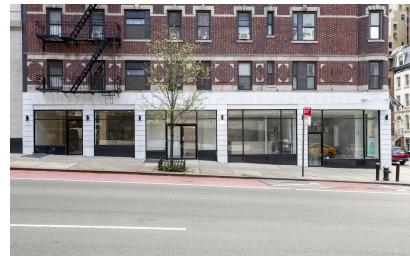

#### PROPERTY DESCRIPTION

Located at the corner, 886 1st Avenue, is a 2-level restaurant and QSR space offers an exceptional opportunity for a food operator. Boasting an active gas line, venting, and a walk-in freezer box in the basement, this space is ready for a seamless transition for a new business. Formerly a pizzeria and most recently a juice bar and deli, the premises are ideally set up for a food operator looking to commence their business with minimal additional work required. This prime location presents a turnkey solution for a food business to establish a strong presence in a bustling area, making it an outstanding opportunity for the discerning restaurateur.