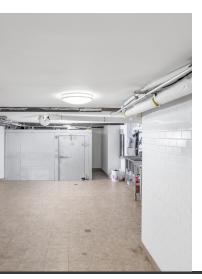

#### PROPERTY DESCRIPTION

Located at the corner, 886 1st Avenue, is a 2-level restaurant and QSR space offers an exceptional opportunity for a food operator. Boasting an active gas line, venting, and a walk-in freezer box in the basement, this space is ready for a seamless transition for a new business. Formerly a pizzeria and most recently a juice bar and deli, the premises are ideally set up for a food operator looking to commence their business with minimal additional work required. This prime location presents a turnkey solution for a food business to establish a strong presence in a bustling area, making it an outstanding opportunity for the discerning restaurateur.