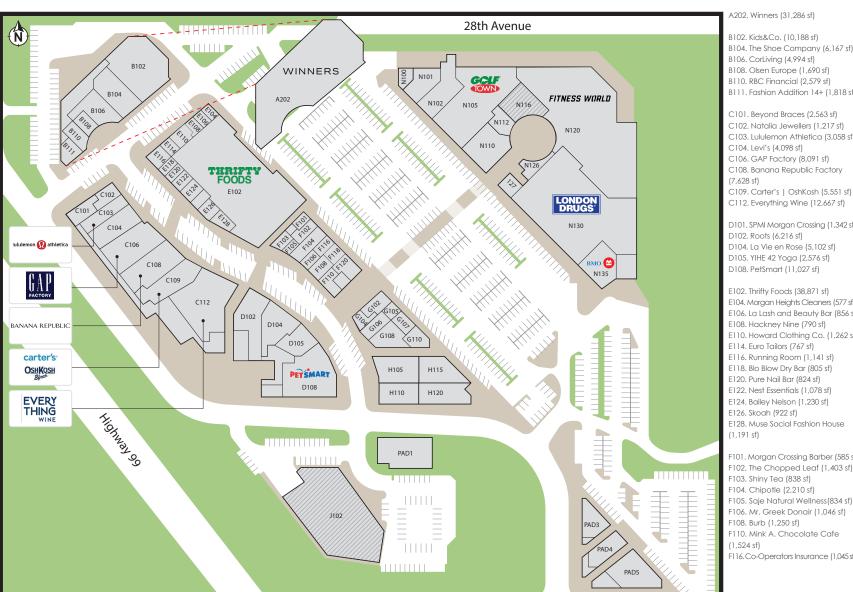

## The Shops At Morgan Crossing

15715-15670 Croydon Drive, Surrey, BC

**FOR LEASE** 

Senior Director, Leasing | Representative jboyd@salthillcapital.com | 437.837.0318

A202. Winners (31,286 sf)

B102. Kids&Co. (10,188 sf)

B104. The Shoe Company (6,167 sf)

B108. Olsen Europe (1,690 sf)

B111. Fashion Addition 14+ (1,818 sf)

C101. Beyond Braces (2,563 sf)

C102. Natalia Jewellers (1,217 sf)

C103. Lululemon Athletica (3,058 sf)

C106. GAP Factory (8,091 sf)

C112. Everything Wine (12,667 sf)

D101. SPMI Morgan Crossing (1,342 sf)

D102. Roots (6,216 sf)

D104. La Vie en Rose (5,102 sf)

E104. Morgan Heights Cleaners (577 sf) E106. La Lash and Beauty Bar (856 sf)

E108, Hackney Nine (790 sf)

E110, Howard Clothina Co. (1,262 sf)

E114. Euro Tailors (767 sf)

E118, Blo Blow Dry Bar (805 sf)

E124. Bailey Nelson (1,230 sf)

E126. Skoah (922 sf)

F101. Morgan Crossing Barber (585 sf)

F102. The Chopped Leaf (1,403 sf)

F103. Shiny Tea (838 sf)

F104. Chipotle (2,210 sf)

F105. Saje Natural Wellness (834 sf)

F106. Mr. Greek Donair (1,046 sf)

F108. Burb (1,250 sf)

F110. Mink A. Chocolate Cafe

F116. Co-Operators Insurance (1,045 sf)

F118, Pokerrito (777 sf)

F120, Menchie's Frozen Yogurt (1,802 sf)

G102, Sushi Castle (1,073 sf)

G104, Menzou Ramen & Bubble Tea Bar (980 sf)

G105. Jojo's Chicken Shack (892 sf)

G106. Suki's (1,714 sf)

G107. Supplement King (1,432 sf) G108. All Creatures Animal Hospital

(2,527 sf)

G110. Noodlebox (1,741 sf)

H105. Wood and Tassel (4,075 sf) H110. Heavenly Desserts (4,267 sf)

H115. RBC Royal Bank of Canada (4.452 sf)

H120. Vancity Savings Credit Union (5,297 sf)

#### J102, Furniture Barn (27,806 sf)

N100. Morgan Crossing Dental (1,326 sf) N101, WELL Health Medical Centres

(8,951 sf)

N102. Dermapure (1,728 sf)

N105. Golf Town (18,816 sf)

N110. Go Kids (5,052 sf)

N112. My Empower Therapy (1,861 sf)

N116. Elections BC (5,071 sf) N120, Fitness World (38,944 sf)

N126. Sports Medicine Clinic (1,567 sf) N127, Starbucks (1,629 sf)

N130. London Drugs (37,050 sf)

N135. BMO Bank of Montreal (5,176 sf)

PAD1. Sammy J's Grill and Bar (4,258 sf) PAD3. Ignite Pizzeria (2,594 sf)

PAD4. Spice Republic Indian

Restaurant & Lounge (3,448 sf) PAD5. White Spot (5,584 sf)