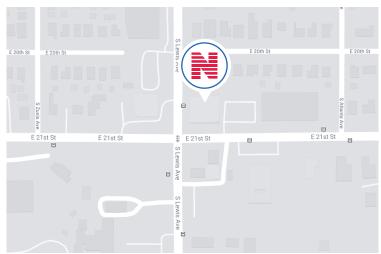

## PROPERTY OVERVIEW

Lewis Center is located at the corner of Lewis and 21st with quick access to the expressway. Tenants enjoy an on-site bank, covered parking, and local management.