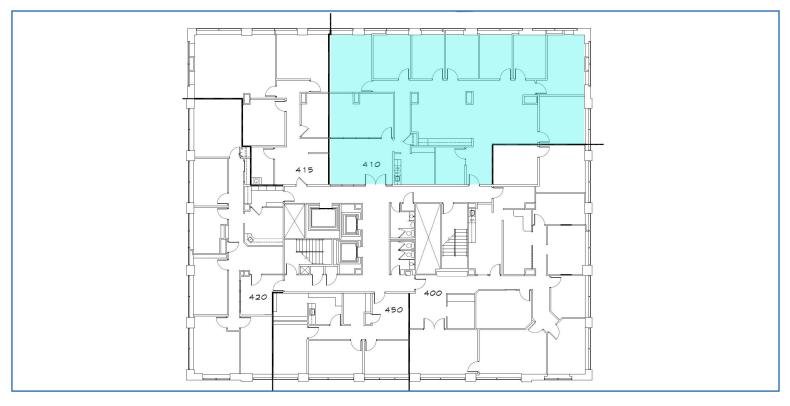

## **SPACE DETAILS**

| Suite Number | 410                |
|--------------|--------------------|
| Total RSF    | 3,626              |
| Rental Rate  | \$20.00            |
| Lease Type   | Full Service       |
| Lease Term   | 3-5 years          |
| Parking      | 284 On-Site Spaces |