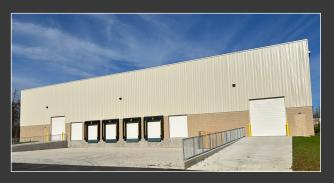

## PROPERTY FEATURES:

- + 16,150 32,300+/- SF
- + 1,200+/- SF spec office
- + 6 dock doors
- + 2 drive-in doors
- + 24' clear height
- + Up to 31 parking spaces
- + 800 amps of power
- + 3.8 miles I-264
- + 9.3 miles to I-64
- + 10.4 miles to I-65
- + Zoned EZ-1
- + For Lease: \$10/SF/YR, NNN
- + For Sale: \$5,300,000.00

## **Property Specifications**

| Building Size         | 32,300+/- square feet        | Dock Doors     | 6 (9' X 10')                 |
|-----------------------|------------------------------|----------------|------------------------------|
| Available Square Feet | 16,150-32,300+/- square feet | Drive-In Doors | 2 (12' X 14')                |
| Site Size             | 5.03+/- acres                | Slab           | 6" unreinforced              |
| Building Dimensions   | 204' X 164'                  | Auto Parking   | Up to 31                     |
| Fire Suppression      | ESFR                         | Power          | 800 amps                     |
| Clear Height          | 24'                          | Office         | 1,200+/- SF                  |
| Column Spacing        | 82' X 25'                    | Zoning         | EZ-1                         |
| Lighting              | LED                          | Location       | Near the Riverport Submarket |
|                       |                              |                |                              |