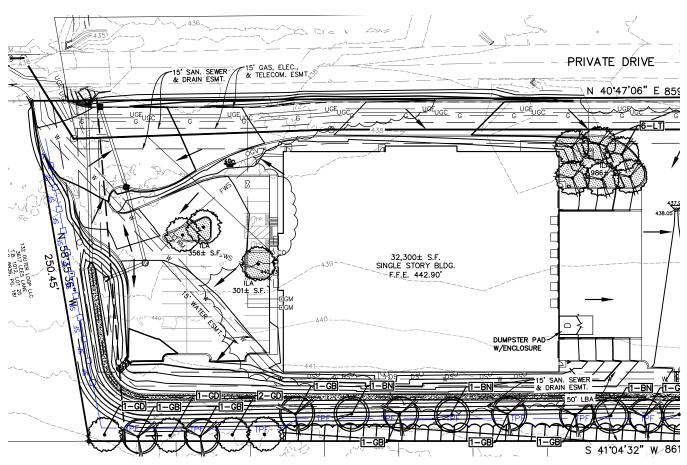

## SITE PLAN

## **Property Specifications**

| Building Size         | 32,300+/- square feet        | Dock Doors     | 6 (9' X 10')                 |
|-----------------------|------------------------------|----------------|------------------------------|
| Available Square Feet | 16,150-32,300+/- square feet | Drive-In Doors | 2 (12' X 14')                |
| Site Size             | 5.03+/- acres                | Slab           | 6" unreinforced              |
| Building Dimensions   | 204' X 164'                  | Auto Parking   | Up to 31                     |
| Fire Suppression      | ESFR                         | Power          | 800 amps                     |
| Clear Height          | 24'                          | Office         | 1,200+/- SF                  |
| Column Spacing        | 82' X 25'                    | Zoning         | EZ-1                         |
| Lighting              | LED                          | Location       | Near the Riverport Submarket |
|                       |                              |                |                              |