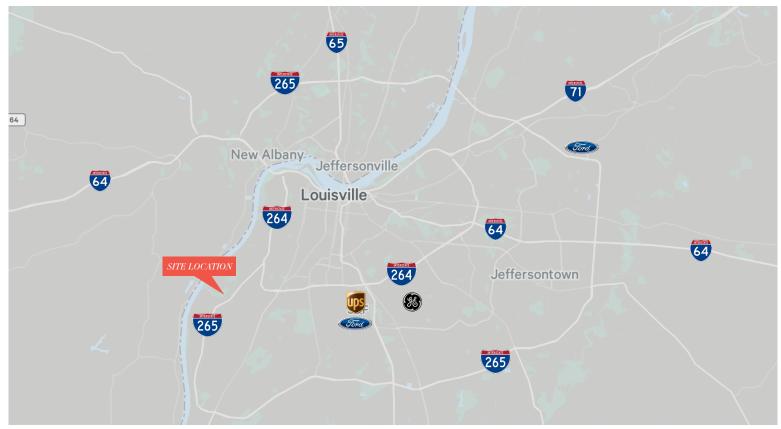

## **Location Highlights**

OHIO RIVER CORRIDOR
METRO AREA
Site Selection Magazine,
2023

US METRO AREA
FOR ECONOMIC
DEVELOPMENT
Site Selection Magazine,
2023

#5
BUSIEST CARGO
AIRPORT IN THE WORLD
(3.1M TONNES)
Airports Council
International, 2022

54%
US POPULATION
WITHIN A 12-HOUR
DRIVE OF LOUISVILLE
American Community
Survey, 2023

US POPULATION
WITHIN A 24-HOUR
DRIVE OF LOUISVILLE
American Community
Survey, 2023