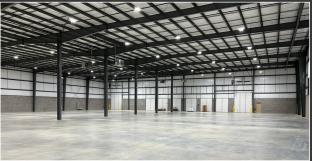

## **Property Specifications**

| Building Size         | 32,300+/- square feet        | Dock Doors     | 6 (9' X 10')                 |
|-----------------------|------------------------------|----------------|------------------------------|
| Available Square Feet | 16,150-32,300+/- square feet | Drive-In Doors | 2 (12' X 14')                |
| Site Size             | 5.03+/- acres                | Slab           | 6" unreinforced              |
| Building Dimensions   | 204' X 164'                  | Auto Parking   | Up to 31                     |
| Fire Suppression      | ESFR                         | Power          | 800 amps                     |
| Clear Height          | 24'                          | Office         | 1,200+/- SF                  |
| Column Spacing        | 82' X 25'                    | Zoning         | EZ-1                         |
| Lighting              | LED                          | Location       | Near the Riverport Submarket |
|                       |                              |                |                              |