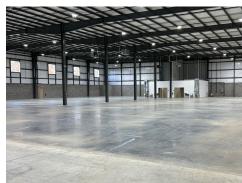

## PROPERTY FEATURES:

- + 16,150 32,300+/- SF
- + 1,200+/- SF spec office
- + 6 dock doors
- + 2 drive-in doors
- + 24' clear height
- + Up to 31 parking spaces
- + 800 amps of power
- + 3.8 miles I-264
- + 9.3 miles to I-64
- + 10.4 miles to I-65
- + Zoned EZ-1
- + For Lease: \$10/SF/YR, NNN
- + For Sale: \$5,300,000.00

## **Property Specifications**

| Building Size         | 32,300+/- square feet        | Dock Doors     | 6 (9' X 10')                 |
|-----------------------|------------------------------|----------------|------------------------------|
| Available Square Feet | 16,150-32,300+/- square feet | Drive-In Doors | 2 (12' X 14')                |
| Site Size             | 5.03+/- acres                | Slab           | 6" unreinforced              |
| Building Dimensions   | 204' X 164'                  | Auto Parking   | Up to 31                     |
| Fire Suppression      | ESFR                         | Power          | 800 amps                     |
| Clear Height          | 24'                          | Office         | 1,200+/- SF                  |
| Column Spacing        | 82' X 25'                    | Zoning         | EZ-1                         |
| Lighting              | LED                          | Location       | Near the Riverport Submarket |
|                       |                              |                |                              |