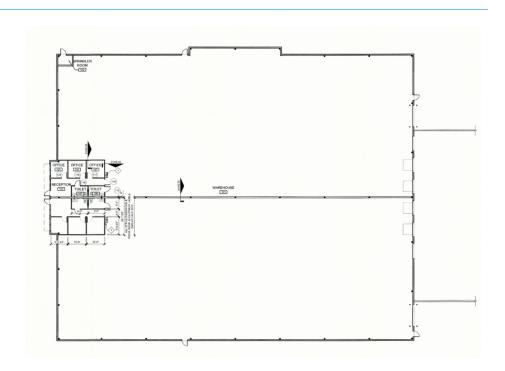

## FLOOR PLAN

## **Property Specifications**

| Building Size         | 32,300+/- square feet        | Dock Doors     | 6 (9' X 10')                 |
|-----------------------|------------------------------|----------------|------------------------------|
| Available Square Feet | 16,150-32,300+/- square feet | Drive-In Doors | 2 (12' X 14')                |
| Site Size             | 5.03+/- acres                | Slab           | 6" unreinforced              |
| Building Dimensions   | 204' X 164'                  | Auto Parking   | Up to 31                     |
| Fire Suppression      | ESFR                         | Power          | 800 amps                     |
| Clear Height          | 24'                          | Office         | 1,200+/- SF                  |
| Column Spacing        | 82' X 25'                    | Zoning         | EZ-1                         |
| Lighting              | LED                          | Location       | Near the Riverport Submarket |
|                       |                              |                |                              |