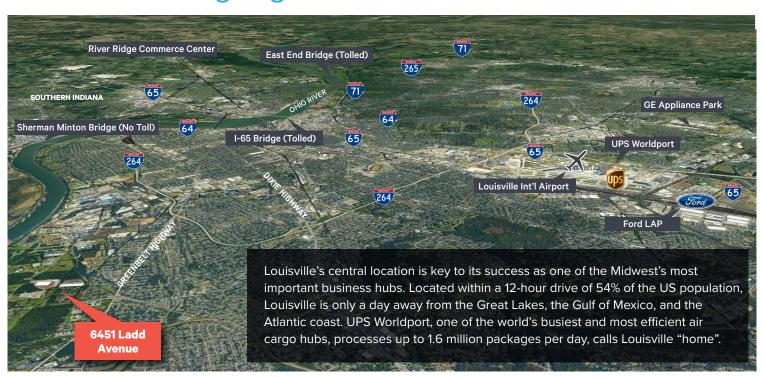

## **Location Highlights**

OHIO RIVER CORRIDOR
METRO AREA
Site Selection Magazine,
2023

US METRO AREA
FOR ECONOMIC
DEVELOPMENT
Site Selection Magazine,
2023

#5
BUSIEST CARGO
AIRPORT IN THE WORLD
(3.1M TONNES)
Airports Council
International, 2022

54%
US POPULATION
WITHIN A 12-HOUR
DRIVE OF LOUISVILLE
American Community
Survey, 2023

US POPULATION
WITHIN A 24-HOUR
DRIVE OF LOUISVILLE
American Community
Survey, 2023