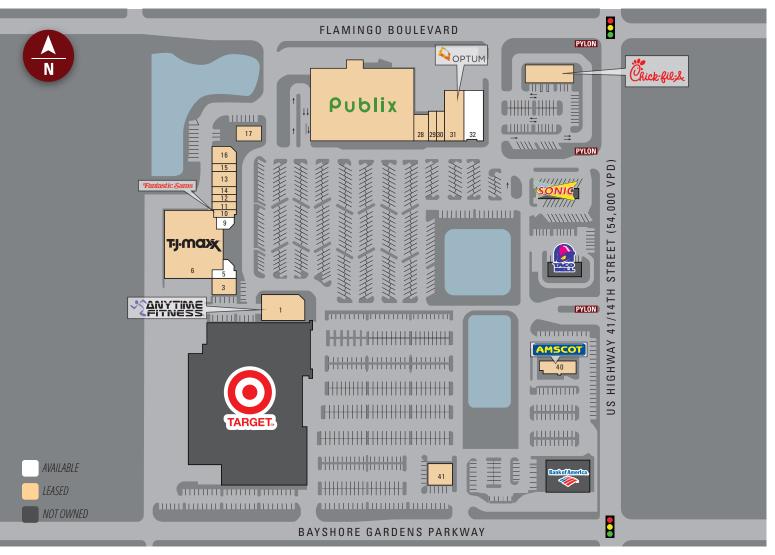

# **Publix #0417 - Bayshore Gardens**

6030 14th Street W Bradenton, FL 34207 Lat 27.434, Long -82.577

| Suite | Tenant                 | Size   | Suite | Tenant                         | Size  | Suite | Tenant                       | Size     |
|-------|------------------------|--------|-------|--------------------------------|-------|-------|------------------------------|----------|
| 25    | Publix                 | 55,454 | 13    | Sarasota Dentures and Implants | 2,600 | 41    | Scarpino's Family Restaurant | 3,500    |
| 1     | Anytime Fitness        | 7,364  | 15    | Family Care Medical            | 1,300 | OP    | Chick-fil-A                  | ±1.68 AC |
| 3     | Unavailable            | 2,600  | 16    | Unavailable                    | 2,825 |       |                              |          |
| 5     | AVAILABLE              | 3,400  | 17    | Unavailable                    | 2,400 |       |                              |          |
| 6     | TJ Maxx                | 25,019 | 28    | Publix Liquors                 | 2,100 |       |                              |          |
| 9     | AVAILABLE              | 1,700  | 29    | Suncoast Community Blood       | 1,600 |       |                              |          |
| 10    | Fantastic Sams         | 1,330  |       | Bank                           |       |       |                              |          |
| 11    | Kim Nails              | 1,275  | 30    | Unavailable                    | 1,600 |       |                              |          |
| 12    | Bayshore Rehab         | 1,300  | 31    | Optum                          | 7,012 |       |                              |          |
| 14    | Chen's Gourmet Chinese | 1,300  | 32    | **Contract Pending**           | 6,667 |       |                              |          |
|       | Restaurant             | , i    | 40    | Amscot                         | 2,900 |       |                              |          |