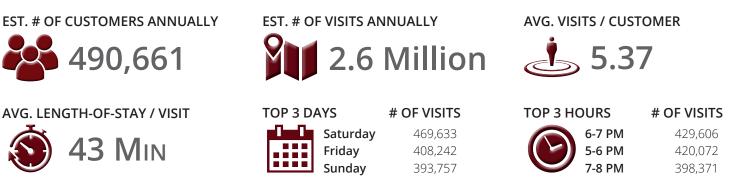

### FOOT TRAFFIC OVERVIEW

Data provided by Placer Labs Inc. (www.placer.ai) April 1, 2022 - March 31, 2023