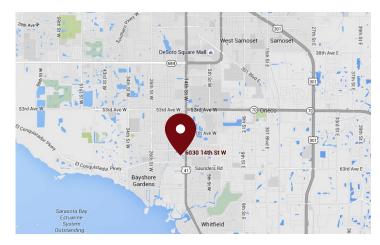

# Publix #0417 - Bayshore Gardens

6030 14th Street W Bradenton, FL 34207 Lat 27.434, Long -82.577

### **PROPERTY HIGHLIGHTS**

- Anchored by Publix, TJ Maxx and Shadowed by Target
- Located at the High Traffic Signalized Intersection of US-41 & Bayshore Gardens Parkway
- Densely Populated area with over 89,760 Total Population within 1-Mile Radius and 180,470 within 3-Miles
- 1 Mile East of State College of Florida, Manatee–Sarasota (SCF) with Approximately 11,000 Students
- 3.2 Miles East of the IMG Academy with 1,351 Students and 1,694 Staff Members
- 4.5 Miles North of the Bradenton Sarasota International Airport
- Traffic Count: 54,000 VPD