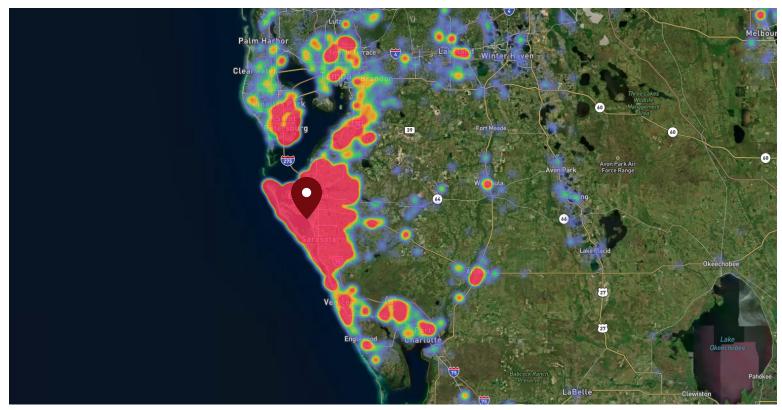

### SITE VISIT DENSITY

Red, orange, and yellow colors represent the location of 60% of site visitors

Data provided by Placer Labs Inc. (www.placer.ai)