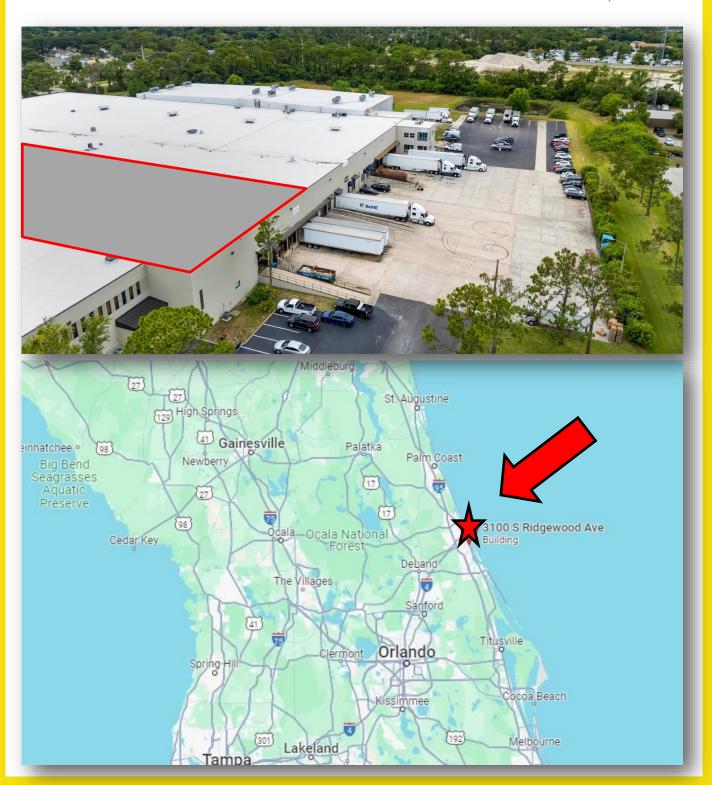

ight
- Tilt wall construction
- Fully sprinklered
- 24' x 60' column spacing
- 3 phase power
- Ample parking (200+ spaces) on Landlord's 22+ acre property
- Conveniently located 4.5 miles from I-95 and Dunlawton Ave.

#### **Property Details**

CAM: \$2.76 per SF. .Water & Sewer included in CAM. Tenant Pays Electric.

Zoning: PCD zoning allows virtually all permitted uses in the City of South Daytona

Location: Located in South Daytona, this property offers convenient access to Beville Road, Dunlawton Ave., I-95 and Interstate 4.

1 Block West of Ridgewood Ave (U.S. Hwy. 1) 3/4 mile North of Dunlawton Ave or 3.5 miles South of Beville Rd.

# **PROPERTY PHOTOS**















### **Unit 120 Floor Plan**





# **Aerial Photo/Map**



200 E. Granada Blvd., Suite 207 Ormond Beach, FL 32176