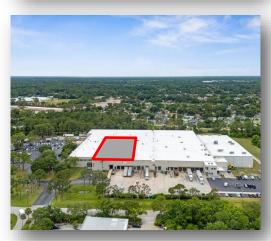

### **Unit 120 Floor Plan**

#### **Property Highlights**

- 21,160SF warehouse space available for lease includes 720SF office space. Leased premises is 120' wide by 168' deep.
- Base rent is \$10.25 NNN
- 4 dock high doors with levelers. 1 drive-in ramp
- New LED lighting throughout
- Racking is negotiable
- Mostly open warehouse space + 2 large offices, 1 breakroom, 1 ADA restroom.
- Access to 2 additional large ADA restrooms
- 24'-26' clear height
- Tilt wall construction
- Fully sprinklered
- 24' x 60' column spacing
- 3 phase power
- Ample parking (200+ spaces) on Landlord's 22+ acre property
- Conveniently located 4.5 miles from I-95 and Dunlawton Ave.