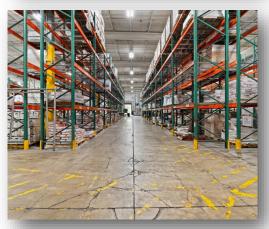

# **PROPERTY PHOTOS**

#### **Property Highlights**

- 21,160SF warehouse space available for lease includes 720SF office space. Leased premises is 120' wide by 168' deep.
- Base rent is \$10.25 NNN
- 4 dock high doors with levelers. 1 drive-in ramp
- New LED lighting throughout
- Racking is negotiable
- Mostly open warehouse space + 2 large offices, 1 breakroom, 1 ADA restroom.
- Access to 2 additional large ADA restrooms
- 24'-26' clear height
- Tilt wall construction
- Fully sprinklered
- 24' x 60' column spacing
- 3 phase power
- Ample parking (200+ spaces) on Landlord's 22+ acre property
- Conveniently located 4.5 miles from I-95 and Dunlawton Ave.