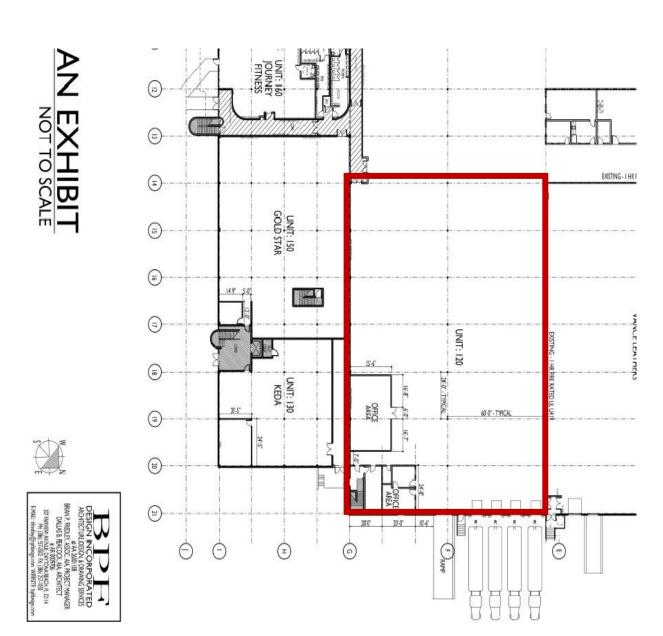

oom, 1 ADA restroom.
- Access to 2 additional large ADA restrooms
- 24'-26' clear height
- Tilt wall construction
- Fully sprinklered
- 24' x 60' column spacing
- 3 phase power
- Ample parking (200+ spaces) on Landlord's 22+ acre property
- Conveniently located 4.5 miles from I-95 and Dunlawton Ave.

#### **Property Details**

CAM: \$2.76 per SF. .Water & Sewer included in CAM. Tenant Pays Electric.

Zoning: PCD zoning allows virtually all permitted uses in the City of South Daytona

Location: Located in South Daytona, this property offers convenient access to Beville Road, Dunlawton Ave., I-95 and Interstate 4.

1 Block West of Ridgewood Ave (U.S. Hwy. 1) 3/4 mile North of Dunlawton Ave or 3.5 miles South of Beville Rd.

# **PROPERTY PHOTOS**















### **Unit 120 Floor Plan**





# **Aerial Photo/Map**



200 E. Granada Blvd., Suite 207 Ormond Beach, FL 32176