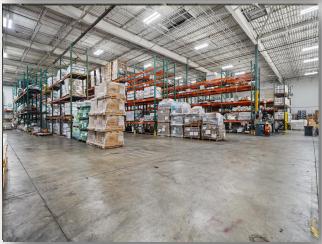

# **PROPERTY PHOTOS**

#### **Property Highlights**

- 21,160SF warehouse space available for lease includes 720SF office space. Leased premises is 120' wide by 168' deep.
- Base rent is \$10.25 NNN
- 4 dock high doors with levelers. 1 drive-in ramp
- New LED lighting throughout
- Racking is negotiable
- Mostly open warehouse space + 2 large offices, 1 breakroom, 1 ADA restroom.
- Access to 2 additional large ADA restrooms
- 24'-26' clear height
- Tilt wall construction
- Fully sprinklered
- 24' x 60' column spacing
- 3 phase power
- Ample parking (200+ spaces) on Landlord's 22+ acre property
- Conveniently located 4.5 miles from I-95 and Dunlawton Ave.