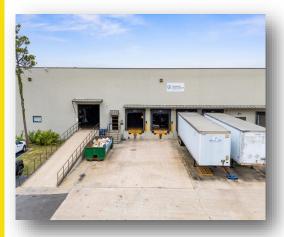

# **PROPERTY PHOTOS**

#### **Property Highlights**

- 21,160SF warehouse space available for lease includes 720SF office space. Leased premises is 120' wide by 168' deep.
- Base rent is \$10.25 NNN
- 4 dock high doors with levelers. 1 drive-in ramp
- New LED lighting throughout
- Racking is negotiable
- Mostly open warehouse space + 2 large offices, 1 breakroom, 1 ADA restroom.
- Access to 2 additional large ADA restrooms
- 24'-26' clear height
- Tilt wall construction
- Fully sprinklered
- 24' x 60' column spacing
- 3 phase power
- Ample parking (200+ spaces) on Landlord's 22+ acre property
- Conveniently located 4.5 miles from I-95 and Dunlawton Ave.