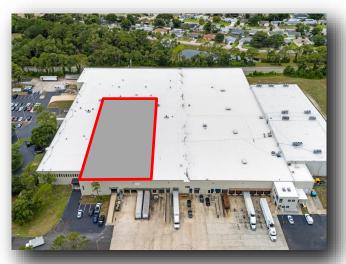

# **Aerial Photo/Map**

200 E. Granada Blvd., Suite 207 Ormond Beach, FL 32176

#### **Property Highlights**

- 21,160SF warehouse space available for lease includes 720SF office space. Leased premises is 120' wide by 168' deep.
- Base rent is \$10.25 NNN
- 4 dock high doors with levelers. 1 drive-in ramp
- New LED lighting throughout
- Racking is negotiable
- Mostly open warehouse space + 2 large offices, 1 breakroom, 1 ADA restroom.
- Access to 2 additional large ADA restrooms
- 24'-26' clear height
- Tilt wall construction
- Fully sprinklered
- 24' x 60' column spacing
- 3 phase power
- Ample parking (200+ spaces) on Landlord's 22+ acre property
- Conveniently located 4.5 miles from I-95 and Dunlawton Ave.