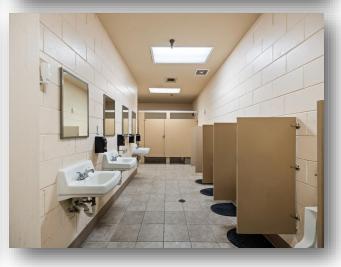

space + 2 large offices, 1 breakroom, 1 ADA restroom.
- Access to 2 additional large ADA restrooms
- 24'-26' clear height
- Tilt wall construction
- Fully sprinklered
- 24' x 60' column spacing
- 3 phase power
- Ample parking (200+ spaces) on Landlord's 22+ acre property
- Conveniently located 4.5 miles from I-95 and Dunlawton Ave.

#### **Property Details**

CAM: \$2.76 per SF. .Water & Sewer included in CAM. Tenant Pays Electric.

Zoning: PCD zoning allows virtually all permitted uses in the City of South Daytona

Location: Located in South Daytona, this property offers convenient access to Beville Road, Dunlawton Ave., I-95 and Interstate 4.

1 Block West of Ridgewood Ave (U.S. Hwy. 1) 3/4 mile North of Dunlawton Ave or 3.5 miles South of Beville Rd.

# **PROPERTY PHOTOS**















### **Unit 120 Floor Plan**





# **Aerial Photo/Map**



200 E. Granada Blvd., Suite 207 Ormond Beach, FL 32176