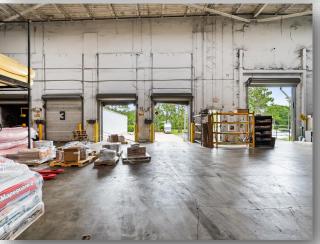

# **PROPERTY PHOTOS**

#### **Property Highlights**

- 21,160SF warehouse space available for lease includes 720SF office space. Leased premises is 120' wide by 168' deep.
- Base rent is \$10.25 NNN
- 4 dock high doors with levelers. 1 drive-in ramp
- New LED lighting throughout
- Racking is negotiable
- Mostly open warehouse space + 2 large offices, 1 breakroom, 1 ADA restroom.
- Access to 2 additional large ADA restrooms
- 24'-26' clear height
- Tilt wall construction
- Fully sprinklered
- 24' x 60' column spacing
- 3 phase power
- Ample parking (200+ spaces) on Landlord's 22+ acre property
- Conveniently located 4.5 miles from I-95 and Dunlawton Ave.