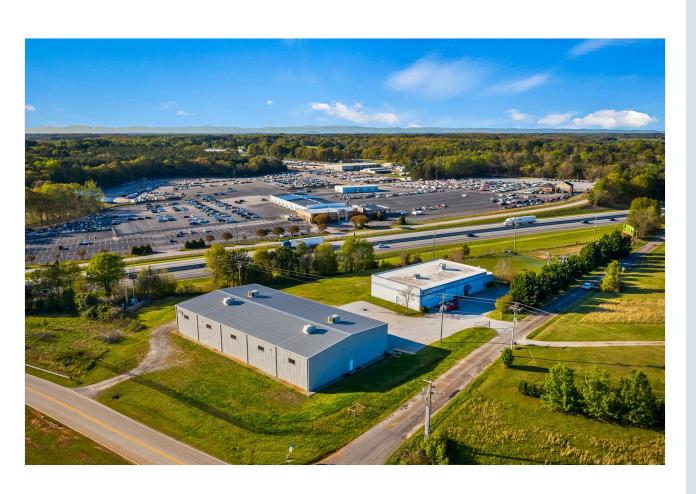

110 Yale Ln, Williamston, SC 29697

#### Price: \$10.00 /SF/YR

RE/MAX Commercial is pleased to offer 110 Yale Ave, Williamston, SC for lease. The property includes two buildings totaling +/-19,768 sq ft sitting on 3.7AC. Each building has one large flex area, with a mezzanine/loft overlooking the flex area. The mezzanine/loft areas were created for observation of the flex space below. Both mezzanines/lofts contain open spaces, built out offices, and storage facilities.

#### 110 Yale Ln, Williamston, SC 29697

3 minutes to Walgreens Distribution Center 37 Miles to SC Inland Port, Greer 20 minutes to downtown Anderson 35 minutes to downtown Greenville Two Flex/Warehouse Spaces Great visibility from I-85N