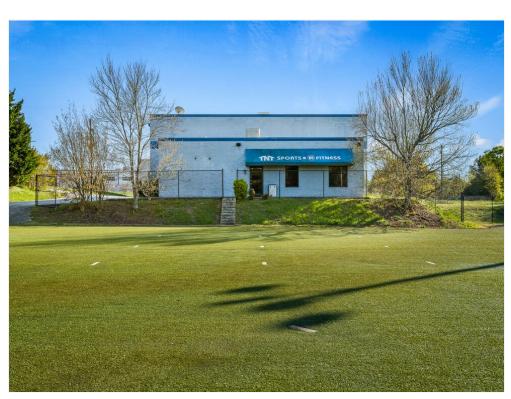

110 Yale Ln, Williamston, SC 29697

#### Price: \$10.00 /SF/YR

RE/MAX Commercial is pleased to offer 110 Yale Ave, Williamston, SC for lease. The property includes two buildings totaling +/-19,768 sq ft sitting on 3.7AC. Each building has one large flex area, with a mezzanine/loft overlooking the flex area. The mezzanine/loft areas were created for observation of the flex space below. Both mezzanines/lofts contain open spaces, built out offices, and storage facilities.

COMMERCIAL

Building A

Building B