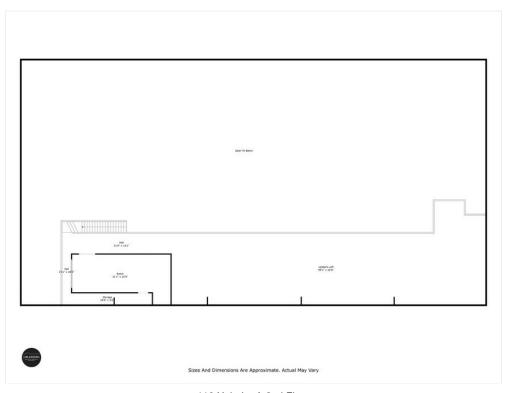

In addition to the flexibility of the mezzanine/loft area and open space below, each building contains multiple rooms. Each room is generous in size and can be used for a multitude of options such as offices, conference rooms, training center or call center.

Bathrooms with private showers are present in both buildings along with separate restrooms for guests/clients. The large building has a kitchen area that is spacious enough to accommodate staff from both buildings.

## Property Photos

110 Yale Ln B 1st Floor 110 Yale Ln B 2nd Floor