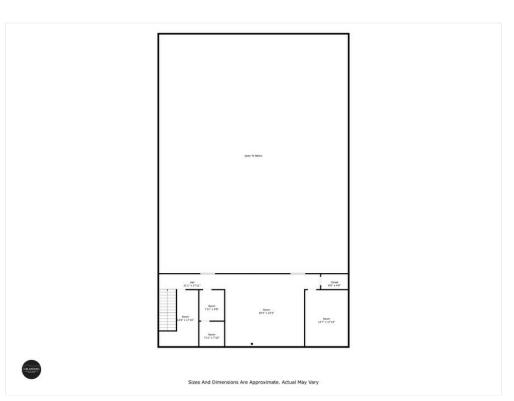

ces Great visibility from I-85N



COMMERCIAL



Building A



Building B

#### Listing spaces

#### **Building A**

Space Available +/-12,768 SF Rental Rate \$10.00 /SF/YR

Date Available Now

Service Type Triple Net (NNN)

Office Size 1,500 SF

Space Type Warehouse; Office; Mezzanine

Space Use Flex

Lease Term 5 - 30 Years

#### **Building B**

Space Available +/-7,000 SF
Rental Rate Upon Request

Date Available Now

Service Type Triple Net (NNN)

Space Type Warehouse; Office; Mezzanine

Space Use Flex

Lease Term 5 - 30 Years

# 110 Yale Ln

### 110 Yale Ln, Williamston, SC 29697

## Property Photos





101 Yale Ln A-3 101 Yale Ln B-8

## Property Photos





110 Yale Ln A 1st Floor 110 Yale Ln A 2nd Floor

# 110 Yale Ln

#### 110 Yale Ln, Williamston, SC 29697

## Property Photos





110 Yale Ln B 1st Floor 110 Yale Ln B 2nd Floor

## Property Photos





110 Yale Ln Bldg A 101 Yale Ln B-23