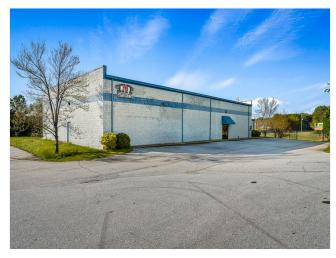

#### **Building B**

Space Available +/-7,000 SF
Rental Rate Upon Request

Date Available Now

Service Type Triple Net (NNN)

Space Type Warehouse; Office; Mezzanine

Space Use Flex

Lease Term 5 - 30 Years

## Property Photos

110 Yale Ln Bldg A 101 Yale Ln B-23