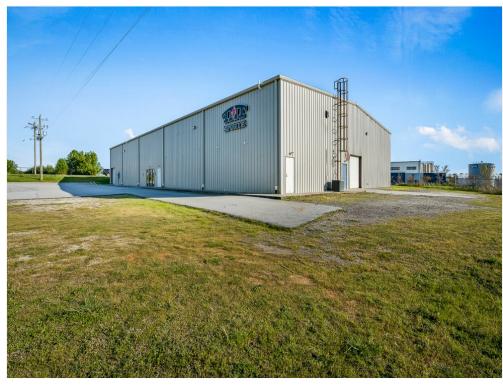

110 Yale Ln, Williamston, SC 29697

#### Price: \$10.00 /SF/YR

RE/MAX Commercial is pleased to offer 110 Yale Ave, Williamston, SC for lease. The property includes two buildings totaling +/-19,768 sq ft sitting on 3.7AC. Each building has one large flex area, with a mezzanine/loft overlooking the flex area. The mezzanine/loft areas were created for observation of the flex space below. Both mezzanines/lofts contain open spaces, built out offices, and storage facilities.

COMMERCIAL

Building A

Building B