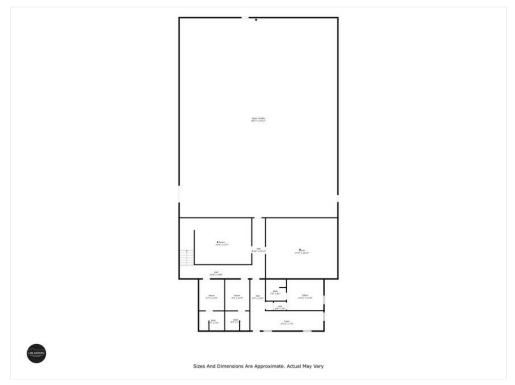

paces Great visibility from I-85N



COMMERCIAL



Building A



Building B

#### Listing spaces

#### **Building A**

Space Available +/-12,768 SF Rental Rate \$10.00 /SF/YR

Date Available Now

Service Type Triple Net (NNN)

Office Size 1,500 SF

Space Type Warehouse; Office; Mezzanine

Space Use Flex

Lease Term 5 - 30 Years

#### **Building B**

Space Available +/-7,000 SF
Rental Rate Upon Request

Date Available Now

Service Type Triple Net (NNN)

Space Type Warehouse; Office; Mezzanine

Space Use Flex

Lease Term 5 - 30 Years

# 110 Yale Ln

### 110 Yale Ln, Williamston, SC 29697

## Property Photos





101 Yale Ln A-3 101 Yale Ln B-8

## Property Photos





110 Yale Ln A 1st Floor 110 Yale Ln A 2nd Floor

# 110 Yale Ln

#### 110 Yale Ln, Williamston, SC 29697

## Property Photos





110 Yale Ln B 1st Floor 110 Yale Ln B 2nd Floor

## Property Photos





110 Yale Ln Bldg A 101 Yale Ln B-23