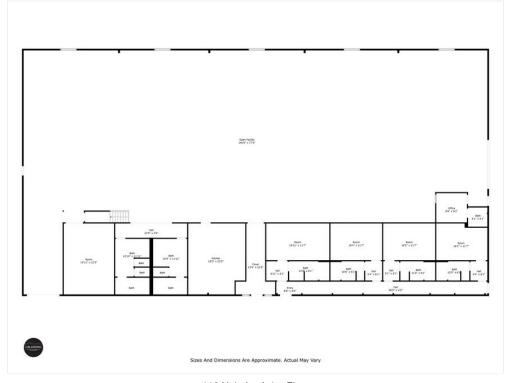

In addition to the flexibility of the mezzanine/loft area and open space below, each building contains multiple rooms. Each room is generous in size and can be used for a multitude of options such as offices, conference rooms, training center or call center.

Bathrooms with private showers are present in both buildings along with separate restrooms for guests/clients. The large building has a kitchen area that is spacious enough to accommodate staff from both buildings.

## Property Photos

110 Yale Ln A 1st Floor 110 Yale Ln A 2nd Floor