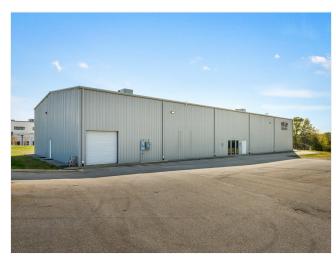

#### **Building A**

Space Available +/-12,768 SF Rental Rate \$10.00 /SF/YR

Date Available Now

Service Type Triple Net (NNN)

Office Size 1,500 SF

Space Type Warehouse; Office; Mezzanine

Space Use Flex

Lease Term 5 - 30 Years

## Property Photos

101 Yale Ln A-3 101 Yale Ln B-8