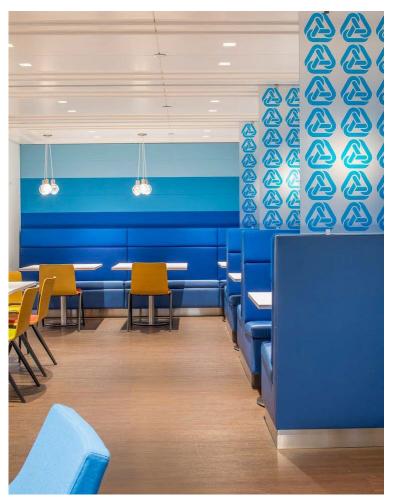

## For sublease

55 Waters Street, Manhattan, NY

| Sublease Premise | Entire 20 <sup>th</sup> Floor: 62,289 RSF                                                                                                                                                                                                   |                                                                                                                                                                                                                                                                      |
|------------------|---------------------------------------------------------------------------------------------------------------------------------------------------------------------------------------------------------------------------------------------|----------------------------------------------------------------------------------------------------------------------------------------------------------------------------------------------------------------------------------------------------------------------|
| Asking Rent      | Upon Request                                                                                                                                                                                                                                |                                                                                                                                                                                                                                                                      |
| Possession       | Immediate                                                                                                                                                                                                                                   |                                                                                                                                                                                                                                                                      |
| Term             | December 30, 2027                                                                                                                                                                                                                           |                                                                                                                                                                                                                                                                      |
| Features         | <ul> <li>Recently built, plug-and-play space with expansive views and great natural light</li> <li>White noise system</li> <li>Generator back-up (up to 3 Watts per USF)</li> <li>Easy access to the FDR &amp; West Side Highway</li> </ul> | <ul> <li>Recently renovated lobby with brand new turnstiles, tenant only café (Café 55), coffee bar and sundry shop</li> <li>Walking distance to the 1, 2, 3, 4, 5, J, Z, N &amp; W Trains as well as Staten Island Ferry</li> <li>On-site parking garage</li> </ul> |
| Seat Chart       | <ul> <li>Workstations: 285</li> <li>Reception: 1</li> <li>Huddle Rooms (offices): 21</li> <li>Conference Rooms: 15</li> <li>Phone Rooms: 9</li> </ul>                                                                                       | <ul> <li>Café / Break Rooms: 5</li> <li>Mother's Room: 1</li> <li>Training Rooms: 2</li> <li>Private Restroom with shower: 1</li> </ul>                                                                                                                              |