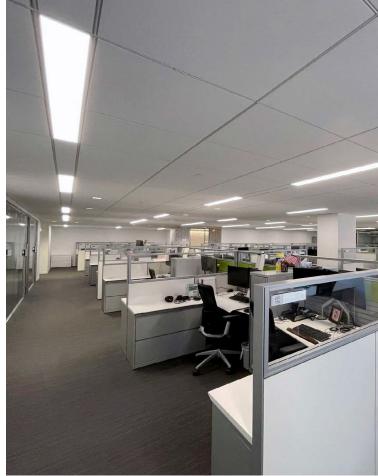

## For sublease

55 Waters Street, Manhattan, NY

| Sublease Premise | Entire 20 <sup>th</sup> Floor: 62,289 RSF                                                                                                                                                                                                   |                                                                                                                                                                                                                                                                      |
|------------------|---------------------------------------------------------------------------------------------------------------------------------------------------------------------------------------------------------------------------------------------|----------------------------------------------------------------------------------------------------------------------------------------------------------------------------------------------------------------------------------------------------------------------|
| Asking Rent      | Upon Request                                                                                                                                                                                                                                |                                                                                                                                                                                                                                                                      |
| Possession       | Immediate                                                                                                                                                                                                                                   |                                                                                                                                                                                                                                                                      |
| Term             | December 30, 2027                                                                                                                                                                                                                           |                                                                                                                                                                                                                                                                      |
| Features         | <ul> <li>Recently built, plug-and-play space with expansive views and great natural light</li> <li>White noise system</li> <li>Generator back-up (up to 3 Watts per USF)</li> <li>Easy access to the FDR &amp; West Side Highway</li> </ul> | <ul> <li>Recently renovated lobby with brand new turnstiles, tenant only café (Café 55), coffee bar and sundry shop</li> <li>Walking distance to the 1, 2, 3, 4, 5, J, Z, N &amp; W Trains as well as Staten Island Ferry</li> <li>On-site parking garage</li> </ul> |
| Seat Chart       | <ul> <li>Workstations: 285</li> <li>Reception: 1</li> <li>Huddle Rooms (offices): 21</li> <li>Conference Rooms: 15</li> <li>Phone Rooms: 9</li> </ul>                                                                                       | <ul> <li>Café / Break Rooms: 5</li> <li>Mother's Room: 1</li> <li>Training Rooms: 2</li> <li>Private Restroom with shower: 1</li> </ul>                                                                                                                              |