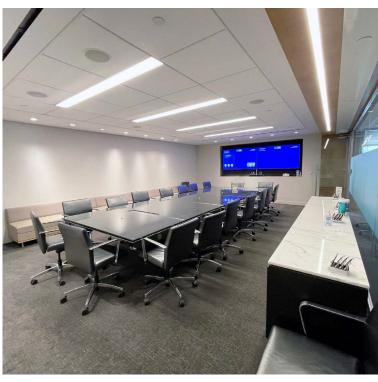

## For sublease

55 Waters Street, Manhattan, NY

| Sublease Premise | Entire 20 <sup>th</sup> Floor: 62,289 RSF                                                                                                                                                                                                   |                                                                                                                                                                                                                                                                      |
|------------------|---------------------------------------------------------------------------------------------------------------------------------------------------------------------------------------------------------------------------------------------|----------------------------------------------------------------------------------------------------------------------------------------------------------------------------------------------------------------------------------------------------------------------|
| Asking Rent      | Upon Request                                                                                                                                                                                                                                |                                                                                                                                                                                                                                                                      |
| Possession       | Immediate                                                                                                                                                                                                                                   |                                                                                                                                                                                                                                                                      |
| Term             | December 30, 2027                                                                                                                                                                                                                           |                                                                                                                                                                                                                                                                      |
| Features         | <ul> <li>Recently built, plug-and-play space with expansive views and great natural light</li> <li>White noise system</li> <li>Generator back-up (up to 3 Watts per USF)</li> <li>Easy access to the FDR &amp; West Side Highway</li> </ul> | <ul> <li>Recently renovated lobby with brand new turnstiles, tenant only café (Café 55), coffee bar and sundry shop</li> <li>Walking distance to the 1, 2, 3, 4, 5, J, Z, N &amp; W Trains as well as Staten Island Ferry</li> <li>On-site parking garage</li> </ul> |
| Seat Chart       | <ul> <li>Workstations: 285</li> <li>Reception: 1</li> <li>Huddle Rooms (offices): 21</li> <li>Conference Rooms: 15</li> <li>Phone Rooms: 9</li> </ul>                                                                                       | <ul> <li>Café / Break Rooms: 5</li> <li>Mother's Room: 1</li> <li>Training Rooms: 2</li> <li>Private Restroom with shower: 1</li> </ul>                                                                                                                              |