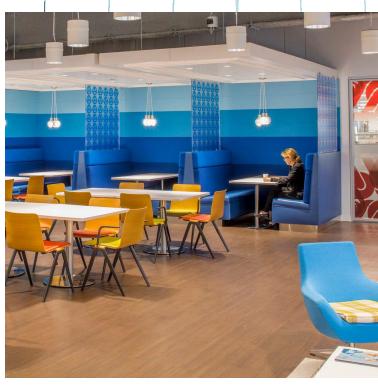

## For sublease

55 Waters Street, Manhattan, NY

| Sublease Premise | Entire 20 <sup>th</sup> Floor: 62,289 RSF                                                                                                                                                                                                   |                                                                                                                                                                                                                                                                      |
|------------------|---------------------------------------------------------------------------------------------------------------------------------------------------------------------------------------------------------------------------------------------|----------------------------------------------------------------------------------------------------------------------------------------------------------------------------------------------------------------------------------------------------------------------|
| Asking Rent      | Upon Request                                                                                                                                                                                                                                |                                                                                                                                                                                                                                                                      |
| Possession       | Immediate                                                                                                                                                                                                                                   |                                                                                                                                                                                                                                                                      |
| Term             | December 30, 2027                                                                                                                                                                                                                           |                                                                                                                                                                                                                                                                      |
| Features         | <ul> <li>Recently built, plug-and-play space with expansive views and great natural light</li> <li>White noise system</li> <li>Generator back-up (up to 3 Watts per USF)</li> <li>Easy access to the FDR &amp; West Side Highway</li> </ul> | <ul> <li>Recently renovated lobby with brand new turnstiles, tenant only café (Café 55), coffee bar and sundry shop</li> <li>Walking distance to the 1, 2, 3, 4, 5, J, Z, N &amp; W Trains as well as Staten Island Ferry</li> <li>On-site parking garage</li> </ul> |
| Seat Chart       | <ul> <li>Workstations: 285</li> <li>Reception: 1</li> <li>Huddle Rooms (offices): 21</li> <li>Conference Rooms: 15</li> <li>Phone Rooms: 9</li> </ul>                                                                                       | <ul> <li>Café / Break Rooms: 5</li> <li>Mother's Room: 1</li> <li>Training Rooms: 2</li> <li>Private Restroom with shower: 1</li> </ul>                                                                                                                              |