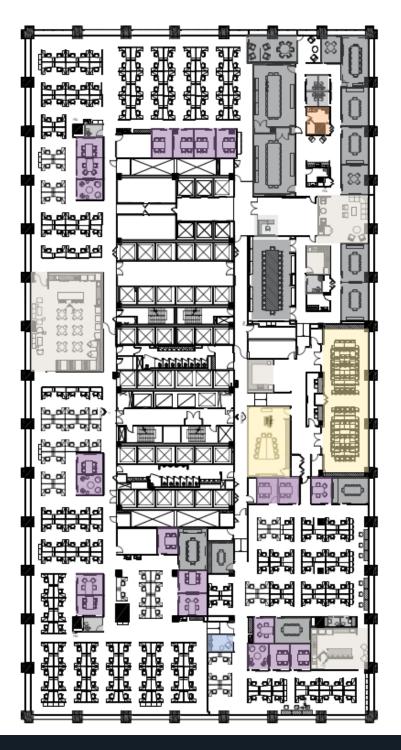

## For sublease

55 Waters Street, Manhattan, NY

| Sublease Premise | Entire 20 <sup>th</sup> Floor: 62,289 RSF                                                                                                                                                                                                   |                                                                                                                                                                                                                                                                      |
|------------------|---------------------------------------------------------------------------------------------------------------------------------------------------------------------------------------------------------------------------------------------|----------------------------------------------------------------------------------------------------------------------------------------------------------------------------------------------------------------------------------------------------------------------|
| Asking Rent      | Upon Request                                                                                                                                                                                                                                |                                                                                                                                                                                                                                                                      |
| Possession       | Immediate                                                                                                                                                                                                                                   |                                                                                                                                                                                                                                                                      |
| Term             | December 30, 2027                                                                                                                                                                                                                           |                                                                                                                                                                                                                                                                      |
| Features         | <ul> <li>Recently built, plug-and-play space with expansive views and great natural light</li> <li>White noise system</li> <li>Generator back-up (up to 3 Watts per USF)</li> <li>Easy access to the FDR &amp; West Side Highway</li> </ul> | <ul> <li>Recently renovated lobby with brand new turnstiles, tenant only café (Café 55), coffee bar and sundry shop</li> <li>Walking distance to the 1, 2, 3, 4, 5, J, Z, N &amp; W Trains as well as Staten Island Ferry</li> <li>On-site parking garage</li> </ul> |
| Seat Chart       | <ul> <li>Workstations: 285</li> <li>Reception: 1</li> <li>Huddle Rooms (offices): 21</li> <li>Conference Rooms: 15</li> <li>Phone Rooms: 9</li> </ul>                                                                                       | <ul> <li>Café / Break Rooms: 5</li> <li>Mother's Room: 1</li> <li>Training Rooms: 2</li> <li>Private Restroom with shower: 1</li> </ul>                                                                                                                              |

## For sublease

Entire 20th Floor: 62,289 RSF

| Workstations                 | 285 |
|------------------------------|-----|
| Reception                    | 1   |
| Huddle Rooms (offices)       | 21  |
| Conference Rooms             | 15  |
| Phone Rooms                  | 2   |
| Café / Break Rooms           | 4   |
| Mother's Room                | 1   |
| Training Rooms               | 2   |
| Private Restroom with shower | 1   |