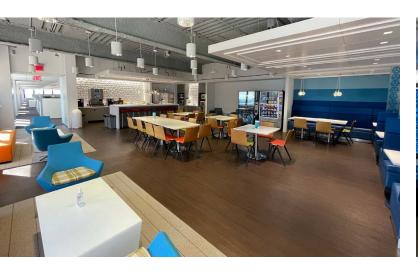

## For sublease

55 Waters Street, Manhattan, NY

| Sublease Premise | Entire 20 <sup>th</sup> Floor: 62,289 RSF                                                                                                                                                                                                   |                                                                                                                                                                                                                                                                      |
|------------------|---------------------------------------------------------------------------------------------------------------------------------------------------------------------------------------------------------------------------------------------|----------------------------------------------------------------------------------------------------------------------------------------------------------------------------------------------------------------------------------------------------------------------|
| Asking Rent      | Upon Request                                                                                                                                                                                                                                |                                                                                                                                                                                                                                                                      |
| Possession       | Immediate                                                                                                                                                                                                                                   |                                                                                                                                                                                                                                                                      |
| Term             | December 30, 2027                                                                                                                                                                                                                           |                                                                                                                                                                                                                                                                      |
| Features         | <ul> <li>Recently built, plug-and-play space with expansive views and great natural light</li> <li>White noise system</li> <li>Generator back-up (up to 3 Watts per USF)</li> <li>Easy access to the FDR &amp; West Side Highway</li> </ul> | <ul> <li>Recently renovated lobby with brand new turnstiles, tenant only café (Café 55), coffee bar and sundry shop</li> <li>Walking distance to the 1, 2, 3, 4, 5, J, Z, N &amp; W Trains as well as Staten Island Ferry</li> <li>On-site parking garage</li> </ul> |
| Seat Chart       | <ul> <li>Workstations: 285</li> <li>Reception: 1</li> <li>Huddle Rooms (offices): 21</li> <li>Conference Rooms: 15</li> <li>Phone Rooms: 9</li> </ul>                                                                                       | <ul> <li>Café / Break Rooms: 5</li> <li>Mother's Room: 1</li> <li>Training Rooms: 2</li> <li>Private Restroom with shower: 1</li> </ul>                                                                                                                              |