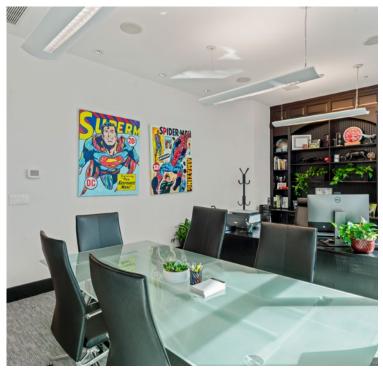

#### **ELEGANT DESIGN:**

The office features high ceilings, high-end finishes, and a welcoming atmosphere.

#### **FUNCTIONAL LAYOUT:**

Includes private offices, a meeting space, two private bathrooms, a fully-equipped kitchenette with appliances, and a secured elevator that opens directly into your suite.

# 2ND FLOOR PHOTOS