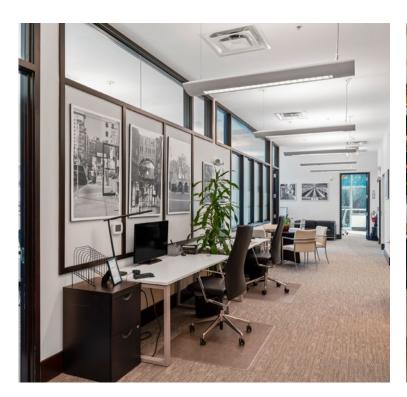

#### **ELEGANT DESIGN:**

The office features high ceilings, high-end finishes, and a welcoming atmosphere.

#### **FUNCTIONAL LAYOUT:**

Includes private offices, a meeting space, two private bathrooms, a fully-equipped kitchenette with appliances, and a secured elevator that opens directly into your suite.

# 2ND FLOOR PHOTOS