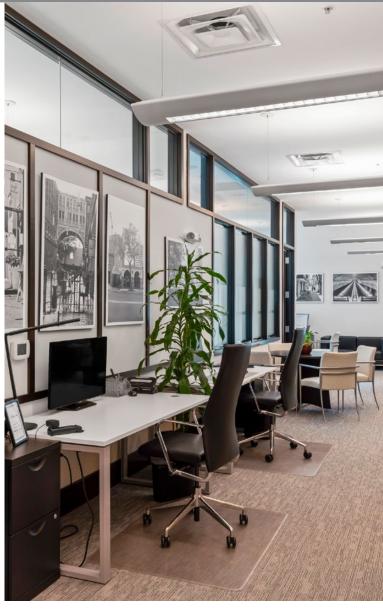

# 2ND FLOOR PHOTOS

#### **ELEGANT DESIGN:**

The office features high ceilings, high-end finishes, and a welcoming atmosphere.

#### **FUNCTIONAL LAYOUT:**

Includes private offices, a meeting space, two private bathrooms, a fully-equipped kitchenette with appliances, and a secured elevator that opens directly into your suite.