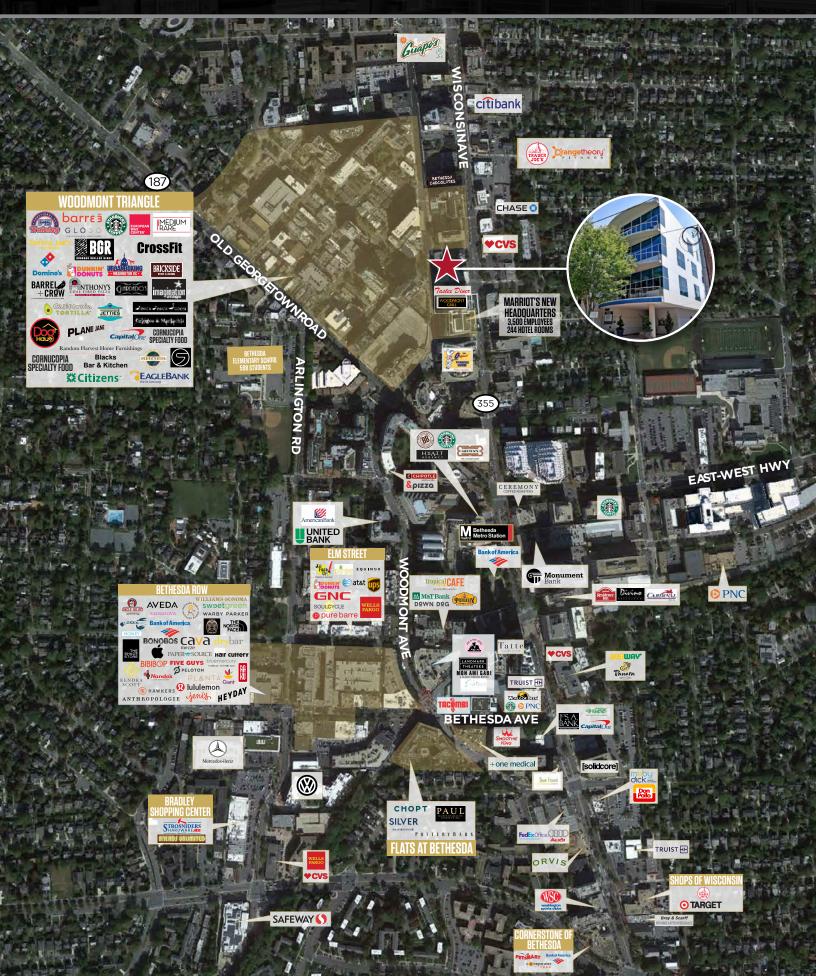

#### **PRIME LOCATION:**

Positioned on Woodmont Avenue, this office is at the heart of Bethesda's thriving business district.

## **HIGH VISIBILITY:**

Situated in a high-traffic area, this space benefits from maximum exposure to both pedestrians and motorists.