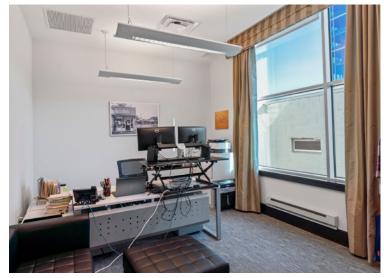

# 2ND FLOOR PHOTOS

#### **FUNCTIONAL LAYOUT:**

Includes private offices, a meeting space, two private bathrooms, a fully-equipped kitchenette with appliances, and a secured elevator that opens directly into your suite.

#### **ELEGANT DESIGN:**

The office features high ceilings, high-end finishes, and a welcoming atmosphere.