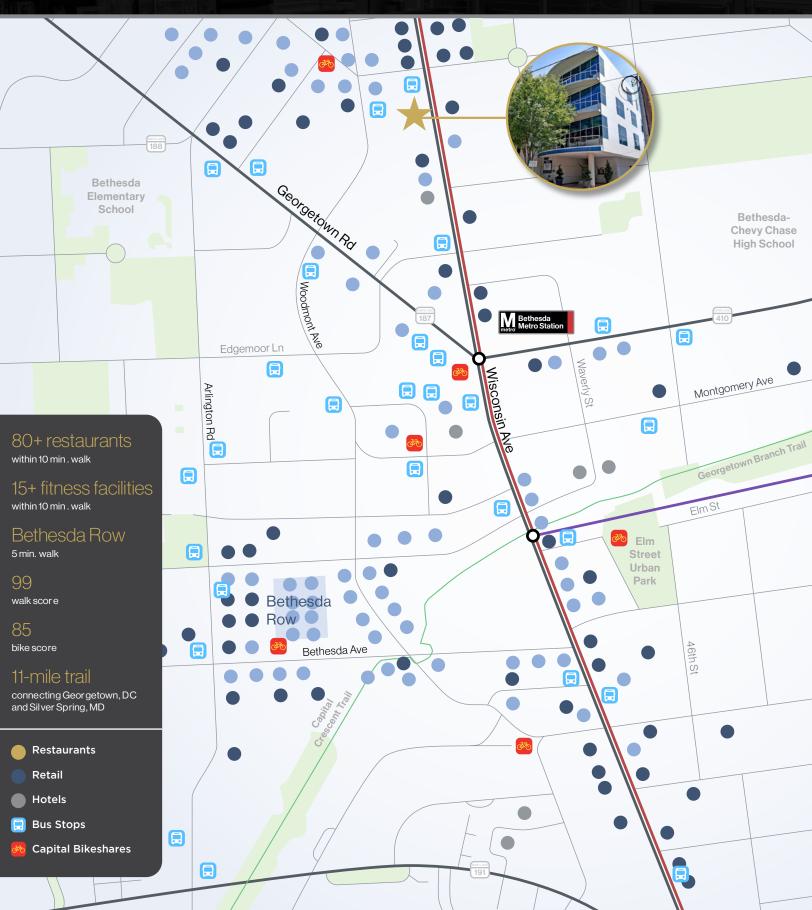

## **OFFERING SUMMARY**

Available Space: 2,812 SF

Rental Rate: \$40.00 PSF Plus Utilities

Parking: 2 Spaces Included

Space Available: February 1st, 2025

85 BIKE SCORE

Discover an exceptional leasing opportunity at 7809 Woodmont Avenue, strategically located in the bustling Woodmont Triangle. This premier office space offers 2,812 SF of boutique-style workspace in one of Bethesda's most vibrant areas.

## **HIGH VISIBILITY:**

Situated in a high-traffic area, this space benefits from maximum exposure to both pedestrians and motorists.

#### **PRIME LOCATION:**

Positioned on Woodmont Avenue, this office is at the heart of Bethesda's thriving business district.

#### **PARKING**

2 dedicated parking spaces included.

This is the perfect space for businesses seeking a prestigious address with a boutique feel. Don't miss this rare opportunity to lease prime office space in the heart of Bethesda!