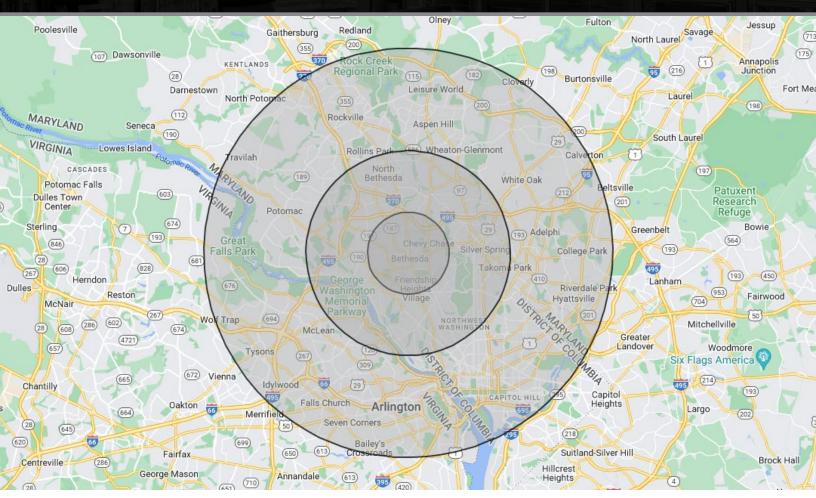

## **7809 Woodmont Avenue**

Bethesda, MD 20814

| POPULATION                  | 2 Miles | 5 Mile  | 10 Miles  |
|-----------------------------|---------|---------|-----------|
| Total Population            | 75,080  | 442,703 | 1,748,445 |
| Average Age                 | 43.0    | 40.4    | 38.3      |
| Bachelor's Degree or Higher | 83%     | 67%     | 59%       |

| HOUSEHOLDS & INCOME | 2 Miles   | 5 Mile    | 10 Miles  |
|---------------------|-----------|-----------|-----------|
| Total Households    | 33,210    | 187,945   | 719,100   |
| # Of Persons Per HH | 2.2       | 2.3       | 2.3       |
| Average HH Income   | \$187,099 | \$158,900 | \$144,796 |
| Average House Value | \$906,853 | \$746,866 | \$664,845 |