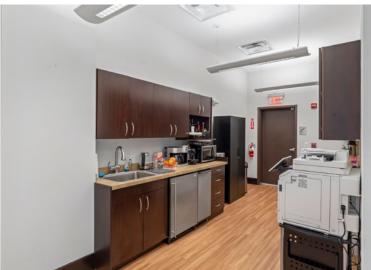

# 2ND FLOOR PHOTOS

#### **FUNCTIONAL LAYOUT:**

Includes private offices, a meeting space, two private bathrooms, a fully-equipped kitchenette with appliances, and a secured elevator that opens directly into your suite.