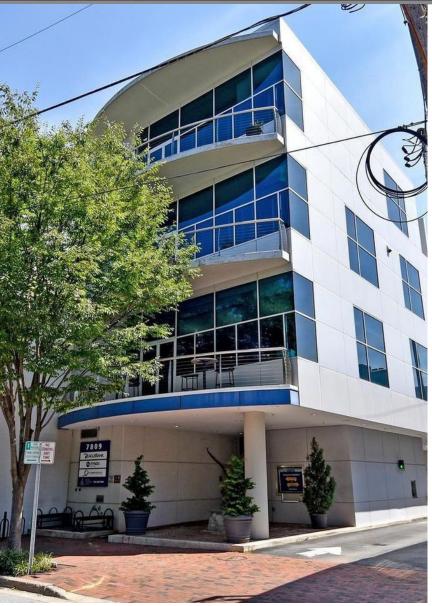

## **OFFERING SUMMARY**

Available Space: 2,812 SF

Rental Rate: \$40.00 PSF Plus Utilities

Parking: 2 Spaces Included

Space Available: February 1st, 2025

85 BIKE SCORE

Discover an exceptional leasing opportunity at 7809 Woodmont Avenue, strategically located in the bustling Woodmont Triangle. This premier office space offers 2,812 SF of boutique-style workspace in one of Bethesda's most vibrant areas.

#### **PRIME LOCATION:**

Positioned on Woodmont Avenue, this office is at the heart of Bethesda's thriving business district.

## **7809 Woodmont Avenue**

Bethesda, MD 20814

# **7809 Woodmont Avenue**

Bethesda, MD 20814

## **7809 Woodmont Avenue**

Bethesda, MD 20814

| POPULATION                  | 2 Miles | 5 Mile  | 10 Miles  |
|-----------------------------|---------|---------|-----------|
| Total Population            | 75,080  | 442,703 | 1,748,445 |
| Average Age                 | 43.0    | 40.4    | 38.3      |
| Bachelor's Degree or Higher | 83%     | 67%     | 59%       |