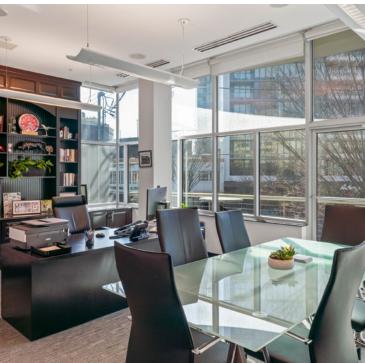

#### **ELEGANT DESIGN:**

The office features high ceilings, high-end finishes, and a welcoming atmosphere.

#### **FUNCTIONAL LAYOUT:**

Includes private offices, a meeting space, two private bathrooms, a fully-equipped kitchenette with appliances, and a secured elevator that opens directly into your suite.

# 2ND FLOOR PHOTOS