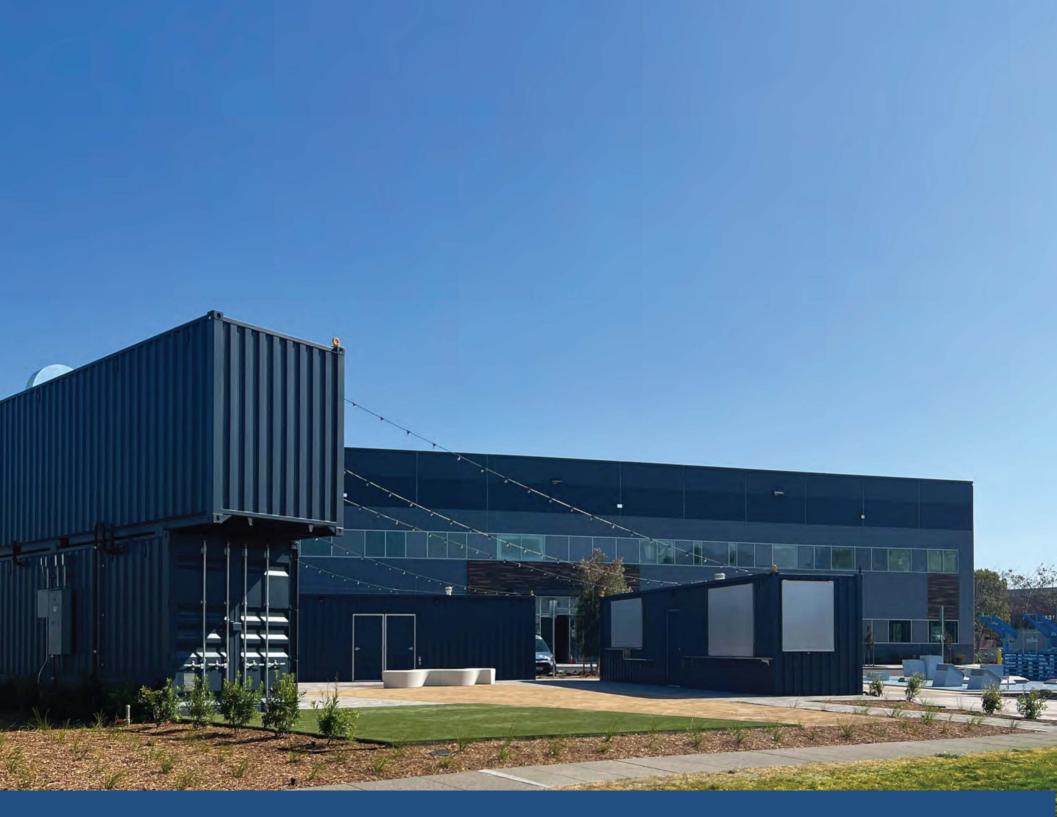

## LIFE SCIENCE AT THE RADIUS @ HARBOR BAY

ALAMEDA • CALIFORNIA

1501
HARBOR BAY
PARKWAY

**±16,972** SF NOW AVAILABLE TURNKEY LAB / R&D SPACE

**NEWMARK** 

#### **ABOUT THE RADIUS @ HARBOR BAY**

Located within Harbor Bay's growing life science cluster anchored by Abbott, Exelixis and Penubra, The Radius @ Harbor Bay is Alameda's newest collection of Class A Life Science/R&D availabilities. The campus consists of 11 Class A buildings for a total of  $\pm 700,000$  SF