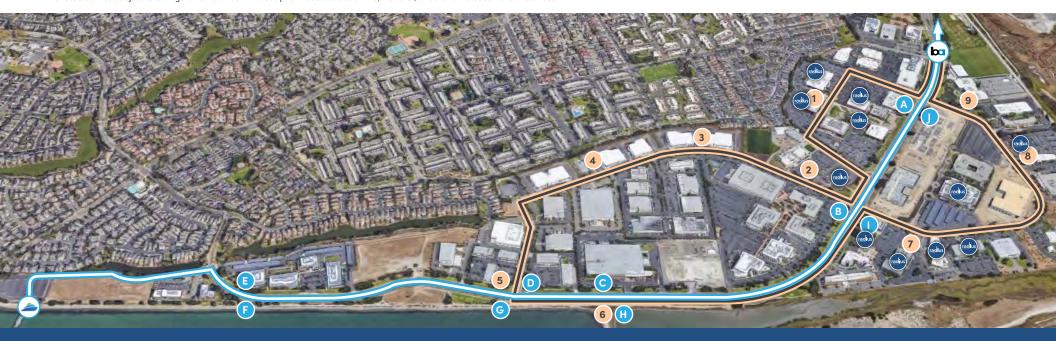

# HARBOR BAY SHUTTLE SCHEDULE

#### **AM SHUTTLE SCHEDULE**

| Trip | ba   | 1    | 2    | 3    | 4    | 5    | 6    | 7    | 8    | 9    | A    | В    | C    | D    | E    |      | <b>F</b> | G    | H    | 0    | •    |
|------|------|------|------|------|------|------|------|------|------|------|------|------|------|------|------|------|----------|------|------|------|------|
| 1    | 6:05 |      |      |      |      |      |      |      |      |      | 6:20 | 6:22 | 6:23 | 6:24 | 6:26 |      |          |      |      |      |      |
| 2    | 6:25 | 6:40 | 6:41 | 6:42 | 6:43 | 6:44 | 6:45 | 6:46 | 6:47 | 6:48 |      |      |      |      |      |      |          |      |      |      |      |
| 3    | 6:45 | 7:00 | 7:01 | 7:02 | 7:03 | 7:04 | 7:05 | 7:06 | 7:07 | 7:08 |      |      |      |      |      |      |          |      |      |      |      |
| 4    | 7:05 |      |      |      |      |      |      |      |      |      | 7:20 | 7:22 | 7:23 | 7:24 | 7:26 | 7:28 | 7:30     | 7:32 | 7:33 | 7:34 | 7:36 |
| 5    | 7:25 | 7:40 | 7:41 | 7:42 | 7:43 | 7:44 | 7:45 | 7:46 | 7:47 | 7:48 |      |      |      |      |      |      |          |      |      |      |      |
| 6    | 7:45 | 8:00 | 8:01 | 8:02 | 8:03 | 8:04 | 8:05 | 8:06 | 8:07 | 8:08 |      |      |      |      |      |      |          |      |      |      |      |
| 7    | 8:05 |      |      |      |      |      |      |      |      |      | 8:20 | 8:22 | 8:23 | 8:24 | 8:26 | 8:28 | 8:30     | 8:32 | 8:33 | 8:34 | 8:36 |
| 8    | 8:37 | 8:52 | 8:53 | 8:54 | 8:55 | 8:56 | 8:57 | 8:58 | 8:59 | 9:00 |      |      |      |      |      |      |          |      |      |      |      |
| 9    | 8:45 |      |      |      |      |      |      |      |      |      | 9:00 | 9:02 | 9:03 | 9:04 | 9:06 |      |          |      |      |      |      |

Shuttle service subject to change or cancellation without prior notice due to traffic, weather, or other unforeseen circumstances.

#### **PM SHUTTLE SCHEDULE**

| Trip | 1    | 2    | 3    | 4    | 5    | 6    | 7    | 8    | 9    | A    | В    | C    | D    | E    |      | <b>F</b> | G    | H    | •    | 1    | ba   |
|------|------|------|------|------|------|------|------|------|------|------|------|------|------|------|------|----------|------|------|------|------|------|
| 1    | 3:00 | 3:01 | 3:02 | 3:03 | 3:04 | 3:05 | 3:06 | 3:07 | 3:08 |      |      |      |      |      |      |          |      |      |      |      | 3:23 |
| 2    |      |      |      |      |      |      |      |      |      |      |      |      |      |      |      | 3:22     | 3:24 | 3:25 | 3:26 | 3:28 | 3:43 |
| 3    | 3:40 | 3:41 | 3:42 | 3:43 | 3:44 | 3:45 | 3:46 | 3:47 | 3:48 |      |      |      |      |      |      |          |      |      |      |      | 4:03 |
| 4    | 4:00 | 4:01 | 4:02 | 4:03 | 4:04 | 4:05 | 4:06 | 4:07 | 4:08 |      |      |      |      |      |      |          |      |      |      |      | 4:23 |
| 5    |      |      |      |      |      |      |      |      |      |      |      |      |      |      |      | 4:22     | 4:23 | 4:25 | 4:26 | 4:28 | 4:43 |
| 6    | 4:40 | 4:41 | 4:42 | 4:43 | 4:44 | 4:45 | 4:46 | 4:47 | 4:48 |      |      |      |      |      |      |          |      |      |      |      | 5:03 |
| 7    |      |      |      |      |      |      |      |      |      | 4:53 | 4:55 | 4:56 | 4:57 | 4:59 | 5:01 | 5:03     | 5:05 | 5:06 | 5:07 | 5:09 | 5:24 |
| 8    | 5:28 | 5:29 | 5:30 | 5:31 | 5:32 | 5:33 | 5:34 | 5:35 | 5:36 |      |      |      |      |      |      |          |      |      |      |      | 5:51 |
| 9    |      |      |      |      |      |      |      |      |      | 5:53 | 5:55 | 5:56 | 5:57 | 5:59 | 6:01 | 6:03     | 6:05 | 6:06 | 6:07 | 6:09 | 6:24 |

## IN THE NEIGHBORHOOD

- 1. Why Cook Cafe
- 2. Oscar's Grill
- 3. Maitland Market Cafe & Deli
- 4. Starbucks
- 5. Coffee & Tea Traders
- 6. Angel Fish Japanese Restaurant
- 7. La Val's Pizza
- 8. China Villa
- 9. Sushi House
- 10. Urban Ka-Re House
- 11. Trabocco Kitchen & Cocktails
- 12. Bowl's BBQ Alameda
- 13. Spinning Bones
- 14. Yojimbo
- 15. Julie's Coffee & Tea Garden
- 16. Wild Ginger
- 17. Scolari's Good Eats
- 18. Marley G's Pizzeria
- 19. Alley & Vine
- 20. Burma Superstar
- 21. Tucker's Ice Cream
- 22. Starbucks
- 23. American Oak
- 24. KoKoLo Donburi
- 25. Tahina
- 26. Sachi Sushi / Slurp Shop