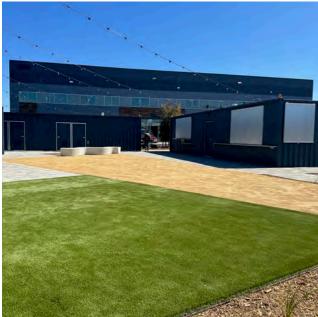

'x11' Loading At-Grade Dock Door
- ◆ Dedicated Outdoor Screened Equipment Pad
- ◆ 4,000 lbs Elevator; 6.25" Wide, 90.5" Deep, 95" Tall

#### **SPEC LAB FEATURES**

- 45 Watts per Square Foot
- ◆ Single Pass Air for All Premises
- Tissue Culture, Glass Wash, Equipment and Supply Rooms
- ◆ Floor Drains/Plumbing to Suit
- Fume Hoods

- Emergency Eyewash Stations
- Lab Benches and Case Work
- ◆ 2.0 cfm Standard in Each Lab
- 100% Outside Air in Each Lab Based on 60% Lab/40% Office Utilization
- Mechanical Systems Delivering 10-12 Air Changes per Hour in the Lab

# FIRST FLOOR





±16,972 SF



Office



Lab

50% Lab / 50% Lab Support

Spec labs will include fume hoods, lab benches and casework

Large open labs with nearby lab support rooms

Exterior storage and pads available



# GALLERY











### CAMPUS AMENITIES @ THE RADIUS | HARBOR BAY

#### **ABOUT THE RADIUS @ HARBOR BAY**

Located within Harbor Bay's growing life science cluster anchored by Abbott, Exelixis and Penubra, The Radius @ Harbor Bay is Alameda's newest collection of Class A Life Science/R&D availabilities. The campus consists of 11 Class A buildings for a total of  $\pm 700,000$  SF

#### **FOOD**

- Weekly rotating food truck program at the corner of Harbor Bay Parkway & North Loop Road
- ◆ The Radius Shipping Container Eateries

#### **FITNESS**

Outdoor Fitness Classes

#### PERKS FROM THE HARBOR BAY ASSOCIATION

- ◆ Guaranteed Ride Home
- Clipper Employee Benefit
- Around-the-Clock Security

For more information about Harbor Bay, visit www.harborbay.com

#### **LIFE SCIENCE COMPANIES @ HARBOR BAY**