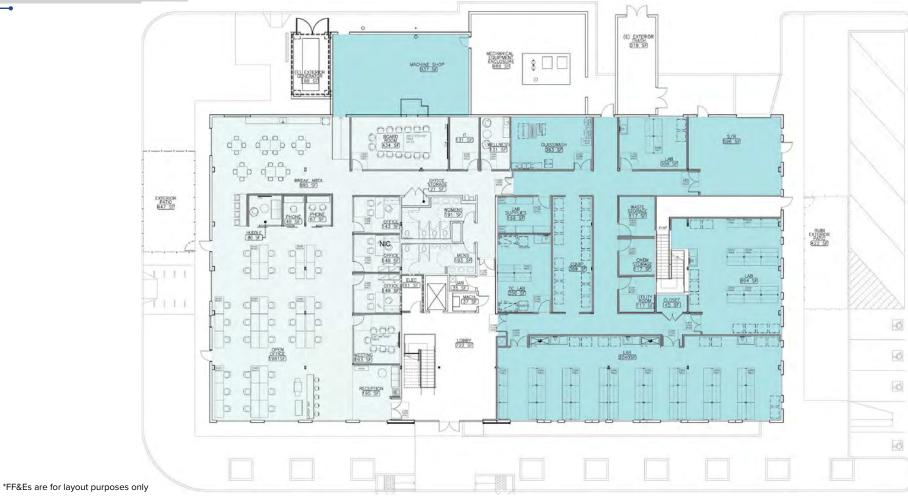

# FIRST FLOOR

±16,972 SF

Office

Lab

50% Lab / 50% Lab Support

Spec labs will include fume hoods, lab benches and casework

Large open labs with nearby lab support rooms

Exterior storage and pads available