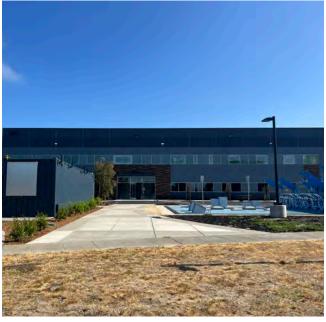

11' Loading At-Grade Dock Door
- ◆ Dedicated Outdoor Screened Equipment Pad
- ◆ 4,000 lbs Elevator; 6.25" Wide, 90.5" Deep, 95" Tall

#### **SPEC LAB FEATURES**

- 45 Watts per Square Foot
- ◆ Single Pass Air for All Premises
- Tissue Culture, Glass Wash, Equipment and Supply Rooms
- ◆ Floor Drains/Plumbing to Suit
- Fume Hoods

- Emergency Eyewash Stations
- Lab Benches and Case Work
- ◆ 2.0 cfm Standard in Each Lab
- 100% Outside Air in Each Lab Based on 60% Lab/40% Office Utilization
- Mechanical Systems Delivering 10-12 Air Changes per Hour in the Lab

# FIRST FLOOR





±16,972 SF



Office



Lab

50% Lab / 50% Lab Support

Spec labs will include fume hoods, lab benches and casework

Large open labs with nearby lab support rooms

Exterior storage and pads available



# GALLERY











### CAMPUS AMENITIES @ THE RADIUS | HARBOR BAY

#### **ABOUT THE RADIUS @ HARBOR BAY**

Located within Harbor Bay's growing life science cluster anchored by Abbott, Exelixis and Penubra, The Radius @ Harbor Bay is Alameda's newest collection of Class A Life Science/R&D availabilities. The campus consists of 11 Class A buildings for a total of  $\pm 700,000$  SF

#### **FOOD**

- Weekly rotating food truck program at the corner of Harbor Bay Parkway & North Loop Road
- ◆ The Radius Shipping Container Eateries

#### **FITNESS**

Outdoor Fitness Classes

#### PERKS FROM THE HARBOR BAY ASSOCIATION

- ◆ Guaranteed Ride Home
- Clipper Employee Benefit
- Around-the-Clock Security

For more information about Harbor Bay, visit www.harborbay.com

#### **LIFE SCIENCE COMPANIES @ HARBOR BAY**