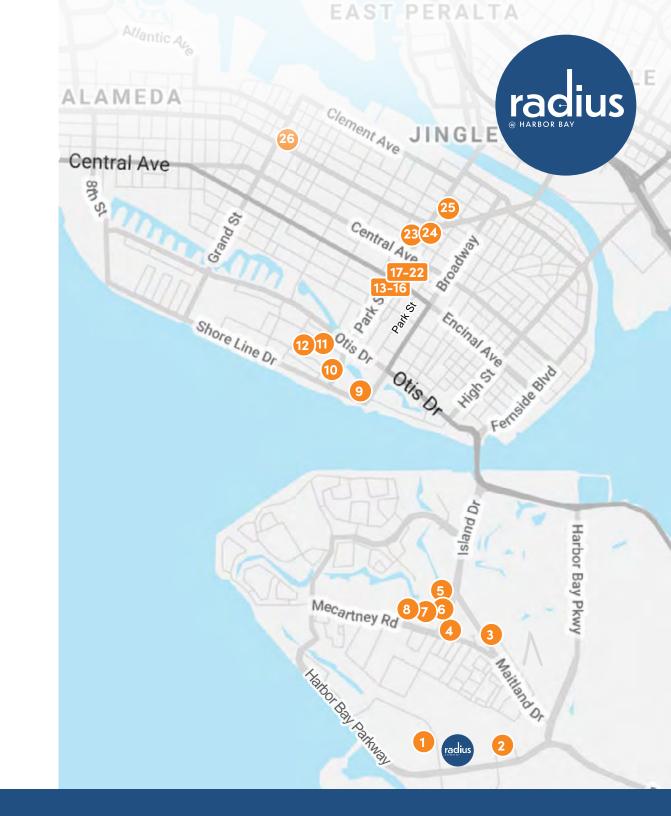

## IN THE NEIGHBORHOOD

- 1. Why Cook Cafe
- 2. Oscar's Grill
- 3. Maitland Market Cafe & Deli
- 4. Starbucks
- 5. Coffee & Tea Traders
- 6. Angel Fish Japanese Restaurant
- 7. La Val's Pizza
- 8. China Villa
- 9. Sushi House
- 10. Urban Ka-Re House
- 11. Trabocco Kitchen & Cocktails
- 12. Bowl's BBQ Alameda
- 13. Spinning Bones
- 14. Yojimbo
- 15. Julie's Coffee & Tea Garden
- 16. Wild Ginger
- 17. Scolari's Good Eats
- 18. Marley G's Pizzeria
- 19. Alley & Vine
- 20. Burma Superstar
- 21. Tucker's Ice Cream
- 22. Starbucks
- 23. American Oak
- 24. KoKoLo Donburi
- 25. Tahina
- 26. Sachi Sushi / Slurp Shop