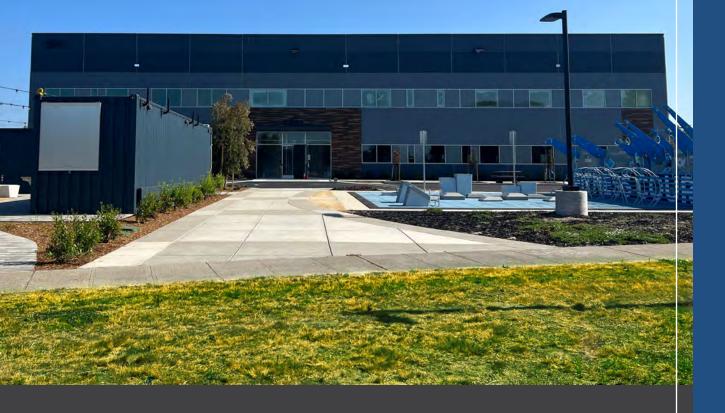

## LIFE SCIENCE AT THE RADIUS @ HARBOR BAY

ALAMEDA • CALIFORNIA

1501
HARBOR BAY
PARKWAY

**±16,972** SF NOW AVAILABLE TURNKEY LAB / R&D SPACE

**NEWMARK** 

#### **PROJECT HIGHLIGHTS**

- ◆ Turn-Key Class A Life Science/R&D Suites
- Potential for Pilot Plant Improvements
- Alameda Municipal Power More Reliable than PG&E at 25% Less Cost
- Steel Deck Construction
- ◆ 4-Sided Window Lines with Bay Views
- New Lobby
- New Landscaping
- New Common Area/Picnic Seating Areas
- Campus Setting
- Free Parking
- BART Shuttle Service
- Ferry Service 25 minutes to/from Downtown San Francisco
- New Exterior Paint
- Rare Single Tenant Opportunity
- Eyebrow and Monument Signage Available
- ♦ 3Q23 Delivery

#### **BUILDING FEATURES**

- ◆ 1985 Construction, 2022 Renovation
- 2-Story, 13' Clear Height
- ◆ 2,500 Amps, @ 480V Power
- New Hvac Service / 100% Outside Air ("Osa") with 10 Air Changes per Hour
- New 250kw Backup Power Generator,
   4.5W/SF Backup Power Capacity Available for Equipment Load
- 98 Parking Stalls, 5 EV Chargers
- Roll-Up Door, 10'x11' Loading At-Grade Dock Door
- ◆ Dedicated Outdoor Screened Equipment Pad
- ◆ 4,000 lbs Elevator; 6.25" Wide, 90.5" Deep, 95" Tall