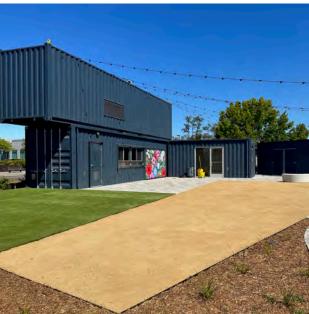

' Loading At-Grade Dock Door
- ◆ Dedicated Outdoor Screened Equipment Pad
- ◆ 4,000 lbs Elevator; 6.25" Wide, 90.5" Deep, 95" Tall

#### **SPEC LAB FEATURES**

- 45 Watts per Square Foot
- ◆ Single Pass Air for All Premises
- Tissue Culture, Glass Wash, Equipment and Supply Rooms
- ◆ Floor Drains/Plumbing to Suit
- Fume Hoods

- Emergency Eyewash Stations
- Lab Benches and Case Work
- ◆ 2.0 cfm Standard in Each Lab
- 100% Outside Air in Each Lab Based on 60% Lab/40% Office Utilization
- Mechanical Systems Delivering 10-12 Air Changes per Hour in the Lab

# FIRST FLOOR





±16,972 SF



Office



Lab

50% Lab / 50% Lab Support

Spec labs will include fume hoods, lab benches and casework

Large open labs with nearby lab support rooms

Exterior storage and pads available



# GALLERY











### CAMPUS AMENITIES @ THE RADIUS | HARBOR BAY

#### **ABOUT THE RADIUS @ HARBOR BAY**

Located within Harbor Bay's growing life science cluster anchored by Abbott, Exelixis and Penubra, The Radius @ Harbor Bay is Alameda's newest collection of Class A Life Science/R&D availabilities. The campus consists of 11 Class A buildings for a total of  $\pm 700,000$  SF

#### **FOOD**

- Weekly rotating food truck program at the corner of Harbor Bay Parkway & North Loop Road
- ◆ The Radius Shipping Container Eateries

#### **FITNESS**

Outdoor Fitness Classes

#### PERKS FROM THE HARBOR BAY ASSOCIATION

- ◆ Guaranteed Ride Home
- Clipper Employee Benefit
- Around-the-Clock Security

For more information about Harbor Bay, visit www.harborbay.com

#### **LIFE SCIENCE COMPANIES @ HARBOR BAY**