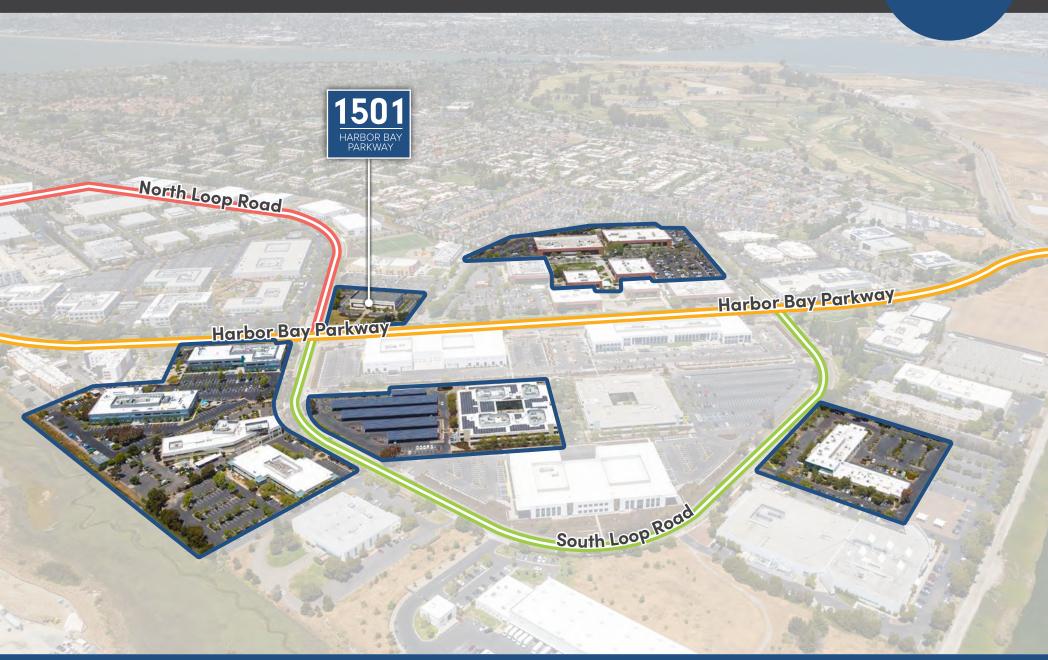

#### **ABOUT THE RADIUS @ HARBOR BAY**

Located within Harbor Bay's growing life science cluster anchored by Abbott, Exelixis and Penubra, The Radius @ Harbor Bay is Alameda's newest collection of Class A Life Science/R&D availabilities. The campus consists of 11 Class A buildings for a total of  $\pm 700,000$  SF

## PACELINE BUILDINGS @ HARBOR BAY