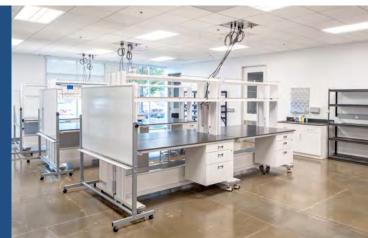

#### **SPEC LAB FEATURES**

- 45 Watts per Square Foot
- ◆ Single Pass Air for All Premises
- Tissue Culture, Glass Wash, Equipment and Supply Rooms
- ◆ Floor Drains/Plumbing to Suit
- Fume Hoods

- Emergency Eyewash Stations
- Lab Benches and Case Work
- ◆ 2.0 cfm Standard in Each Lab
- 100% Outside Air in Each Lab Based on 60% Lab/40% Office Utilization
- Mechanical Systems Delivering 10-12 Air Changes per Hour in the Lab

# GALLERY