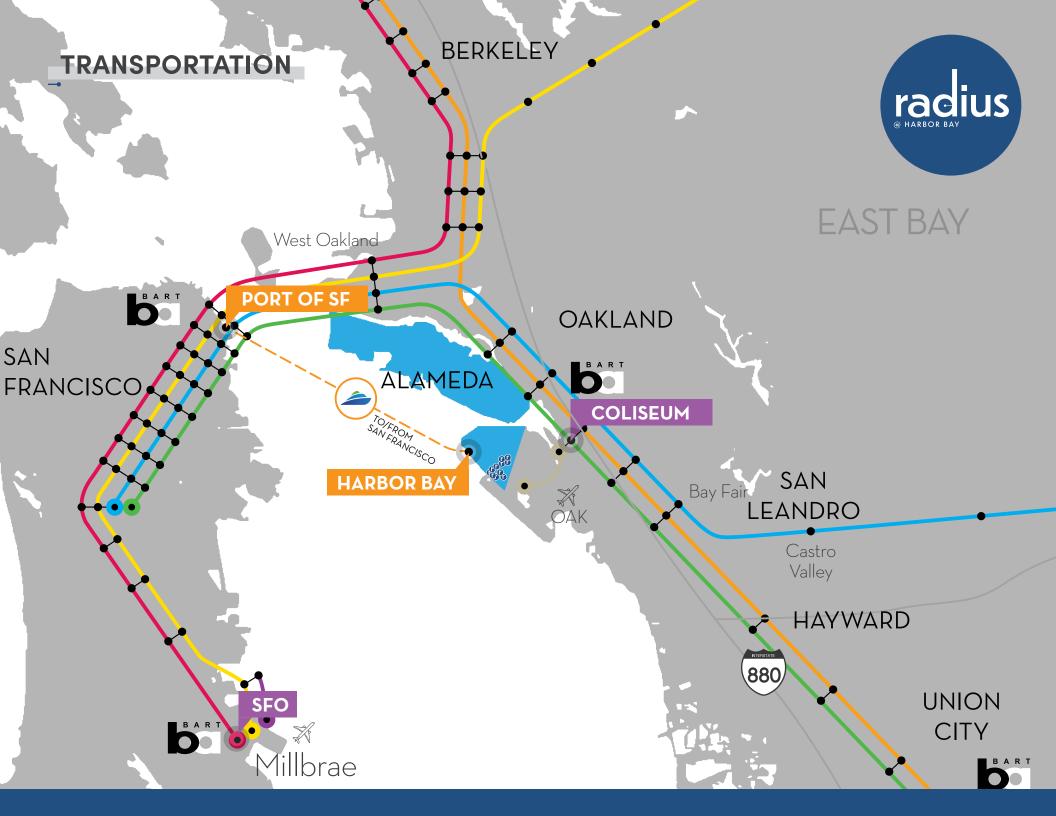

#### **PROJECT HIGHLIGHTS**

- ◆ Turn-Key Class A Life Science/R&D Suites
- Potential for Pilot Plant Improvements
- Alameda Municipal Power More Reliable than PG&E at 25% Less Cost
- Steel Deck Construction
- ◆ 4-Sided Window Lines with Bay Views
- New Lobby
- New Landscaping
- New Common Area/Picnic Seating Areas
- Campus Setting
- Free Parking
- BART Shuttle Service
- Ferry Service 25 minutes to/from Downtown San Francisco
- New Exterior Paint
- Rare Single Tenant Opportunity
- Eyebrow and Monument Signage Available
- ♦ 3Q23 Delivery

#### **ABOUT THE RADIUS @ HARBOR BAY**

Located within Harbor Bay's growing life science cluster anchored by Abbott, Exelixis and Penubra, The Radius @ Harbor Bay is Alameda's newest collection of Class A Life Science/R&D availabilities. The campus consists of 11 Class A buildings for a total of  $\pm 700,000$  SF