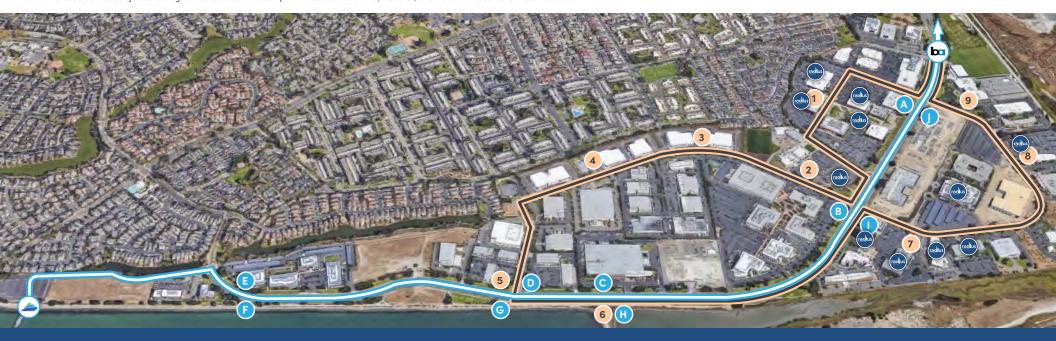

# HARBOR BAY SHUTTLE SCHEDULE

#### **AM SHUTTLE SCHEDULE**

| Trip | ba   | 1    | 2    | 3    | 4    | 5    | 6    | 7    | 8    | 9    | A    | В    | C    | D    | E    |      | <b>F</b> | G    | H    | 0    | •    |
|------|------|------|------|------|------|------|------|------|------|------|------|------|------|------|------|------|----------|------|------|------|------|
| 1    | 6:05 |      |      |      |      |      |      |      |      |      | 6:20 | 6:22 | 6:23 | 6:24 | 6:26 |      |          |      |      |      |      |
| 2    | 6:25 | 6:40 | 6:41 | 6:42 | 6:43 | 6:44 | 6:45 | 6:46 | 6:47 | 6:48 |      |      |      |      |      |      |          |      |      |      |      |
| 3    | 6:45 | 7:00 | 7:01 | 7:02 | 7:03 | 7:04 | 7:05 | 7:06 | 7:07 | 7:08 |      |      |      |      |      |      |          |      |      |      |      |
| 4    | 7:05 |      |      |      |      |      |      |      |      |      | 7:20 | 7:22 | 7:23 | 7:24 | 7:26 | 7:28 | 7:30     | 7:32 | 7:33 | 7:34 | 7:36 |
| 5    | 7:25 | 7:40 | 7:41 | 7:42 | 7:43 | 7:44 | 7:45 | 7:46 | 7:47 | 7:48 |      |      |      |      |      |      |          |      |      |      |      |
| 6    | 7:45 | 8:00 | 8:01 | 8:02 | 8:03 | 8:04 | 8:05 | 8:06 | 8:07 | 8:08 |      |      |      |      |      |      |          |      |      |      |      |
| 7    | 8:05 |      |      |      |      |      |      |      |      |      | 8:20 | 8:22 | 8:23 | 8:24 | 8:26 | 8:28 | 8:30     | 8:32 | 8:33 | 8:34 | 8:36 |
| 8    | 8:37 | 8:52 | 8:53 | 8:54 | 8:55 | 8:56 | 8:57 | 8:58 | 8:59 | 9:00 |      |      |      |      |      |      |          |      |      |      |      |
| 9    | 8:45 |      |      |      |      |      |      |      |      |      | 9:00 | 9:02 | 9:03 | 9:04 | 9:06 |      |          |      |      |      |      |

Shuttle service subject to change or cancellation without prior notice due to traffic, weather, or other unforeseen circumstances.

#### **PM SHUTTLE SCHEDULE**

| Trip | 1    | 2    | 3    | 4    | 5    | 6    | 7    | 8    | 9    | A    | В    | C    | D    | E    |      | <b>F</b> | G    | H    | •    | 1    | ba   |
|------|------|------|------|------|------|------|------|------|------|------|------|------|------|------|------|----------|------|------|------|------|------|
| 1    | 3:00 | 3:01 | 3:02 | 3:03 | 3:04 | 3:05 | 3:06 | 3:07 | 3:08 |      |      |      |      |      |      |          |      |      |      |      | 3:23 |
| 2    |      |      |      |      |      |      |      |      |      |      |      |      |      |      |      | 3:22     | 3:24 | 3:25 | 3:26 | 3:28 | 3:43 |
| 3    | 3:40 | 3:41 | 3:42 | 3:43 | 3:44 | 3:45 | 3:46 | 3:47 | 3:48 |      |      |      |      |      |      |          |      |      |      |      | 4:03 |
| 4    | 4:00 | 4:01 | 4:02 | 4:03 | 4:04 | 4:05 | 4:06 | 4:07 | 4:08 |      |      |      |      |      |      |          |      |      |      |      | 4:23 |
| 5    |      |      |      |      |      |      |      |      |      |      |      |      |      |      |      | 4:22     | 4:23 | 4:25 | 4:26 | 4:28 | 4:43 |
| 6    | 4:40 | 4:41 | 4:42 | 4:43 | 4:44 | 4:45 | 4:46 | 4:47 | 4:48 |      |      |      |      |      |      |          |      |      |      |      | 5:03 |
| 7    |      |      |      |      |      |      |      |      |      | 4:53 | 4:55 | 4:56 | 4:57 | 4:59 | 5:01 | 5:03     | 5:05 | 5:06 | 5:07 | 5:09 | 5:24 |
| 8    | 5:28 | 5:29 | 5:30 | 5:31 | 5:32 | 5:33 | 5:34 | 5:35 | 5:36 |      |      |      |      |      |      |          |      |      |      |      | 5:51 |
| 9    |      |      |      |      |      |      |      |      |      | 5:53 | 5:55 | 5:56 | 5:57 | 5:59 | 6:01 | 6:03     | 6:05 | 6:06 | 6:07 | 6:09 | 6:24 |

## IN THE NEIGHBORHOOD

- 1. Why Cook Cafe
- 2. Oscar's Grill
- 3. Maitland Market Cafe & Deli
- 4. Starbucks
- 5. Coffee & Tea Traders
- 6. Angel Fish Japanese Restaurant
- 7. La Val's Pizza
- 8. China Villa
- 9. Sushi House
- 10. Urban Ka-Re House
- 11. Trabocco Kitchen & Cocktails
- 12. Bowl's BBQ Alameda
- 13. Spinning Bones
- 14. Yojimbo
- 15. Julie's Coffee & Tea Garden
- 16. Wild Ginger
- 17. Scolari's Good Eats
- 18. Marley G's Pizzeria
- 19. Alley & Vine
- 20. Burma Superstar
- 21. Tucker's Ice Cream
- 22. Starbucks
- 23. American Oak
- 24. KoKoLo Donburi
- 25. Tahina
- 26. Sachi Sushi / Slurp Shop