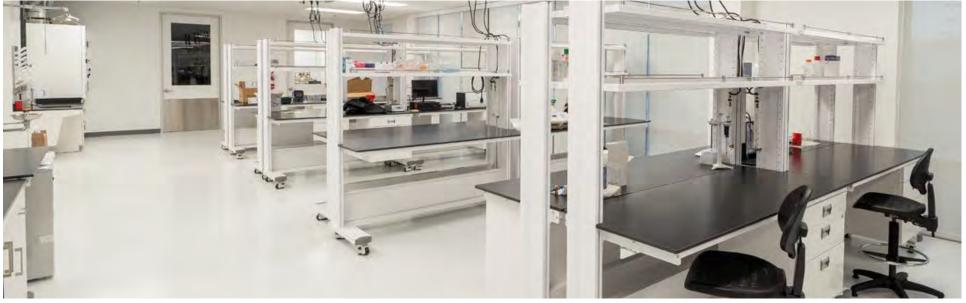

#### **SPEC LAB FEATURES**

- 45 Watts per Square Foot
- ◆ Single Pass Air for All Premises
- Tissue Culture, Glass Wash, Equipment and Supply Rooms
- ◆ Floor Drains/Plumbing to Suit
- Fume Hoods

- Emergency Eyewash Stations
- Lab Benches and Case Work
- ◆ 2.0 cfm Standard in Each Lab
- 100% Outside Air in Each Lab Based on 60% Lab/40% Office Utilization
- Mechanical Systems Delivering 10-12 Air Changes per Hour in the Lab

# GALLERY