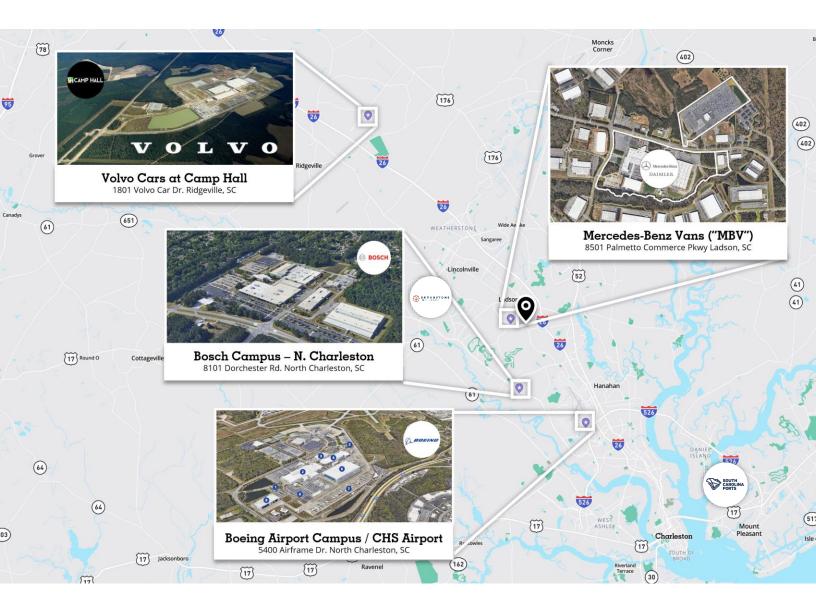

Perfectly situated within the prestigious Palmetto Commerce Park, Atlas Commerce Center is located less than 1.0 mile from Mercedes-Benz Vans/Daimler, 6.5 driving miles to Bosch, 9.6 miles to Boeing's Welcome Center/CHS International Airport, and 19 driving miles to Volvo – this location is hard to beat.

#### 6.5 driving miles to Bosch Charleston Plant https://goo.gl/maps/x96hzdBdrKvji1zf7

#### 19 driving miles to Volvo-Camp Hall Commerce Park https://goo.gl/maps/a3VoASuRFmCxLJKs6

driving miles to SC Port-North Charleston Terminal https://goo.gl/maps/jFVP1Fs8H6uwFgz28 15.5

driving miles to SC Port-Hugh K Leatherman Terminal https://goo.gl/maps/PeRYUr7VvCsu3gSN9

9.6 driving miles

# 1.2m Interstate Access

to I-26 via new PCP Interchange https://maps.app.goo.gl/v5jysJeFtXyzPNbi9

to SC Port-Wando Welch Terminal https://goo.gl/maps/K1ZHjkEXjB66on167