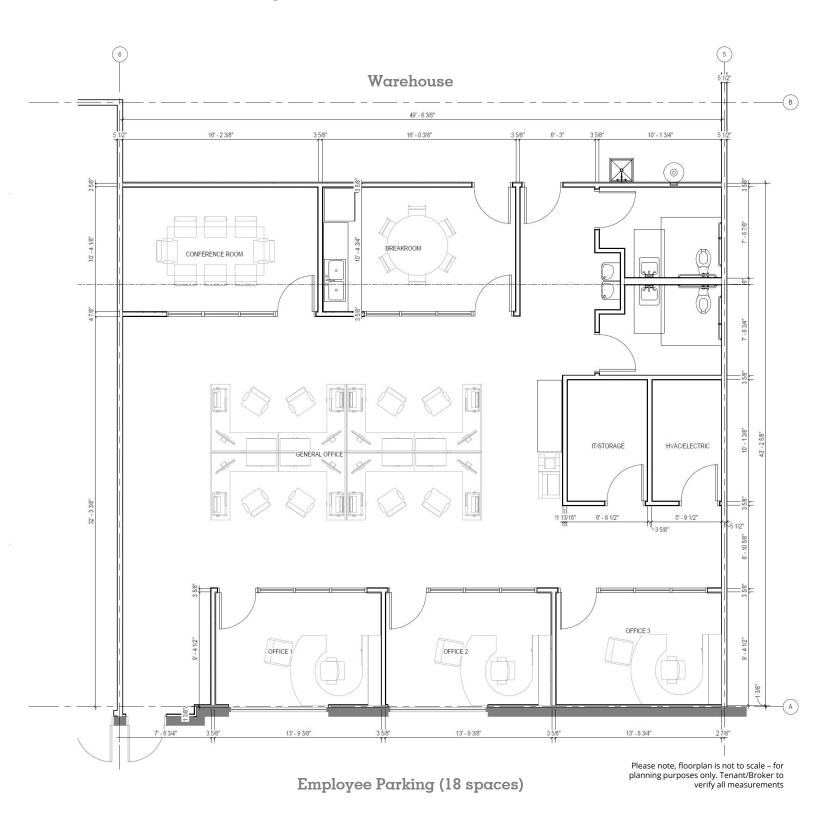

#### New spec office complete – available now for lease, move-in ready

Located within Atlas Building 2 (±67,500 sf total) **Suite 205** offers ±12,600 sf of prime, move-in ready industrial-flex space with multiple dock doors, drive-in access, 18 parking spaces, **and over ±2,200 sf of Class A, newly constructed office space** with dedicated offices, conference room, kitchenette, multiple restrooms, open office, and more.

# New spec office layout

## **Industrial Space for Lease**

Atlas Commerce Center – Suite 205 8351 Palmetto Commerce Parkway

Suite 205 ( $\pm 2,200 \text{ sf}$ ) – recently delivered

For more information

Courtney L. Kuhn, CCIM
Senior Vice President
Courtney.Kuhn@avisonyoung.com
(216)570-0910 cell