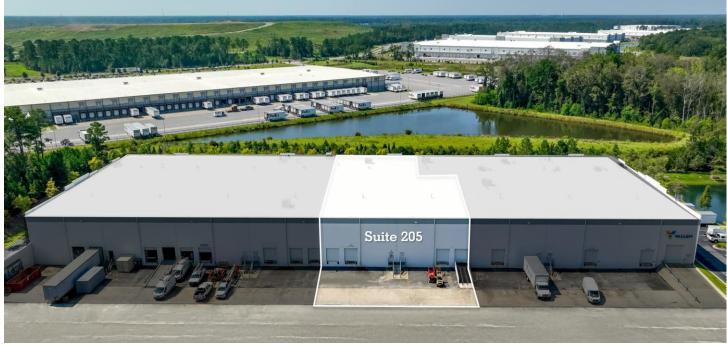

### Atlas Commerce Center - Building 2, Suite 205 (±12,600 sf)

#### New spec office complete – available now for lease, move-in ready

Located within Atlas Building 2 (±67,500 sf total) **Suite 205** offers ±12,600 sf of prime, move-in ready industrial-flex space with multiple dock doors, drive-in access, 18 parking spaces, **and over ±2,200 sf of Class A, newly constructed office space** with dedicated offices, conference room, kitchenette, multiple restrooms, open office, and more.

#### Building 2, Suite 205 ( $\pm 12,600 \text{ sf}$ )

Three (3) dock high doors  $(6'w \times 8'h)$ Status For Lease - View Details two with levelers - existing **Available Suite** Suite 205 (Relet) Loading Docks Two (2) 12'w x 14'h knockout panels Total Available ± 12,600 sf for additional dock-high doors and/or drive-in access - to suit Divisible Not divisible **One (1)** 6'w x 8'h w/metal ramp (30' x Lease Price Please contact for pricing **Drive-In Doors** 108') 20,000lbs. capacity-existing Available Date **Immediately HVAC** Yes\* - contact Lease Type Lease Only (NNN) 100% - ESFR Sprinkler **Previous Use** Distribution, warehouse, office-flex **Building Slab** 6" (non-reinforced) Overall Space Approx. 100' x 150' **Ceiling Heights** 30' to 33' (with two 50' x 50' punchouts – 206B) Dims 3-Phase 400amp service Column Spacing **Power** with options to upgrade (to suit) Each bay measures approx. ±7,500 sf **Bay Sizing** Natural Gas Available; Dominion Energy (50'w x 150'd) each Internet ATT & Home Telecom, fiber optic service Warehouse Space ±10,400 sf open warehouse Total Building ±67,500 sf (150' x 450') - Building 2 ±2,200 sf new spec office - View Plan Size Flex Space (delivered September 2024) ±12.073 ac - Charleston County Total Site Area TMS#393-00-00-430 (a portion of) **Parking Spaces** 18 unreserved parking spaces (Suite 205) M-1 (Light Industrial) – under the City of Multi-county park status in place, eligible Zoning North Charleston Zoning Ordinance for tax incentives + potential for additional tax **Incentive Zones** credits and economic development incentives for job County Charleston County, SC creation, capital investment, and beyond