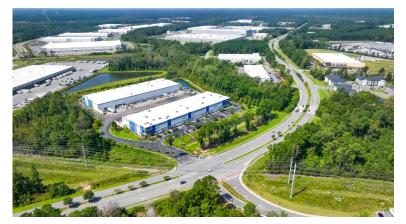

#### New spec office complete – available now for lease, move-in ready

Located within Atlas Building 2 (±67,500 sf total) **Suite 205** offers ±12,600 sf of prime, move-in ready industrial-flex space with multiple dock doors, drive-in access, 18 parking spaces, **and over ±2,200 sf of Class A, newly constructed office space** with dedicated offices, conference room, kitchenette, multiple restrooms, open office, and more.

Perfectly situated within the prestigious Palmetto Commerce Park, Atlas Commerce Center is located less than 1.0 mile from Mercedes-Benz Vans/Daimler, 6.5 driving miles to Bosch, 9.6 miles to Boeing's Welcome Center/CHS International Airport, and 19 driving miles to Volvo – this location is hard to beat.

The base building features, existing conditions and recent office build out - offers a move-in ready option with updated finishes, best-in-class infrastructure and amenities, functional layout, and a proven location to support a variety of distribution, warehouse, light manufacturing, assembly, and related Industrial and Flex users.