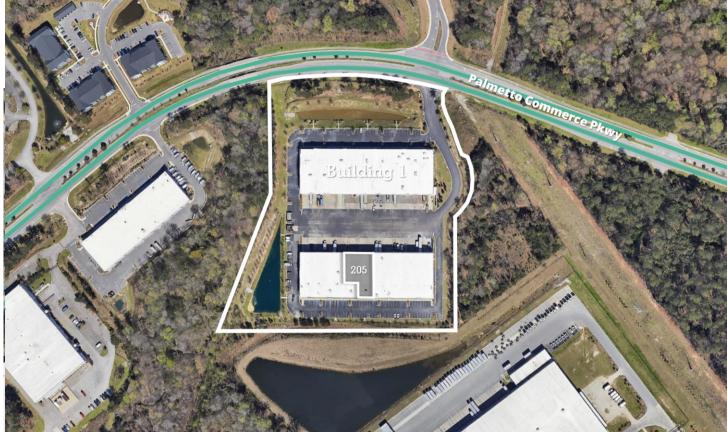

# Location

#### **Industrial Space for Lease**

Atlas Commerce Center - Suite 205 8351 Palmetto Commerce Parkway

Unmatched access and prime location within the Charleston, SC market. Adjacent to new PCI Interchange