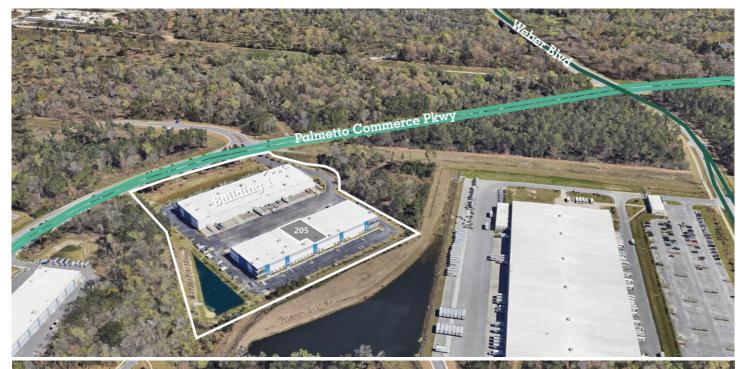

# Location

#### **Industrial Space for Lease**

Atlas Commerce Center - Suite 205 8351 Palmetto Commerce Parkway

Unmatched access and prime location within the Charleston, SC market. Adjacent to new PCI Interchange