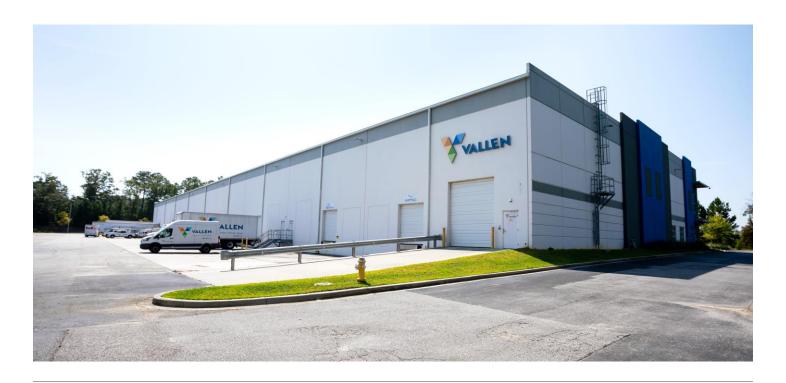

Atlas Commerce Center – Suite 205 8351 Palmetto Commerce Pkwy Ladson-North Charleston, SC 29456

#### **Industrial Space for Lease**

Atlas Commerce Center – Suite 205 8351 Palmetto Commerce Parkway

### Atlas Commerce Center - Building 2, Suite 205 (±12,600 sf)