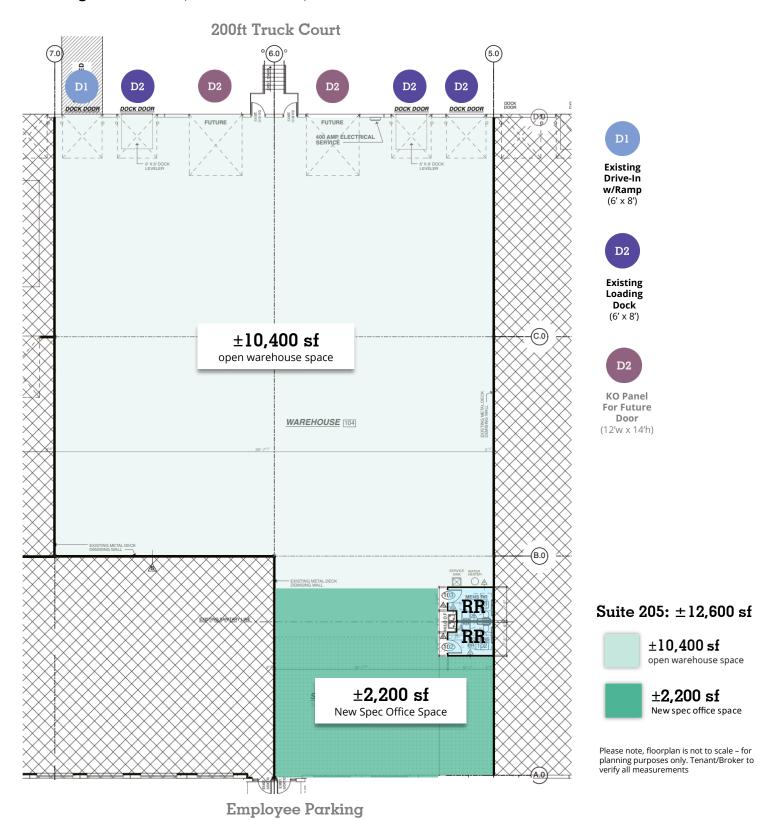

#### Building 2, Suite 205 ( $\pm 12,600 \text{ sf}$ )

Three (3) dock high doors  $(6'w \times 8'h)$ Status For Lease - View Details two with levelers - existing **Available Suite** Suite 205 (Relet) Loading Docks Two (2) 12'w x 14'h knockout panels Total Available ± 12,600 sf for additional dock-high doors and/or drive-in access - to suit Divisible Not divisible **One (1)** 6'w x 8'h w/metal ramp (30' x Lease Price Please contact for pricing **Drive-In Doors** 108') 20,000lbs. capacity-existing Available Date **Immediately HVAC** Yes\* - contact Lease Type Lease Only (NNN) 100% - ESFR Sprinkler **Previous Use** Distribution, warehouse, office-flex **Building Slab** 6" (non-reinforced) Overall Space Approx. 100' x 150' **Ceiling Heights** 30' to 33' (with two 50' x 50' punchouts – 206B) Dims 3-Phase 400amp service Column Spacing **Power** with options to upgrade (to suit) Each bay measures approx. ±7,500 sf **Bay Sizing** Natural Gas Available; Dominion Energy (50'w x 150'd) each Internet ATT & Home Telecom, fiber optic service Warehouse Space ±10,400 sf open warehouse Total Building ±67,500 sf (150' x 450') - Building 2 ±2,200 sf new spec office - View Plan Size Flex Space (delivered September 2024) ±12.073 ac - Charleston County Total Site Area TMS#393-00-00-430 (a portion of) **Parking Spaces** 18 unreserved parking spaces (Suite 205) M-1 (Light Industrial) – under the City of Multi-county park status in place, eligible Zoning North Charleston Zoning Ordinance for tax incentives + potential for additional tax **Incentive Zones** credits and economic development incentives for job County Charleston County, SC creation, capital investment, and beyond

#### 200ft Truck Court Atlas Building 2 450ft D1 D2 D2 Suite 203 Suite 205 Suite 204 Suite 201 Suite 207 209, 208, 207+206A **±25,000sf** 205+206B 150ft ±12,600 sf ±7,500sf ±7,500sf ±15,000sf Subleased Available Leased Leased Leased ±50ft 206A 205