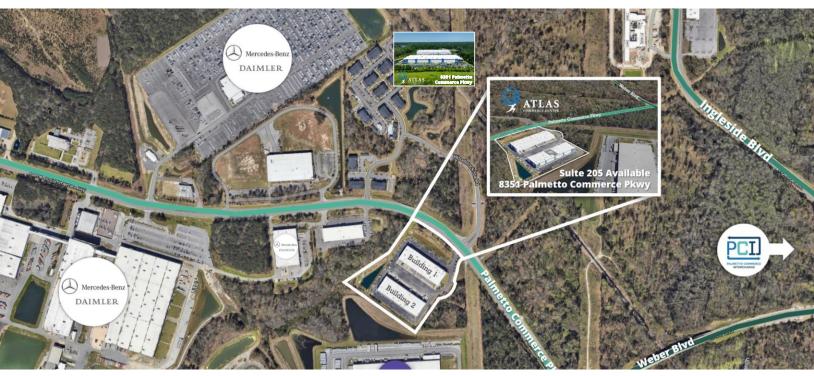

Unmatched access and prime location within the Charleston, SC market. Adjacent to new PCI Interchange

# 1.2m Interstate Access

to I-26 via new PCP Interchange https://maps.app.goo.gl/v5jysJeFtXyzPNbi9

to SC Port-Wando Welch Terminal https://goo.gl/maps/K1ZHjkEXjB66on167