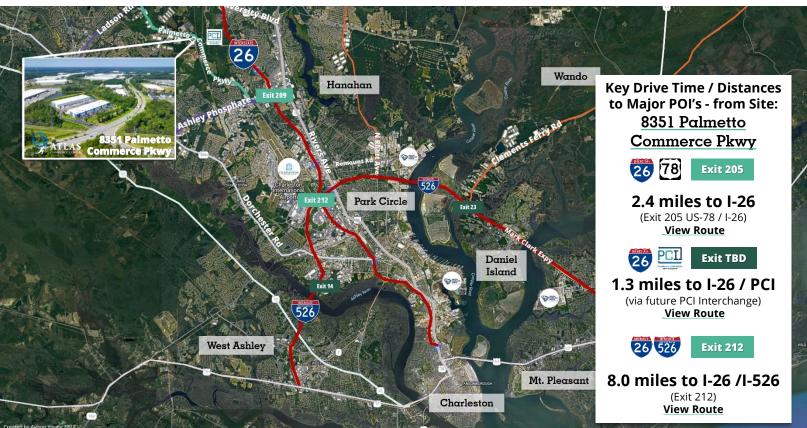

Dock & drive-in access, 30'-33' Clear Height, ESFR Sprinklers, 3-Phase power, access to natural gas, and more

1 mi to Daimler-Mercedes Benz Vans, 9.6 mi to Boeing Welcome Ctr, 19 miles to Volvo, 15.5 miles to port (HLT)

Unmatched access and prime location within the Charleston, SC market. Adjacent to new PCI Interchange

Perfectly situated within the prestigious Palmetto Commerce Park, Atlas Commerce Center is located less than 1.0 mile from Mercedes-Benz Vans/Daimler, 6.5 driving miles to Bosch, 9.6 miles to Boeing's Welcome Center/CHS International Airport, and 19 driving miles to Volvo – this location is hard to beat.

# Location

#### 6.5 driving miles to Bosch Charleston Plant https://goo.gl/maps/x96hzdBdrKvji1zf7

#### 19 driving miles to Volvo-Camp Hall Commerce Park https://goo.gl/maps/a3VoASuRFmCxLJKs6

driving miles to SC Port-North Charleston Terminal https://goo.gl/maps/jFVP1Fs8H6uwFgz28 15.5

driving miles to SC Port-Hugh K Leatherman Terminal https://goo.gl/maps/PeRYUr7VvCsu3gSN9

9.6 driving miles

# 1.2m Interstate Access

to I-26 via new PCP Interchange https://maps.app.goo.gl/v5jysJeFtXyzPNbi9

to SC Port-Wando Welch Terminal https://goo.gl/maps/K1ZHjkEXjB66on167