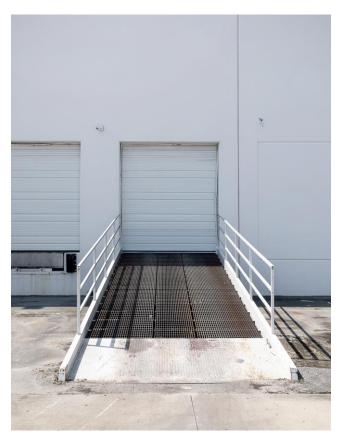

# ±12,600 sf trophy class industrial space Available now – move-in ready

- ±12,600 sf class A industrial-flex space for lease (Suite 205)
- New ±2,200sf spec office completed in September 2024! Multiple private offices, conference room, kitchenette, dedicated restrooms, and more.
- 18 unreserved parking spaces, 3 phase power, ESFR sprinkler, and ceiling heights ranging from 30' to 33'
- Dedicated access to three (3) existing dock high doors (two with levelers), and one (1) drive-in door with ramp - plus options to add up to two (2) additional via knockout panels (to suit)
- Rear loading warehouse with 200 ft truck court. and dedicated truck ingress/egress
- Class A multi-tenant development home to 8 best-in class companies from the aerospace, automotive, life sciences, and advanced manufacturing and logistics sectors

#### Building 2, Suite 205 ( $\pm 12,600 \text{ sf}$ )

Three (3) dock high doors  $(6'w \times 8'h)$ Status For Lease - View Details two with levelers - existing **Available Suite** Suite 205 (Relet) Loading Docks Two (2) 12'w x 14'h knockout panels Total Available ± 12,600 sf for additional dock-high doors and/or drive-in access - to suit Divisible Not divisible **One (1)** 6'w x 8'h w/metal ramp (30' x Lease Price Please contact for pricing **Drive-In Doors** 108') 20,000lbs. capacity-existing Available Date **Immediately HVAC** Yes\* - contact Lease Type Lease Only (NNN) 100% - ESFR Sprinkler **Previous Use** Distribution, warehouse, office-flex **Building Slab** 6" (non-reinforced) Overall Space Approx. 100' x 150' **Ceiling Heights** 30' to 33' (with two 50' x 50' punchouts – 206B) Dims 3-Phase 400amp service Column Spacing **Power** with options to upgrade (to suit) Each bay measures approx. ±7,500 sf **Bay Sizing** Natural Gas Available; Dominion Energy (50'w x 150'd) each Internet ATT & Home Telecom, fiber optic service Warehouse Space ±10,400 sf open warehouse Total Building ±67,500 sf (150' x 450') - Building 2 ±2,200 sf new spec office - View Plan Size Flex Space (delivered September 2024) ±12.073 ac - Charleston County Total Site Area TMS#393-00-00-430 (a portion of) **Parking Spaces** 18 unreserved parking spaces (Suite 205) M-1 (Light Industrial) – under the City of Multi-county park status in place, eligible Zoning North Charleston Zoning Ordinance for tax incentives + potential for additional tax **Incentive Zones** credits and economic development incentives for job County Charleston County, SC creation, capital investment, and beyond