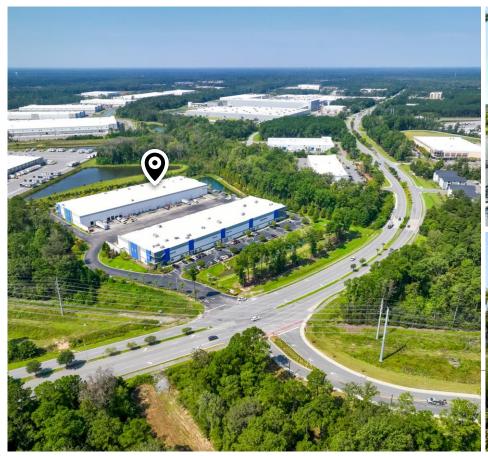

Unmatched access and prime location within the Charleston, SC market. Adjacent to new PCI Interchange

Perfectly situated within the prestigious Palmetto Commerce Park, Atlas Commerce Center is located less than 1.0 mile from Mercedes-Benz Vans/Daimler, 6.5 driving miles to Bosch, 9.6 miles to Boeing's Welcome Center/CHS International Airport, and 19 driving miles to Volvo – this location is hard to beat.

# Location

#### 6.5 driving miles to Bosch Charleston Plant https://goo.gl/maps/x96hzdBdrKvji1zf7

#### 19 driving miles to Volvo-Camp Hall Commerce Park https://goo.gl/maps/a3VoASuRFmCxLJKs6

driving miles to SC Port-North Charleston Terminal https://goo.gl/maps/jFVP1Fs8H6uwFgz28 15.5

driving miles to SC Port-Hugh K Leatherman Terminal https://goo.gl/maps/PeRYUr7VvCsu3gSN9

# 1.2m Interstate Access

to I-26 via new PCP Interchange https://maps.app.goo.gl/v5jysJeFtXyzPNbi9

to SC Port-Wando Welch Terminal https://goo.gl/maps/K1ZHjkEXjB66on167