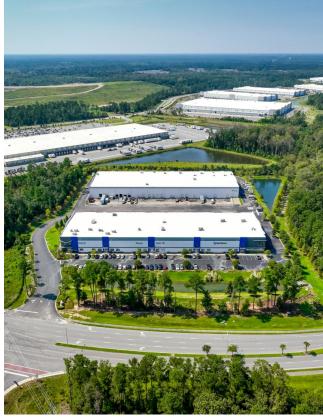

Perfectly situated within the prestigious Palmetto Commerce Park, Atlas Commerce Center is located less than 1.0 mile from Mercedes-Benz Vans/Daimler, 6.5 driving miles to Bosch, 9.6 miles to Boeing's Welcome Center/CHS International Airport, and 19 driving miles to Volvo – this location is hard to beat.

# Location