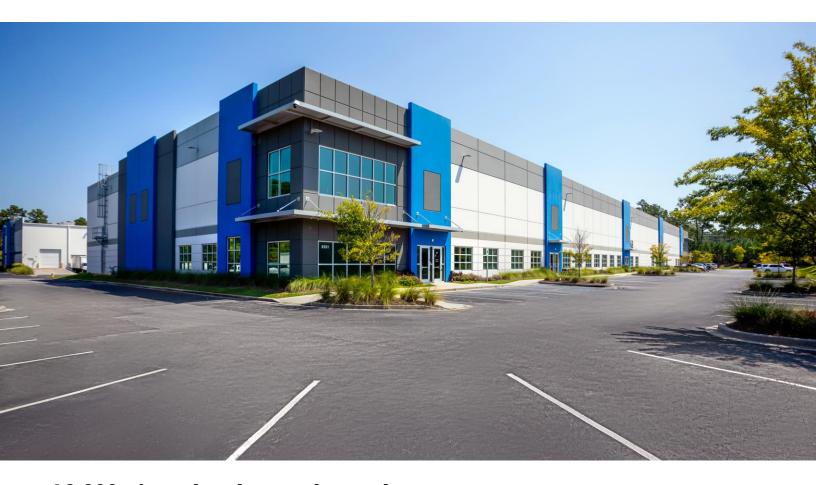

Atlas Commerce Center – Suite 205 8351 Palmetto Commerce Pkwy Ladson-North Charleston, SC 29456

# ±12,600 sf trophy class industrial space Available now – move-in ready

- ±12,600 sf class A industrial-flex space for lease (Suite 205)
- New ±2,200sf spec office completed in September 2024! Multiple private offices, conference room, kitchenette, dedicated restrooms, and more.
- 18 unreserved parking spaces, 3 phase power, ESFR sprinkler, and ceiling heights ranging from 30' to 33'
- Dedicated access to three (3) existing dock high doors (two with levelers), and one (1) drive-in door with ramp - plus options to add up to two (2) additional via knockout panels (to suit)
- Rear loading warehouse with 200 ft truck court. and dedicated truck ingress/egress
- Class A multi-tenant development home to 8 best-in class companies from the aerospace, automotive, life sciences, and advanced manufacturing and logistics sectors

#### **Industrial Space for Lease**

Atlas Commerce Center – Suite 205 8351 Palmetto Commerce Parkway

### Atlas Commerce Center - Building 2, Suite 205 (±12,600 sf)

#### New spec office complete – available now for lease, move-in ready

Located within Atlas Building 2 (±67,500 sf total) **Suite 205** offers ±12,600 sf of prime, move-in ready industrial-flex space with multiple dock doors, drive-in access, 18 parking spaces, **and over ±2,200 sf of Class A, newly constructed office space** with dedicated offices, conference room, kitchenette, multiple restrooms, open office, and more.