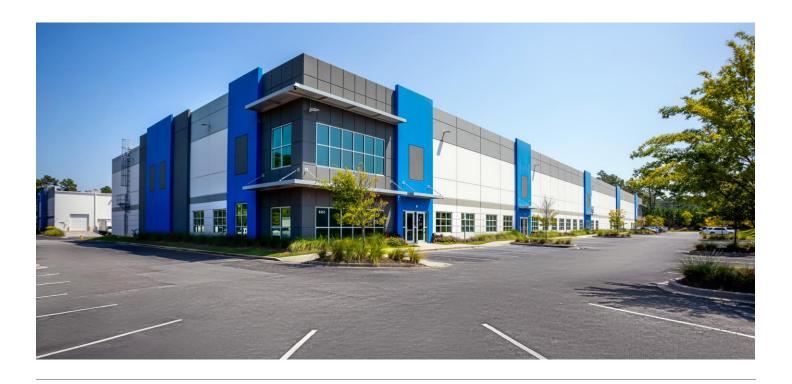

# ±12,600 sf trophy class industrial space Available now – move-in ready

- ±12,600 sf class A industrial-flex space for lease (Suite 205)
- New ±2,200sf spec office completed in September 2024! Multiple private offices, conference room, kitchenette, dedicated restrooms, and more.
- 18 unreserved parking spaces, 3 phase power, ESFR sprinkler, and ceiling heights ranging from 30' to 33'
- Dedicated access to three (3) existing dock high doors (two with levelers), and one (1) drive-in door with ramp - plus options to add up to two (2) additional via knockout panels (to suit)
- Rear loading warehouse with 200 ft truck court. and dedicated truck ingress/egress
- Class A multi-tenant development home to 8 best-in class companies from the aerospace, automotive, life sciences, and advanced manufacturing and logistics sectors

#### New spec office complete – available now for lease, move-in ready

Located within Atlas Building 2 (±67,500 sf total) **Suite 205** offers ±12,600 sf of prime, move-in ready industrial-flex space with multiple dock doors, drive-in access, 18 parking spaces, **and over ±2,200 sf of Class A, newly constructed office space** with dedicated offices, conference room, kitchenette, multiple restrooms, open office, and more.