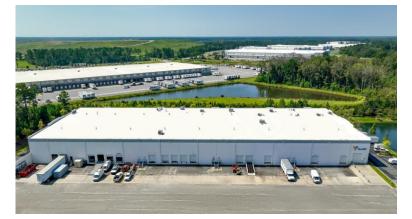

#### New spec office complete – available now for lease, move-in ready

Located within Atlas Building 2 (±67,500 sf total) **Suite 205** offers ±12,600 sf of prime, move-in ready industrial-flex space with multiple dock doors, drive-in access, 18 parking spaces, **and over ±2,200 sf of Class A, newly constructed office space** with dedicated offices, conference room, kitchenette, multiple restrooms, open office, and more.

Perfectly situated within the prestigious Palmetto Commerce Park, Atlas Commerce Center is located less than 1.0 mile from Mercedes-Benz Vans/Daimler, 6.5 driving miles to Bosch, 9.6 miles to Boeing's Welcome Center/CHS International Airport, and 19 driving miles to Volvo – this location is hard to beat.

The base building features, existing conditions and recent office build out - offers a move-in ready option with updated finishes, best-in-class infrastructure and amenities, functional layout, and a proven location to support a variety of distribution, warehouse, light manufacturing, assembly, and related Industrial and Flex users.