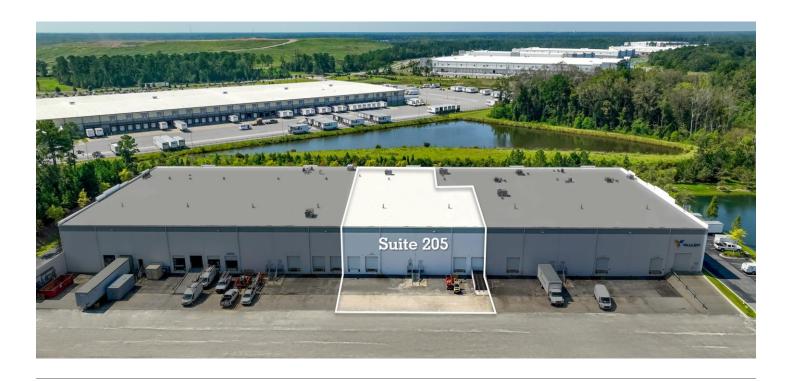

### Atlas Commerce Center - Building 2, Suite 205 (±12,600 sf)

#### Building 2, Suite 205 ( $\pm 12,600 \text{ sf}$ )

Three (3) dock high doors  $(6'w \times 8'h)$ Status For Lease - View Details two with levelers - existing **Available Suite** Suite 205 (Relet) Loading Docks Two (2) 12'w x 14'h knockout panels Total Available ± 12,600 sf for additional dock-high doors and/or drive-in access - to suit Divisible Not divisible **One (1)** 6'w x 8'h w/metal ramp (30' x Lease Price Please contact for pricing **Drive-In Doors** 108') 20,000lbs. capacity-existing Available Date **Immediately HVAC** Yes\* - contact Lease Type Lease Only (NNN) 100% - ESFR Sprinkler **Previous Use** Distribution, warehouse, office-flex **Building Slab** 6" (non-reinforced) Overall Space Approx. 100' x 150' **Ceiling Heights** 30' to 33' (with two 50' x 50' punchouts – 206B) Dims 3-Phase 400amp service Column Spacing **Power** with options to upgrade (to suit) Each bay measures approx. ±7,500 sf **Bay Sizing** Natural Gas Available; Dominion Energy (50'w x 150'd) each Internet ATT & Home Telecom, fiber optic service Warehouse Space ±10,400 sf open warehouse Total Building ±67,500 sf (150' x 450') - Building 2 ±2,200 sf new spec office - View Plan Size Flex Space (delivered September 2024) ±12.073 ac - Charleston County Total Site Area TMS#393-00-00-430 (a portion of) **Parking Spaces** 18 unreserved parking spaces (Suite 205) M-1 (Light Industrial) – under the City of Multi-county park status in place, eligible Zoning North Charleston Zoning Ordinance for tax incentives + potential for additional tax **Incentive Zones** credits and economic development incentives for job County Charleston County, SC creation, capital investment, and beyond

#### 200ft Truck Court Atlas Building 2 450ft D1 D2 D2 Suite 203 Suite 205 Suite 204 Suite 201 Suite 207 209, 208, 207+206A **±25,000sf** 205+206B 150ft ±12,600 sf ±7,500sf ±7,500sf ±15,000sf Subleased Available Leased Leased Leased ±50ft 206A 205