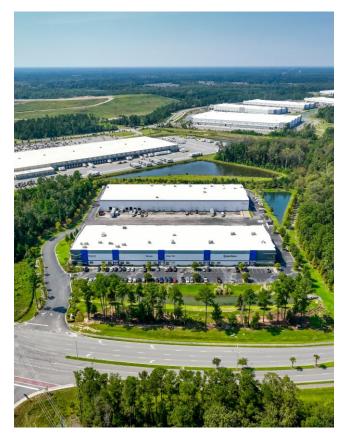

# Opportunity overview

#### **Industrial Space for Lease**

Atlas Commerce Center – Suite 205 8351 Palmetto Commerce Parkway

#### New spec office complete – available now for lease, move-in ready

Located within Atlas Building 2 (±67,500 sf total) **Suite 205** offers ±12,600 sf of prime, move-in ready industrial-flex space with multiple dock doors, drive-in access, 18 parking spaces, **and over ±2,200 sf of Class A, newly constructed office space** with dedicated offices, conference room, kitchenette, multiple restrooms, open office, and more.

Perfectly situated within the prestigious Palmetto Commerce Park, Atlas Commerce Center is located less than 1.0 mile from Mercedes-Benz Vans/Daimler, 6.5 driving miles to Bosch, 9.6 miles to Boeing's Welcome Center/CHS International Airport, and 19 driving miles to Volvo – this location is hard to beat.