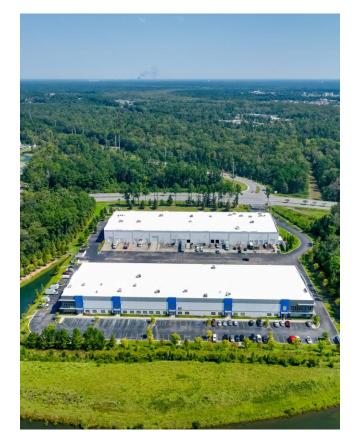

#### **Industrial Space for Lease**

Atlas Commerce Center – Suite 205 8351 Palmetto Commerce Parkway

### Atlas Commerce Center - Building 2, Suite 205 (±12,600 sf)

#### New spec office complete – available now for lease, move-in ready

Located within Atlas Building 2 (±67,500 sf total) **Suite 205** offers ±12,600 sf of prime, move-in ready industrial-flex space with multiple dock doors, drive-in access, 18 parking spaces, **and over ±2,200 sf of Class A, newly constructed office space** with dedicated offices, conference room, kitchenette, multiple restrooms, open office, and more.

The base building features, existing conditions and recent office build out - offers a move-in ready option with updated finishes, best-in-class infrastructure and amenities, functional layout, and a proven location to support a variety of distribution, warehouse, light manufacturing, assembly, and related Industrial and Flex users.