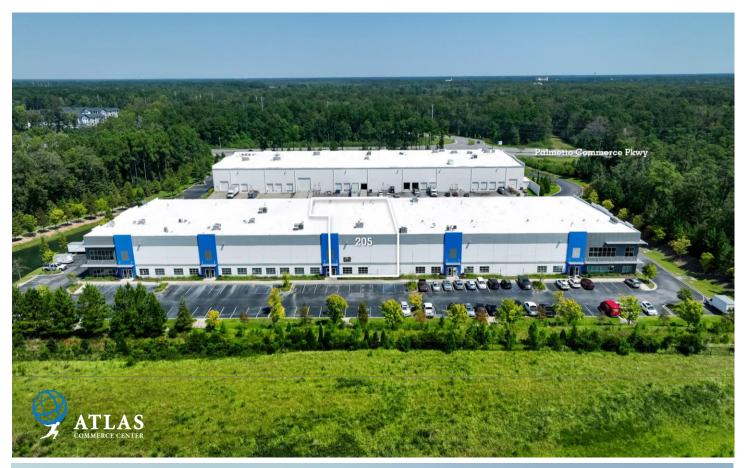

Atlas Commerce Center – Suite 205 8351 Palmetto Commerce Pkwy Ladson-North Charleston, SC 29456

# ±12,600 sf trophy class industrial space Available now – move-in ready

- ±12,600 sf class A industrial-flex space for lease (Suite 205)
- New ±2,200sf spec office completed in September 2024! Multiple private offices, conference room, kitchenette, dedicated restrooms, and more.
- 18 unreserved parking spaces, 3 phase power, ESFR sprinkler, and ceiling heights ranging from 30' to 33'
- Dedicated access to three (3) existing dock high doors (two with levelers), and one (1) drive-in door with ramp - plus options to add up to two (2) additional via knockout panels (to suit)
- Rear loading warehouse with 200 ft truck court. and dedicated truck ingress/egress
- Class A multi-tenant development home to 8 best-in class companies from the aerospace, automotive, life sciences, and advanced manufacturing and logistics sectors

# Opportunity overview

#### **Industrial Space for Lease**

Atlas Commerce Center – Suite 205 8351 Palmetto Commerce Parkway

#### New spec office complete – available now for lease, move-in ready

Located within Atlas Building 2 (±67,500 sf total) **Suite 205** offers ±12,600 sf of prime, move-in ready industrial-flex space with multiple dock doors, drive-in access, 18 parking spaces, **and over ±2,200 sf of Class A, newly constructed office space** with dedicated offices, conference room, kitchenette, multiple restrooms, open office, and more.