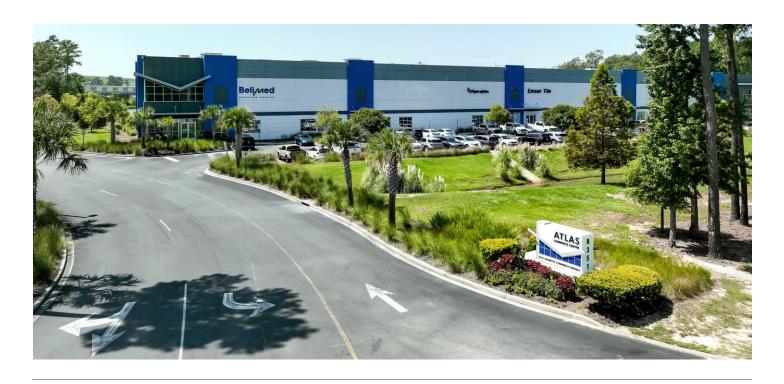

# Opportunity overview

#### **Industrial Space for Lease**

Atlas Commerce Center – Suite 205 8351 Palmetto Commerce Parkway

#### New spec office complete – available now for lease, move-in ready

Located within Atlas Building 2 (±67,500 sf total) **Suite 205** offers ±12,600 sf of prime, move-in ready industrial-flex space with multiple dock doors, drive-in access, 18 parking spaces, **and over ±2,200 sf of Class A, newly constructed office space** with dedicated offices, conference room, kitchenette, multiple restrooms, open office, and more.

Perfectly situated within the prestigious Palmetto Commerce Park, Atlas Commerce Center is located less than 1.0 mile from Mercedes-Benz Vans/Daimler, 6.5 driving miles to Bosch, 9.6 miles to Boeing's Welcome Center/CHS International Airport, and 19 driving miles to Volvo – this location is hard to beat.