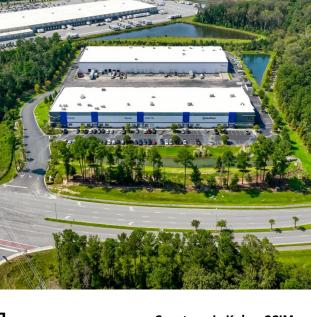

Atlas Commerce Center – Suite 205 8351 Palmetto Commerce Pkwy Ladson-North Charleston, SC 29456

# ±12,600 sf trophy class industrial space Available now – move-in ready

- ±12,600 sf class A industrial-flex space for lease (Suite 205)
- New ±2,200sf spec office completed in September 2024! Multiple private offices, conference room, kitchenette, dedicated restrooms, and more.
- 18 unreserved parking spaces, 3 phase power, ESFR sprinkler, and ceiling heights ranging from 30' to 33'
- Dedicated access to three (3) existing dock high doors (two with levelers), and one (1) drive-in door with ramp - plus options to add up to two (2) additional via knockout panels (to suit)
- Rear loading warehouse with 200 ft truck court. and dedicated truck ingress/egress
- Class A multi-tenant development home to 8 best-in class companies from the aerospace, automotive, life sciences, and advanced manufacturing and logistics sectors

#### **Industrial Space for Lease**

Atlas Commerce Center – Suite 205 8351 Palmetto Commerce Parkway

### Atlas Commerce Center - Building 2, Suite 205 (±12,600 sf)

#### New spec office complete – available now for lease, move-in ready

Located within Atlas Building 2 (±67,500 sf total) **Suite 205** offers ±12,600 sf of prime, move-in ready industrial-flex space with multiple dock doors, drive-in access, 18 parking spaces, **and over ±2,200 sf of Class A, newly constructed office space** with dedicated offices, conference room, kitchenette, multiple restrooms, open office, and more.