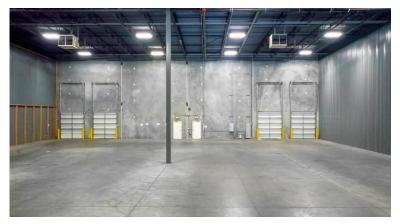

# Let's take a **tour**

# ±12,600 sf trophy class industrial space Available now – move-in ready

- ±12,600 sf class A industrial-flex space for lease (Suite 205)
- New ±2,200sf spec office completed in September 2024! Multiple private offices, conference room, kitchenette, dedicated restrooms, and more.
- 18 unreserved parking spaces, 3 phase power, ESFR sprinkler, and ceiling heights ranging from 30' to 33'
- Dedicated access to three (3) existing dock high doors (two with levelers), and one (1) drive-in door with ramp - plus options to add up to two (2) additional via knockout panels (to suit)
- Rear loading warehouse with 200 ft truck court. and dedicated truck ingress/egress
- Class A multi-tenant development home to 8 best-in class companies from the aerospace, automotive, life sciences, and advanced manufacturing and logistics sectors

#### New spec office complete – available now for lease, move-in ready

Located within Atlas Building 2 (±67,500 sf total) **Suite 205** offers ±12,600 sf of prime, move-in ready industrial-flex space with multiple dock doors, drive-in access, 18 parking spaces, **and over ±2,200 sf of Class A, newly constructed office space** with dedicated offices, conference room, kitchenette, multiple restrooms, open office, and more.