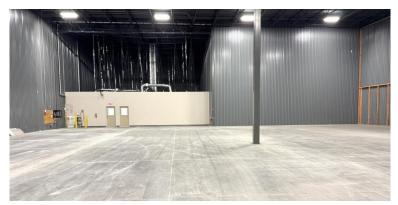

# Let's take a **tour**

# ±12,600 sf trophy class industrial space Available now – move-in ready

- ±12,600 sf class A industrial-flex space for lease (Suite 205)
- New ±2,200sf spec office completed in September 2024! Multiple private offices, conference room, kitchenette, dedicated restrooms, and more.
- 18 unreserved parking spaces, 3 phase power, ESFR sprinkler, and ceiling heights ranging from 30' to 33'
- Dedicated access to three (3) existing dock high doors (two with levelers), and one (1) drive-in door with ramp - plus options to add up to two (2) additional via knockout panels (to suit)
- Rear loading warehouse with 200 ft truck court. and dedicated truck ingress/egress
- Class A multi-tenant development home to 8 best-in class companies from the aerospace, automotive, life sciences, and advanced manufacturing and logistics sectors

#### New spec office complete – available now for lease, move-in ready

Located within Atlas Building 2 (±67,500 sf total) **Suite 205** offers ±12,600 sf of prime, move-in ready industrial-flex space with multiple dock doors, drive-in access, 18 parking spaces, **and over ±2,200 sf of Class A, newly constructed office space** with dedicated offices, conference room, kitchenette, multiple restrooms, open office, and more.