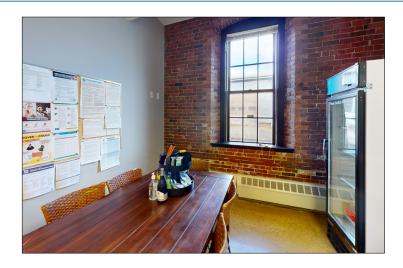

### **PROPERTY DETAILS**

The Boulos Company is pleased to present for lease 3,000  $\pm$  SF of first floor office space located at 33 Jewell Court in Portsmouth's West End.

- Unit features an exposed brick, open concept design
- Rare opportunity for class A office space in Portsmouth's West End
- On-site parking is available at no extra cost!
- LEASE RATE: \$28.00/SF MG