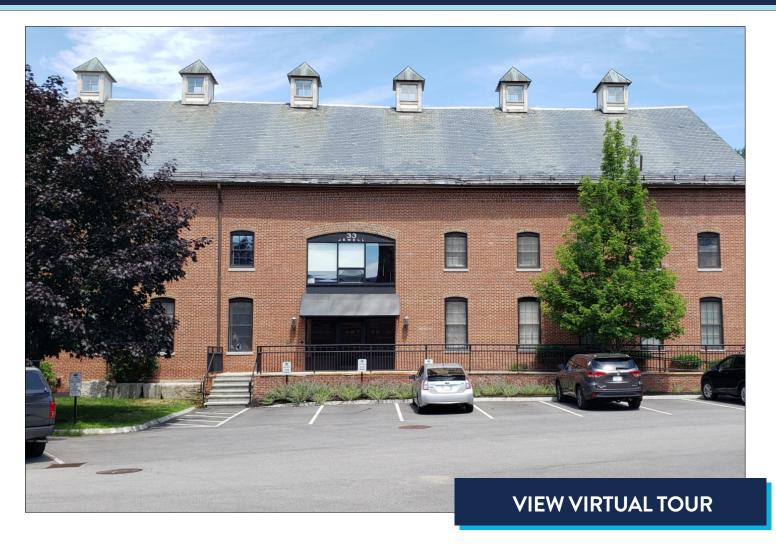

33 JEWELL COURT, PORTSMOUTH, NH 03801

### **PROPERTY DETAILS**

The Boulos Company is pleased to present for lease 3,000  $\pm$  SF of first floor office space located at 33 Jewell Court in Portsmouth's West End.

- Unit features an exposed brick, open concept design
- Rare opportunity for class A office space in Portsmouth's West End
- On-site parking is available at no extra cost!
- LEASE RATE: \$28.00/SF MG