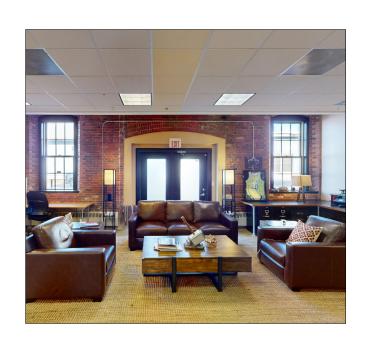

### **PROPERTY DETAILS**

The Boulos Company is pleased to present for lease 3,000  $\pm$  SF of first floor office space located at 33 Jewell Court in Portsmouth's West End.

- Unit features an exposed brick, open concept design
- Rare opportunity for class A office space in Portsmouth's West End
- On-site parking is available at no extra cost!
- LEASE RATE: \$28.00/SF MG