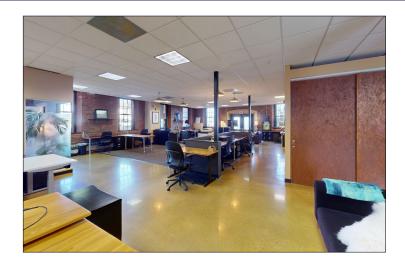

### **PROPERTY DETAILS**

The Boulos Company is pleased to present for lease 3,000  $\pm$  SF of first floor office space located at 33 Jewell Court in Portsmouth's West End.

- Unit features an exposed brick, open concept design
- Rare opportunity for class A office space in Portsmouth's West End
- On-site parking is available at no extra cost!
- LEASE RATE: \$28.00/SF MG

## **PROPERTY SUMMARY**

| AVAILABLE SPACE:         | 3,000± SF of first floor office space                                                                                                                                                                       |
|--------------------------|-------------------------------------------------------------------------------------------------------------------------------------------------------------------------------------------------------------|
| AVAILABLE:               | February 1, 2025                                                                                                                                                                                            |
| EXTERIOR:                | Brick/masonry                                                                                                                                                                                               |
| HVAC:                    | Recently updated<br>Central; hot water/natural gas                                                                                                                                                          |
| WATER/SEWER:             | Municipal                                                                                                                                                                                                   |
| SPRINKLERS:              | Wet system                                                                                                                                                                                                  |
| RESTROOMS:               | Two (2) shared                                                                                                                                                                                              |
| STORAGE:                 | Shared basement storage available                                                                                                                                                                           |
| PARKING:                 | In-common with building/complex tenants. 280± available spaces in condo complex.                                                                                                                            |
| CONDOMINIUM ASSOCIATION: | The Scald House                                                                                                                                                                                             |
| SIGNAGE:                 | Available, inquire for details                                                                                                                                                                              |
| LEASE RATE:              | \$28.00/SF MG                                                                                                                                                                                               |
| UTILITIES:               | Tenant is responsible for its pro-rata share of electric (approximately \$230/month) and HVAC (approximately \$130/month). Tenant is directly responsible for its janitorial, phone, and internet expenses. |
|                          |                                                                                                                                                                                                             |