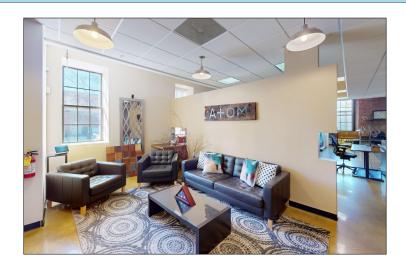

### **PROPERTY DETAILS**

The Boulos Company is pleased to present for lease 3,000  $\pm$  SF of first floor office space located at 33 Jewell Court in Portsmouth's West End.

- Unit features an exposed brick, open concept design
- Rare opportunity for class A office space in Portsmouth's West End
- On-site parking is available at no extra cost!
- LEASE RATE: \$28.00/SF MG

## **PROPERTY SUMMARY**

| AVAILABLE SPACE:         | 3,000± SF of first floor office space                                                                                                                                                                       |
|--------------------------|-------------------------------------------------------------------------------------------------------------------------------------------------------------------------------------------------------------|
| AVAILABLE:               | February 1, 2025                                                                                                                                                                                            |
| EXTERIOR:                | Brick/masonry                                                                                                                                                                                               |
| HVAC:                    | Recently updated<br>Central; hot water/natural gas                                                                                                                                                          |
| WATER/SEWER:             | Municipal                                                                                                                                                                                                   |
| SPRINKLERS:              | Wet system                                                                                                                                                                                                  |
| RESTROOMS:               | Two (2) shared                                                                                                                                                                                              |
| STORAGE:                 | Shared basement storage available                                                                                                                                                                           |
| PARKING:                 | In-common with building/complex tenants. 280± available spaces in condo complex.                                                                                                                            |
| CONDOMINIUM ASSOCIATION: | The Scald House                                                                                                                                                                                             |
| SIGNAGE:                 | Available, inquire for details                                                                                                                                                                              |
| LEASE RATE:              | \$28.00/SF MG                                                                                                                                                                                               |
| UTILITIES:               | Tenant is responsible for its pro-rata share of electric (approximately \$230/month) and HVAC (approximately \$130/month). Tenant is directly responsible for its janitorial, phone, and internet expenses. |
|                          |                                                                                                                                                                                                             |