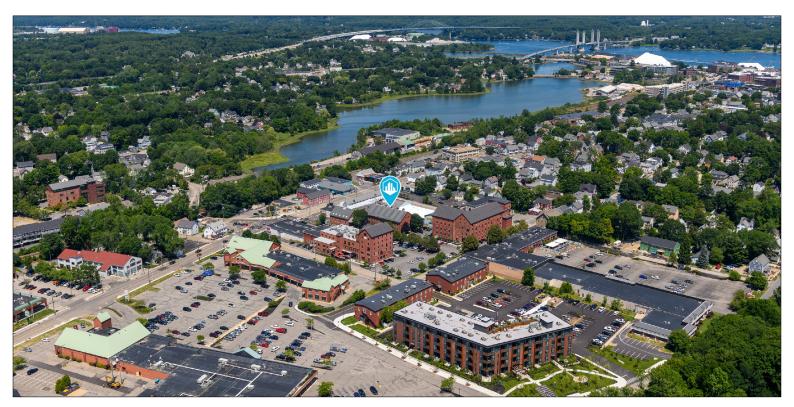

#### WEST END PORTSMOUTH AERIAL

The West End of Portsmouth begins at the edge of downtown, where Middle Street meets Maplewood Avenue, and stretches west to Route 33. Bordered by Middle Street to the south and the Route 1 Bypass to the north, its main artery is Islington Street.

This lively area includes neighborhoods like Islington Creek, the Cabot Street Neighborhood, and a bustling commercial district. With parks, shops, theaters, trendy restaurants, and a thriving arts scene, the West End is a hub of activity. According to the West End Business Association, it features 140 businesses, 5,000 residents, and countless attractions.

Portsmouth, a leading small city in Northern New England, offers direct access to 1-95, the Spaulding Turnpike, and regional hubs like Boston, Manchester, and Portland. Known for its historic downtown, Portsmouth International Airport at Pease, and C&J Bus Station, it consistently ranks among the most desirable places