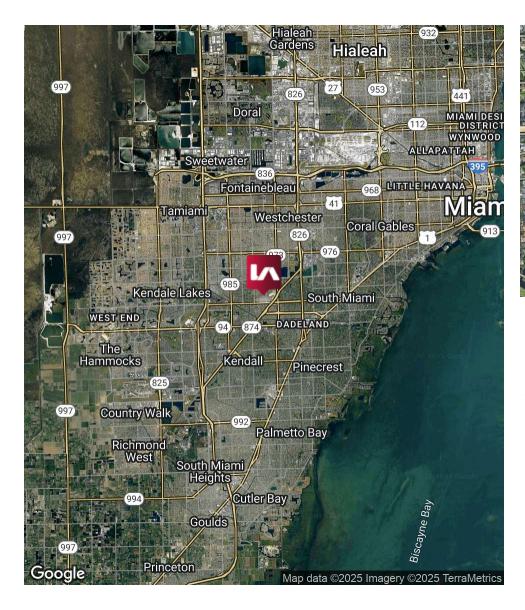

# **REGIONAL MAP**

#### LOCATION OVERVIEW

Situated in the thriving Kendall neighborhood, 7373 Professional is surrounded by a dynamic mix of medical offices, retail businesses, and essential services. Its strategic location offers easy connectivity to major highways, healthcare facilities, and commercial hubs, making it an ideal destination for medical and professional tenants.

### CITY INFORMATION

| CITY:          | Miami                    |
|----------------|--------------------------|
| MARKET:        | South Florida            |
| SUBMARKET:     | Kendall                  |
| CROSS STREETS: | SW 93rd Ave & SW 72nd St |