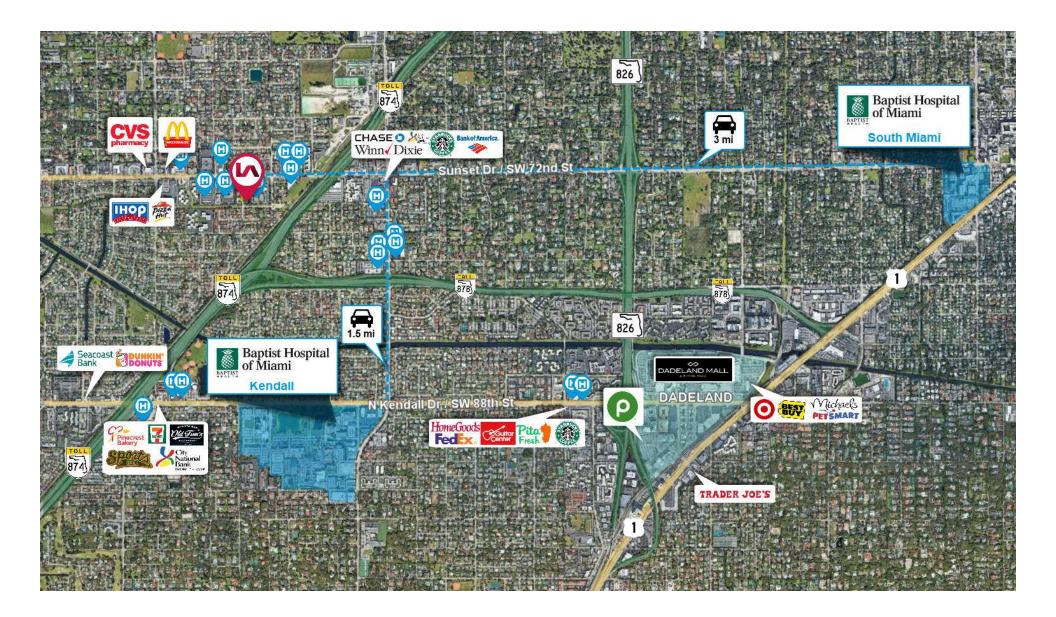

Strategically positioned just 1.5 miles from Baptist Hospital Kendall, this office building is surrounded by a well-established medical and professional community. The property is situated near high-traffic retail corridors and is within walking distance to CVS, Walgreens, and other essential services, ensuring convenience for both tenants and visitors. With easy access to major thoroughfares, including the nearby Palmetto Expressway (SR 826) and SW 88th Street (Kendall Drive), commuting is seamless for professionals and clients alike. This prime location offers unparalleled connectivity to the greater Miami area while providing the benefits of a suburban business environment.

#### Prime Location in Kendall's Premier Medical Hub:

- 1.5 mi to Baptist Hospital Kendall
- 3 mi to Baptist Hospital South Miami
- Surrounded by established medical offices and professional businesses
- Close to top pharmacies including CVS and Walgreens
- Near retail corridors with grocery, restaurants, and essential services

### Suburban Convenience, Great Access:

Easy access to major highways, including Palmetto Expressway (SR 826) & SW 88th St (Kendall Drive). Kendall's strong demographics support a vibrant business and healthcare market.

# PROXIMATE TO MAJOR HOSPITALS AND CORRIDORS