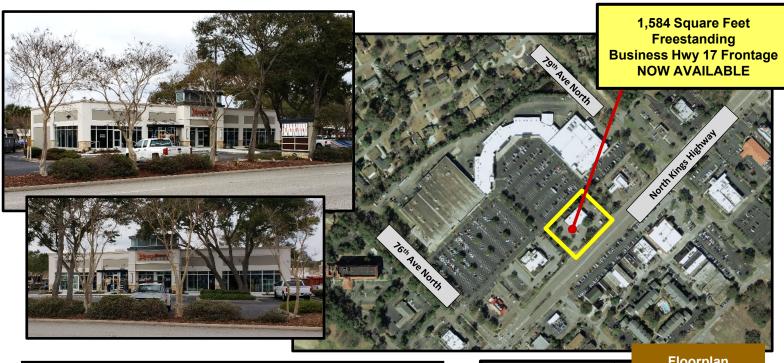

## Outparcel Space for Lease

## **Northwood Plaza Shopping Center**

North Kings Highway • Myrtle Beach, SC • 29577

## Average Daily Traffic (2013):

• 30,600 cars/day - US 17 Bus/N Kings Hwy

• 15-minutes

55,024

Direct: 843.213.1573

Fax: 843.448.0742

\$78,801

FOR MORE INFORMATION PLEASE CONTACT