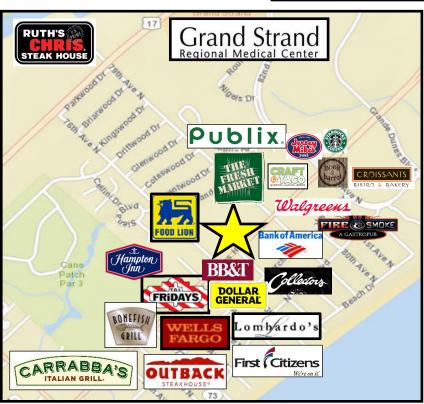

## **Northwood Plaza Shopping Center**

North Kings Highway • Myrtle Beach, SC • 29577

## Average Daily Traffic (2013):

• 30,600 cars/day - US 17 Bus/N Kings Hwy

• 15-minutes

55,024

Direct: 843.213.1573

Fax: 843.448.0742

\$78,801

FOR MORE INFORMATION PLEASE CONTACT