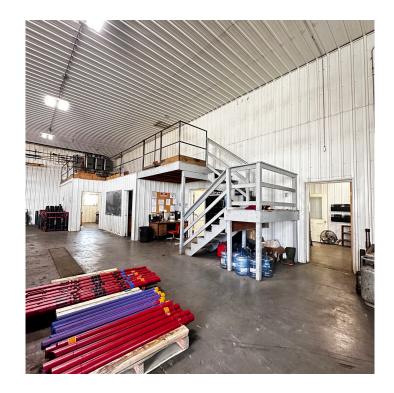

### Industrial investment property for sale in Estevan SK.

This exceptional industrial property offers a prime investment opportunity, featuring a spacious partially fenced compound, office, and warehouse with a small mezzanine. The building has undergone extensive upgrades, including a new boiler, an in-floor heating system, and a modernized office area with energy-efficient LED lighting.