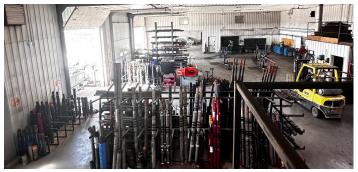

### Industrial investment property for sale in Estevan SK.

This exceptional industrial property offers a prime investment opportunity, featuring a spacious partially fenced compound, office, and warehouse with a small mezzanine. The building has undergone extensive upgrades, including a new boiler, an in-floor heating system, and a modernized office area with energy-efficient LED lighting.