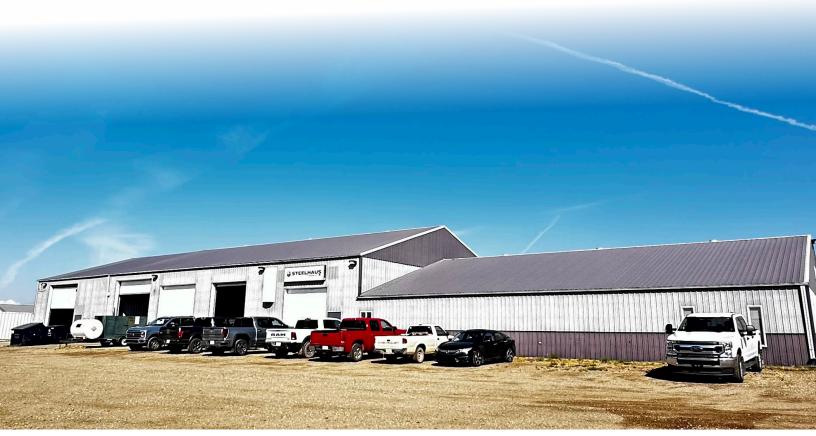

### Industrial investment property for sale in Estevan SK.

This exceptional industrial property offers a prime investment opportunity, featuring a spacious partially fenced compound, office, and warehouse with a small mezzanine. The building has undergone extensive upgrades, including a new boiler, an in-floor heating system, and a modernized office area with energy-efficient LED lighting.

Situated on a 5.4-acre lot, the property provides ample space for future expansion or development, making it ideal for a variety of uses. The building is currently leased to a single tenant, offering immediate income potential.

This property presents a rare opportunity to acquire an incomegenerating asset with long-term development potential.

Building size: 12,871 sf

Lot size: 5.4 acres

Sale price: \$1,450,000

Possession: Upon completion of documents

Year built: 1996

Construction: Steel frame

Tax class:

For further information

Hali Lawrence Commercial Sales & Leasing 306 559 9006

hali.lawrence@avisonyoung.com

**Kyle Kamp**Commercial Sales & Leasing
306 559 9010
kyle.kamp@avisonyoung.com