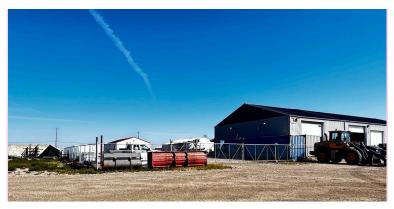

### Industrial investment property for sale in Estevan SK.

This exceptional industrial property offers a prime investment opportunity, featuring a spacious partially fenced compound, office, and warehouse with a small mezzanine. The building has undergone extensive upgrades, including a new boiler, an in-floor heating system, and a modernized office area with energy-efficient LED lighting.

Situated on a 5.4-acre lot, the property provides ample space for future expansion or development, making it ideal for a variety of uses. The building is currently leased to a single tenant, offering immediate income potential.

This property presents a rare opportunity to acquire an incomegenerating asset with long-term development potential.

Building size: 12,871 sf

Lot size: 5.4 acres

Sale price: \$1,450,000

Possession: Upon completion of documents