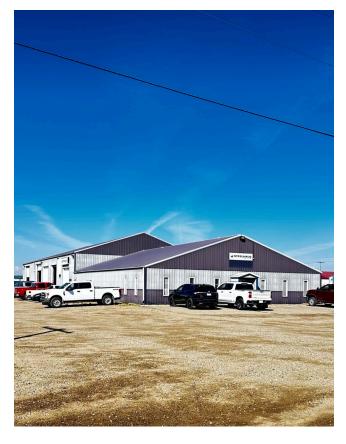

### Industrial investment property for sale in Estevan SK.

This exceptional industrial property offers a prime investment opportunity, featuring a spacious partially fenced compound, office, and warehouse with a small mezzanine. The building has undergone extensive upgrades, including a new boiler, an in-floor heating system, and a modernized office area with energy-efficient LED lighting.

This property presents a rare opportunity to acquire an incomegenerating asset with long-term development potential.

Building size: 12,871 sf

Lot size: 5.4 acres

Sale price: \$1,450,000

Possession: Upon completion of documents

Year built: 1996

Construction: Steel frame

Tax class:

For further information

Hali Lawrence Commercial Sales & Leasing 306 559 9006

hali.lawrence@avisonyoung.com

**Kyle Kamp**Commercial Sales & Leasing
306 559 9010
kyle.kamp@avisonyoung.com