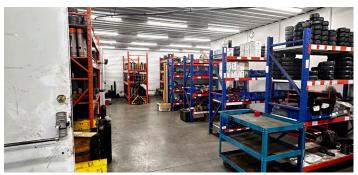

### Industrial investment property for sale in Estevan SK.

This exceptional industrial property offers a prime investment opportunity, featuring a spacious partially fenced compound, office, and warehouse with a small mezzanine. The building has undergone extensive upgrades, including a new boiler, an in-floor heating system, and a modernized office area with energy-efficient LED lighting.