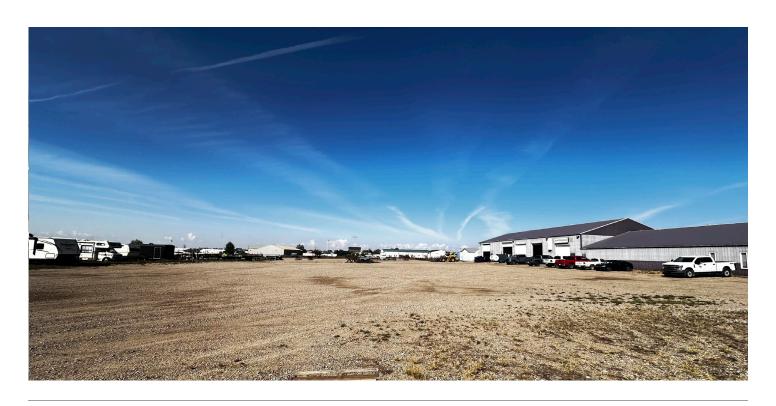

Situated on a 5.4-acre lot, the property provides ample space for future expansion or development, making it ideal for a variety of uses. The building is currently leased to a single tenant, offering immediate income potential.

This property presents a rare opportunity to acquire an incomegenerating asset with long-term development potential.

Building size: 12,871 sf

Lot size: 5.4 acres

Sale price: \$1,450,000

Possession: Upon completion of documents