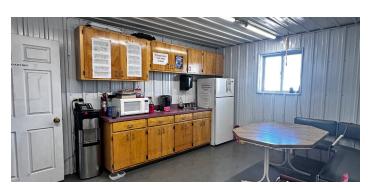

### Industrial investment property for sale in Estevan SK.

This exceptional industrial property offers a prime investment opportunity, featuring a spacious partially fenced compound, office, and warehouse with a small mezzanine. The building has undergone extensive upgrades, including a new boiler, an in-floor heating system, and a modernized office area with energy-efficient LED lighting.