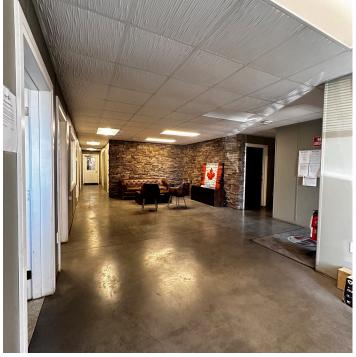

### Industrial investment property for sale in Estevan SK.

This exceptional industrial property offers a prime investment opportunity, featuring a spacious partially fenced compound, office, and warehouse with a small mezzanine. The building has undergone extensive upgrades, including a new boiler, an in-floor heating system, and a modernized office area with energy-efficient LED lighting.