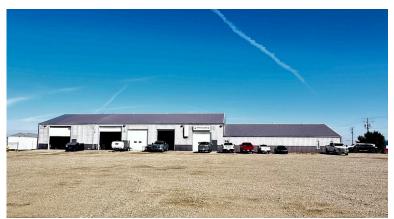

### Industrial investment property for sale in Estevan SK.

This exceptional industrial property offers a prime investment opportunity, featuring a spacious partially fenced compound, office, and warehouse with a small mezzanine. The building has undergone extensive upgrades, including a new boiler, an in-floor heating system, and a modernized office area with energy-efficient LED lighting.

This property presents a rare opportunity to acquire an incomegenerating asset with long-term development potential.

Building size: 12,871 sf

Lot size: 5.4 acres

Sale price: \$1,450,000

Possession: Upon completion of documents

Year built: 1996

Construction: Steel frame

Tax class:

For further information

Hali Lawrence Commercial Sales & Leasing 306 559 9006

hali.lawrence@avisonyoung.com

**Kyle Kamp**Commercial Sales & Leasing
306 559 9010
kyle.kamp@avisonyoung.com