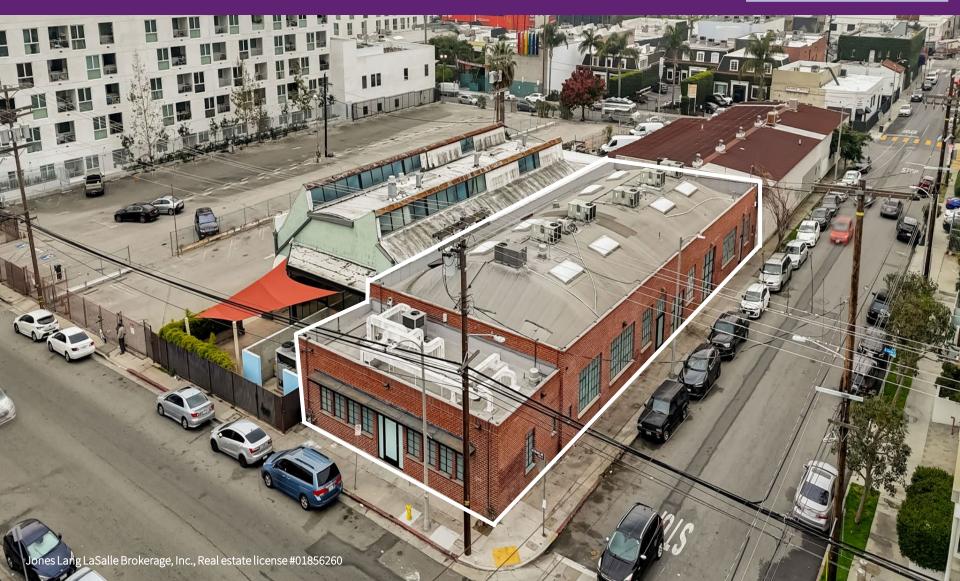

Los Angeles, CA 90038 7,180 SF Available for Lease

CLICK HERE FOR DRONE VIDEO

#### **Property Highlights**

| Address:  | 1161 N. Las Palmas                                                                                                                                                                                                                                                                                                                 |
|-----------|------------------------------------------------------------------------------------------------------------------------------------------------------------------------------------------------------------------------------------------------------------------------------------------------------------------------------------|
| Size:     | 7,180 SF                                                                                                                                                                                                                                                                                                                           |
| Features: | Former post-production space, equipped with two (2) theatres each with separate projection booths. Five (5) edit bays, Five (5) offices, and an open floor plan for workstations. Bowtruss building with brick accents, high ceilings, skylights, dense electrical infrastructure with cooling server room and heavy HVAC systems. |

#### Former Post-Production Office in the Hollywood Media District

Rare opportunity in the heart of the Hollywood Media District. Freestanding building features multiple theatres, edit bays and office spaces for a variety of media / post-production uses.