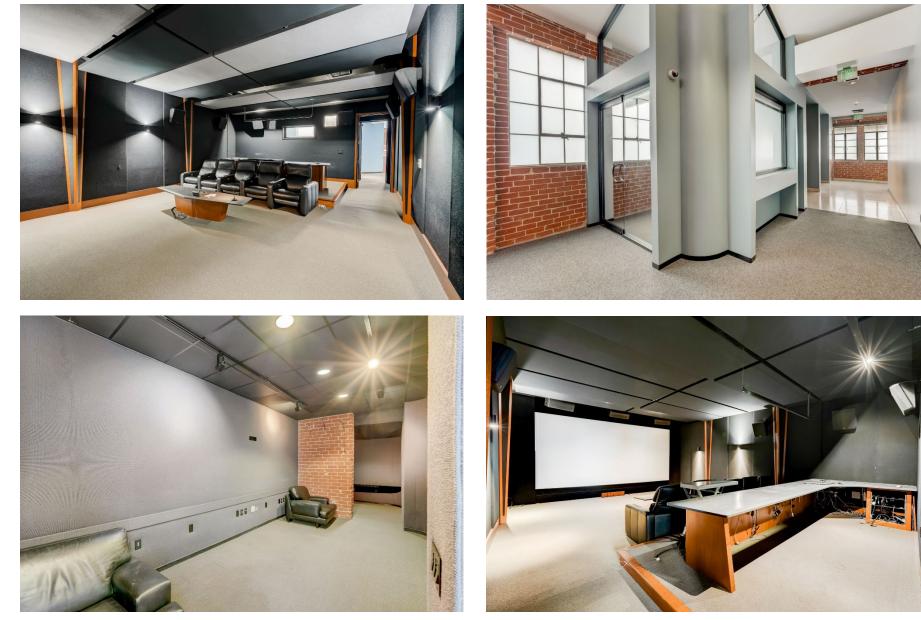

#### **Property Highlights**

| Address:  | 1161 N. Las Palmas                                                                                                                                                                                                                                                                                                                 |
|-----------|------------------------------------------------------------------------------------------------------------------------------------------------------------------------------------------------------------------------------------------------------------------------------------------------------------------------------------|
| Size:     | 7,180 SF                                                                                                                                                                                                                                                                                                                           |
| Features: | Former post-production space, equipped with two (2) theatres each with separate projection booths. Five (5) edit bays, Five (5) offices, and an open floor plan for workstations. Bowtruss building with brick accents, high ceilings, skylights, dense electrical infrastructure with cooling server room and heavy HVAC systems. |

Asking Rate: \$3.95/NNN

Additional Photos

#### 2 Theatres

### 5 Edit Bays

**5 Offices** 