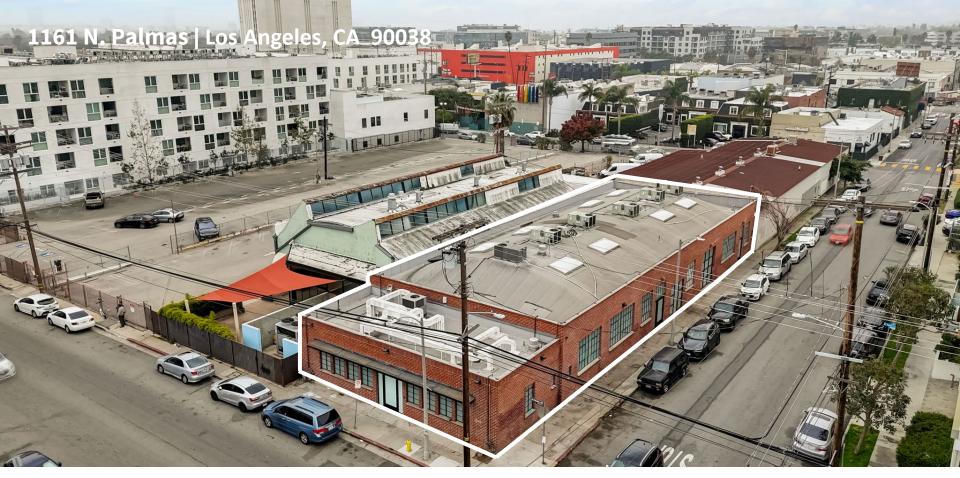

Los Angeles, CA 90038 7,180 SF Available for Lease

CLICK HERE FOR DRONE VIDEO

#### Former Post-Production Office in the Hollywood Media District

Rare opportunity in the heart of the Hollywood Media District. Freestanding building features multiple theatres, edit bays and office spaces for a variety of media / post-production uses.