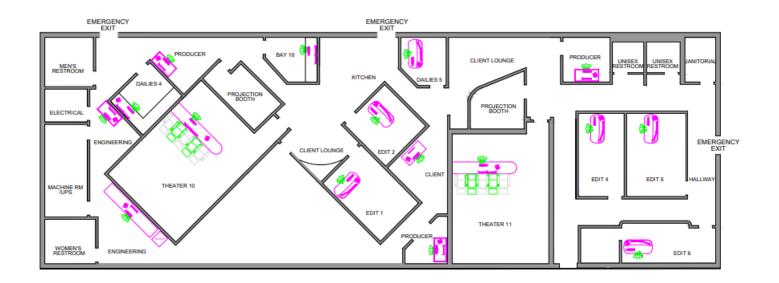

**Ground Floor Plan** 

| Notabl | e Features: |
|--------|-------------|
|--------|-------------|

#### 2 Theatres

### 5 Edit Bays

**5 Offices** 