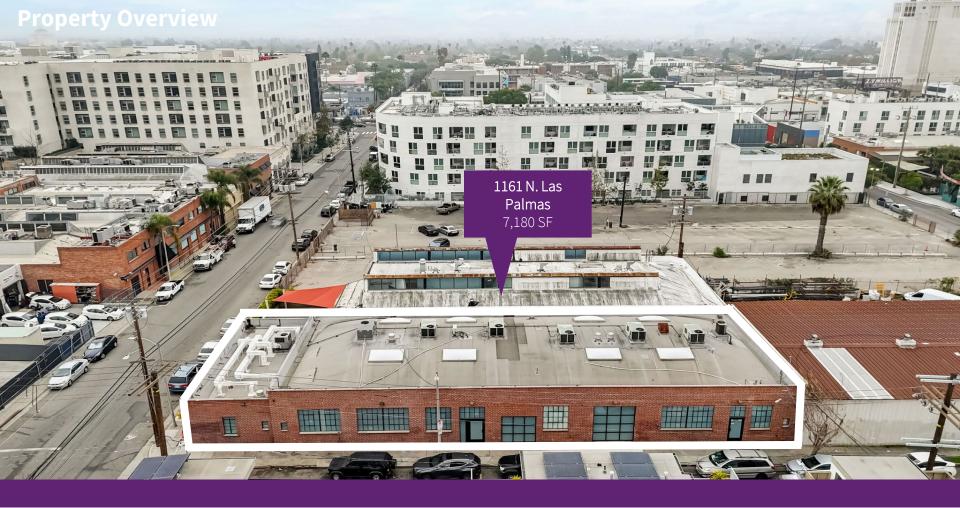

Los Angeles, CA 90038 7,180 SF Available for Lease

CLICK HERE FOR DRONE VIDEO

#### **Property Highlights**

| Address:  | 1161 N. Las Palmas                                                                                                                                                                                                                                                                                                                 |
|-----------|------------------------------------------------------------------------------------------------------------------------------------------------------------------------------------------------------------------------------------------------------------------------------------------------------------------------------------|
| Size:     | 7,180 SF                                                                                                                                                                                                                                                                                                                           |
| Features: | Former post-production space, equipped with two (2) theatres each with separate projection booths. Five (5) edit bays, Five (5) offices, and an open floor plan for workstations. Bowtruss building with brick accents, high ceilings, skylights, dense electrical infrastructure with cooling server room and heavy HVAC systems. |

#### Former Post-Production Office in the Hollywood Media District

Rare opportunity in the heart of the Hollywood Media District. Freestanding building features multiple theatres, edit bays and office spaces for a variety of media / post-production uses.