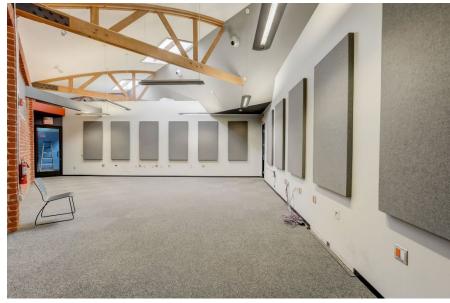

#### **Property Highlights**

| Address:  | 1161 N. Las Palmas                                                                                                                                                                                                                                                                                                                 |
|-----------|------------------------------------------------------------------------------------------------------------------------------------------------------------------------------------------------------------------------------------------------------------------------------------------------------------------------------------|
| Size:     | 7,180 SF                                                                                                                                                                                                                                                                                                                           |
| Features: | Former post-production space, equipped with two (2) theatres each with separate projection booths. Five (5) edit bays, Five (5) offices, and an open floor plan for workstations. Bowtruss building with brick accents, high ceilings, skylights, dense electrical infrastructure with cooling server room and heavy HVAC systems. |

#### Former Post-Production Office in the Hollywood Media District

Rare opportunity in the heart of the Hollywood Media District. Freestanding building features multiple theatres, edit bays and office spaces for a variety of media / post-production uses.