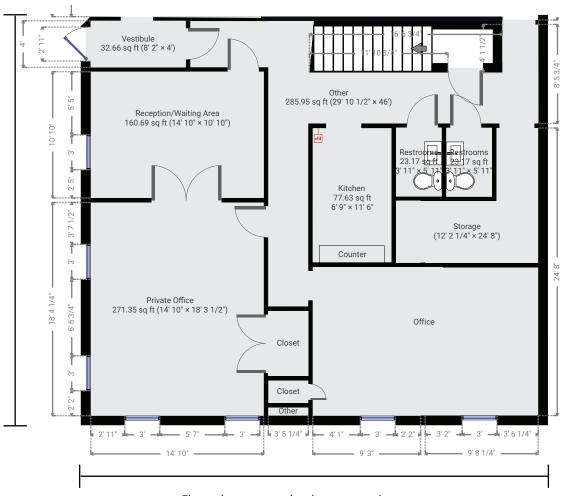

## **Floor Plan**

Floor plan may not be drawn to scale

#### **Available Space**

- First Floor: +/- 1250 sf
- Waiting room
- · Large corner office/conference room
- Private windowed office
- · Shared kitchenette
- Shared storage space
- Private restrooms
- · Hardwood floors throughout