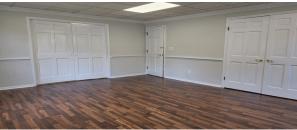

#### **Available Space**

- First Floor: +/- 1250 sf
- Waiting room
- · Large corner office/conference room
- Private windowed office
- · Shared kitchenette
- Shared storage space
- Private restrooms
- · Hardwood floors throughout