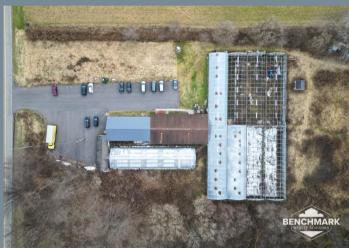

## Greenhouse & Cultivation Site For Sale

1345 Penfield Center Rd Penfield, NY

1345 Penfield Center Rd | Penfield, NY

Benchmark Realty Advisors is pleased to present this well located commercial greenhouse and cultivation site in Penfield, NY. Prior use tailored towards outdoor hemp and general produce farming. The parcel offers a total of 12.88 acres with 25,000 SF of Greenhouse, including 1 acre of hydroponic greenhouse, and 3,200 SF of commercial space. Updated electric offering a 400 Amps service. Located in a RA-2 Zoning district within Penfield allowing for continued agricultural use of the land. 30+ newly paved parking spots. 3 Walk In Coolers within the commercial space, and neighboring living quarters. Situated in Penfield, NY, this property benefits from its strategic location with easy access to major transportation routes. Proximity to local markets and urban centers ensures seamless distribution and market access. Whether you're an established agricultural business or a visionary entrepreneur, this property offers immense potential for growth. Diversify your crops, explore niche markets, or establish partnerships - the possibilities are endless.