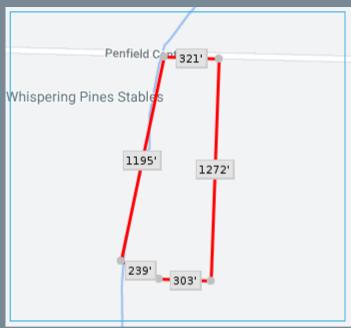

## Greenhouse & Cultivation Site For Sale

1345 Penfield Center Rd Penfield, NY

1345 Penfield Center Rd | Penfield, NY

Benchmark Realty Advisors is pleased to present this well located commercial greenhouse and cultivation site in Penfield, NY. Prior use tailored towards outdoor hemp and general produce farming. The parcel offers a total of 12.88 acres with 25,000 SF of Greenhouse, including 1 acre of hydroponic greenhouse, and 3,200 SF of commercial space. Updated electric offering a 400 Amps service. Located in a RA-2 Zoning district within Penfield allowing for continued agricultural use of the land. 30+ newly paved parking spots. 3 Walk In Coolers within the commercial space, and neighboring living quarters. Situated in Penfield, NY, this property benefits from its strategic location with easy access to major transportation routes. Proximity to local markets and urban centers ensures seamless distribution and market access. Whether you're an established agricultural business or a visionary entrepreneur, this property offers immense potential for growth. Diversify your crops, explore niche markets, or establish partnerships - the possibilities are endless.