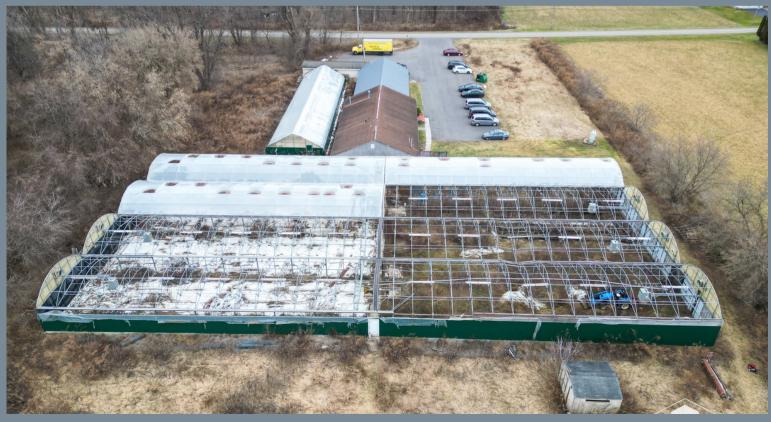

## Greenhouse & Cultivation Site For Sale

1345 Penfield Center Rd Penfield, NY

1345 Penfield Center Rd | Penfield, NY

Benchmark Realty Advisors is pleased to present this well located commercial greenhouse and cultivation site in Penfield, NY. Prior use tailored towards outdoor hemp and general produce farming. The parcel offers a total of 12.88 acres with 25,000 SF of Greenhouse, including 1 acre of hydroponic greenhouse, and 3,200 SF of commercial space. Updated electric offering a 400 Amps service. Located in a RA-2 Zoning district within Penfield allowing for continued agricultural use of the land. 30+ newly paved parking spots. 3 Walk In Coolers within the commercial space, and neighboring living quarters. Situated in Penfield, NY, this property benefits from its strategic location with easy access to major transportation routes. Proximity to local markets and urban centers ensures seamless distribution and market access. Whether you're an established agricultural business or a visionary entrepreneur, this property offers immense potential for growth. Diversify your crops, explore niche markets, or establish partnerships - the possibilities are endless.