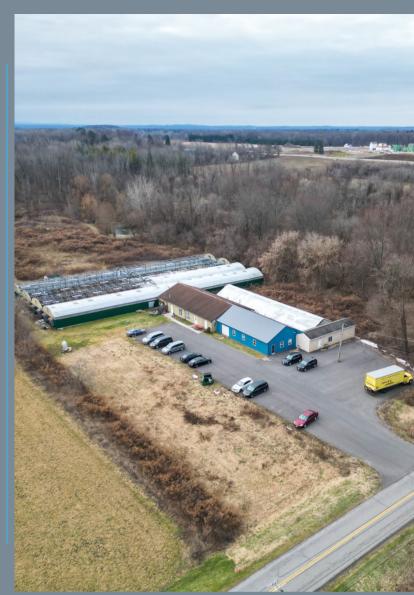

## Greenhouse & Cultivation Site For Sale

1345 Penfield Center Rd Penfield, NY

1345 Penfield Center Rd | Penfield, NY

Benchmark Realty Advisors is pleased to present this well located commercial greenhouse and cultivation site in Penfield, NY. Prior use tailored towards outdoor hemp and general produce farming. The parcel offers a total of 12.88 acres with 25,000 SF of Greenhouse, including 1 acre of hydroponic greenhouse, and 3,200 SF of commercial space. Updated electric offering a 400 Amps service. Located in a RA-2 Zoning district within Penfield allowing for continued agricultural use of the land. 30+ newly paved parking spots. 3 Walk In Coolers within the commercial space, and neighboring living quarters. Situated in Penfield, NY, this property benefits from its strategic location with easy access to major transportation routes. Proximity to local markets and urban centers ensures seamless distribution and market access. Whether you're an established agricultural business or a visionary entrepreneur, this property offers immense potential for growth. Diversify your crops, explore niche markets, or establish partnerships - the possibilities are endless.