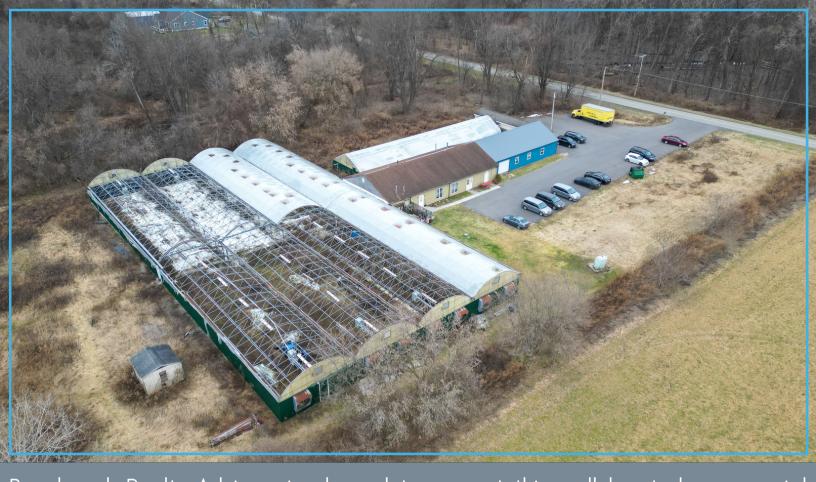

## Greenhouse & Cultivation Site For Sale

1345 Penfield Center Rd Penfield, NY

1345 Penfield Center Rd | Penfield, NY

Benchmark Realty Advisors is pleased to present this well located commercial greenhouse and cultivation site in Penfield, NY. Prior use tailored towards outdoor hemp and general produce farming. The parcel offers a total of 12.88 acres with 25,000 SF of Greenhouse, including 1 acre of hydroponic greenhouse, and 3,200 SF of commercial space. Updated electric offering a 400 Amps service. Located in a RA-2 Zoning district within Penfield allowing for continued agricultural use of the land. 30+ newly paved parking spots. 3 Walk In Coolers within the commercial space, and neighboring living quarters. Situated in Penfield, NY, this property benefits from its strategic location with easy access to major transportation routes. Proximity to local markets and urban centers ensures seamless distribution and market access. Whether you're an established agricultural business or a visionary entrepreneur, this property offers immense potential for growth. Diversify your crops, explore niche markets, or establish partnerships - the possibilities are endless.