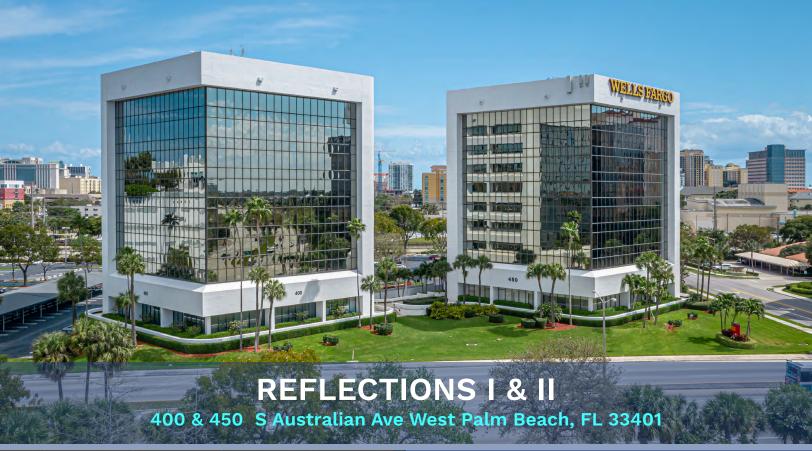

\$25.00 NNN

**Discounted Rental Rate** 

2,500 - 15,838 SF

Available With 7,919 SF Min Divisible

4/1000 SF

**Parking Ratio At No Additional Cost** 

Two 8-story office building with panoramic water views

7 Minutes to Palm Beach International Airport, 1 Hour to Ft Lauderdale International Airport

Premier West Palm Beach location with easy access to I-95, Brightline Train Station, Tri-Rail and the Palm Beach County Courthouse

The building fronts Clear Lake and provides tenants with panoramic water views