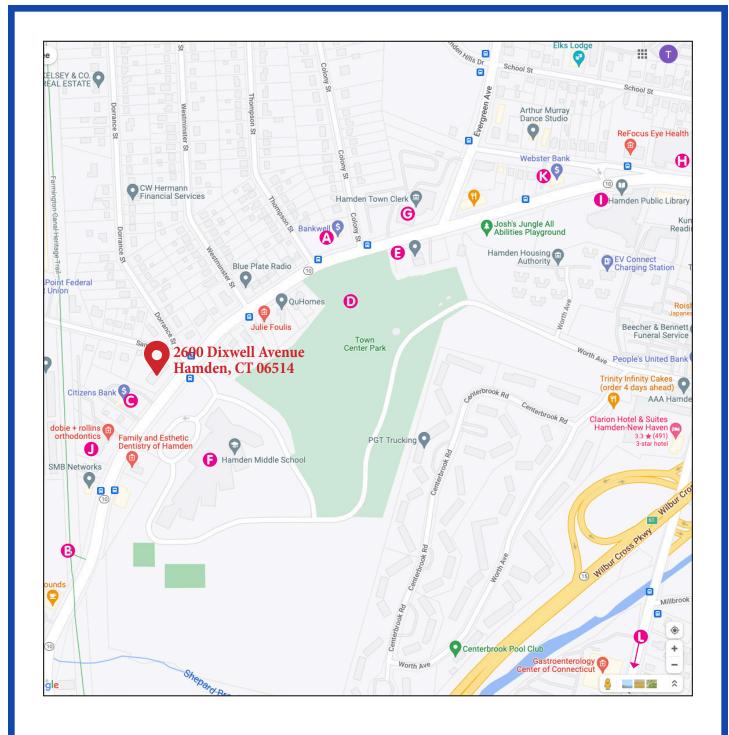

## **Hamden's Best Location**

Just blocks from I-91, I-95 & Wilbur Cross Parkway (Route 15) (Minutes to Yale & City of New Haven) (See Map on Back)

\$20.00 a square ft. / Triple Net

- Bankwell Bank
 - Canal Trail
 - Citizen Bank
 - Hamden Cultural Events Park
 - Hamden Gov. Center
 - Hamden Middle School
 - Hamden Town Hall
 - Police Dept.
 - Miller Memorial Library
 - Pro Health Physicians
 - Webster Bank
 - Yale New Haven Ambulatory