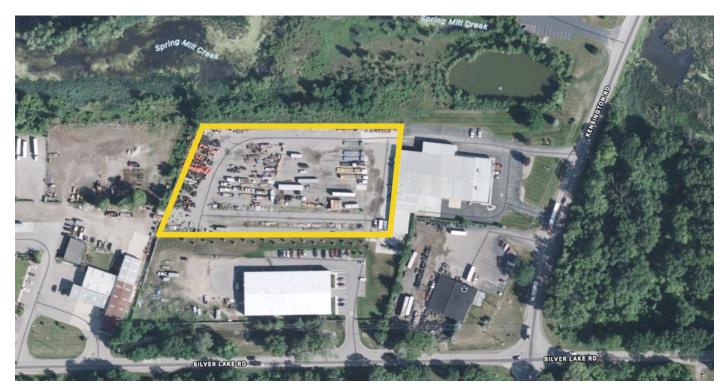

# 7428 KENSINGTON RD, BRIGHTON, MI 48116

#### **UP TO 1.0 ACRE OF INDUSTRIAL YARD SPACE**

- Flexible yard dimensions and term lengths available
- Fully fenced with motorized gate
- 24/7 access available
- Onsite management office available
- Rare general/heavy industrial zoning in Livingston County
- Close proximity to restaurants and eateries
- Easy access to I-96 (at Kensington Rd intersection)
- Minutes from I-96, US-23, and Grand River Ave

### **Description:**

Rare opportunity to lease general industrial (GI) zoned yard space that is fully fenced in with a motorized gate and 24/7 access. Perfect to park large equipment, cranes, trucks, or even just extra inventory. A small office is available with the yard space, which can be access during regular business hours.

| Property Information  |                                                                                        |
|-----------------------|----------------------------------------------------------------------------------------|
| Lot Size:             | 5.06 AC                                                                                |
| Property Type:        | Yard Space.                                                                            |
| Zoning:               | General Industrial (Zoning description on page 3-4)                                    |
| Traffic Count:        | 8,510 vehicles per day at Kensington Rd & Ajax Dr intersection 0.09 miles from subject |
|                       | property. (Source: Costar 2022 Counts)                                                 |
| Taxes:                | Available upon request.                                                                |
| Burroughs Businesses: | CCI, Excelda Manufacturing, Kem Krest, Pilot Transport, Unilock, Allor Manufacturing,  |
|                       | Amcomm Telecommunications, Bloom Roofing, General Chemical Corp, etc.                  |
| Legal Description:    | Available upon request.                                                                |
| APN:                  | Available upon request.                                                                |