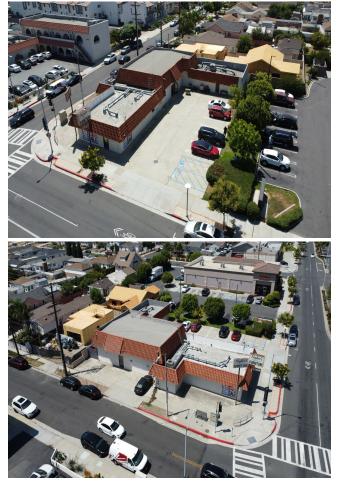

# Nader's Furniture Retail Building

456 E Carson St, Carson, CA 90745

Jason Dufault KW Commercial 6621 E PCH, Suite 150,Long Beach, CA 90803 jason@jdufault.com (562) 961-1422

| Price:               | \$1,690,000              |
|----------------------|--------------------------|
| Property Type:       | Retail                   |
| Property Subtype:    | Restaurant               |
| Building Class:      | С                        |
| Sale Type:           | Investment or Owner User |
| Lot Size:            | 0.26 AC                  |
| Gross Building Area: | 4,474 SF                 |
| No. Stories:         | 1                        |
| Year Built:          | 1964                     |
| Tenancy:             | Single                   |
| Zoning Description:  | MU & CS                  |
| APN / Parcel ID:     | 7335-009-029             |
| Walk Score ®:        | 78 (Very Walkable)       |

## Nader's Furniture Retail Building

\$1,690,000

Corner of Carson St and Grace Ave, this single-tenant property offers unparalleled visibility and accessibility, with over 30,000 cars passing by daily. Boasting a lot size of over 11,000 square feet and a spacious building spanning over 4,000 square feet, this property has been successfully converted into a vibrant retail center. The space offers an exciting opportunity for retail tenants seeking a dynamic location with high in both foot and car traffic....

- Heavy daytime traffic counts
- Corner signage exposure
- High Ceilings

456 E Carson St, Carson, CA 90745