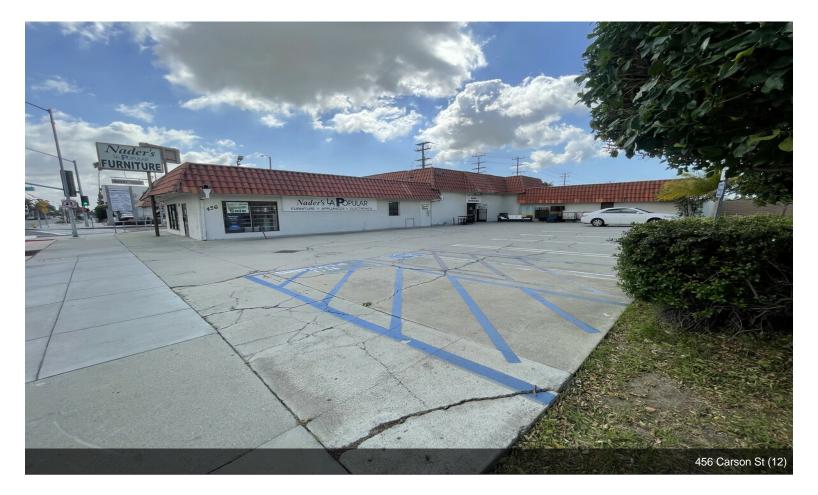

## Nader's Furniture Retail Building

\$1,690,000

Corner of Carson St and Grace Ave, this single-tenant property offers unparalleled visibility and accessibility, with over 30,000 cars passing by daily. Boasting a lot size of over 11,000 square feet and a spacious building spanning over 4,000 square feet, this property has been successfully converted into a vibrant retail center. The space offers an exciting opportunity for retail tenants seeking a dynamic location with high in both foot and car traffic....

- Heavy daytime traffic counts
- Corner signage exposure
- High Ceilings

456 E Carson St, Carson, CA 90745