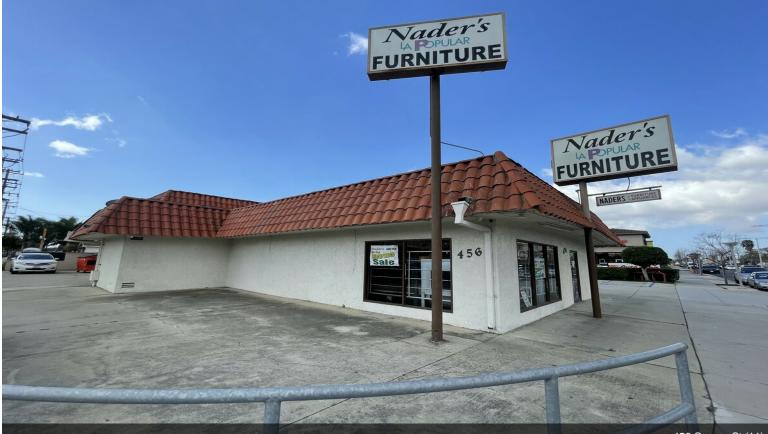

# Nader's Furniture Retail Building

456 E Carson St, Carson, CA 90745

Jason Dufault KW Commercial 6621 E PCH, Suite 150,Long Beach, CA 90803 jason@jdufault.com (562) 961-1422

| Price:               | \$1,690,000              |
|----------------------|--------------------------|
| Property Type:       | Retail                   |
| Property Subtype:    | Restaurant               |
| Building Class:      | С                        |
| Sale Type:           | Investment or Owner User |
| Lot Size:            | 0.26 AC                  |
| Gross Building Area: | 4,474 SF                 |
| No. Stories:         | 1                        |
| Year Built:          | 1964                     |
| Tenancy:             | Single                   |
| Zoning Description:  | MU & CS                  |
| APN / Parcel ID:     | 7335-009-029             |
| Walk Score ®:        | 78 (Very Walkable)       |

## Nader's Furniture Retail Building

\$1,690,000

Corner of Carson St and Grace Ave, this single-tenant property offers unparalleled visibility and accessibility, with over 30,000 cars passing by daily. Boasting a lot size of over 11,000 square feet and a spacious building spanning over 4,000 square feet, this property has been successfully converted into a vibrant retail center. The space offers an exciting opportunity for retail tenants seeking a dynamic location with high in both foot and car traffic....

- Heavy daytime traffic counts
- Corner signage exposure
- High Ceilings

456 E Carson St, Carson, CA 90745