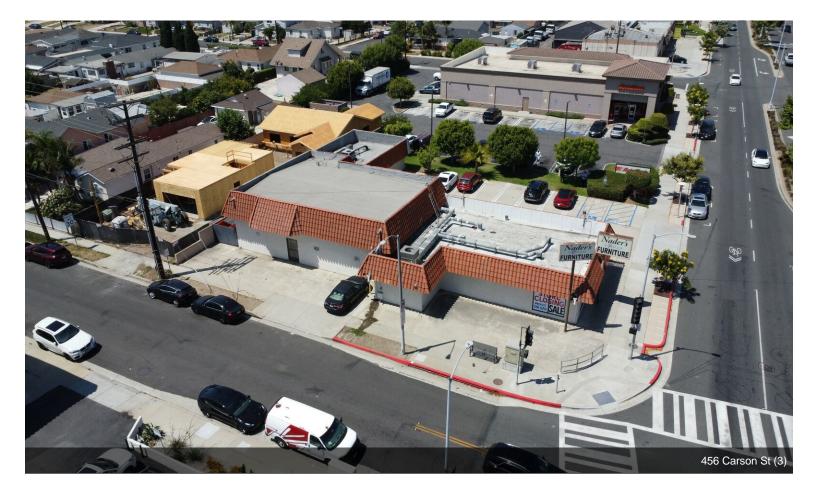

# Nader's Furniture Retail Building

456 E Carson St, Carson, CA 90745

Jason Dufault KW Commercial 6621 E PCH, Suite 150,Long Beach, CA 90803 jason@jdufault.com (562) 961-1422

| Price:               | \$1,690,000              |
|----------------------|--------------------------|
| Property Type:       | Retail                   |
| Property Subtype:    | Restaurant               |
| Building Class:      | С                        |
| Sale Type:           | Investment or Owner User |
| Lot Size:            | 0.26 AC                  |
| Gross Building Area: | 4,474 SF                 |
| No. Stories:         | 1                        |
| Year Built:          | 1964                     |
| Tenancy:             | Single                   |
| Zoning Description:  | MU & CS                  |
| APN / Parcel ID:     | 7335-009-029             |
| Walk Score ®:        | 78 (Very Walkable)       |

## Nader's Furniture Retail Building

\$1,690,000

Corner of Carson St and Grace Ave, this single-tenant property offers unparalleled visibility and accessibility, with over 30,000 cars passing by daily. Boasting a lot size of over 11,000 square feet and a spacious building spanning over 4,000 square feet, this property has been successfully converted into a vibrant retail center. The space offers an exciting opportunity for retail tenants seeking a dynamic location with high in both foot and car traffic....

- Heavy daytime traffic counts
- Corner signage exposure
- High Ceilings

456 E Carson St, Carson, CA 90745