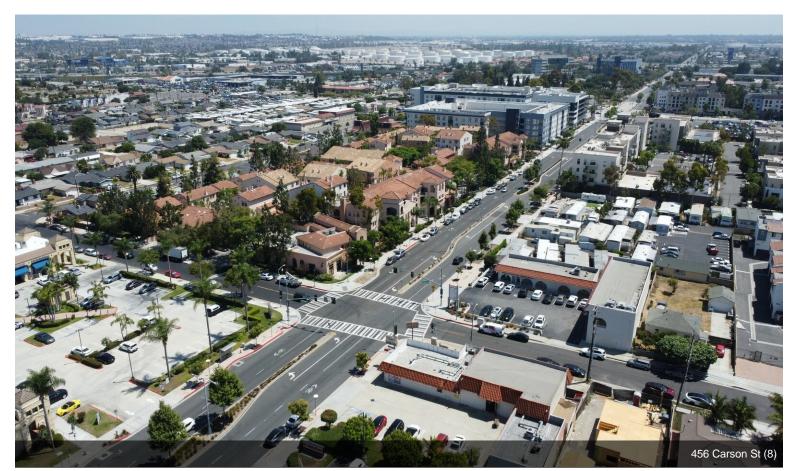

## Nader's Furniture Retail Building

\$1,690,000

Corner of Carson St and Grace Ave, this single-tenant property offers unparalleled visibility and accessibility, with over 30,000 cars passing by daily. Boasting a lot size of over 11,000 square feet and a spacious building spanning over 4,000 square feet, this property has been successfully converted into a vibrant retail center. The space offers an exciting opportunity for retail tenants seeking a dynamic location with high in both foot and car traffic....