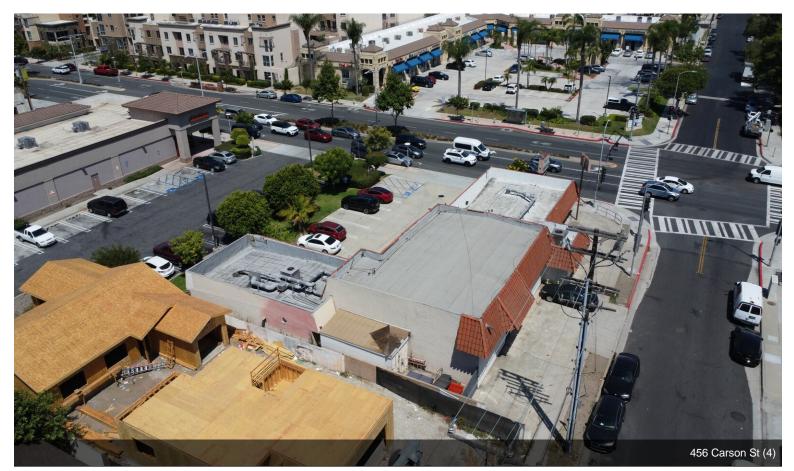

# Nader's Furniture Retail Building

456 E Carson St, Carson, CA 90745

Jason Dufault KW Commercial 6621 E PCH, Suite 150,Long Beach, CA 90803 jason@jdufault.com (562) 961-1422

| Price:               | \$1,690,000              |
|----------------------|--------------------------|
| Property Type:       | Retail                   |
| Property Subtype:    | Restaurant               |
| Building Class:      | С                        |
| Sale Type:           | Investment or Owner User |
| Lot Size:            | 0.26 AC                  |
| Gross Building Area: | 4,474 SF                 |
| No. Stories:         | 1                        |
| Year Built:          | 1964                     |
| Tenancy:             | Single                   |
| Zoning Description:  | MU & CS                  |
| APN / Parcel ID:     | 7335-009-029             |
| Walk Score ®:        | 78 (Very Walkable)       |

## Nader's Furniture Retail Building

\$1,690,000

Corner of Carson St and Grace Ave, this single-tenant property offers unparalleled visibility and accessibility, with over 30,000 cars passing by daily. Boasting a lot size of over 11,000 square feet and a spacious building spanning over 4,000 square feet, this property has been successfully converted into a vibrant retail center. The space offers an exciting opportunity for retail tenants seeking a dynamic location with high in both foot and car traffic....

- Heavy daytime traffic counts
- Corner signage exposure
- High Ceilings

456 E Carson St, Carson, CA 90745