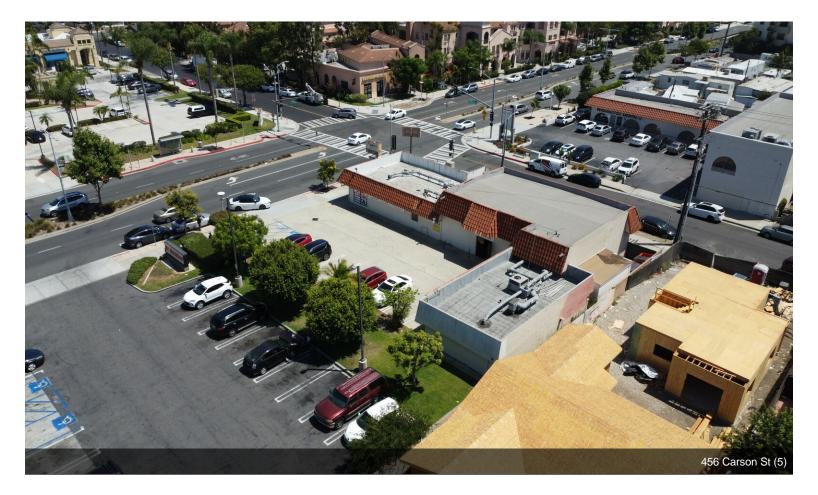

# Nader's Furniture Retail Building

456 E Carson St, Carson, CA 90745

Jason Dufault KW Commercial 6621 E PCH, Suite 150,Long Beach, CA 90803 jason@jdufault.com (562) 961-1422

| Price:               | \$1,690,000              |
|----------------------|--------------------------|
| Property Type:       | Retail                   |
| Property Subtype:    | Restaurant               |
| Building Class:      | С                        |
| Sale Type:           | Investment or Owner User |
| Lot Size:            | 0.26 AC                  |
| Gross Building Area: | 4,474 SF                 |
| No. Stories:         | 1                        |
| Year Built:          | 1964                     |
| Tenancy:             | Single                   |
| Zoning Description:  | MU & CS                  |
| APN / Parcel ID:     | 7335-009-029             |
| Walk Score ®:        | 78 (Very Walkable)       |

## Nader's Furniture Retail Building

\$1,690,000

Corner of Carson St and Grace Ave, this single-tenant property offers unparalleled visibility and accessibility, with over 30,000 cars passing by daily. Boasting a lot size of over 11,000 square feet and a spacious building spanning over 4,000 square feet, this property has been successfully converted into a vibrant retail center. The space offers an exciting opportunity for retail tenants seeking a dynamic location with high in both foot and car traffic....

- Heavy daytime traffic counts
- Corner signage exposure
- High Ceilings

456 E Carson St, Carson, CA 90745