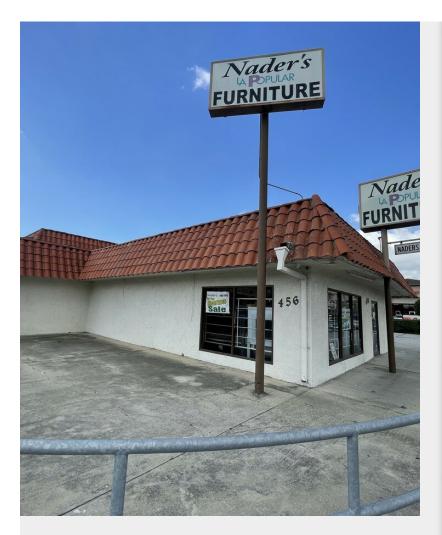

# Nader's Furniture Retail Building

456 E Carson St, Carson, CA 90745

Jason Dufault KW Commercial 6621 E PCH, Suite 150,Long Beach, CA 90803 jason@jdufault.com (562) 961-1422

| Price:               | \$1,690,000              |
|----------------------|--------------------------|
| Property Type:       | Retail                   |
| Property Subtype:    | Restaurant               |
| Building Class:      | С                        |
| Sale Type:           | Investment or Owner User |
| Lot Size:            | 0.26 AC                  |
| Gross Building Area: | 4,474 SF                 |
| No. Stories:         | 1                        |
| Year Built:          | 1964                     |
| Tenancy:             | Single                   |
| Zoning Description:  | MU & CS                  |
| APN / Parcel ID:     | 7335-009-029             |
| Walk Score ®:        | 78 (Very Walkable)       |

## Nader's Furniture Retail Building

\$1,690,000

Corner of Carson St and Grace Ave, this single-tenant property offers unparalleled visibility and accessibility, with over 30,000 cars passing by daily. Boasting a lot size of over 11,000 square feet and a spacious building spanning over 4,000 square feet, this property has been successfully converted into a vibrant retail center. The space offers an exciting opportunity for retail tenants seeking a dynamic location with high in both foot and car traffic....

- Heavy daytime traffic counts
- Corner signage exposure
- High Ceilings

456 E Carson St, Carson, CA 90745