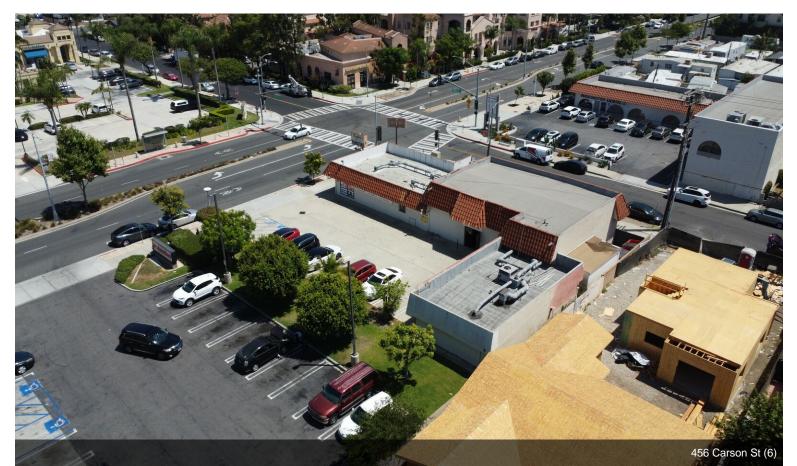

# Nader's Furniture Retail Building

456 E Carson St, Carson, CA 90745

Jason Dufault KW Commercial 6621 E PCH, Suite 150,Long Beach, CA 90803 jason@jdufault.com (562) 961-1422

| Price:               | \$1,690,000              |
|----------------------|--------------------------|
| Property Type:       | Retail                   |
| Property Subtype:    | Restaurant               |
| Building Class:      | С                        |
| Sale Type:           | Investment or Owner User |
| Lot Size:            | 0.26 AC                  |
| Gross Building Area: | 4,474 SF                 |
| No. Stories:         | 1                        |
| Year Built:          | 1964                     |
| Tenancy:             | Single                   |
| Zoning Description:  | MU & CS                  |
| APN / Parcel ID:     | 7335-009-029             |
| Walk Score ®:        | 78 (Very Walkable)       |

## Nader's Furniture Retail Building

\$1,690,000

Corner of Carson St and Grace Ave, this single-tenant property offers unparalleled visibility and accessibility, with over 30,000 cars passing by daily. Boasting a lot size of over 11,000 square feet and a spacious building spanning over 4,000 square feet, this property has been successfully converted into a vibrant retail center. The space offers an exciting opportunity for retail tenants seeking a dynamic location with high in both foot and car traffic....

- Heavy daytime traffic counts
- Corner signage exposure
- High Ceilings

456 E Carson St, Carson, CA 90745