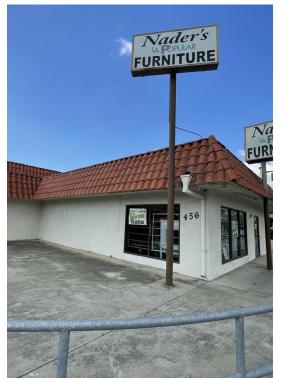

# Nader's Furniture Retail Building

456 E Carson St, Carson, CA 90745

Jason Dufault KW Commercial 6621 E PCH, Suite 150,Long Beach, CA 90803 jason@jdufault.com (562) 961-1422

| Price:               | \$1,690,000              |
|----------------------|--------------------------|
| Property Type:       | Retail                   |
| Property Subtype:    | Restaurant               |
| Building Class:      | С                        |
| Sale Type:           | Investment or Owner User |
| Lot Size:            | 0.26 AC                  |
| Gross Building Area: | 4,474 SF                 |
| No. Stories:         | 1                        |
| Year Built:          | 1964                     |
| Tenancy:             | Single                   |
| Zoning Description:  | MU & CS                  |
| APN / Parcel ID:     | 7335-009-029             |
| Walk Score ®:        | 78 (Very Walkable)       |

## Nader's Furniture Retail Building

\$1,690,000

Corner of Carson St and Grace Ave, this single-tenant property offers unparalleled visibility and accessibility, with over 30,000 cars passing by daily. Boasting a lot size of over 11,000 square feet and a spacious building spanning over 4,000 square feet, this property has been successfully converted into a vibrant retail center. The space offers an exciting opportunity for retail tenants seeking a dynamic location with high in both foot and car traffic....

- Heavy daytime traffic counts
- Corner signage exposure
- High Ceilings

456 E Carson St, Carson, CA 90745