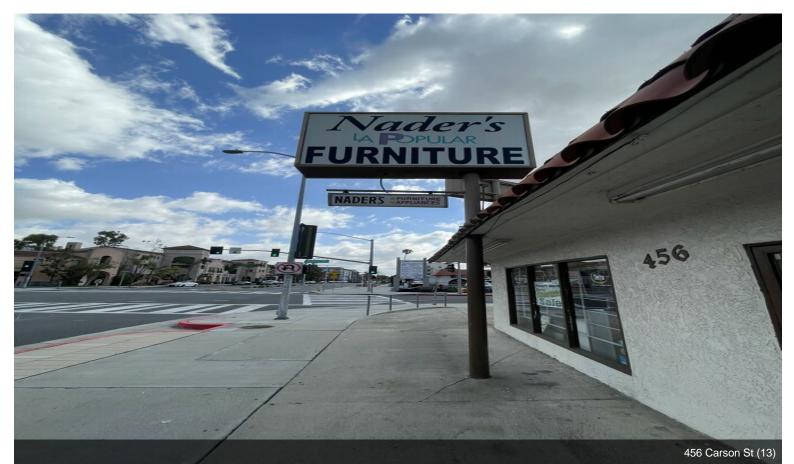

## Nader's Furniture Retail Building

\$1,690,000

Corner of Carson St and Grace Ave, this single-tenant property offers unparalleled visibility and accessibility, with over 30,000 cars passing by daily. Boasting a lot size of over 11,000 square feet and a spacious building spanning over 4,000 square feet, this property has been successfully converted into a vibrant retail center. The space offers an exciting opportunity for retail tenants seeking a dynamic location with high in both foot and car traffic....

- Heavy daytime traffic counts
- Corner signage exposure
- High Ceilings

456 E Carson St, Carson, CA 90745