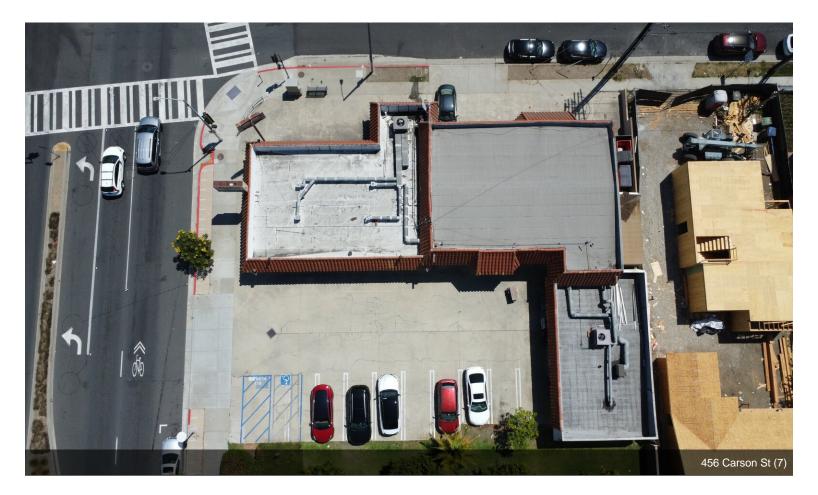

## Nader's Furniture Retail Building

\$1,690,000

Corner of Carson St and Grace Ave, this single-tenant property offers unparalleled visibility and accessibility, with over 30,000 cars passing by daily. Boasting a lot size of over 11,000 square feet and a spacious building spanning over 4,000 square feet, this property has been successfully converted into a vibrant retail center. The space offers an exciting opportunity for retail tenants seeking a dynamic location with high in both foot and car traffic....

- Heavy daytime traffic counts
- Corner signage exposure
- High Ceilings

456 E Carson St, Carson, CA 90745