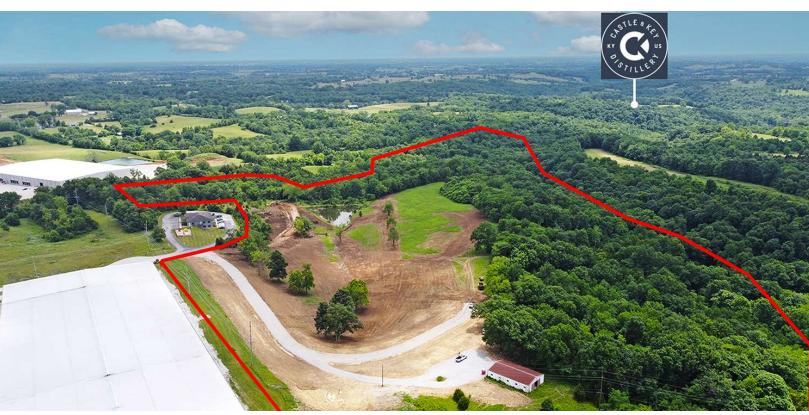

### **Property Highlights**

- This +/- 64 AC site has a unique combination of scenic, rolling bluegrass hills and IG Zoning, ready for a new distillery or similar use
- There are approximately 12 Distilleries located within 10 miles of this location, including Buffalo Trace Distillery, Woodford Reserve Distillery and Castle & Key Distillery
- Located in Frankfort, Kentucky, the state's capital, which is the primary retail and commercial hub along the I-64 corridor midway between Louisville (34 miles) and Lexington (22 miles)
- This site sits within the Franklin County Business Park just 2 minutes off the I-64 exit with close proximity to area hotels, retail, restaurants, other amenities and tourism attractions

## For Sale

64 Acres
Area Distilleries