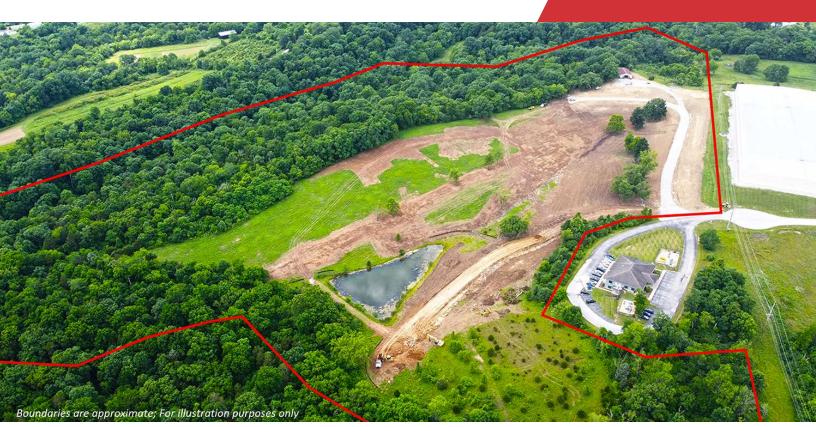

### **Property Highlights**

- This +/- 64 AC site has a unique combination of scenic, rolling bluegrass hills and IG Zoning, ready for a new distillery or similar use
- There are approximately 12 Distilleries located within 10 miles of this location, including Buffalo Trace Distillery, Woodford Reserve Distillery and Castle & Key Distillery
- Located in Frankfort, Kentucky, the state's capital, which is the primary retail and commercial hub along the I-64 corridor midway between Louisville (34 miles) and Lexington (22 miles)
- This site sits within the Franklin County Business Park just 2 minutes off the I-64 exit with close proximity to area hotels, retail, restaurants, other amenities and tourism attractions

### Offering Summary

| Sale Price: | Contact Agent          |
|-------------|------------------------|
| Lot Size:   | +/-64 Acres            |
| Zoning:     | IG, General Industrial |

### For Sale

64 Acres

Proposed Distillery Site Plan