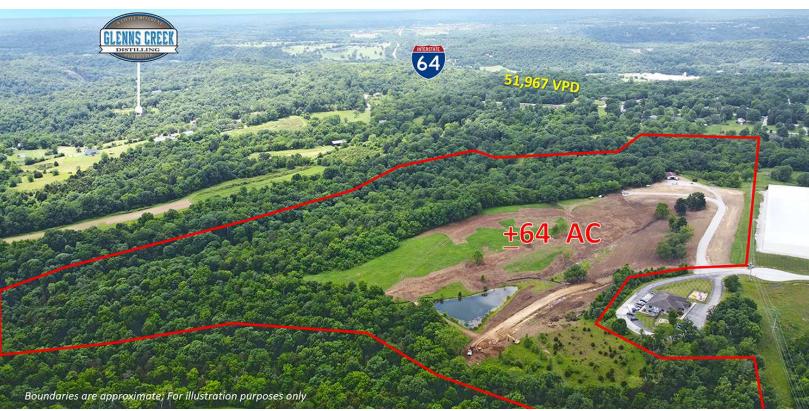

### **Property Highlights**

- This +/- 64 AC site has a unique combination of scenic, rolling bluegrass hills and IG Zoning, ready for a new distillery or similar use
- There are approximately 12 Distilleries located within 10 miles of this location, including Buffalo Trace Distillery, Woodford Reserve Distillery and Castle & Key Distillery
- Located in Frankfort, Kentucky, the state's capital, which is the primary retail and commercial hub along the I-64 corridor midway between Louisville (34 miles) and Lexington (22 miles)
- This site sits within the Franklin County Business Park just 2 minutes off the I-64 exit with close proximity to area hotels, retail, restaurants, other amenities and tourism attractions

### Offering Summary

| Sale Price: | Contact Agent          |
|-------------|------------------------|
| Lot Size:   | +/-64 Acres            |
| Zoning:     | IG, General Industrial |

## For Sale

64 Acres
Area Distilleries