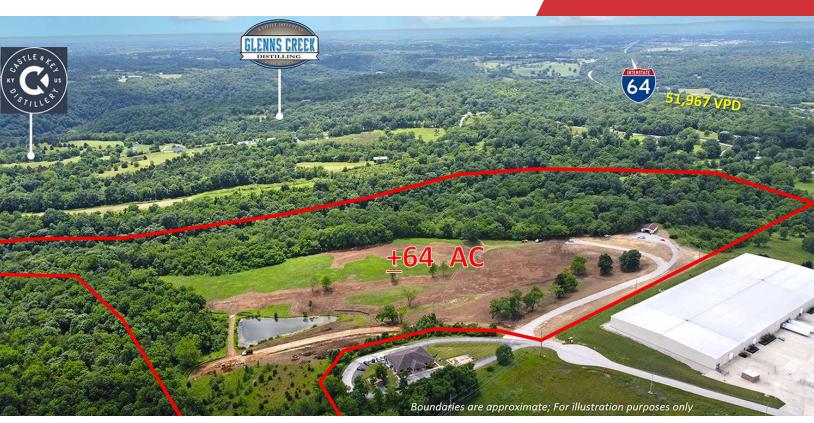

### **Property Highlights**

- This +/- 64 AC site has a unique combination of scenic, rolling bluegrass hills and IG Zoning, ready for a new distillery or similar use
- There are approximately 12 Distilleries located within 10 miles of this location, including Buffalo Trace Distillery, Woodford Reserve Distillery and Castle & Key Distillery
- Located in Frankfort, Kentucky, the state's capital, which is the primary retail and commercial hub along the I-64 corridor midway between Louisville (34 miles) and Lexington (22 miles)
- This site sits within the Franklin County Business Park just 2 minutes off the I-64 exit with close proximity to area hotels, retail, restaurants, other amenities and tourism attractions

### Offering Summary

| Sale Price: | Contact Agent          |
|-------------|------------------------|
| Lot Size:   | +/-64 Acres            |
| Zoning:     | IG, General Industrial |

## For Sale

64 Acres
Area Distilleries