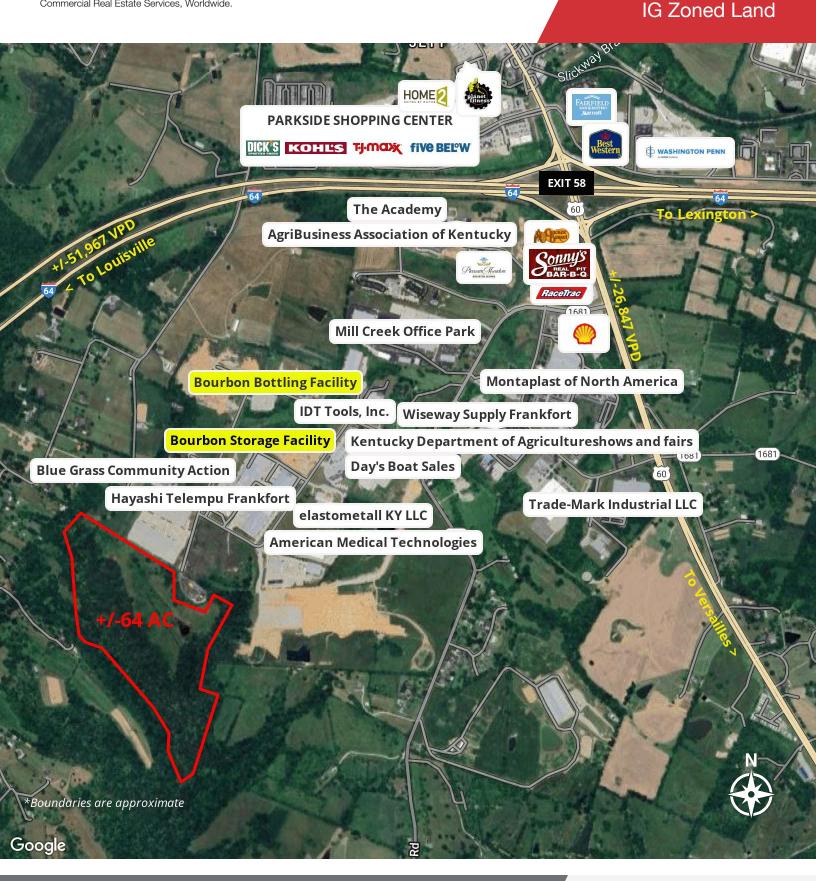

### **Property Highlights**

- This +/- 64 AC site has a unique combination of scenic, rolling bluegrass hills and IG Zoning, ready for a new distillery or similar use
- There are approximately 12 Distilleries located within 10 miles of this location, including Buffalo Trace Distillery, Woodford Reserve Distillery and Castle & Key Distillery
- Located in Frankfort, Kentucky, the state's capital, which is the primary retail and commercial hub along the I-64 corridor midway between Louisville (34 miles) and Lexington (22 miles)
- This site sits within the Franklin County Business Park just 2 minutes off the I-64 exit with close proximity to area hotels, retail, restaurants, other amenities and tourism attractions