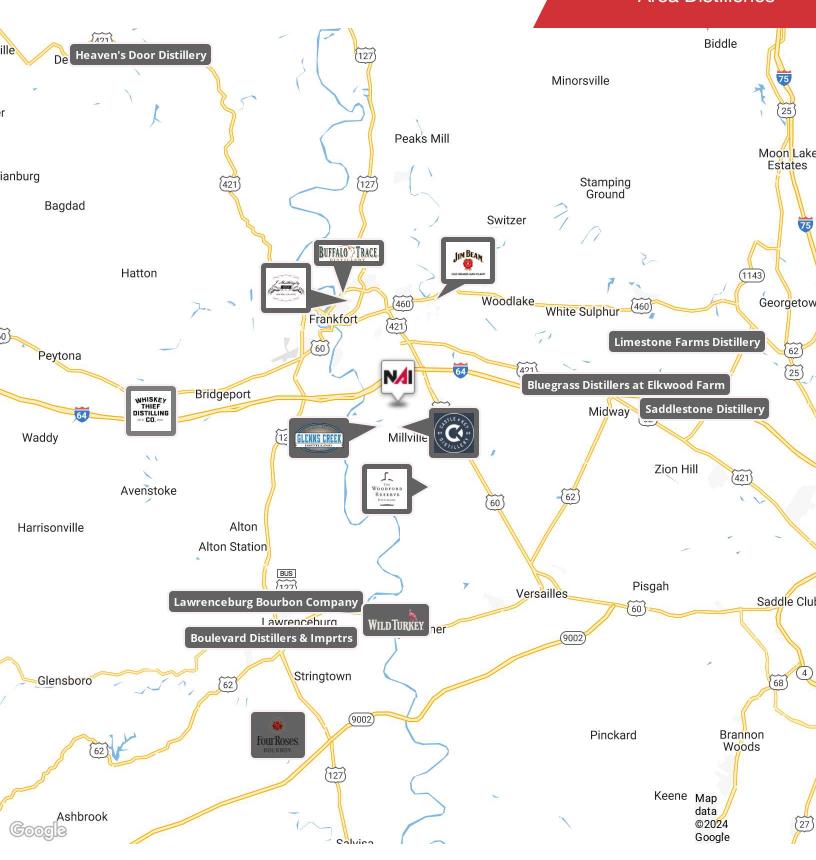

### **Property Highlights**

- This +/- 64 AC site has a unique combination of scenic, rolling bluegrass hills and IG Zoning, ready for a new distillery or similar use
- There are approximately 12 Distilleries located within 10 miles of this location, including Buffalo Trace Distillery, Woodford Reserve Distillery and Castle & Key Distillery
- Located in Frankfort, Kentucky, the state's capital, which is the primary retail and commercial hub along the I-64 corridor midway between Louisville (34 miles) and Lexington (22 miles)
- This site sits within the Franklin County Business Park just 2 minutes off the I-64 exit with close proximity to area hotels, retail, restaurants, other amenities and tourism attractions

## For Sale

64 Acres
Area Distilleries