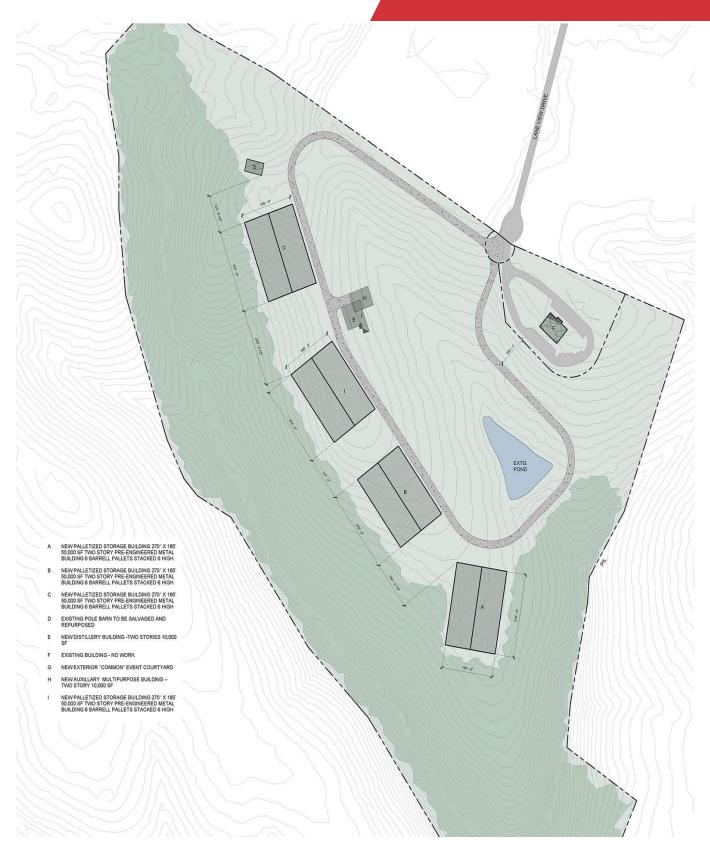

's capital, which is the primary retail and commercial hub along the I-64 corridor midway between Louisville (34 miles) and Lexington (22 miles)
- This site sits within the Franklin County Business Park just 2 minutes off the I-64 exit with close proximity to area hotels, retail, restaurants, other amenities and tourism attractions

### Offering Summary

| Sale Price: | Contact Agent          |
|-------------|------------------------|
| Lot Size:   | +/-64 Acres            |
| Zoning:     | IG, General Industrial |

#### For More Information

#### Jamie Adams, SIOR, CCIM

Vice President
O: 859 422 4413
jadams@naiisaac.com | KY #216464

#### J.L. Cannady, CCIM

Vice President
O: 859 422 4410
jlcannady@naiisaac.com | KY #218275









### For Sale

64 Acres

Proposed Distillery Site Plan

















## For Sale

64 Acres
Area Distilleries





## For Sale 64 Acres