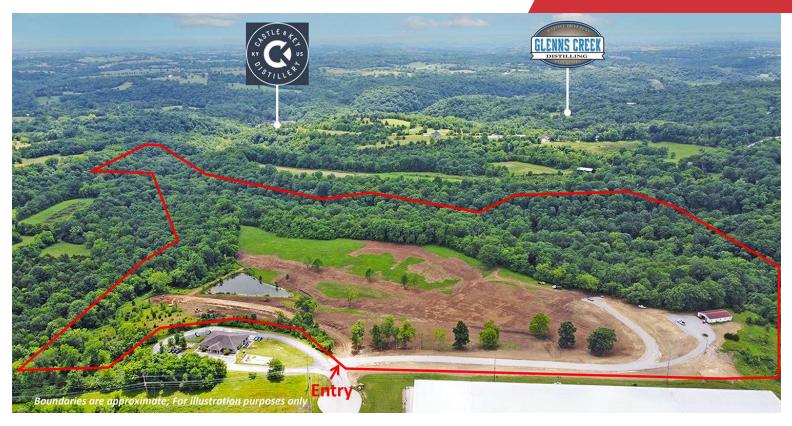

### **Property Highlights**

- This +/- 64 AC site has a unique combination of scenic, rolling bluegrass hills and IG Zoning, ready for a new distillery or similar use
- There are approximately 12 Distilleries located within 10 miles of this location, including Buffalo Trace Distillery, Woodford Reserve Distillery and Castle & Key Distillery
- Located in Frankfort, Kentucky, the state's capital, which is the primary retail and commercial hub along the I-64 corridor midway between Louisville (34 miles) and Lexington (22 miles)
- This site sits within the Franklin County Business Park just 2 minutes off the I-64 exit with close proximity to area hotels, retail, restaurants, other amenities and tourism attractions

### Offering Summary

| Sale Price: | Contact Agent          |
|-------------|------------------------|
| Lot Size:   | +/-64 Acres            |
| Zoning:     | IG, General Industrial |