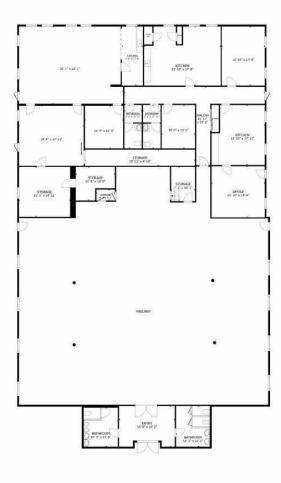

### ADDITIONAL PHOTOS

GROSS INTERNAL AREA FLOOR PLAN 1 8, 784 sq.ft. TOTAL: 8,784 sq.ft. SIZES AND DIMENSIONS ARE APPROXIMATE, ACTUAL MAY VARY.

for more information

Broker
O: 910.829.1617
C: 910.322.1496
gary@grantmurrayre.com