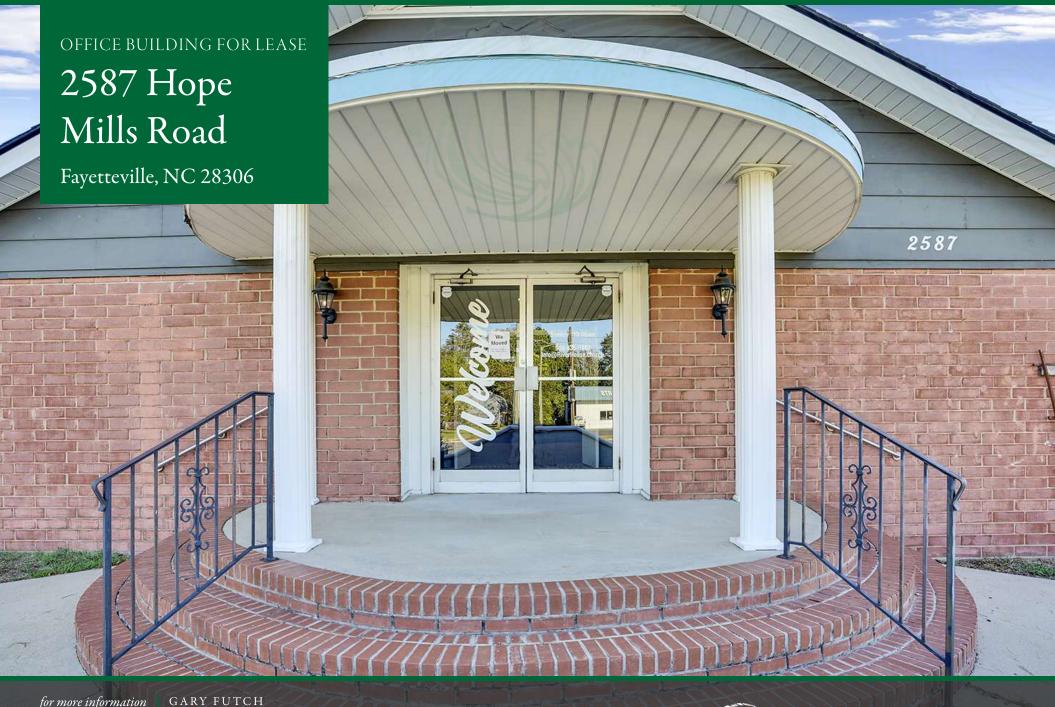

### PROPERTY OVERVIEW

Available SF: 8,784 SF

Lease Rate: \$8,000.00 per month

**Lot Size:** 4.12 Acres

**Building Size:** 24,836 SF

Zoning: C2 (P)

Market: Fayetteville

Submarket: Hope Mills

## property description

Discover an incredible opportunity to lease a spacious religious facility perfectly situated on Hope Mills Road. This versatile property boasts ample space for worship, community gatherings, and educational activities, making it an ideal setting for churches, community organizations, or other religious entities. Take advantage of this unique opportunity to establish or expand your religious community in a well-located, spacious facility. Schedule a tour today and envision the possibilities this property has to offer!

# FAYETTEVILLE, NC 28306