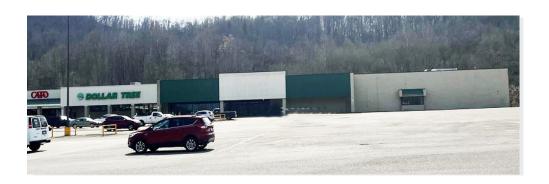

# Market Place

100 Market Place Weston, WV 26452

## **Property Information**

- + Available space
  - 40,000 SF former Kroger's (shell condition)
- + \$5.00/SF NNN
- + Signage
- + Coming this Summer- Stabucks

- + 300 Parking Spaces
- + Area retailers include Dollar Tree, Advanced Auto Parts, Tractor Supply, Taco Bell, Quality Inn, Super 8 and others
- + High visibility