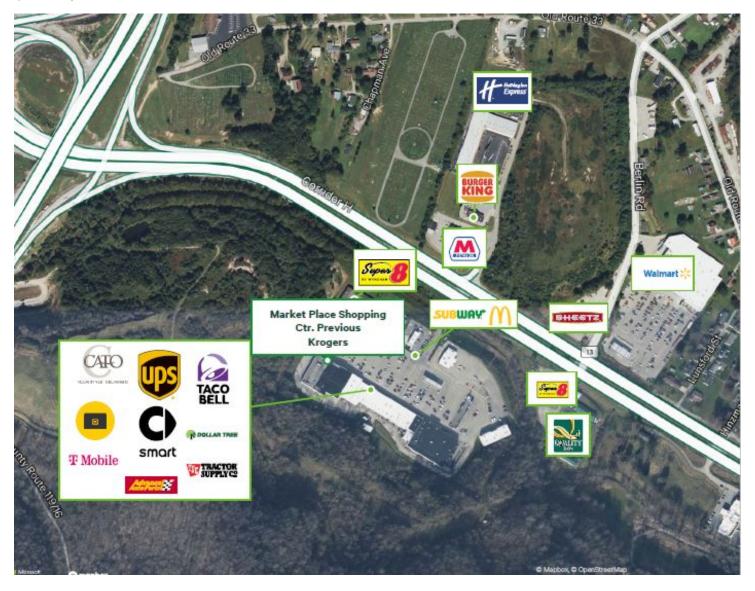

## **Property Information**

- + Available space
  - 40,000 SF former Kroger's (shell condition)
- + \$5.00/SF NNN
- + Signage
- + Coming this Summer- Stabucks

- + 300 Parking Spaces
- + Area retailers include Dollar Tree, Advanced Auto Parts, Tractor Supply, Taco Bell, Quality Inn, Super 8 and others
- + High visibility