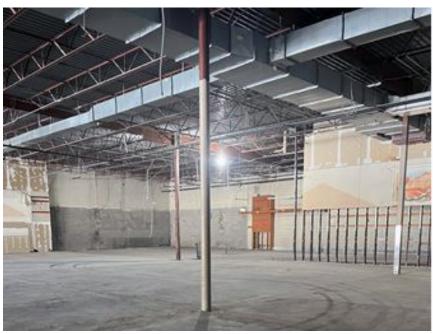

## **Property Information**

- + Available space
  - 40,000 SF former Kroger's (shell condition)
- + \$5.00/SF NNN
- + Signage
- + Coming this Summer- Stabucks

- + 300 Parking Spaces
- + Area retailers include Dollar Tree, Advanced Auto Parts, Tractor Supply, Taco Bell, Quality Inn, Super 8 and others
- + High visibility