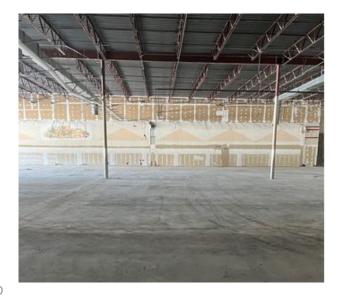

## **Property Information**

- + Available space
  - 40,000 SF former Kroger's (shell condition)
- + \$5.00/SF NNN
- + Signage
- + Coming this Summer- Stabucks

- + 300 Parking Spaces
- + Area retailers include Dollar Tree, Advanced Auto Parts, Tractor Supply, Taco Bell, Quality Inn, Super 8 and others
- + High visibility