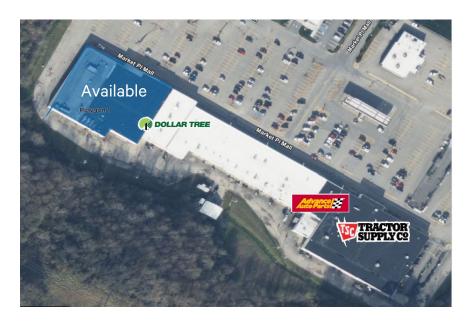

## **Property Information**

- + Available space
  - 40,000 SF former Kroger's (shell condition)
- + \$5.00/SF NNN
- + Signage
- + Coming this Summer- Stabucks

- + 300 Parking Spaces
- + Area retailers include Dollar Tree, Advanced Auto Parts, Tractor Supply, Taco Bell, Quality Inn, Super 8 and others
- + High visibility