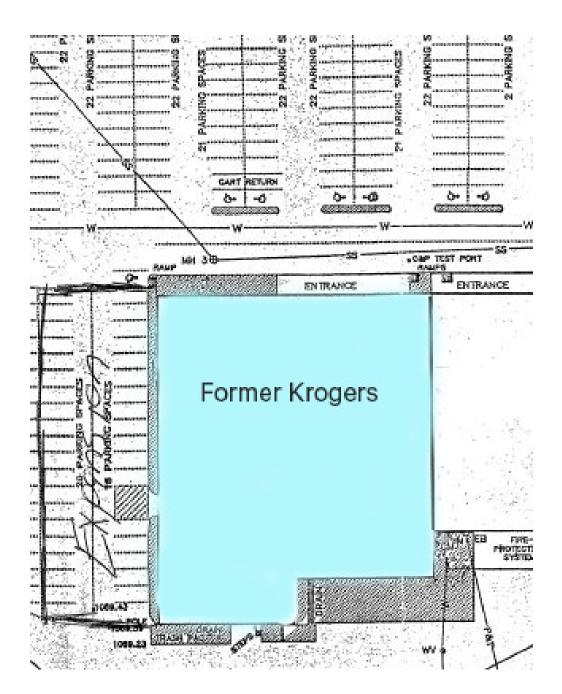

## **Property Information**

- + Available space
  - 40,000 SF former Kroger's (shell condition)
- + \$5.00/SF NNN
- + Signage
- + Coming this Summer- Stabucks

- + 300 Parking Spaces
- + Area retailers include Dollar Tree, Advanced Auto Parts, Tractor Supply, Taco Bell, Quality Inn, Super 8 and others
- + High visibility