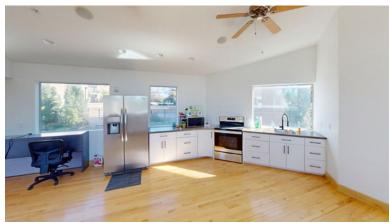

### LEASE RATE: \$17.50/SF NNN

- Main level 2,185 SF available
- Second level 2,032 SF available
- Literally sits on the ONLY Layton FrontRunner Station
- Recently renovated
- Includes some office furnishing on main level

- NNN expenses: \$6.50 PSF
- Tenant pays in-suite janitorial
- Built in 2014
- Ten (10) dedicated parking stalls for the building
- Recently updated to a modern contemporary finish

ment with the inform

## SECOND LEVEL

**CURRENT AS-BUILT** 

shall be conducted through this office. The above inf

FLOOR PLAN

on it contains is giv