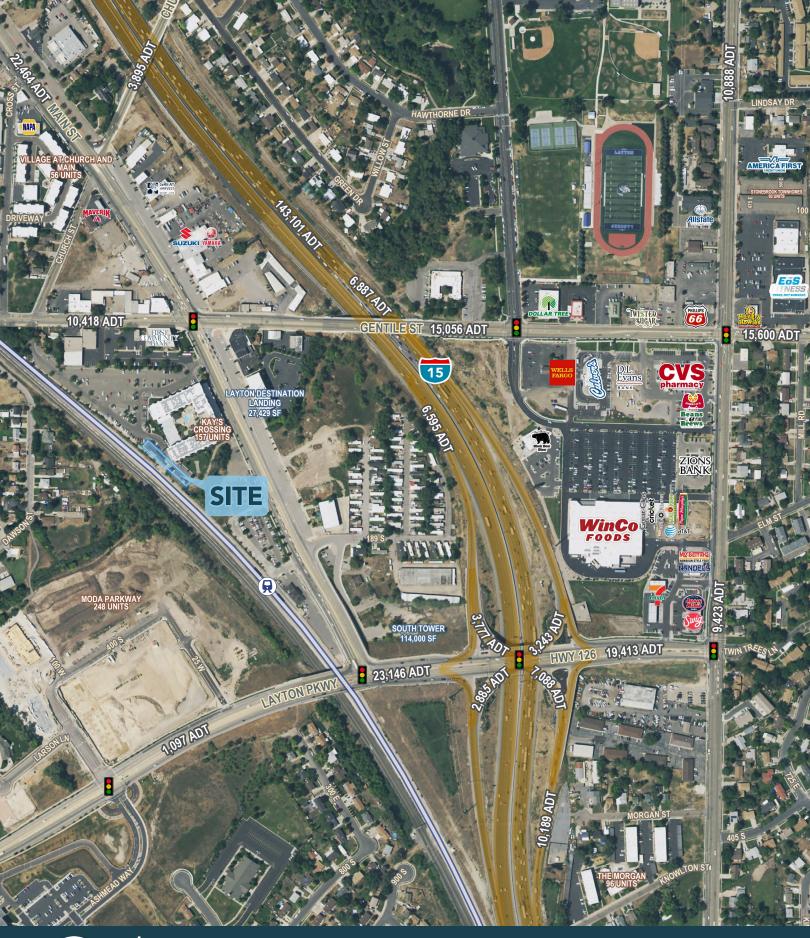

### LEASE RATE: \$17.50/SF NNN

- Main level 2,185 SF available
- Second level 2,032 SF available
- Literally sits on the ONLY Layton FrontRunner Station
- Recently renovated
- Includes some office furnishing on main level