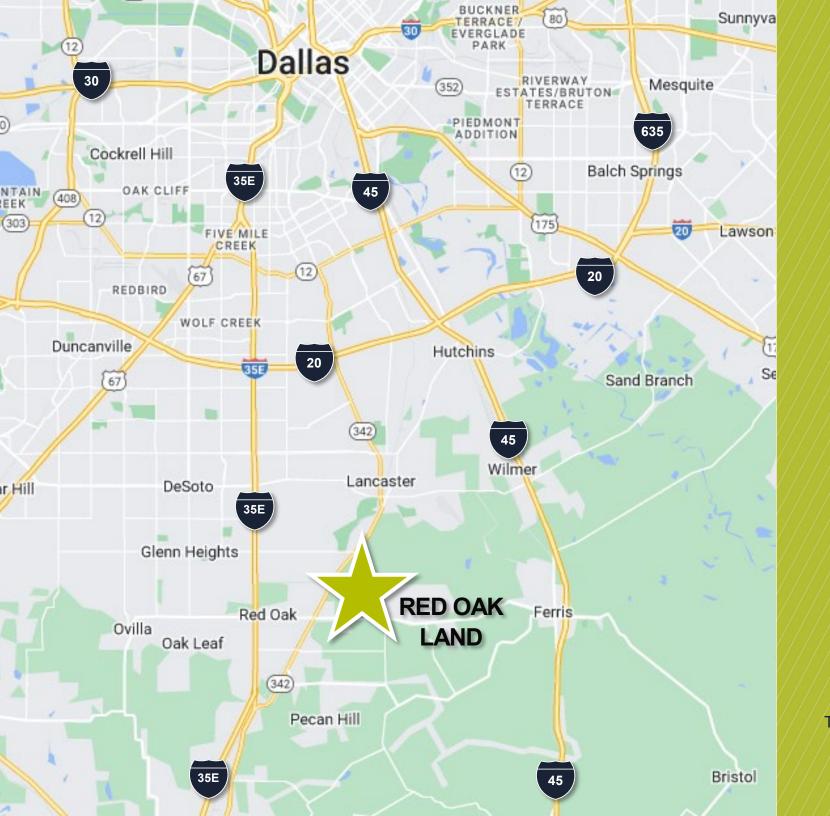

Zoning: PD 40

County: Ellis County

City: City of Red Oak

Utilities: Water, Storm Sewer, Sanitary Sewer

**Electrical Service: ONCOR** 

Substation: Houston School Rd SS

2 MILES
TO INTERSTATE 35E

8 MILES
TO INTERSTATE 45

9 MILES
TO INTERSTATE 20

20 MILES
TO DALLAS

27 MILES
TO DALLAS LOVE
FIELD AIRPORT

41 MILES
TO DEW INTERNATIONAL AIRPORT