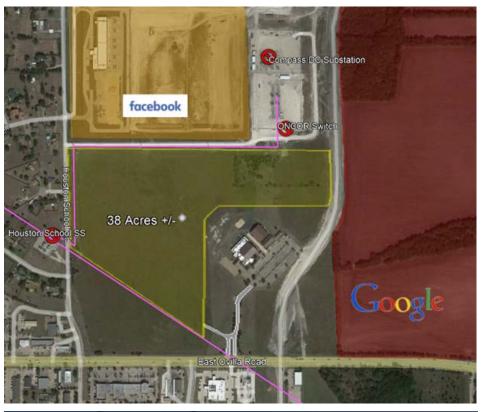

### PROPERTY HIGHLIGHTS

Excellent location adjacent to a huge ONCOR switchyard and neighbors to hyper-scale Facebook & Google. Red Oak welcomes data center users.

Address: NEC E Ovilla Rd, Red Oak, TX

Total Gross Acres: +/-38 Acres

Zoning: PD 40

County: Ellis County

City: City of Red Oak

Utilities: Water, Storm Sewer, Sanitary Sewer

**Electrical Service: ONCOR** 

Substation: Houston School Rd SS

2 MILES
TO INTERSTATE 35E

8 MILES
TO INTERSTATE 45