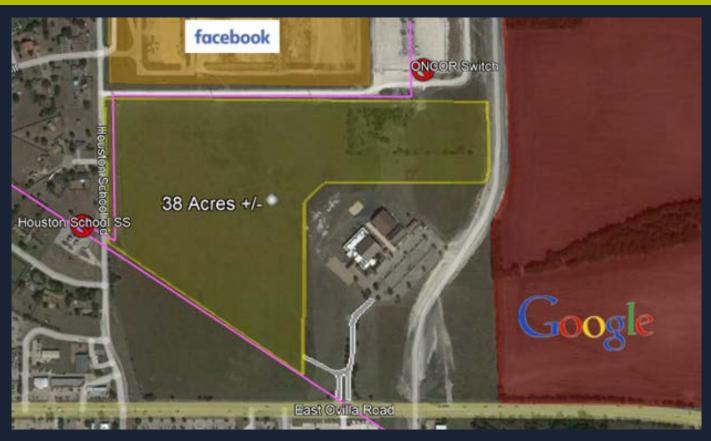

### PROPERTY HIGHLIGHTS

Excellent location adjacent to a huge ONCOR switchyard and neighbors to hyper-scale Facebook & Google. Red Oak welcomes data center users.

Address: NEC E Ovilla Rd, Red Oak, TX

Total Gross Acres: +/-38 Acres

Zoning: PD 40

County: Ellis County

City: City of Red Oak

Utilities: Water, Storm Sewer, Sanitary Sewer

**Electrical Service: ONCOR** 

Substation: Houston School Rd SS

2 MILES
TO INTERSTATE 35E

8 MILES
TO INTERSTATE 45