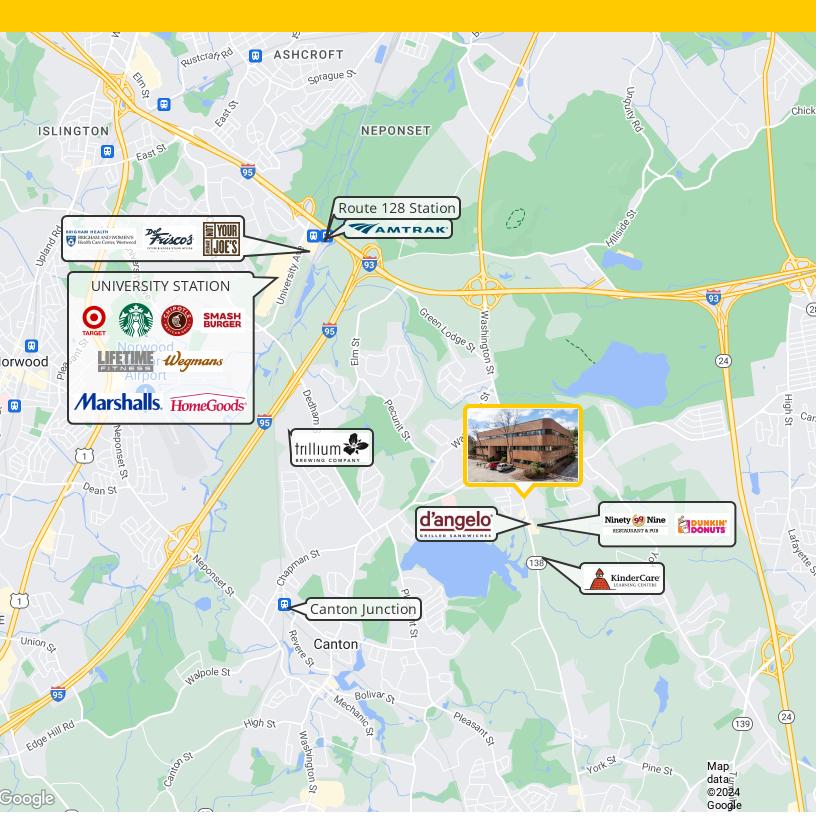

#### **Location Overview**

Convenient access to I-95/I-93 interchange and Route 3 South Suburbs. Route 128/University Park station offers connectivity to major East Coast cities including Boston, Providence, New York City & Washington D.C.