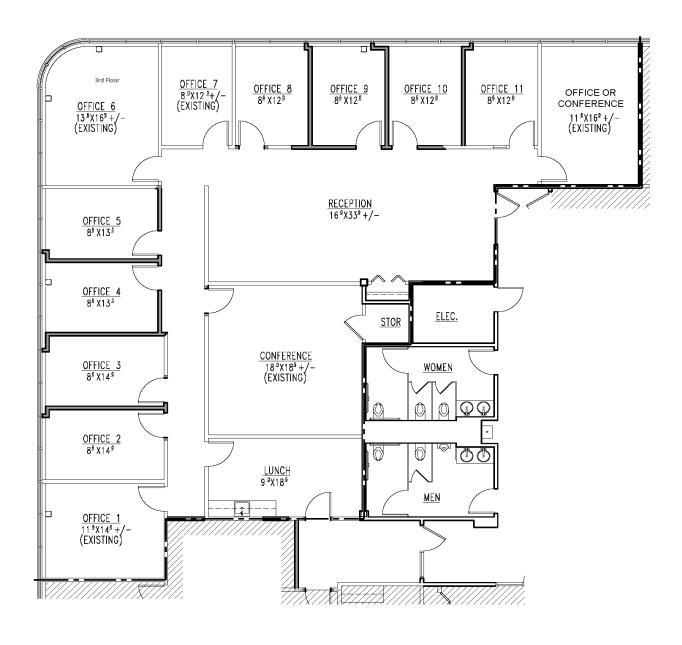

Ellison Patten

617.951.4136 epatten@lpc.com

Canton, MA 02021

| Suite     | Size     | Date Available |
|-----------|----------|----------------|
| 3rd Floor | 3,714 SF | Immediately    |

Ellison Patten

617.951.4136 epatten@lpc.com