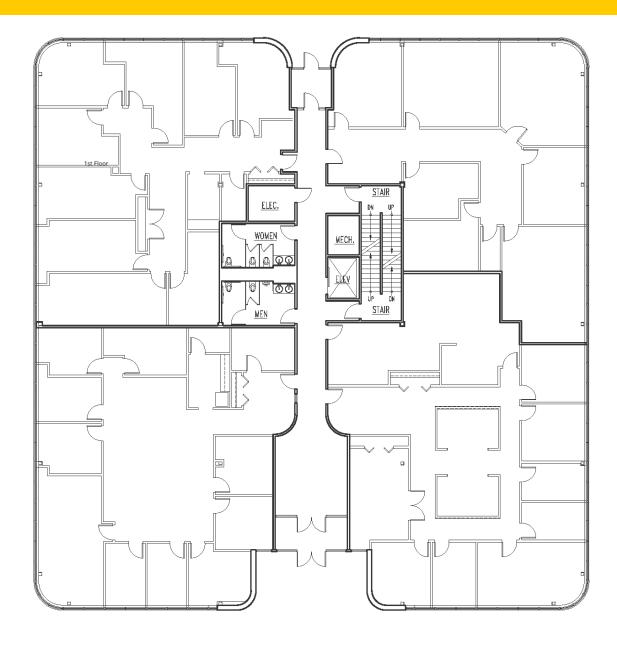

## 275 TURNPIKE STREET

Canton, MA 02021

Ellison Patten 617.951.4136 epatten@lpc.com

Lincoln

Canton, MA 02021

|   | Suite     | Size              | Date Available |
|---|-----------|-------------------|----------------|
| - | 1st Floor | 2,565 - 12,760 SF | Immediately    |