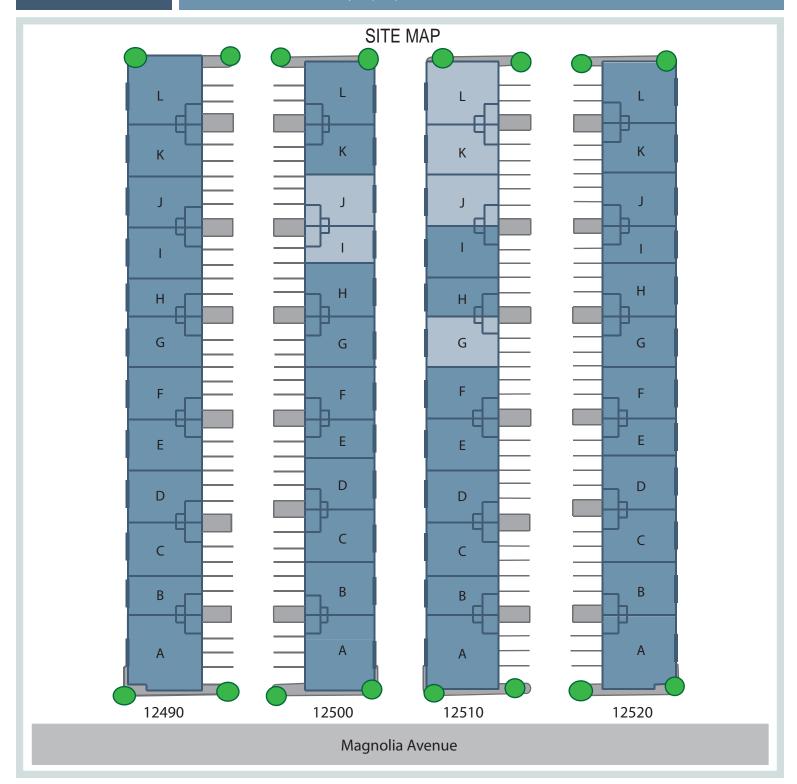

## **FOR LEASE**

990 - 4,322 SF | Riverside, CA | Units in Multi-Tenant Industrial Building

Presented by MCA Realty, Inc. | T (951) 682 - 6000

#### Location

12490 - 12520 Magnolia Avenue Riverside, CA 92503

#### **Features**

- Automotive uses permitted
- Multi tenant four building project
- MS-C Zoning
- Easy access to I-15 and 91 Freeways
- Restaurants and retail amenities nearby