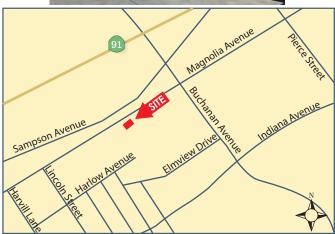

## **FOR LEASE**

990 - 4,322 SF | Riverside, CA | Units in Multi-Tenant Industrial Building

Presented by MCA Realty, Inc. | T (951) 682 - 6000





#### Location

12490 - 12520 Magnolia Avenue Riverside, CA 92503

#### **Features**

- Automotive uses permitted
- Multi tenant four building project
- MS-C Zoning
- Easy access to I-15 and 91 Freeways
- Restaurants and retail amenities nearby





#### Contact:

### **Dalida Silverman**

(951) 206-9364 | dsilverman@mca-realty.com



# **FOR LEASE**

990 - 4,322 SF | Riverside, CA | Units in Multi-Tenant Industrial Building

Contact: Dalida Silverman | T (951) 682-6000