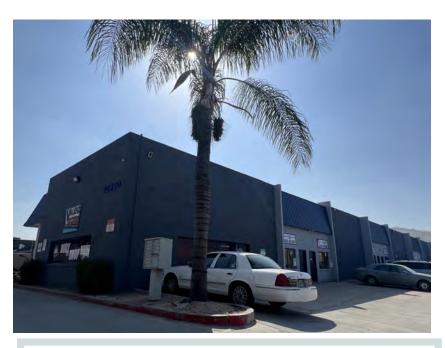

## **FOR LEASE**

990 - 4,322 SF | Riverside, CA | Units in Multi-Tenant Industrial Building

Presented by MCA Realty, Inc. | T (951) 682 - 6000

#### Location

12490 - 12520 Magnolia Avenue Riverside, CA 92503

#### **Features**

- Automotive uses permitted
- Multi tenant four building project
- MS-C Zoning
- Easy access to I-15 and 91 Freeways
- Restaurants and retail amenities nearby