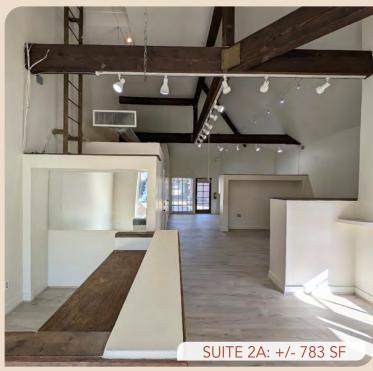

## SUITE 2A: ± 783 SF ON SAGE STREET SUITE 3B: ± 780 SF COURTYARD SUITE SUITE 3D: ± 1,100 SF COURTYARD SUITE

- Join more than 300 upscale retailers such as Saks 5th Avenue, Apple, Anthropologie, Tiffany & Co., Ralph Lauren, Gucci, Iululemon, and many more are located on El Paseo
- Bright suites with large windows