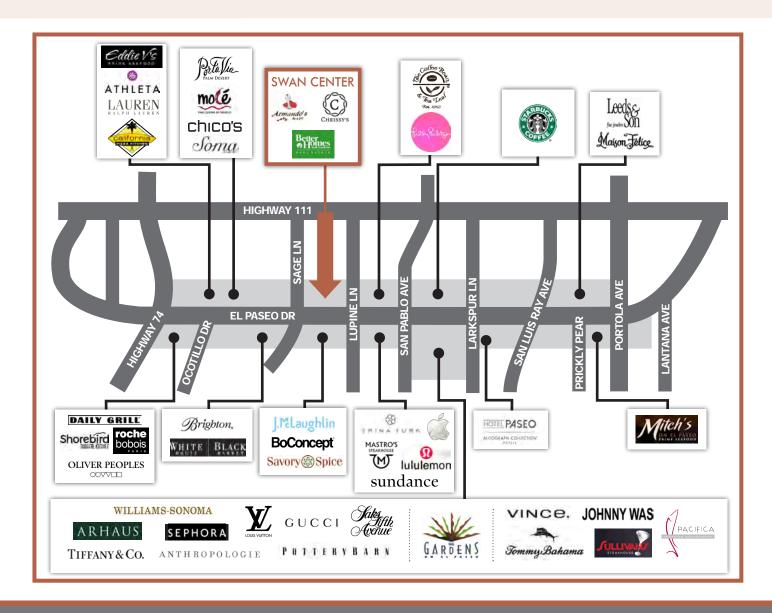

## SUITE 2A: ± 783 SF ON SAGE STREET SUITE 3B: ± 780 SF COURTYARD SUITE SUITE 3D: ± 1,100 SF COURTYARD SUITE

- Join more than 300 upscale retailers such as Saks 5th Avenue, Apple, Anthropologie, Tiffany & Co., Ralph Lauren, Gucci, Iululemon, and many more are located on El Paseo
- Bright suites with large windows

### EL PASEO, PALM DESERT FEATURES

- El Paseo is the premier shopping district in the Coachella Valley, home to more than 400,000 Full-time residents, 180,000 "snowbirds" and is visited by three million tourists every year.
- More than 300 upscale retailers such as Saks 5th Avenue, Apple, Tiffany & Co., Gucci, Ralph Lauren, Louis Vuitton plus many, many more.
- In close proximity to numerous hotels and resorts, including Desert Springs JW Marriott Resort, Hotel Paseo, Hyatt Grand Champions and the Renaissance Esmeralda Resort and Spa.