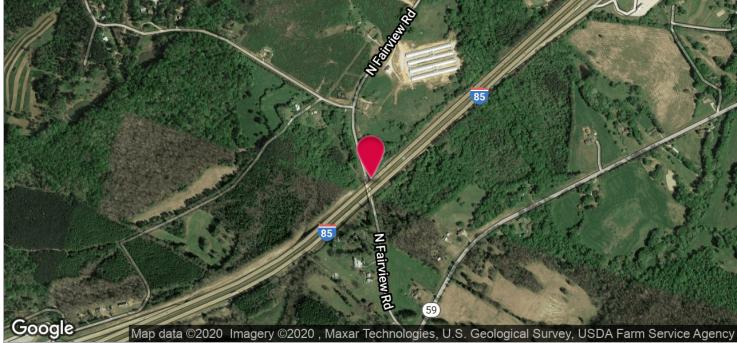

### Fairview Road, Lavonia, GA 30553

#### **PROPERTY HIGHLIGHTS**

- 2 Monopole Billboards on I-85 North in Northeast GA.
- (4) 48' Ft Faces; 2 North & 2 South
- High Hilltop Location, Last Northbound Billboard you see Approaching Exit 173
- First Billboard South of Exit 173 in Lavonia, GA
- Major Traffic Corridor with 60,000+/-Average Traffic Count
- 54+/- Miles South of Greenville, SC