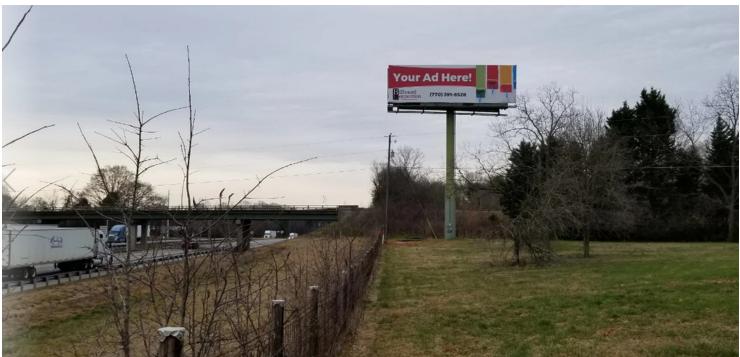

#### **PROPERTY HIGHLIGHTS**

- 2 Monopole Billboards on I-85 North in Northeast GA.
- (4) 48' Ft Faces; 2 North & 2 South
- High Hilltop Location, Last Northbound Billboard you see Approaching Exit 173
- First Billboard South of Exit 173 in Lavonia, GA
- Major Traffic Corridor with 60,000+/-Average Traffic Count
- 54+/- Miles South of Greenville, SC