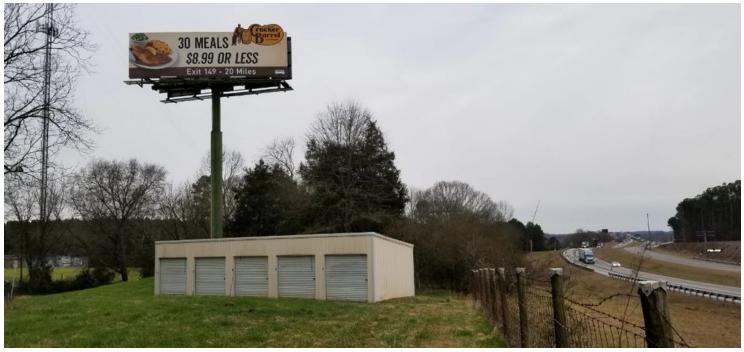

#### **PROPERTY HIGHLIGHTS**

- 2 Monopole Billboards on I-85 North in Northeast GA.
- (4) 48' Ft Faces; 2 North & 2 South
- High Hilltop Location, Last Northbound Billboard you see Approaching Exit 173
- First Billboard South of Exit 173 in Lavonia, GA
- Major Traffic Corridor with 60,000+/-Average Traffic Count
- 54+/- Miles South of Greenville, SC