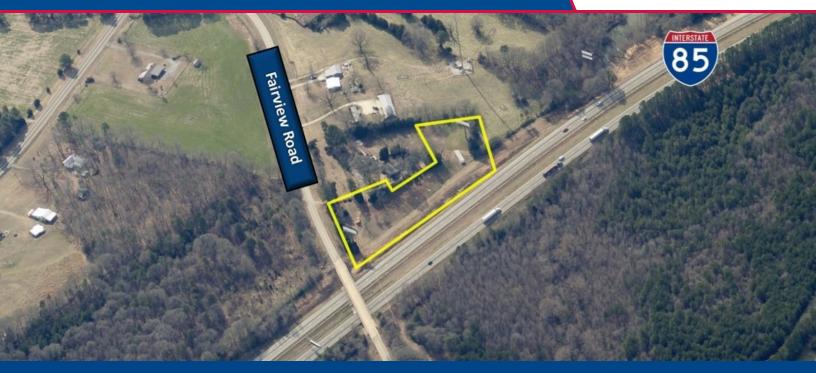

#### **OFFERING SUMMARY**

**Lot Size:** 2.0 Acres **Zoning:** A-1

#### **PROPERTY HIGHLIGHTS**

- 2 Monopole Billboards on I-85 North in Northeast GA.
- (4) 48' Ft Faces; 2 North & 2 South
- High Hilltop Location, Last Northbound Billboard you see Approaching Exit 173
- First Billboard South of Exit 173 in Lavonia, GA
- Major Traffic Corridor with 60,000+/-Average Traffic Count
- 54+/- Miles South of Greenville, SC